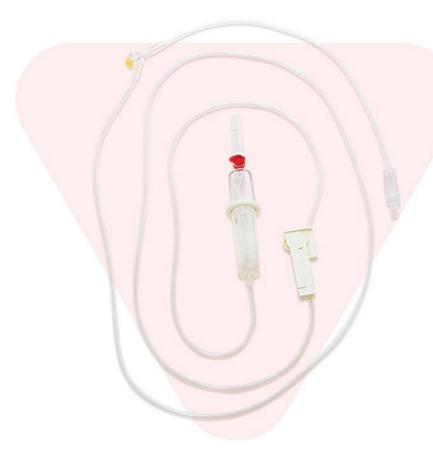

## **Gravity Transfusion Sets**

Our Gravity Transfusion Sets lines are made from medical grade non-toxic PVC and offer a 200 micron filter that allows a dosage of 20 drops per mL.

- 200 micron chamber (20 drops per mL)
- Vented spike
- Available in a range of tube lengths
- 3mm tubing diameter
- Male Luer lock with rotating collar
- Available with one or two needleless Robertsite®
- Available with needle injection site

| Gravity Transfusion Sets |                                                                       |        |                        | STERILE    |
|--------------------------|-----------------------------------------------------------------------|--------|------------------------|------------|
| RE-ORDER                 | DESCRIPTION                                                           | LENGTH | NEEDLELESS ACCESS SITE | CARTON QTY |
| IV020000                 | Transfusion Set with 200um Filter Vented Chamber and Injection Site   | 220cm  | Needle Injection Site  | 100        |
| IV020001                 | Transfusion Set with Needleless Access Site                           | 220cm  | Robertsite             | 100        |
| IV020002                 | Transfusion Set with Needleless Access Site                           | 405cm  | Robertsite             | 50         |
| IV020003                 | Transfusion Set with Non-Return Valve and 2 x Needleless Access Sites | 245cm  | 2 x Robertsite         | 100        |
| IV020010                 | Transfusion Set with PCA Side Arm,<br>2 x Non-Return Valves           | 235cm  | 2 x Robertsite         | 100        |