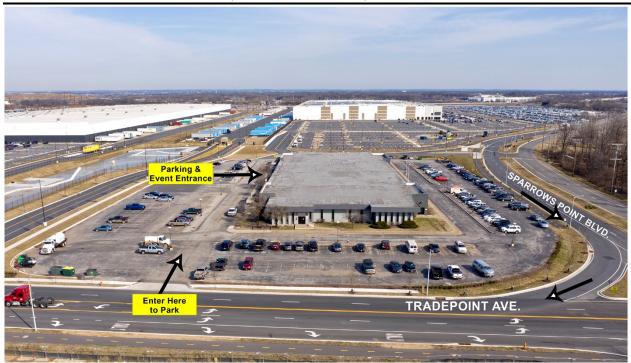

## **DIRECTIONS TO TRADEPOINT ATLANTIC**

1600 Sparrows Point Boulevard, Suite A Baltimore, Maryland 21219 410-709-1286

- \*\*EVENT PARKING Located at the back of the building
- \*\* EVENT ENTRANCE Located at the middle of the back of the building

Head south on Sparrows Point Blvd. then turn right onto Tradepoint Avenue. Make the first right into the Tradepoint Atlantic parking lot.