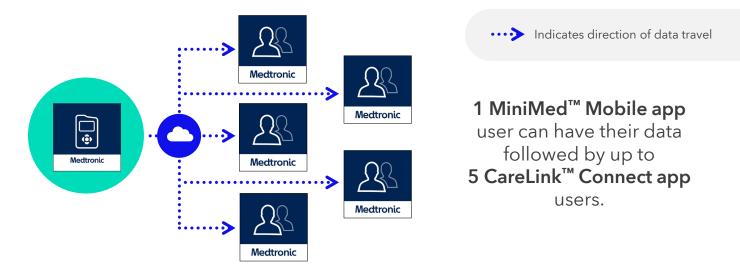

## How care partners can follow a pump patient's data using the MiniMed<sup>™</sup> Mobile and **CareLink<sup>™</sup> Connect apps**

Patients using the MiniMed<sup>™</sup> Mobile app\* and a compatible\*\* pump can see their insulin pump and CGM data as well as receive alerts and notifications on their compatible\* mobile device. This also allows them to share their data with up to 5 care partners via the CareLink<sup>™</sup> Connect app, which enables care partners to view their data and receive alerts as well as notifications.

1 CareLink<sup>™</sup> Connect app\* user can follow up to 5 MiniMed<sup>™</sup> Mobile app