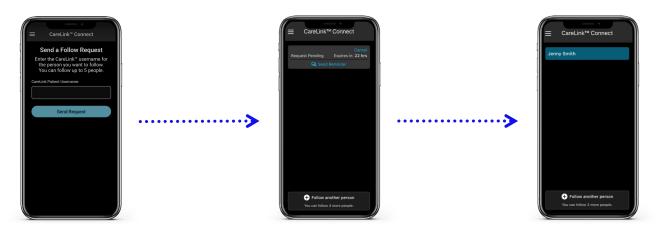

## How to set up following

Make sure the pump user is using the MiniMed<sup>™</sup> Mobile app with Sync to CareLink<sup>™</sup> switched on and has their CareLink<sup>™</sup> Personal username. 2

The care partner downloads and installs the CareLink<sup>™</sup> Connect app (if not already done). They will need a CareLink<sup>™</sup> Personal account also but the app will prompt them to sign up.

3

The care partner then enters the CareLink<sup>™</sup> Personal username of the person they wish to follow. The MiniMed<sup>™</sup> Mobile user has 24 hours to respond to the request either in their app or in CareLink<sup>™</sup> Personal. Once agreed to, data can be seen and notifications set.

Up to 5 usernames can be added to follow up to 5 accounts

US-IPT-2300416 ©2023 Medtronic. Medtronic, Medtronic logo, and Engineering the extraordinary are trademarks of Medtronic. Third party brands are trademarks of their respective owners. All other brands are trademarks of a Medtronic company. The CareLink<sup>™</sup> Connect app is intended to provide a secondary display of insulin pump and CGM (Continuous Glucose Monitor) data on a supported mobile device. CareLink<sup>™</sup> Connect app is not intended to replace the real-time display of insulin pump or CGM data on the primary display device. All therapy decisions should be based on the primary display device. CareLink<sup>™</sup> Connect app is not intended to analyze or modify the insulin pump and CGM data that it receives. Nor is it intended to control any function of the insulin pump or CGM system to which it is connected. CareLink<sup>™</sup> Connect app is not intended to receive information directly from the insulin pump or CGM system.