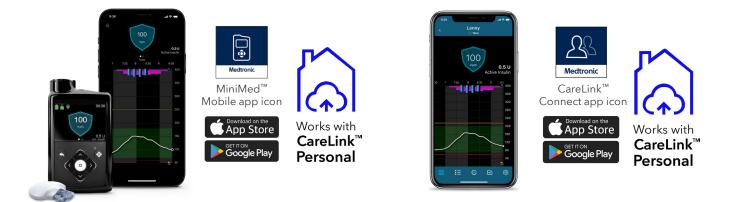

## How care partners can follow a pump patient's data using the MiniMed<sup>™</sup> Mobile and **CareLink<sup>™</sup> Connect apps**

Patients using the MiniMed<sup>™</sup> Mobile app\* and a compatible\*\* pump can see their insulin pump and CGM data as well as receive alerts and notifications on their compatible\* mobile device. This also allows them to share their data with up to 5 care partners via the CareLink<sup>™</sup> Connect app, which enables care partners to view their data and receive alerts as well as notifications.

## How to set up following

Make sure the pump user is using the MiniMed<sup>™</sup> Mobile app with Sync to CareLink<sup>™</sup> switched on and has their CareLink<sup>™</sup> Personal username. 2

The care partner downloads and installs the CareLink<sup>™</sup> Connect app (if not already done). They will need a CareLink<sup>™</sup> Personal account also but the app will prompt them to sign up.