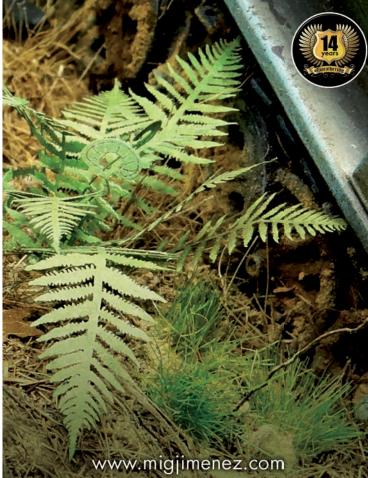

#### A.MIG-8453 TROPICAL FERN

#### Super realistic laser cut tropical fern

Super realistic and high detailed laser cut tropical fern. These fern is perfect to add a final touch of realism to your diorama, vehicles or figures. Theirs size makes them optimum to scales 1:48, 1:35 or 1:32.