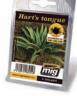

#### A.MIG-8455 HART'S TONGUE

#### Super realistic laser cut Harth's Tonque plants

Super realistic and high detailed paper laser cut Harth's Tongue. 18 plants included. These plants are perfect to add a final touch of realism to your diorama. vehicles or figures. The size makes them optimum for scales 1:48, 1:35, and 1:32,