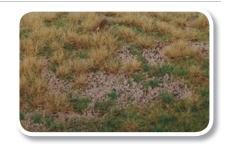

#### A.MIG-8353 **SPRING STEPPE**

Realistic ground with vegetation.

This product represents a spring steppe ground in a realistic way, including bush, rocks, earth and usual colors in this landscape. Dimensions 230 x 130 mm.