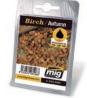

A.MIG-8406 BIRCH - AUTUMN

# Super realistic birch leaves

Birch leaves made of printed paper cut by laser, super realistic and in high detail. Perfect to add a final touch of realism to your diorama, vehicles or figures. Easy to paste with a Little bit of White glue. Theirs size makes them optimum to scales 1:48, 1:35 or 1:32.