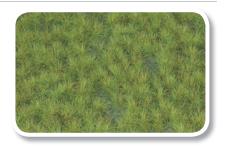

#### A.MIG-8355 **TURFS MIDDLE GREEN** Realistic ground with vegetation.

This product represents green and wet turfs in a realistic way, including earth, vegetation and usual colors in this landscape. Dimensions 230 x 130 mm.

### A.MIG-8356

**TURFS - SMALL MIXTURE** Realistic ground with vegetation.

This product represents short cut turfs in a realistic way, including earth, vegetation and usual colors in this landscape. Dimensions 230 x 130 mm.

#### A.MIG-8354 **TURFS LIGHT GREEN**

Realistic ground with vegetation.

This product represents somewhat dry turfs in a realistic way, including earth, vegetation and usual colors in this landscape. Dimensions 230 x 130 mm.