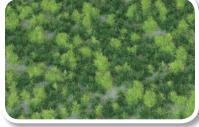

#### A.MIG-8352 **PINEWOOD FOREST**

**BASE** Realistic ground with vegetation.

This product represents a pinewood forest ground in a realistic way, including bush, rocks, earth and usual colors in this landscape. Dimensions 230 x 130 mm.