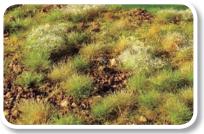

#### A.MIG-8350 STONY STEPPE

Realistic ground with vegetation.

This product represents a stony steppe in a realistic way, including bush, rocks, earth and usual colors in this landscape. Dimensions 230 x 130 mm.

#### A.MIG-8351 STONY MOUNTAIN **GROUND**

Realistic ground with vegetation.

This product represents a stony mountain ground in a realistic way, including bush, rocks, earth and usual colors in this landscape. Dimensions 230 x 130 mm.

#### A.MIG-8353 **SPRING STEPPE**

Realistic ground with vegetation.

This product represents a spring steppe ground in a realistic way, including bush, rocks, earth and usual colors in this landscape. Dimensions 230 x 130 mm.