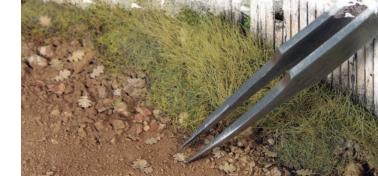

#### You can use it directly as base for vehicles or figures without the need for painting. You can also cut through easily with scissors and adapt to roads and paths shapes to create great scenarios and dioramas. It can be easily attached with white glue. The most effective way to set our vehicles or help us to create a diorama.