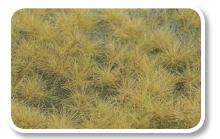

#### A.MIG-8357 **AUTUMN TURFS**

Realistic ground with vegetation. This product represents autumn

turfs in a realistic way, including earth, vegetation and usual colors in this landscape. Dimensions 230 x 130 mm.