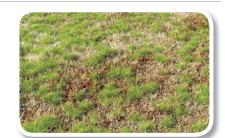

#### A.MIG-8355 **TURFS MIDDLE GREEN** Realistic ground with vegetation.

This product represents green and wet turfs in a realistic way, including earth, vegetation and usual colors in this landscape. Dimensions 230 x 130 mm.