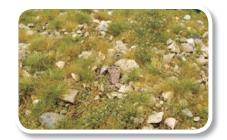

#### A.MIG-8353 **SPRING STEPPE**

Realistic ground with vegetation.

This product represents a spring steppe ground in a realistic way, including bush, rocks, earth and usual colors in this landscape. Dimensions 230 x 130 mm.

#### A.MIG-8358 STONY **MOUNTAIN - SPRING**

Realistic ground with vegetation.

This product represents a stony mountain ground in the in a realistic way, including bush, earth, vegetation and usual colors in this landscape. Dimensions 230 x 130 mm.