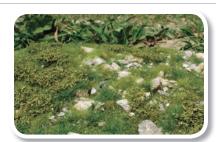

#### A.MIG-8350 STONY STEPPE

Realistic ground with vegetation.

This product represents a stony steppe in a realistic way, including bush, rocks, earth and usual colors in this landscape. Dimensions 230 x 130 mm.

#### A.MIG-8351 STONY MOUNTAIN **GROUND**

Realistic ground with vegetation.

This product represents a stony mountain ground in a realistic way, including bush, rocks, earth and usual colors in this landscape. Dimensions 230 x 130 mm.