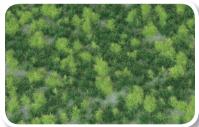

#### A.MIG-8352 **PINEWOOD FOREST**

**BASE** Realistic ground with vegetation.

This product represents a pinewood forest ground in a realistic way, including bush, rocks, earth and usual colors in this landscape. Dimensions 230 x 130 mm.