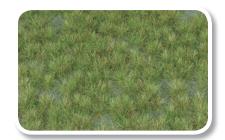

#### A.MIG-8355 **TURFS MIDDLE GREEN** Realistic ground with vegetation.

This product represents green and wet turfs in a realistic way, including earth, vegetation and usual colors in this landscape. Dimensions 230 x 130 mm.

#### A.MIG-8354 **TURFS LIGHT GREEN**

Realistic ground with vegetation.

This product represents somewhat dry turfs in a realistic way, including earth, vegetation and usual colors in this landscape. Dimensions 230 x 130 mm.