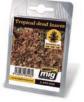

#### A.MIG-8453 TROPICAL FERN

#### Super realistic laser cut tropical fern

Super realistic and high detailed laser cut tropical fern. These fern is perfect to add a final touch of realism to your diorama, vehicles or figures. Theirs size makes them optimum to scales 1:48, 1:35 or 1:32.