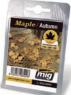

#### A.MIG-8400 MAPLE - AUTUMN

#### Super realistic maple leaves

Autumn maple leaves made of printed paper cut by laser, super realistic and in high detail. Perfect to add a final touch of realism to your diorama, vehicles or figures. Easy to paste with a Little bit of White glue. Theirs size makes them optimum to scales 1:48, 1:35 or 1.32