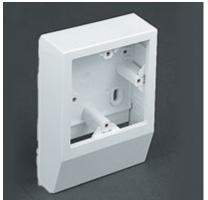

## Marshall Tufflex Shrouded Entry Box 1 Gang MSSB100WH

Product Images Product Code: V81-8115

## **Short Description**

Marshall Tufflex single gang entry box MSSB100

Surface mounted single gang shrouded entry box, designed for use with Marshall-Tufflex Mini-Trunking  $V81-8115 \& V81-8116 (25 \times 16 \text{mm})$ .

## **Description**

Marshall Tufflex single gang entry box MSSB100

Surface mounted single gang shrouded entry pattress box, designed for use with Marshall-Tufflex Mini-

Trunking V81-8115 & V81-8116 (25 x 16mm and 38 x 16mm).