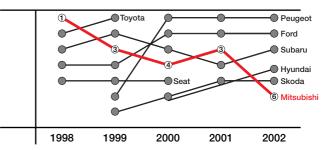

| +06:26:22     |
| 9        | P. Fontenay     | Mitsubishi Pajero/Montero           | +08:32:39     |
| 10       | A. Servia       | Nissan Patrol                       | +12:15:40     |

#### World Rally Championship (WRC) results 1998 – 2002

#### Over the years

| Manufacturer | 1998 | 1999 | 2000 | 2001 | 2002 |
|--------------|------|------|------|------|------|
| Mitsubishi   | 1    | 3    | 4    | 3    | 6    |
| Peugeot      | _    | 6    | 1    | 1    | 1    |
| Ford         | 4    | 4    | 2    | 2    | 2    |
| Subaru       | 3    | 2    | 3    | 4    | 3    |
| Skoda        | _    | 7    | 6    | (5)  | 5    |
| Hyundai      | _    | _    | 6    | (5)  | 4    |
| Toyota       | 2    | 1    | _    | _    | _    |
| Seat         | (5)  | (5)  | (5)  | _    |      |



# Manufacturer's championship points by year WRC 2002

Mitsubishi drivers: Francois Delecour/Alister McRae

|            | TOTAL | MC | S  | F  | Е  | CY | RA | GR | EAK | FIN | D  | I | NZ | AUS | GB |
|------------|-------|----|----|----|----|----|----|----|-----|-----|----|---|----|-----|----|
| Peugeot    | 165   | 4  | 16 | 16 | 16 | 16 | 0  | 9  | 6   | 16  | 16 | 1 | 16 | 16  | 2  |
| Ford       | 104   | 10 | 6  | 4  | 5  | 2  | 14 | 14 | 14  | 5   | 16 | 5 | 3  | 5   | 10 |
| Subaru     | 67    | 12 | 0  | 4  | 4  | 7  | 6  | 2  | 0   | 5   | 2  | 4 | 4  | 4   | 13 |
| Hyundai    | 10    | 0  | 1  | 0  | 0  | 1  | 1  | 1  | 2   | 0   | 0  | 0 | 3  | 0   | 1  |
| Skoda      | 9     | 0  | 0  | 0  | 0  | 0  | 5  | 0  | 3   | 0   | 0  | 0 | 0  | 1   | 0  |
| Mitsubishi | 9     | 0