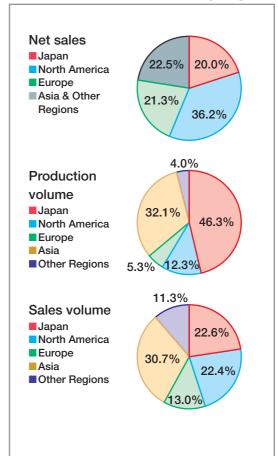

# Net sales, production and sales volume by region

#### Net sales, production and sales volume by region (MMC in-house classification)

|            |             |                   |           |           | (Units: Net sa | ales = $JPY$ million; $V$ | olumes = vehicles) |
|------------|-------------|-------------------|-----------|-----------|----------------|---------------------------|--------------------|
|            |             |                   | 1998      | 1999      | 2000           | 2001                      | 2002               |
| Japan      |             | Net sales         | _         | _         | 719,358        | 621,793                   | 547,714*           |
|            |             | Production volume | 982,449   | 903,865   | 857,102        | 729,167                   | 766,389            |
|            |             | Sales volume      | 525,536   | 509,115   | 449,372        | 403,994                   | 354,269            |
| North Ame  | erica       | Net sales         | _         | _         | 887,396        | 869,305                   | 987,545*           |
|            |             | Production volume | 157,043   | 159,853   | 222,390        | 193,744                   | 204,233            |
|            |             | Sales volume      | 190,515   | 261,254   | 314,417        | 322,393                   | 357,041            |
| Europe     |             | Net sales         | _         | _         | 375,277        | 524,991                   | 584,042*           |
|            |             | Production volume | 90,678    | 121,849   | 78,542         | 79,261                    | 86,900             |
|            |             | Sales volume      | 277,206   | 282,794   | 258,256        | 212,983                   | 202,993            |
| Asia & oth | ner regions | Net sales         | _         | _         | 576,182        | 503,917                   | 616,940*           |
| Asia       | 1           | Production volume | 265,195   | 364,529   | 435,125        | 473,194                   | 531,628            |
|            |             | Sales volume      | 243,654   | 302,718   | 394,979        | 441,892                   | 479,283            |
|            |             | Production volume | 0         | 0         | 0              | 0                         | 8,541              |
| East       | t, Africa   | Sales volume      | 83,506    | 53,666    | 50,531         | 51,329                    | 70,780             |
|            | tral &      | Production volume | 1,560     | 3,420     | 6,720          | 8,820                     | 10,980             |
| Sout       | th America  | Sales volume      | 89,944    | 69,217    | 70,380         | 52,435                    | 41,226             |
| Ocea       | ania        | Production volume | 46,574    | 34,570    | 38,566         | 43,801                    | 46,191             |
|            |             | Sales volume      | 89,923    | 75,847    | 77,706         | 71,663                    | 65,054             |
| Tota       | al          | Net sales         |           |           | 2,558,213      | 2,520,006                 | 2,736,241*         |
|            |             | Production volume | 1,543,499 | 1,588,086 | 1,638,445      | 1,527,987                 | 1,654,862          |
|            |             | Sales volume      | 1,500,284 | 1,554,611 | 1,615,641      | 1,556,689                 | 1,570,646          |

# Breakdown of net sales, production volume and sales volume by region Net sales