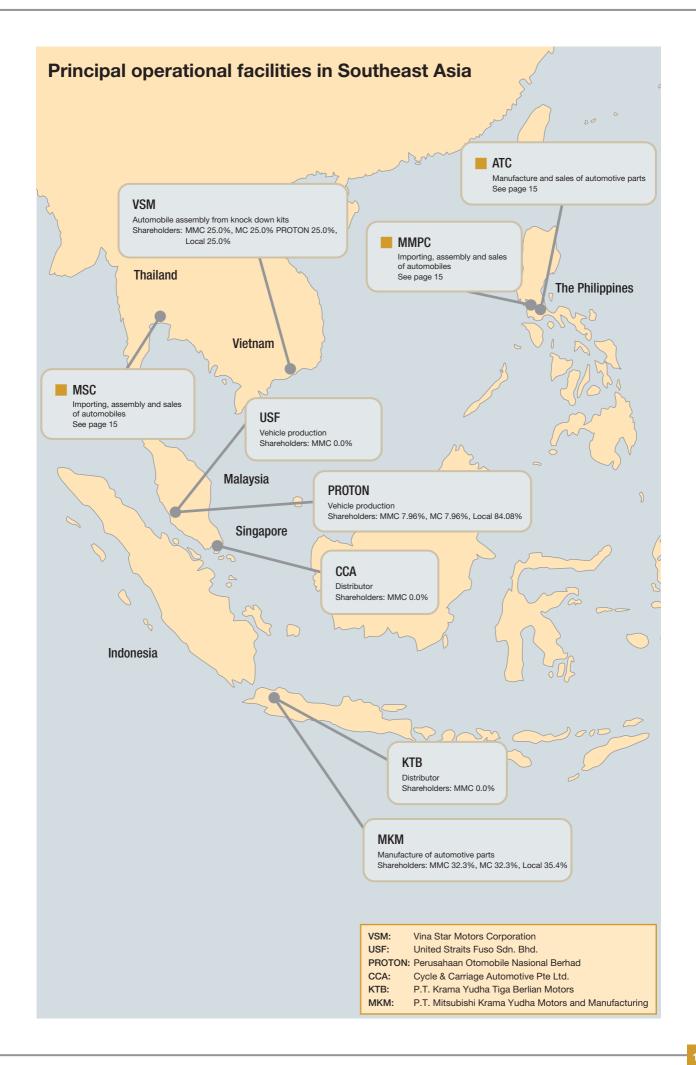

ities: Mitsubishi Motors (Tianjin) Co., Ltd. Shareholders: MMC 100.0% Distributor SEMC: South East (Fujian) Motor Activities: Corporation Ltd. Capitalization: USD 60.3 million Mitsubishi Motors (Shanghai) Co., Ltd. Shareholders: CMC (Taiwan) 50.0%, Local 50.0% Shanghai Shareholders: MMC 100.0% (MMC holds no equity stake) Production and sales of Delica and Freeca Activities: Activities: **CFA** Capitalization: CNY 323 million **Fujian** Shareholders: MMC 19.95%, Local 80.05% Production and sales of Pajero Activities: Yong Zhou Mitsubishi Motors (Guangzhou) HDMC: Harbin Dongan Automotive Engine Manufacturing Co., Ltd. Co., Ltd. Shenyang Aerospace Mitsubishi Shareholders: MMC 55.0% Motors Manufacturing Co., Ltd. Guangzhou Activities: Distributor CFA: Hunan Changfeng Motor Co., Ltd. (Canton)



# Other regions

#### **Highlights**

• MMC manufacturing subsidiary in Australia, Mitsubishi Motors Australia, Ltd. (MMAL), establishes research and development center Mitsubishi Motors R&D Australia (MRDAus)

#### **Oceania**

**Production volume by model** 

| Production                      | volume by model   |        |        |        |        | (Unit: vehicles) |
|---------------------------------|-------------------|--------|--------|--------|--------|------------------|
| Production facility / Assembler | Model             | 1998   | 1999   | 2000   | 2001   | 2002             |
| MMAL                            | 1 🙏 Magna / Verda | 46,574 | 34,570 | 38,566 | 43,801 | 46,191           |
| Total                           |                   | 46,574 | 34,570 | 38,566 | 43,801 |