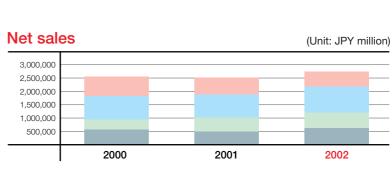

# Net sales, production and sales volume by region

#### Net sales, production and sales volume by region (MMC in-house classification)

|            |             |                   |           |           | (Units: Net sa | ales = $JPY$ million; $V$ | olumes = vehicles) |
|------------|-------------|-------------------|-----------|-----------|----------------|---------------------------|--------------------|
|            |             |                   | 1998      | 1999      | 2000           | 2001                      | 2002               |
| Japan      |             | Net sales         | _         | _         | 719,358        | 621,793                   | 547,714*           |
|            |             | Production volume | 982,449   | 903,865   | 857,102        | 729,167                   | 766,389            |
|            |             | Sales volume      | 525,536   | 509,115   | 449,372        | 403,994                   | 354,269            |
| North Ame  | erica       | Net sales         | _         | _         | 887,396        | 869,305                   | 987,545*           |
|            |             | Production volume | 157,043   | 159,853   | 222,390        | 193,744                   | 204,233            |
|            |             | Sales volume      | 190,515   | 261,254   | 314,417        | 322,393                   | 357,041            |
| Europe     |             | Net sales         | _         | _         | 375,277        | 524,991                   | 584,042*           |
|            |             | Production volume | 90,678    | 121,849   | 78,542         | 79,261                    | 86,900             |
|            |             | Sales volume      | 277,206   | 282,794   | 258,256        | 212,983                   | 202,993            |
| Asia & oth | ner regions | Net sales         | _         | _         | 576,182        | 503,917                   | 616,940*           |
| Asia       | 1           | Production volume | 265,195   | 364,529   | 435,125        | 473,194                   | 531,628            |
|            |             | Sales volume      | 243,654   | 302,718   | 394,979        | 441,892                   | 479,283            |
|            |             | Production volume | 0         | 0         | 0              | 0                         | 8,541              |
| East       | t, Africa   | Sales volume      | 83,506    | 53,666    | 50,531         | 51,329                    | 70,780             |
|            | tral &      | Production volume | 1,560     | 3,420     | 6,720          | 8,820                     | 10,980             |
| Sout       | th America  | Sales volume      | 89,944    | 69,217    | 70,380         | 52,435                    | 41,226             |
| Ocea       | ania        | Production volume | 46,574    | 34,570    | 38,566         | 43,801                    | 46,191             |
|            |             | Sales volume      | 89,923    | 75,847    | 77,706         | 71,663                    | 65,054             |
| Tota       | al          | Net sales         |           |           | 2,558,213      | 2,520,006                 | 2,736,241*         |
|            |             | Production volume | 1,543,499 | 1,588,086 | 1,638,445      | 1,527,987                 | 1,654,862          |
|            |             | Sales volume      | 1,500,284 | 1,554,611 | 1,615,641      | 1,556,689                 | 1,570,646          |

# Breakdown of net sales, production volume and sales volume by region Net sales