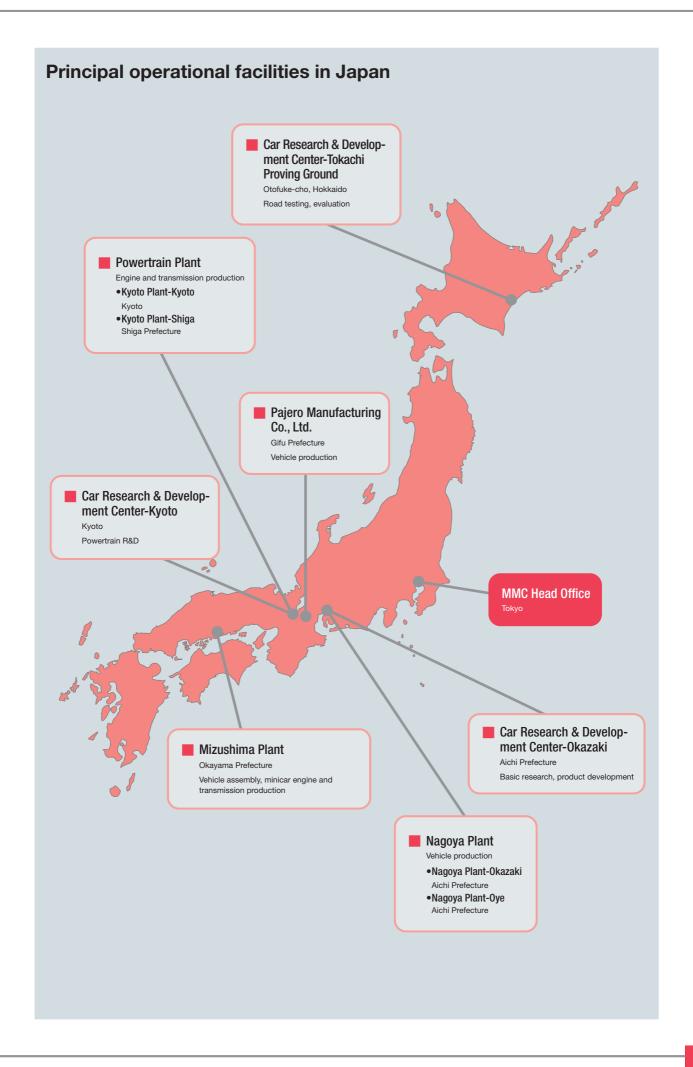

Mitsubishi badged vehicle

(Unit: vehicles)

| Production fac     | <b>ilities</b> (As : | at 31 March, 2003 |
|--------------------|----------------------|-------------------|
| Vehicle production | ■ Nagoya Plant       | Okazaki           |
|                    |                      | Oye               |
|                    | ■ Mizushima Plant    |                   |
|                    | Pajero Manufacti     | uring Co., Ltd.   |
| Engine production  | ■ Kyoto Plant        | Kyoto             |
|                    |                      | Shiga             |
|                    | ■ Mizushima Plant    |                   |
| Transmission       | ■ Kyoto Plant        |                   |
| production         | ■ Mizushima Plant    |                   |

Notes: 1. AT and CVT components are purchased from JATCO Ltd.

| <b>K&amp;D</b> | tacilities | (As           | s at 31 March, 2003) |
|----------------|------------|---------------|----------------------|
| R&D            |            | Car Research  | Okazaki              |
|                |            | & Development | Oye Plant            |
|                |            | Center        | Tokachi Proving      |
|                |            |               | Ground               |

■ Tama Design Center

In June 2003, the Kyoto Plant, involved in engine and transmission production, was integrated with the Powertrain Division at the Mizushima Plant to the Powertrain Plant