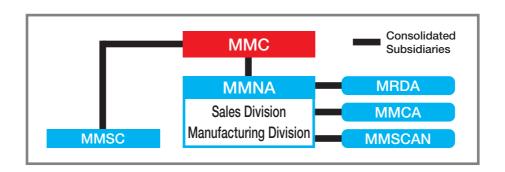

#### Supervision of operations (As at 31 March, 2003)

| Mitsubishi Motors North America, Inc. (MMNA) |                         |  |  |  |
|----------------------------------------------|-------------------------|--|--|--|
| Location:                                    | Cypress, California     |  |  |  |
| Capitalization:                              | USD 398.8 million       |  |  |  |
| Activities:                                  | Automobile importing,   |  |  |  |
|                                              | sales and manufacturing |  |  |  |
| Plant Location:                              | Normal, Illinois        |  |  |  |
| Models produced:                             | See table on page 10    |  |  |  |
| Models sold:                                 | See table on page 11    |  |  |  |
| MMC voting rights:                           | 100.0%                  |  |  |  |
|                                              | ·                       |  |  |  |

#### **R&D** facilities

(As at 31 March, 2003)

| Mitsubishi Motor R&D of America, Inc. (MRDA) |                               |  |
|----------------------------------------------|-------------------------------|--|
| Location: Ann Arbor, Michigan                |                               |  |
| Capitalization:                              | USD 2.0 million               |  |
| Activities:                                  | Market research, product      |  |
|                                              | development, design, testing, |  |
|                                              | certification                 |  |
| MMC voting rights:                           | 100.0%                        |  |

#### Sales organization

| United States | S |
|---------------|---|
| Sales outlets |   |

|                       | 637                           |
|-----------------------|-------------------------------|
| Sales financing       | (As at 31 March, 2003)        |
| Mitsubishi Motors Cre | edit of America, Inc. (MMCA)  |
| Location:             | Cypress, California           |
| Capitalization:       | USD 260.0 million             |
| Activities:           | Automobile financing, leasing |
| MMC voting rights:    | 100.0%                        |

#### Canada Distributor

| Distributor            | (As at 31 March, 2003)      |
|------------------------|-----------------------------|
| Mitsubishi Motor Sales | of Canada, Inc. (MMSCAN)    |
| Location:              | Mississauga, Ontario        |
| Capitalization:        | CAD 2.0 million             |
| Activities:            | Automobile importing, sales |
| MMC voting rights:     | 100.0%                      |
|                        |                             |

#### Puerto Rico Distributor

| Mitsubishi Motors Sales of Caribbean, Inc. (MMSC) |                             |  |  |  |  |
|---------------------------------------------------|-----------------------------|--|--|--|--|
| Location:                                         | Toa Baja                    |  |  |  |  |
| Capitalization:                                   | USD 13.5 million            |  |  |  |  |
| Activities:                                       | Automobile importing, sales |  |  |  |  |
| MMC voting rights:                                | 100.0%                      |  |  |  |  |