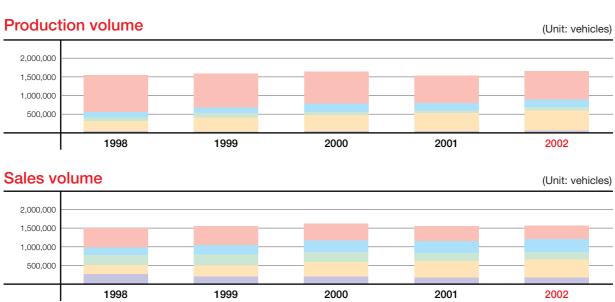

#### Global production and sales volumes

| MMC in-he          | ouse class | sification |           |           |           |           | (Unit: vehicles) |
|--------------------|------------|------------|-----------|-----------|-----------|-----------|------------------|
|                    |            |            | 1998      | 1999      | 2000      | 2001      | 2002             |
| Production         | Japan      |            | 982,449   | 903,865   | 857,102   | 729,167   | 766,389          |
| volume             | Other reg  | gions      | 561,050   | 684,221   | 781,343   | 798,820   | 888,473          |
|                    | Total      |            | 1,543,499 | 1,588,086 | 1,638,445 | 1,527,987 | 1,654,862        |
| Sales              | Japan      | Domestic   | 525,536   | 509,115   | 449,372   | 403,994   | 354,269          |
| Sales Ja<br>volume |            | Import     | 3,120     | 977       | 589       | 176       | 0                |
|                    |            | Total      | 528,656   | 509,492   | 449,961   | 403,994   | 354,269          |
|                    | Other reg  | gions      | 971,628   | 1,044,519 | 1,165,680 | 1,152,695 | 1,216,377        |
|                    | Total      |            | 1,500,284 | 1,554,611 | 1,615,641 | 1,556,689 | 1,570,646        |
|                    |            |            |           |           |           |           |                  |

#### Net sales, production and sales volume by region (MMC in-house classification)

|            |             |                   |           |           | (Units: Net sa | ales = $JPY$ million; $V$ | olumes = vehicles) |
|------------|-------------|-------------------|-----------|-----------|----------------|---------------------------|--------------------|
|            |             |                   | 1998      | 1999      | 2000           | 2001                      | 2002               |
| Japan      |             | Net sales         | _         | _         | 719,358        | 621,793                   | 547,714*           |
|            |             | Production volume | 982,449   | 903,865   | 857,102        | 729,167                   | 766,389            |
|            |             | Sales volume      | 525,536   | 509,115   | 449,372        | 403,994                   | 354,269            |
| North Ame  | erica       | Net sales         | _         | _         | 887,396        | 869,305                   | 987,545*           |
|            |             | Production volume | 157,043   | 159,853   | 222,390        | 193,744                   | 204,233            |
|            |             | Sales volume      | 190,515   | 261,254   | 314,417        | 322,393                   | 357,041            |
| Europe     |             | Net sales         | _         | _         | 375,277        | 524,991                   | 584,042*           |
|            |             | Production volume | 90,678    | 121,849   | 78,542         | 79,261                    | 86,900             |
|            |             | Sales volume      | 277,206   | 282,794   | 258,256        | 212,983                   | 202,993            |
| Asia & oth | ner regions | Net sales         | _         | _         | 576,182        | 503,917                   | 616,940*           |
| Asia       | 1           | Production volume | 265,195   | 364,529   | 435,125        | 473,194                   | 531,628            |
|            |             | Sales volume      | 243,654   | 302,718   | 394,979        | 441,892                   | 479,283            |
|            |             | Production volume | 0         | 0         | 0              | 0                         | 8,541              |
| East       | t, Africa   | Sales volume      | 83,506    | 53,666    | 50,531         | 51,329                    | 70,780             |
|            | tral &      | Production volume | 1,560     | 3,420     | 6,720          | 8,820                     | 10,980             |
| Sout       | th America  | Sales volume      | 89,944    | 69,217    | 70,380         | 52,435                    | 41,226             |
| Ocea       | ania        | Production volume | 46,574    | 34,570    | 38,566         | 43,801                    | 46,191             |
|            |             | Sales volume      | 89,923    | 75,847    | 77,706         | 71,663                    | 65,054             |
| Tota       | al          | Net sales         |           |           | 2,558,213      | 2,520,006                 | 2,736,241*         |
|            |             | Production volume | 1,543,499 | 1,588,086 | 1,638,445      | 1,527,987                 | 1,654,862          |
|            |             | Sales volume      | 1,500,284 | 1,554,611 | 1,615,641      | 1,556,689                 | 1,570,646          |