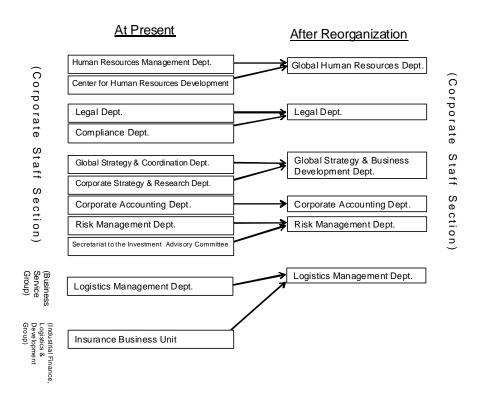

#### 2. Partial Integration of the Corporate Staff Section

From the perspective of improving the efficiency of organization management, the following pairs of organizations will be integrated with one another: the Human Resources Management Department and Center for Human Resources Development, the Legal Department and Compliance Department, the Global Strategy & Coordination Department and Corporate Strategy & Research Department, the Risk Management Department and Secretariat to the Investment Advisory Committee. The Business Service Group's Logistics Management Department, as well as the Industrial Finance, Logistics & Development Group's Insurance Business Unit will be integrated and transferred to the Corporate Staff Section. (The 19 departments, which comprise both the departments of the Corporate Staff Section and those directly under the President's jurisdiction, will be integrated into 14 departments.)