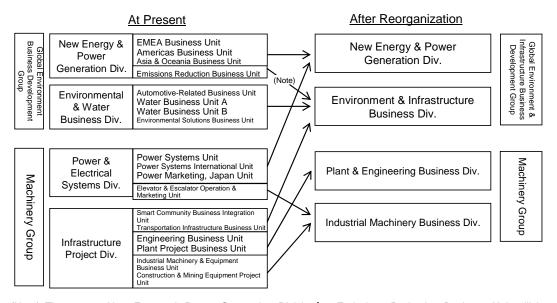

# 1. Reorganization of the Global Environment Business Development Group and Machinery Group

#### (1) Outline

- ① The "Global Environment & Infrastructure Business Development Group" will be established, and the following business organizations will be integrated into this new Group: the Global Environmental Business Development Group, the Machinery Group's Power & Electrical Systems Division (excluding the Elevator & Escalator Operation & Marketing Unit), and a part of the Infrastructure Project Division. This new Group consists of the two divisions stated below.
  - a. The New Energy & Power Generation Division and Power & Electrical Systems Division (excluding the Elevator & Escalator Operation & Marketing Unit) will be combined and named "New Energy & Power Generation Division."
  - b. The Environmental & Water Business Division, Smart Community Business Integration Unit and Transportation Infrastructure Business Unit will be integrated into the "Environment & Infrastructure Business Division."
- ② Regarding the Machinery Group, the Power & Electrical Systems Division and Infrastructure Project Division will be reorganized into the "Plant & Engineering Business Division" and "Industrial Machinery Business Division", excluding the units transferred to the "Global Environment & Infrastructure Business Development Group".

(Note) The current New Energy & Power Generation Division's Emissions Reduction Business Unit will be transferred to the "Environment & Infrastructure Business Div."

#### (2) Background Information

The Midterm Corporate Strategy 2012 designates infrastructure and global environment businesses as strategic domains, with the target of creating earnings drivers contributing to profits. In order to further strengthen these earnings drivers, we will need to integrate related businesses and improve our structures for implementation from the viewpoint of sharing information on business knowledge, effectively utilizing talent, enhancement of better customer relations, and so on. From this, the Global Environment Business Development Group and the infrastructure-related businesses of the Machinery Group will be unified.