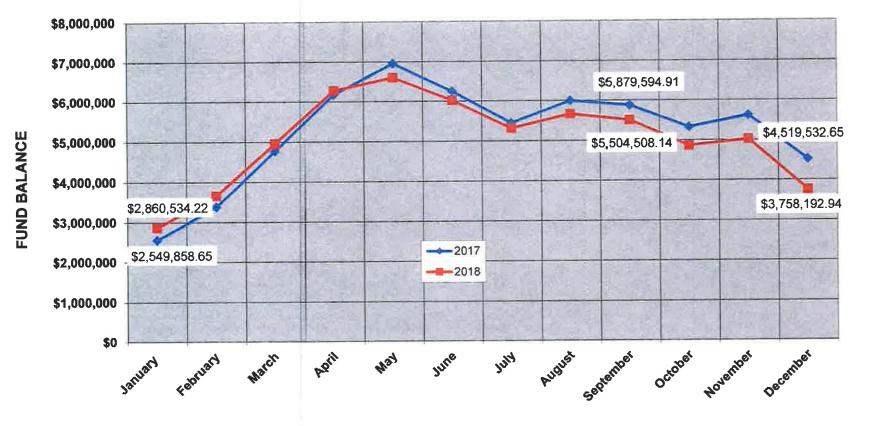

#### BACKGROUND.

The Board of Supervisors conducted four public workshops during the month of October. These meetings were held with all department heads and representatives of the FDMT and Montgomery Township Sewer Authority to review proposed revenues and expenditures for the 2019 Preliminary Budget. A summary of the proposed revenues and expenditures for each fund is attached. Presentation slides highlighting the revenue and expenditures in the 2019 Preliminary Budget will be presented.