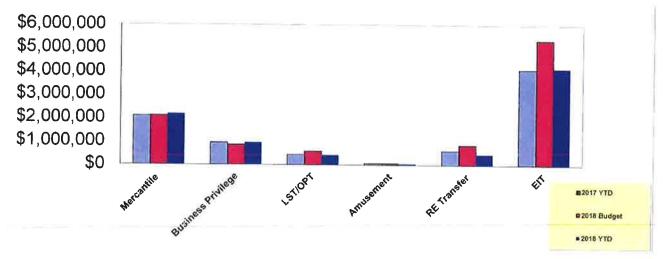

#### BACKGROUND.

The Board of Supervisors conducted four public workshops during the month of October. These meetings were held with all department heads and representatives of the FDMT and Montgomery Township Sewer Authority to review proposed revenues and expenditures for the 2019 Preliminary Budget. A summary of the proposed revenues and expenditures for each fund is attached. Presentation slides highlighting the revenue and expenditures in the 2019 Preliminary Budget will be presented.