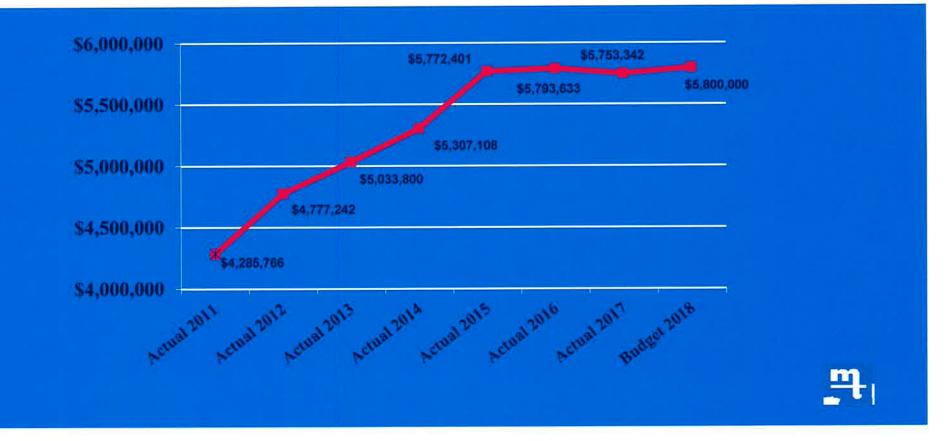

ith an increase in expenses, as compared to 2017 results.

# GENERAL FUND REVENUE COMPARISON 3<sup>RD</sup> QUARTER 2018 VS. 3<sup>RD</sup> QUARTER 2017

|                          | <u>2018</u>          | 2017         | <u>% Change</u> |
|--------------------------|----------------------|--------------|-----------------|
| Tax Revenue              | \$10,371,024         | \$10,335,189 | .3%             |
| Permits/Licenses Revenue | 1,096,293            | 1,026,346    | 6.8%            |
| Other Revenue            | 911,027              | 904,130      | .8%             |
| Total Revenue            | <b>\$12,</b> 378,344 | \$12,265,665 | .9%             |

# LOCAL ENABLING TAX REVENUE 2017 – 2018 COMPARISON AS OF SEPTEMBER 30, 2018



# EARNED INCOME TAX REVENUE TREND ALL FUNDS 2011-2018



# GENERAL FUND EXPENSE COMPARISON 3<sup>RD</sup> QUARTER 2018 VS. 3<sup>RD</sup> QUARTER 2017

|                | <u>2018</u> | <u>2017</u> | <u>% Change</u> |
|----------------|-------------|-------------|-----------------|
| Administration | \$956,564   | \$985,853   | -3%             |
| Finance & IT   | 696,050     | 661,896     | 5%              |
| Police         | 4,675,640   | 4,548,178   | 3%              |
| Planning       | 561,648     | 592,729     | -5%             |
| Public Works   | 1,504,519   | 1,374,104   | 10%             |
| Total          | \$8,394,421 | \$8,162,760 | 3%              |

# SUMMARY OF 3<sup>RD</sup> QUARTER 2018



## MONTGOMERY TOWNSHIP BOARD OF SUPERVISORS BOARD ACTION SUMMARY

| SUBJECT: Con  | sider Approval of 4th Quarter 20  | 18 Budget Amend |