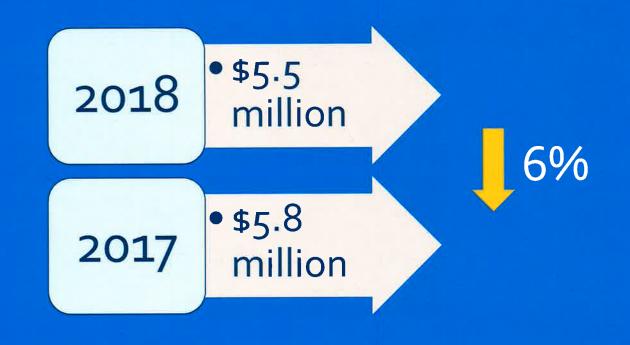

SOCIAL SECURITY           | 6,970.00     | 5,647.91                          | 81.03%           |
| CONSULTING SERVICES       | 47,000.00    | 59,672.19                         | 126.96%          |
| COMMUNICATION             | 1,000.00     | 819.19                            | 81.92%           |
| PUBLIC INFORMATION        | 500.00       | 270.23                            | 54.05%           |
|                           | 146,470.00   | 140,262.82                        | 95.76%           |
| Total Expenditures        | 1,140,452.00 | 790,000.87                        | 69.27%           |
| Net Revenues/Expenditures | (7,752.00)   | 91,490.24                         | -                |



# MONTGOMERY TOWNSHIP

3rd Quarter 2018 Budget Report

## GENERAL FUND BALANCE END OF 3RD QUARTER



This decrease in fund balance is mostly attributable to steady revenues with an increase in expenses, as compared to 2017 results.

# GENERAL FUND REVENUE COMPARISON 3<sup>RD</sup> QUARTER 2018 VS. 3<sup>RD</sup> QUARTER 2017

|                          | <u>2018</u>          | 2017         | <u>% Change</u> |
|--------------------------|----------------------|--------------|-----------------|
| Tax Revenue              | \$10,371,024         | \$10,335,189 | .3%             |
| Permits/Licenses Revenue | 1,096,293            | 1,026,346    | 6.8%            |
| Other Revenue            | 911,027              | 904,130      | .8%             |
| Total Revenue            | <b>\$12,</b> 378,344 | \$12,265,665 | .9%             |

# LOCAL ENABLING TAX REVENUE 2017 – 2018 COMPARISON AS OF SE