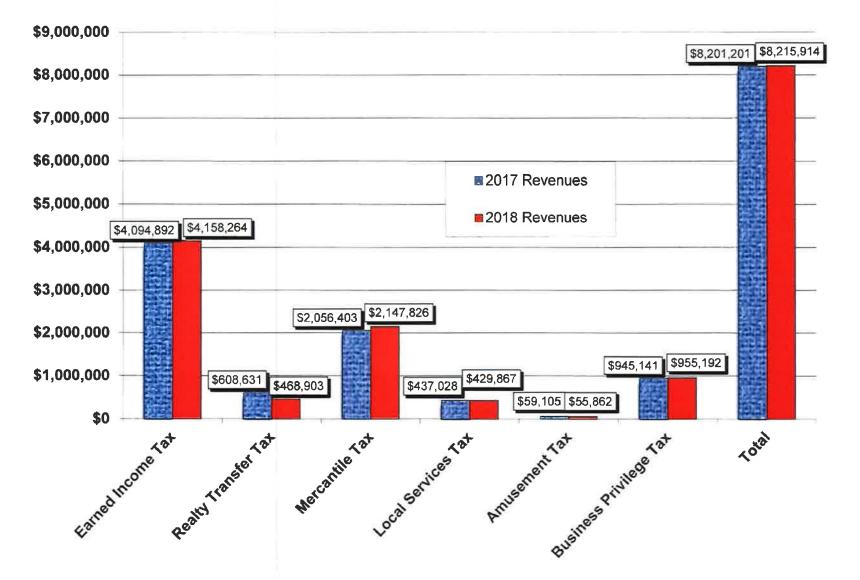

#### BACKGROUND.

The Board of Supervisors conducted four public workshops during the month of October. These meetings were held with all department heads and representatives of the FDMT and Montgomery Township Sewer Authority to review proposed revenues and expenditures for the 2019 Preliminary Budget. A summary of the proposed revenues and expenditures for each fund is attached. Presentation slides highlighting the revenue and expenditures in the 2019 Preliminary Budget will be presented.