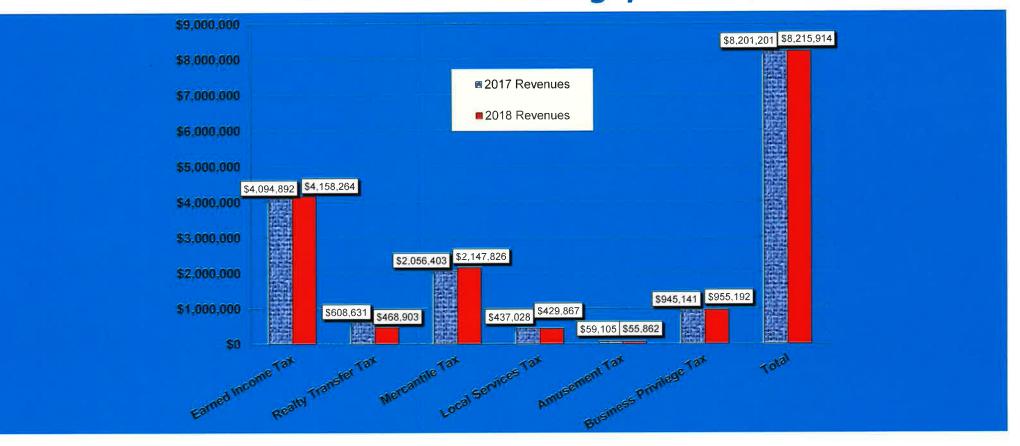

fund balance is mostly attributable to steady revenues with an increase in expenses, as compared to 2017 results.

# GENERAL FUND REVENUE COMPARISON 3<sup>RD</sup> QUARTER 2018 VS. 3<sup>RD</sup> QUARTER 2017

|                          | <u>2018</u>          | 2017         | <u>% Change</u> |
|--------------------------|----------------------|--------------|-----------------|
| Tax Revenue              | \$10,371,024         | \$10,335,189 | .3%             |
| Permits/Licenses Revenue | 1,096,293            | 1,026,346    | 6.8%            |
| Other Revenue            | 911,027              | 904,130      | .8%             |
| Total Revenue            | <b>\$12,</b> 378,344 | \$12,265,665 | .9%             |

# LOCAL ENABLING TAX REVENUE 2017 – 2018 COMPARISON AS OF SEPTEMBER 30, 2018



# EARNED INCOME TAX REVENUE TREND ALL FUNDS 2011-2018



# GENERAL FUND EXPENSE COMPARISON 3<sup>RD</sup> QUARTER 2018 VS. 3<sup>RD</sup> QUARTER 2017

|                | <u>2018</u> | <u>2017</u> | <u>% Change</u> |
|----------------|-------------|-------------|-----------------|
| Administration | \$956,564   | \$985,853   | -3%             |
| Finance & IT   | 696,050     | 661,896     | 5%              |
| Police         | 4,675,640   | 4,548,178   | 3%              |
| Planning       | 561,648     | 592,729     | -5%             |
| Public Works   | 1,504,519   | 1,374,104   | 10%             |
| Total          | \$8,394,421 | \$8,162,760 | 3%              |

# SUMMARY OF 3<sup>RD</sup> QUARTER 2018



## MONTGOMERY TOWNSHIP BOARD OF SUPERVISORS BOARD ACTION SUMMARY

| SUBJECT: Con