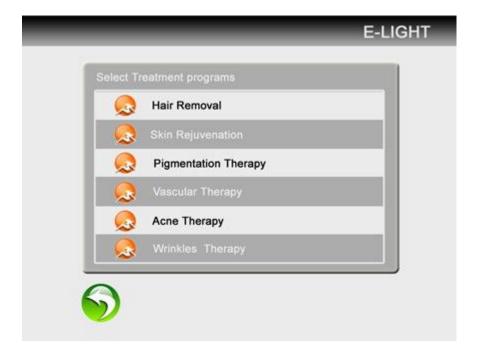

# 5. After detection, Press anyone , show you user mode interface:

# The technical parameters of operation

\*640nm,690nm--Hair Removal

\*530nm--Pigmentation Therapy,Spots Removal

\*560nm--Skin Rejuvenation

\*580nm,590nm--Vascular Therapy

\*480nm,430nm--Acne Treatment

Pay attention:the filters above are optional