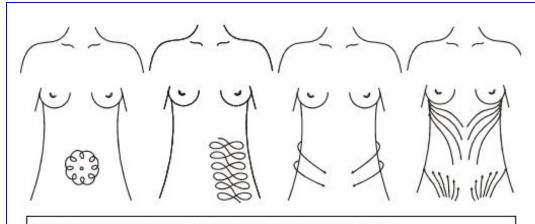

# **Belly**

- 1. Move around the navel make it to be a circle. Relax skin
- 2.Move on side of belly as a 8
- 3. Move the fat of waist to underside of belly and inquen

Move unwanted fat of belly to breast.