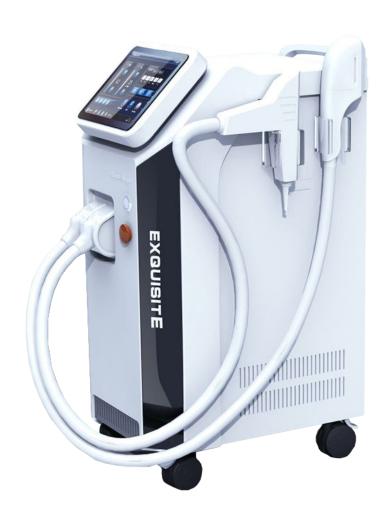

# 3 in 1 E-light +rf+laser beauty equipment (Ex-900)

# **USER'S MANUAL**

Please read this manual carefully before operating this machine.

Retain it for future reference.



# For your safety

- 1.Before open the machine, you must fill the water to this machine until the water automatically come out of overflow, means the water is full of water tank. or it will easily make it broken.
- 2. Keep any reflecting things out of the operating room, such as mirror, watch, jewellery...
- 3.Any intense pulsed light or laser without correct using can injure the body. In the course of working,the device will produce high pressure. So every operator should keep warning, operating according to this introduction.
- 4.Patient:Well-trained operator and appropriate disposal treatment room is very necessary and important.Moreover,the patient should also know the treatment theory and wear the professional protective goggle, protecting eyes from burning except for the RF treatme