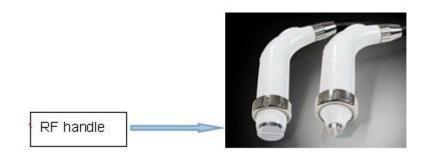

#### Getting started

Probes and RF handle(choose one probe and fit it in the handle)

1.choose the right RF probe, insert it to RF handle