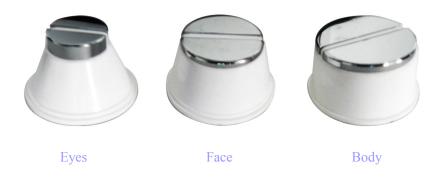

#### **Technical Parameters**

| RF output power  | 300W                               |
|------------------|------------------------------------|
| Energy           | 1-50J/cm <sup>2</sup> (adjustable) |
|                  | 20mm:for eyes & face               |
| Probe(monopolar) | 30mm:for face & body               |
|                  | 35mm:for body                      |
| RF Frequency     | 5MHz                               |
| Power supply     | 220V/110V 50Hz/60Hz                |