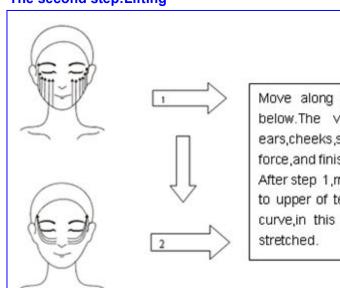

# The second step:Lifting

Move along the side of neck to the eyes below. The very slack parts like side of ears, cheeks, should lift with more much force, and finish on the hair line.

After step 1, move from middle of nose groove to upper of temple, make the movement as a curve, in this case, the skin will be definitely stretched.