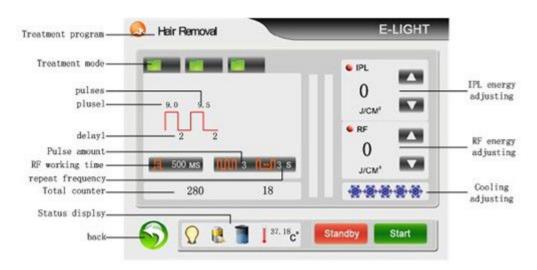

#### Picture 3

Pulse1: working time of the first pulse, 1-10ms adjustable.

Pulse 2 and Pulse 3: sub pulse width, 1-10ms adjustable.

Delay1: 1st pulse delay, interval between the 1st pulse and 2nd pulse.

Delay 2 and Delay 3: interval between two pulses.

RF working time, 50-2500ms adjustable.

Pulse amounts

interval between two spots, 1-4s adjustable.

back

water circulating status

lamp status

charging status

280

counter of shots for the current treatment

standby, click standby, the lamp will be lightened off. Click standby when treatment finish to turn off the handle

ready, click ready, the lamp of the handle will be lightened up, and light will be simmered by press the button on the handle