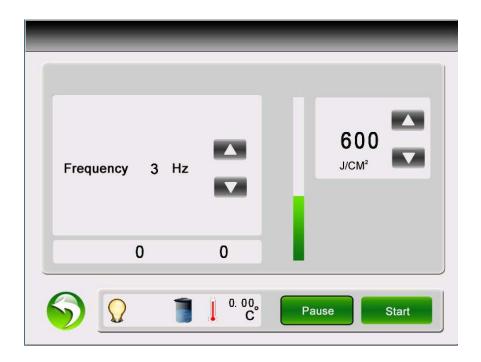

# Operation

To switch the work status, press down this button

Pause
To stop the work status, press down this button

To increase Energy (1-1500J) or Frequence (1-5Hz)

To Decrease energy (1-1500J) or Frequence(1-5Hz)