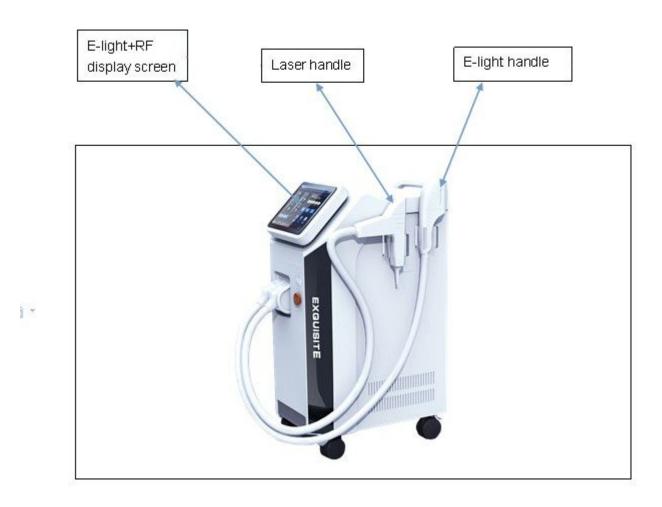

#### Picture 1

- \*RF handle:for RF treatment
- \*E-light handle:for E-light treatment
- \*Laser handle for Laser Treat