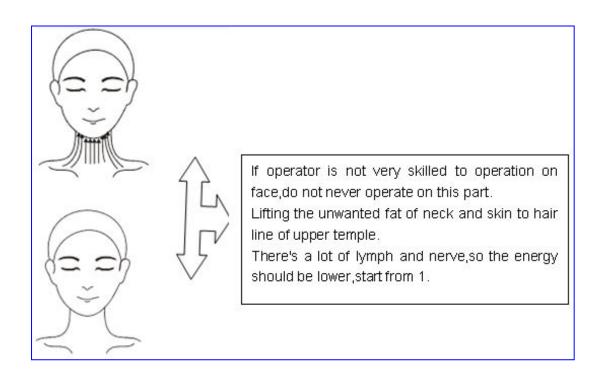

# **Neck**

5. When operation on the neck, the operator must be very careful, there's a lot of lymph node and nerve, and not very flat. So you should tell the operator lie flat and move away the neck pillow. If you are not very familiar to the operation, please never operate the neck.