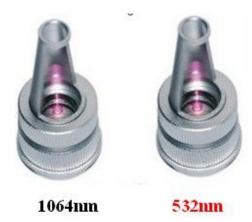

# Technical Parameters

| Laser type       | Q-switched ND:YAG laser                 |
|------------------|-----------------------------------------|
| Laser wavelength | 532mn,1064mn                            |
| Frequency        | 1-5Hz                                   |
| Cooling system   | Wind cooling+Water cooling+Semicondutor |
| Light source     | 220V/110V 50Hz/60Hz                     |

#### Operation Steps

- 1. Filling water.
- 2. Choose Treatment head: 1064nm ,532nmThen fix it in the laser gun.
- 3. Turn on the key switch and the laser control switch. Adjust the parameters, Point the laser output to the treatment area .then Press down the laser foot switch ,now the statue become to [work], start to emit laser .At this time, you will find the display screen start to count.