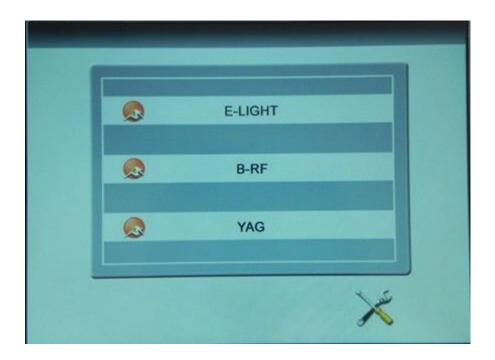

the E-light/RF controller switch at the front of this machine(Picture 1), just press it, it will light on, then it's able to and start to treat.

3. The upper screen will light on and show you as follows:

Picture 1
4.Touch Elight ,then you will come into the automatic detection as follows:

Picture 2