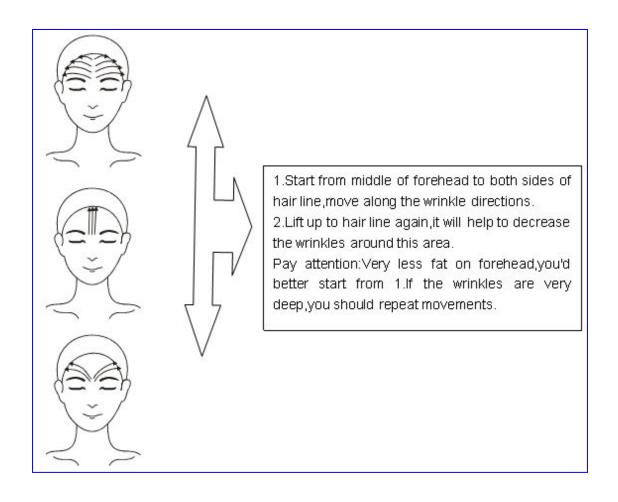

t step

Attentions: Every movement must end to hair line. Energy adjusting according to customers' tolerance. At this time, customers' have some adaptability, so the operator could add some energy (bigger energy, better functions), but never beyond their tolerance.

# The four step:Beautify



Attentions: Some slack parts like cheeks and back of ear lobe, should be lifting with much more force, and repeat some times. Do let the probes close to treatment area and every movement must end on hair line.

# **Nasolabial sulcus**



Nasolabial sulcus is also one part which easily show one's aging. So it's necessary to repeat operation on this area.

Start from corners of the mouth, lifting up move along nose groove wrinkles, then stretch to temple, end on hair line.

**EYE** 



# **Forehead**



# **Neck**



# **Belly**



- 1. Move around the navel make it to be a circle. Relax skin
- 2.Move on side of belly as a 8
- 3. Move the fat of waist to underside of belly and inquen

Move unwanted fat of belly to breast.

# Skin care after treatment

1.Use some sunscreen lotion in case of sunburn

- 2.Pay attention to moisturizing skin very often.
- 3.Do not make a lot of face expression in 3 hours after treatment
- 4.Do not never go to hot place, like Sauna, spa.

#### Maintenance

Same as E-light

# LASER PART

# Introduction

# Treatment Theory

Eliminate spots,remove tattoos:The specific laser wavelength will effect on and melanin of epidermis and dermis.The pigments will begin to swell and explode to tiny particles after absorbed this high energy laser.One part of them will be sho