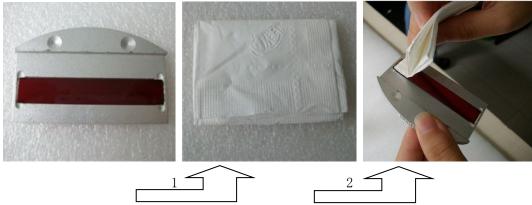

#### Maintenance

- 1.No stress on the Screen, prevent from breaking up
- 2.Keep the filters and probe clean,do not let the cooling gel enter into probe. We suggest you slightly clean the filters' wafer after each treatment with soft and clean paper towel,if it's very dirty on its wafer,please Dip the paper towel in a little dehydrated alcohol.then clean it.just as follows:

- 3. The handle is fragile, please take care when pick up and dropt it in the bracket.
- 4.Every 15 days to change the water. After changing water, please make sure water circulate normally before usage. If the probe continuing be in high temperature after continuing working too long.you could change half of water from the machine.In this case, the temperature will reduce at once.
- 5.To keep the powerful energy, we suggest you change the water after 3000 shots.
- 6.Please check the surface of treatment head if there's attachement object after treatment, if so, please lightly clean it with lens paper or absolute alcohol.