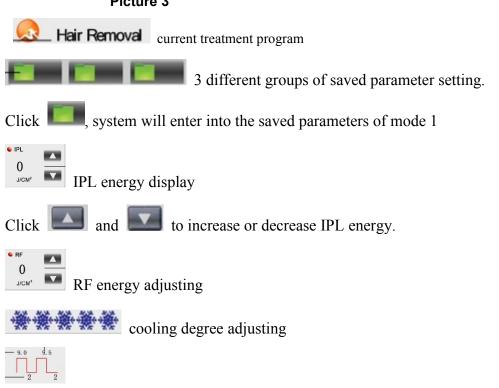

#### Picture 3

Pulse1: working time of the first pulse, 1-10ms adjustable.

Pulse 2 and Pulse 3: sub pulse width, 1-10ms adjustable.

Delay1: 1st pulse delay, interval between the 1st pulse and 2nd pulse.

Delay 2 and Delay 3: interval between two pulses.

RF working time, 50-2500ms adjustable.

Pulse amounts

interval between two spots, 1-4s adjustable.

back

water circulating status

lamp status

charging status

280

counter of shots for the current treatment

standby, click standby, the lamp will be lightened off. Click standby when treatment finish to turn off the handle

ready, click ready, the lamp of the handle will be lightened up, and light will be simmered by press the button on the handle