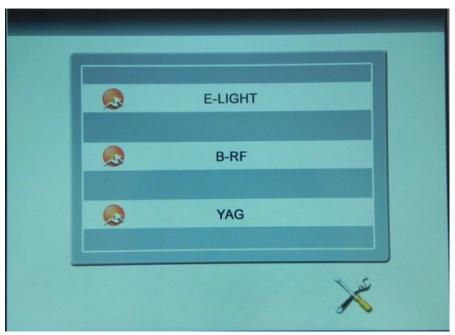

the E-light/RF controller switch at the front of this machine(Picture 1), just press it, it will light on, then it's able to and start to treat.

3. The upper screen will light on and show you as follows:

Picture 1
4.Touch Elight ,then you will come into the automatic detection as follows:

Picture 2