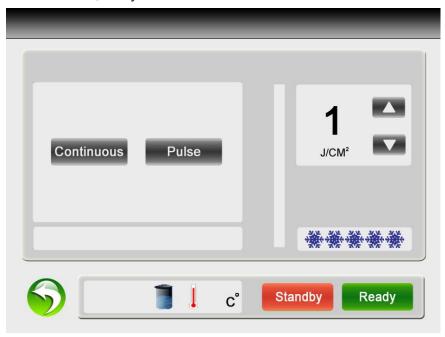

# 5. After detection, Press anyone , show you user mode interface:

#### Picture 3

Pulse1: working time of the first pulse, 1-10ms adjustable.

Pulse 2 and Pulse 3: sub pulse width, 1-10ms adjustable.

Delay1: 1st pulse delay, interval between the 1st pulse and 2nd pulse.

Delay 2 and Delay 3: interval between two pulses.

RF working time, 50-2500ms adjustable.

Pulse amounts

interval between two spots, 1-4s adjustable.

back

water circulating status

lamp status

charging status

280

counter of shots for the current treatment

standby, click standby, the lamp will be lightened off. Click standby when treatment finish to turn off the handle

ready, click ready, the lamp of the handle will be lightened up, and light will be simmered by press the button on the handle