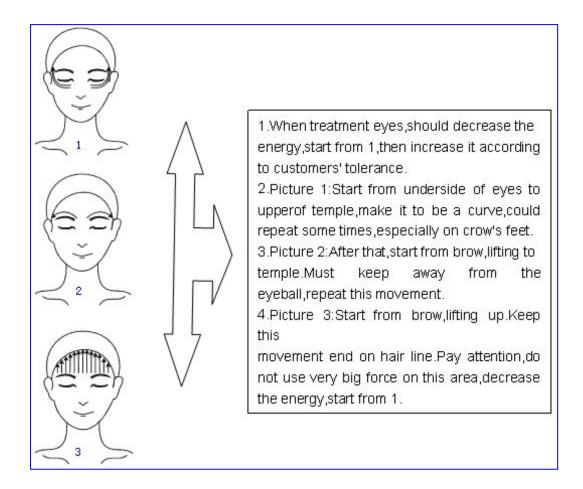

**EYE** 

#### The first step:Stretch

- 1. Move along the chin to the ear lobe, keep the movement be in a curve.
- 2. Move along the corners of the mouth to the middle of the ears, Keep the movement be in a curve.
- 3.Move along the nose groove to upper nose,keep the movementbe in a curve.
- 4.Move along the middle of nose groove to hair line.Keep the Movement be in a curve

#### Attentions:

- 1.Every movement line must end to hair line, you should adjust the energy according to customers' tolerance.
- 2.Before operation,test on the sensitive part below the ear lobe,the energy start from 1,then add the energy 1 by 1 till it's beyond their tolerance.
- 3.For sensitive skin, you should choose some lower energy, please start from 1. When they are used to the machine, you could increase the energy in the following treatments.

# The second step:Lifting

Move along the side of neck to the eyes below. The very slack parts like side of ears, cheeks, should lift with more much force, and finish on the hair line.

After step 1, move from middle of nose groove to upper of temple, make the movement as a curve, in this case, the skin will be definitely stretched.