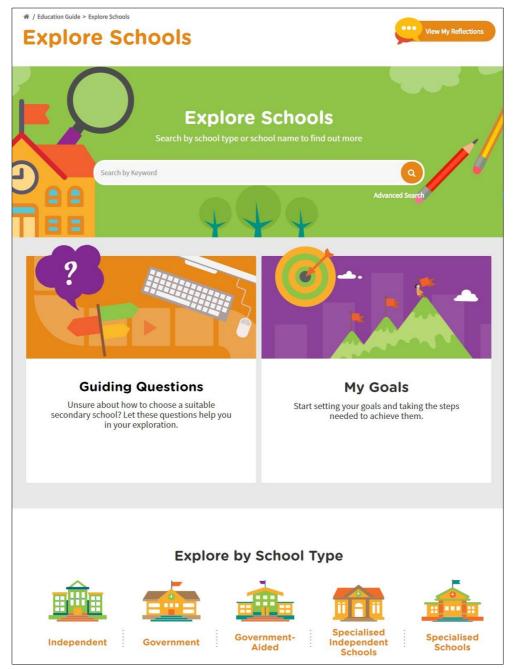

## **1.2 EXPLORE SCHOOLS**

Figure 1-5: Explore Schools (Education Guide)

Search for the school of your choice with Explore Schools search bar. You can also use the advanced search feature to search for schools by CCA, School Type, PSLE Ranges and more.