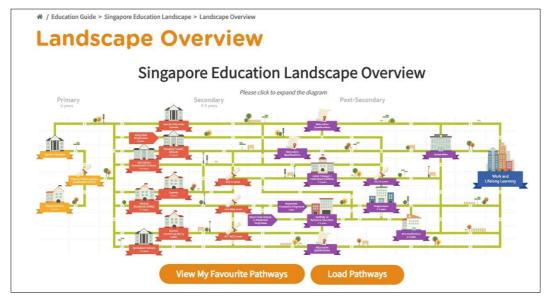

#### 1.1.3 Overview

Figure 1-4: Singapore Education Landscape View Overview

The Landscape Overview (Figure 1-4) shows you all the various education pathways available. The colour-coded Primary, Secondary and Post-Secondary pathways all the way to Work and Lifelong Learning make it easy for you to understand the progression from one educational level to another.