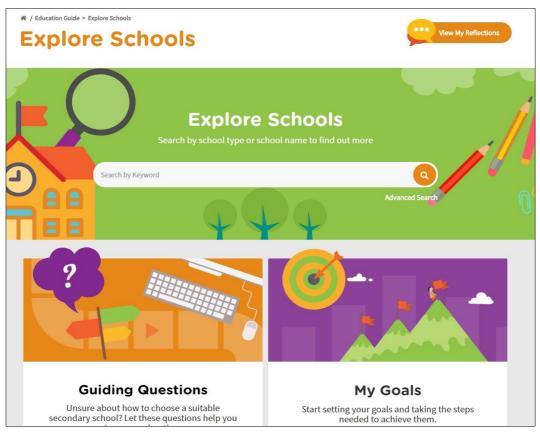

## **1.2 EXPLORE SCHOOLS**

Figure 1-5: Explore Schools (Education Guide)

Search for the school of your choice with Explore Schools search bar. You can also use the advanced search feature to search for schools by CCA, School Type, PSLE Ranges and more.