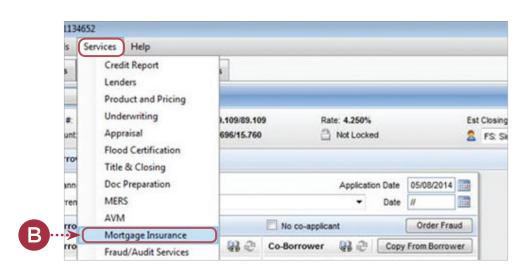

#### From the Encompass Loan screen, you can:

**B.** Select Mortgage Insurance from Services listed at the top of the screen or

C. Select the "Order Mortgage Insurance" link from the Services tab at the bottom left of the screen.