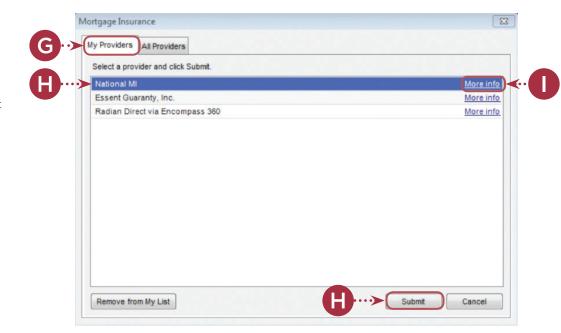

- **G.** When selected, the My Providers page appears displaying the selected MI companies.
- H. From this page, please select National MI and click the Submit button in order to select National MI from the Ordering Page.
- I. Select the More Info link on the National MI row to learn how to get connected with National MI within Encompass.