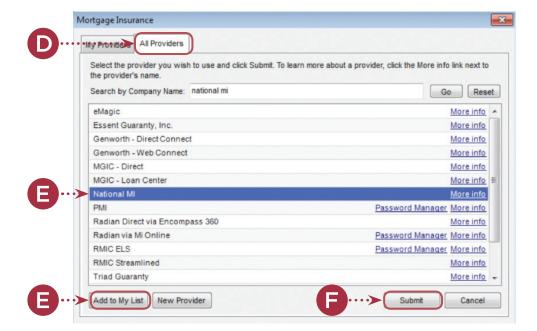

#### ORDERING MORTGAGE INSURANCE FROM NATIONAL MI

- D. If the My Providers screen is blank or if National MI does not appear, please select the All Providers tab.
- E. Select National MI from the list of providers and then click the Add to My List button. National MI will now be available on the My Providers page.
- F. Similar to the My Providers window, select the Submit button to open the National MI Ordering page.

- **G.** When selected, the My Providers page appears displaying the selected MI companies.
- H. From this page, please select National MI and click the Submit button in order to select National MI from the Ordering Page.
- I. Select the More Info link on the National MI row to learn how to get connected with National MI within Encompass.