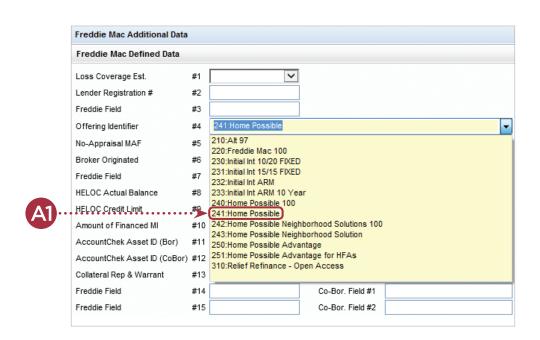

A1. If the loan is a Fannie Mae or Freddie Mac Affordable Lending Product (such as HomeReady® or Home Possible®), confirm the loan is designated with the appropriate program before requesting a Rate Quote or MI Order. This will ensure the correct MI coverage is requested and the loan is evaluated under our Affordable guidelines.

#### Freddie Mac:

Freddie Mac Home Possible Program → Freddie Mac Additional Data form/ Freddie Mac Defined Data section/Offering Identifier drop-down field.

HomeReady is a registered trademark of Fannie Mae. Home Possible is a registered trademark of Freddie Mac.