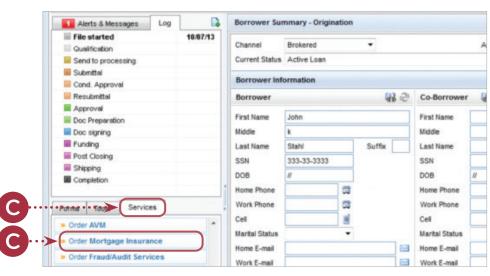

#### From the Encompass Loan screen, you can:

**B.** Select Mortgage Insurance from Services listed at the top of the screen or

C. Select the "Order Mortgage Insurance" link from the Services tab at the bottom left of the screen.