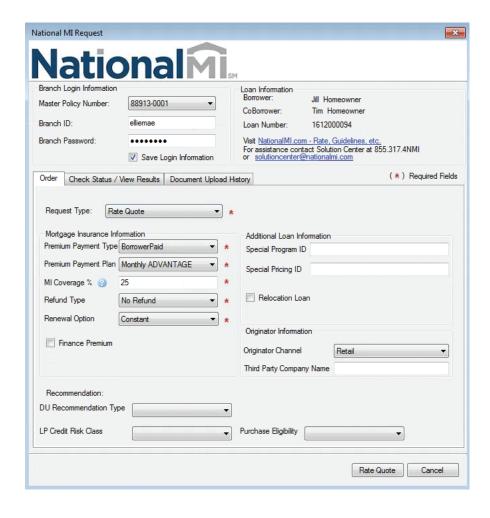

### National MI Ordering Page

A2. From this page, you can get a Rate Quote and submit (Delegated and Non-Delegated) MI Orders to National MI.

TIP: Once a transaction has been submitted (whether Rate Quote or MI Order), Encompass will retain the MI coverage % on the MI page unless updated by the user directly. Subsequent updates to underlying loan data (such as LTV) will not

update the MI Coverage %.

Page | 2 MK.ECQS.2.18

ORDERING MORTGAGE INSURANCE FROM NATIONAL MI