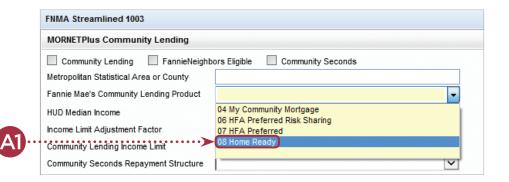

A1. If the loan is a Fannie Mae or Freddie Mac Affordable Lending Product (such as HomeReady® or Home Possible®), confirm the loan is designated with the appropriate program before requesting a Rate Quote or MI Order. This will ensure the correct MI coverage is requested and the loan is evaluated under our Affordable guidelines.

#### Fannie Mae:

Fannie Mae HomeReady
Program → FNMA
Streamlined 1003 Form/
MORNETPlus Community
Lending section/Fannie Mae's
Community Lending Product
drop down.