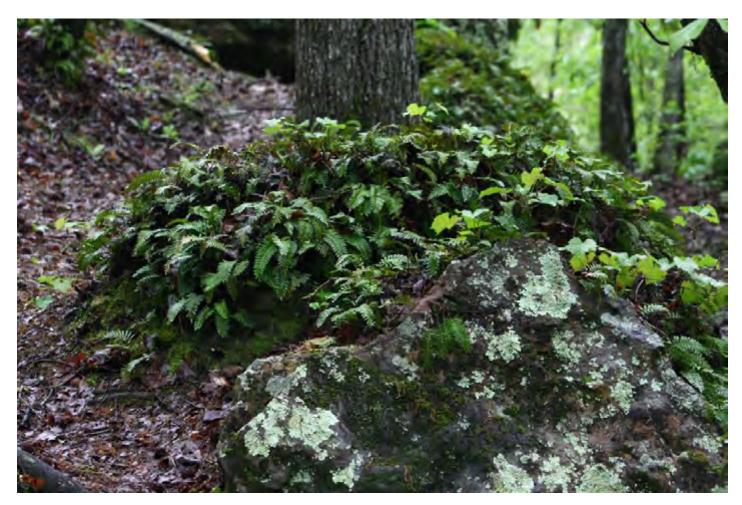

### Ferns

| Common Name       | Scientific Name          | Bloom Period | Photo Link   |
|-------------------|--------------------------|--------------|--------------|
| Bracken Fern      | Pteridium aquilinum      |              | <u>photo</u> |
| Resurrection Fern | Polypodium polypodioides |              | <u>photo</u> |

Herbs Shrubs

Trees Ferns

<u>Vines</u>

Bracken Fern (Pteridium aquilinum)

<u>Herbs</u> **Shrubs** <u>Trees</u> <u>Ferns</u>

<u>Vines</u>

Resurrection Fern (Polypodium polypodioides)

Herbs Shrubs Trees