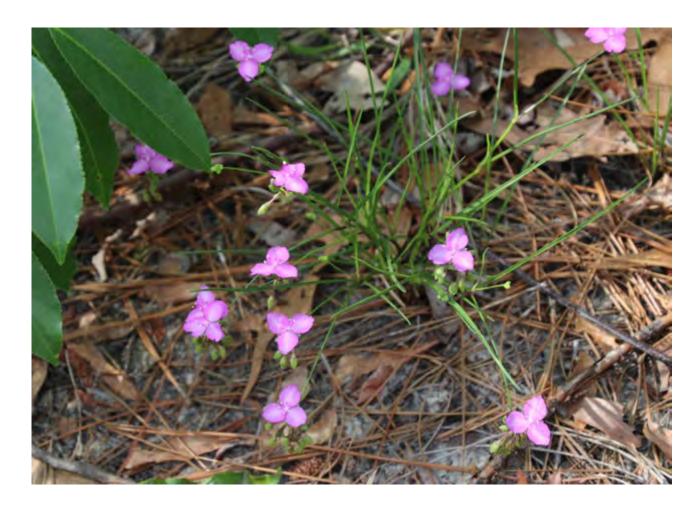

## Roseling (*Tradescantia rosea*)

Herbs
Shrubs
Trees
Ferns

**Vines** 

Sandhill Wild-Buckwheat (*Eriogonum tomentosum*)

<u>Herbs</u>

<u>Shrubs</u>

<u>Trees</u>

<u>Ferns</u>