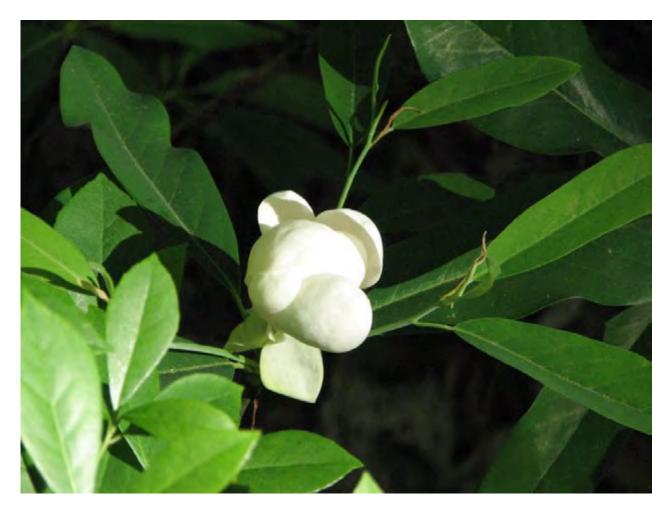

#### Sweet Bay (Magnolia virginica)

<u>Herbs</u>

**Shrubs** 

<u>Trees</u>

<u>Ferns</u>

<u>Vines</u>