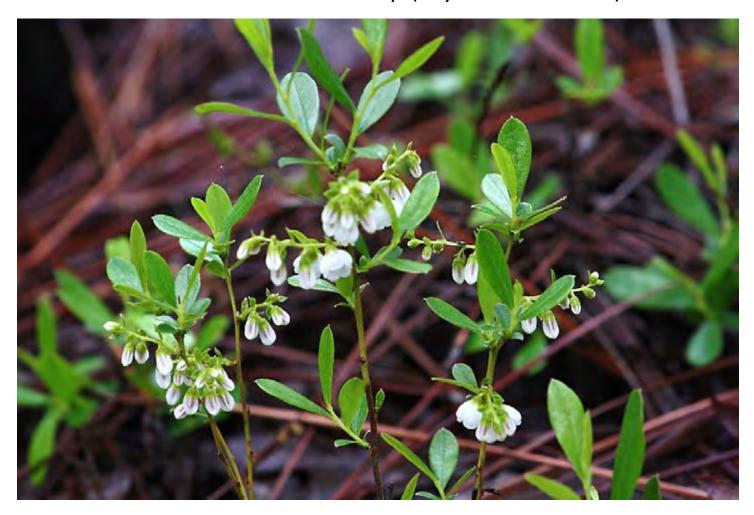

#### Smooth Sumac (Rhus glabra)

Herbs Shrubs

<u>Trees</u>

Ferns Vines Southern Blueberry (Vaccinium tenellum)

<u>Herbs</u>

Shrubs Trees

Ferns Vines Southern Deerberry (Vaccinium stamineum)

<u>Herbs</u>