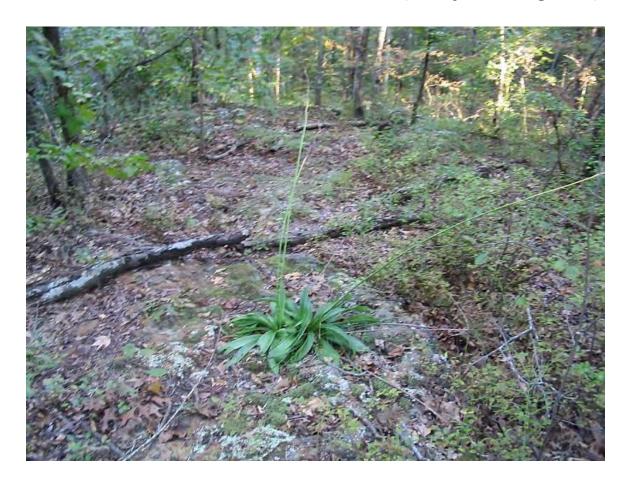

#### Wild Ginger (Asarum canadense)

Herbs
Shrubs
Trees
Ferns

<u>Vines</u>

Woolly White (Hymenopappus scabiosaeus)

<u>Herbs</u>

<u>Shrubs</u>

<u>Trees</u>

Ferns Vines