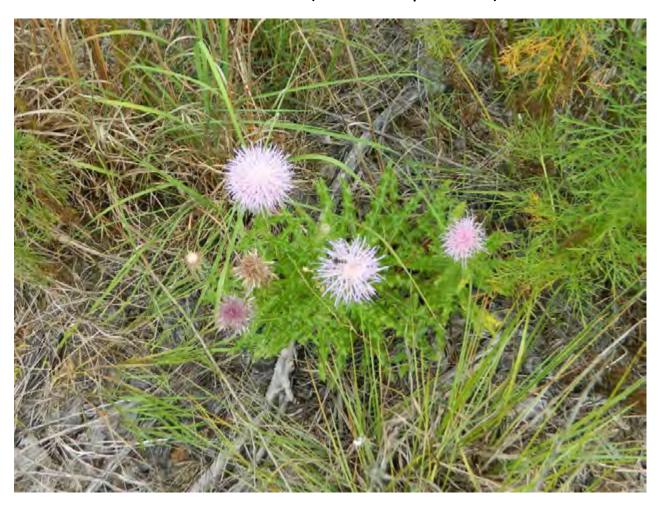

#### Sandhills Thistle (Cirsium repandum)

Herbs
Shrubs
Trees
Ferns

**Vines** 

Tread-Softly / Spurge Nettle (Cnidoscolus stimulosus)

<u>Herbs</u>

<u>Shrubs</u>

<u>Trees</u>

<u>Ferns</u>