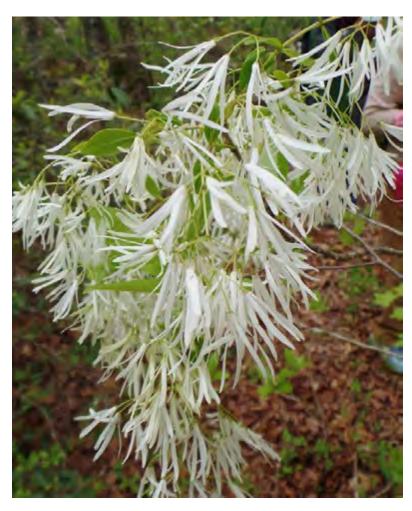

### Trees

| Common Name       | Scientific Name         | Bloom Period | Photo Link   |
|-------------------|-------------------------|--------------|--------------|
| American Holly    | Ilex opaca              | Apr - Jun    | <u>photo</u> |
| American Hornbeam | Carpinus caroliniana    | Mar - Apr    |              |
| Beech             | Fagus grandifolia       | Mar - Apr    |              |
| Black Cherry      | Prunus serotina         | Apr - May    |              |
| Black Oak         | Quercus velutina        |              |              |
| Black Tupelo      | Nyssa sylvatica         | Apr - May    | <u>photo</u> |
| Blackjack Oak     | Quercus marilandica     |              | <u>photo</u> |
| Bluejack Oak      | Quercus incana          |              |              |
| Fringe Tree       | Chionanthus virginicus  | Apr - May    | <u>photo</u> |
| Loblolly Pine     | Pinus taeda             |              |              |
| Longleaf Pine     | Pinus palustris         |              | <u>photo</u> |
| Mockernut Hickory | Carya tomentosa         |              | <u>photo</u> |
| Post Oak          | Quercus stellata        |              | <u>photo</u> |
| Sand Post Oak     | Quercus margaretta      |              |              |
| Sassafras         | Sassafras albidum       | Mar - Apr    | <u>photo</u> |
| Shagbark Hickory  | Carya ovata             |              |              |
| Shortleaf Pine    | Pinus echinata          |              |              |
| Sourwood          | Oxydendrum arboreum     | Jun - Jul    |              |
| Southern Magnolia | Magnolia grandiflora    | May - Jun    | <u>photo</u> |
| Southern Red Oak  | Quercus falcata         |              |              |
| Sweetgum          | Liquidambar styraciflua | Mar - Apr    |              |
| Turkey Oak        | Quercus laevis          |              | <u>photo</u> |
| Water Oak         | Quercus nigra           |              | <u>photo</u> |
| White Oak         | Quercus alba            |              |              |

Herbs Shrubs

Trees

Ferns Vines Blackjack Oak (Quercus marilandica)

Herbs Shrubs

Tree

<u>Ferns</u>

<u>Vines</u>

Fringe Tree (Chionanthus virginicus)