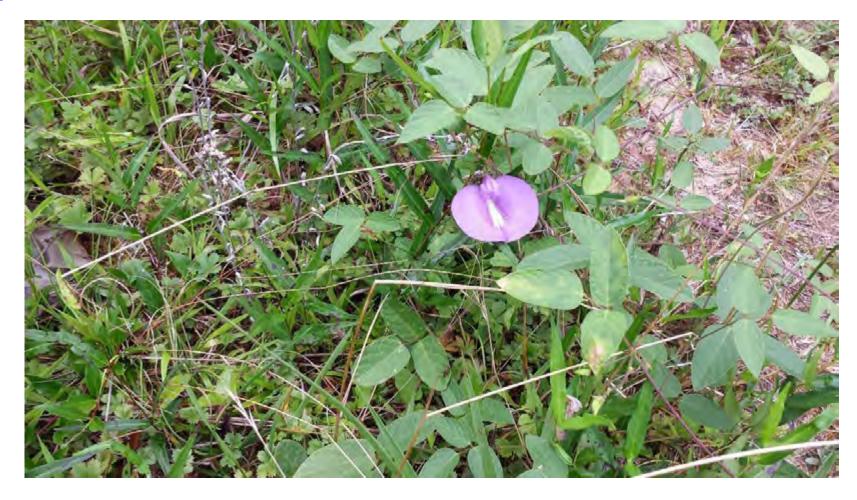

### Vines

| Common Name                 | Scientific Name        | Bloom Period | Photo Link   |
|-----------------------------|------------------------|--------------|--------------|
| Climbing Butterfly Pea      | Centrosema virginianum | Jun - Oct    | <u>photo</u> |
| Japanese Honeysuckle        | Lonicera japonica      | Apr - Jun    |              |
| Morning-Glory               | Ipomoea purpurea       | Jul - Sep    |              |
| Muscadine                   | Vitis rotundifolia     | Apr - May    |              |
| Narrowleaf Dawnflower       | Stylisma patens        | May - Aug    |              |
| Pickering's Dawnflower      | Stylisma pickeringii   | Jun - Aug    |              |
| Whiteleaf Greenbriar/Smilax | Smilax glauca          |              |              |
| Yellow Jessamine            | Gelsemium sempervirens | Mar - May    |              |

Herbs
Shrubs
Trees
Ferns
Vines

Climbing Butterfly Pea (Centrosema virginianum)