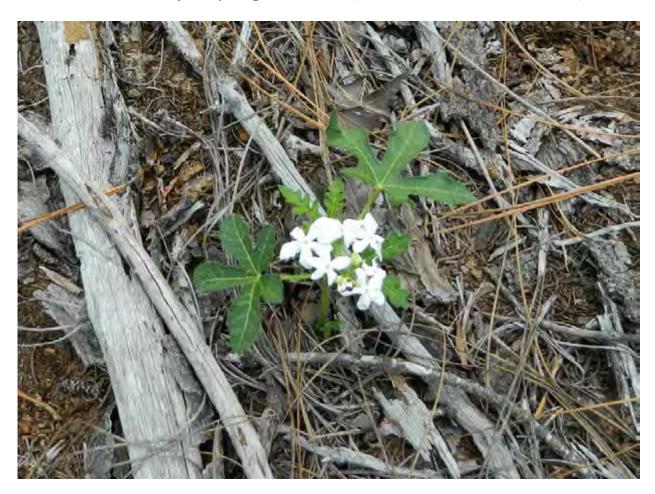

#### Sandhills Thistle (Cirsium repandum)

Herbs
Shrubs
Trees
Ferns

**Vines** 

Tread-Softly / Spurge Nettle (Cnidoscolus stimulosus)

<u>Herbs</u>

<u>Shrubs</u>

<u>Trees</u>

<u>Ferns</u>