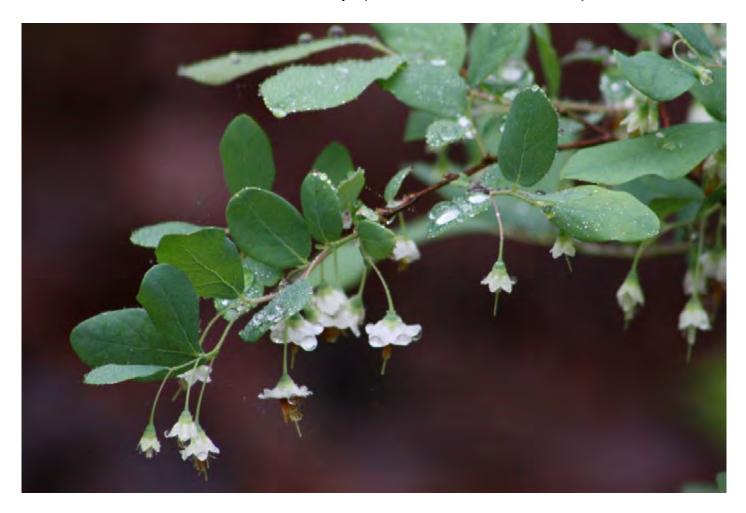

<u>Ferns</u>

**Vines** 

Rayner's Blueberry (Vaccinium sempervirens)

Herbs Shrubs

<u>Trees</u>

Ferns Vines Sand Myrtle (Leiophyllum buxifolium)

Herbs Shrubs

<u>Trees</u> <u>Ferns</u>