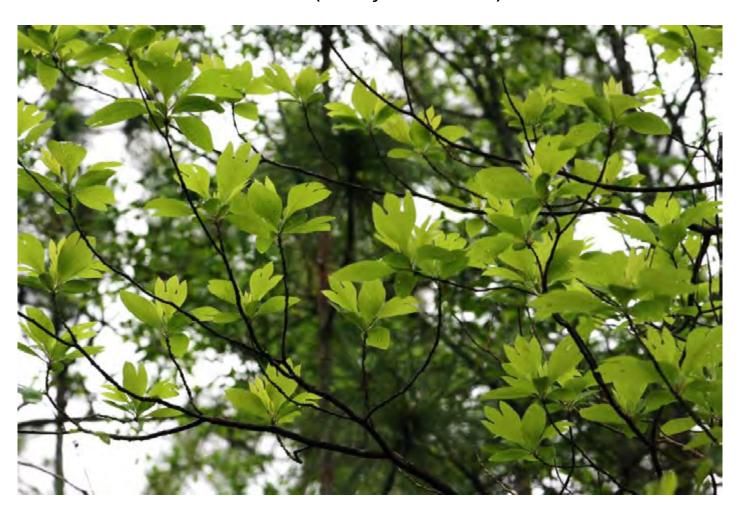

Herbs Shrubs

Trees

Ferns Vines Blackjack Oak (Quercus marilandica)

Herbs Shrubs

Tree

<u>Ferns</u>

<u>Vines</u>

Fringe Tree (Chionanthus virginicus)