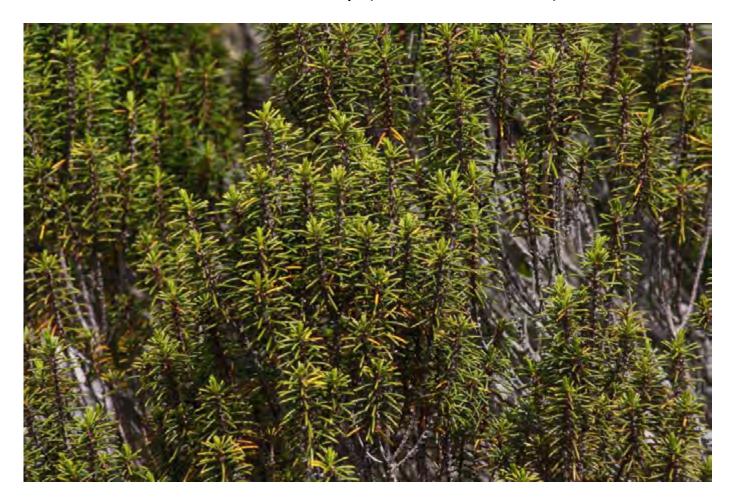

Vines

Sandhills Rosemary (Ceratiola ericoides)

Herbs Shrubs

<u>Trees</u> <u>Ferns</u>

**Vines** 

Sandhills St. John's-Wort (*Hypericum lloydii*)

Herbs Shrubs

<u>Trees</u>