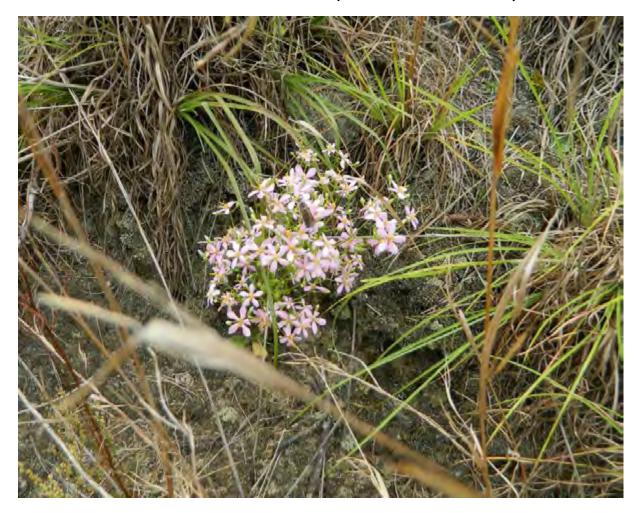

<u>Shrubs</u>

<u>Trees</u>

<u>Ferns</u>

**Vines** 

Narrowleaf Blue Curls (*Trichostema setaceum*)

Herbs Shrubs

<u>Trees</u>

Ferns Vines Narrowleaf Rose-Pink (Sabatia brachiata)