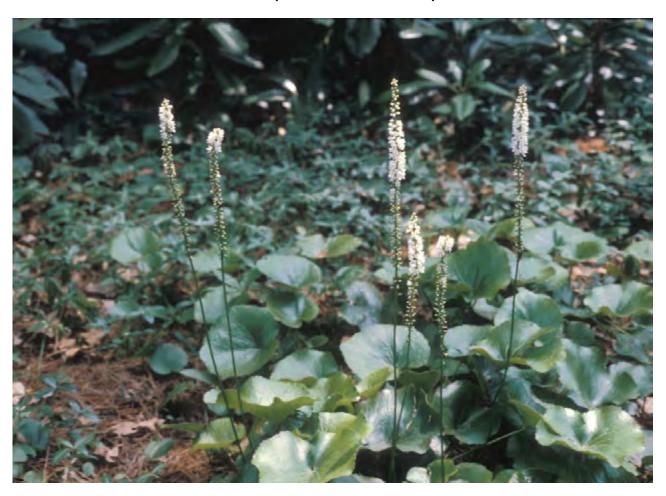

#### Galax (Galax urceolata)

Herbs
Shrubs
Trees
Ferns

**Vines** 

Goat's Rue (Tephrosia virginiana)

Herbs
Shrubs
Trees
Ferns

**Vines** 

Grass-Leaved Golden-Aster (Pityopsis pinifolia)

<u>Herbs</u>