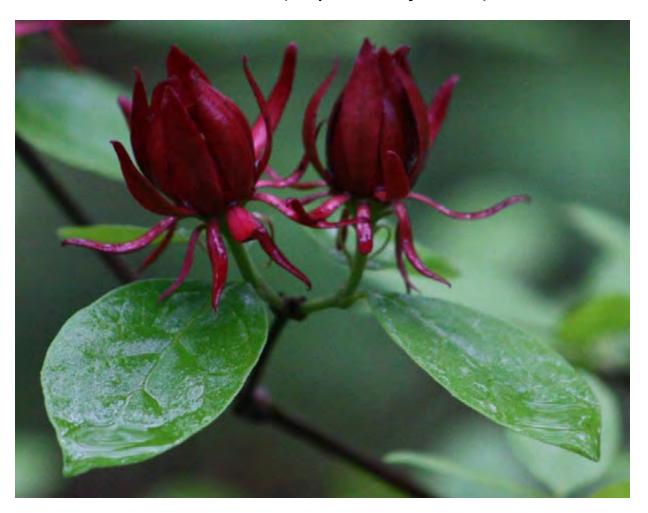

#### Sweet-shrub (Calycanthus floridus)

Herbs Shrubs

Trees Ferns

**Vines** 

Woody Goldenrod (Chrysoma pauciflosculosa)

Herbs Shrubs

<u>Trees</u>

Ferns Vines Yellow Hawthorn (Crataegus flava)