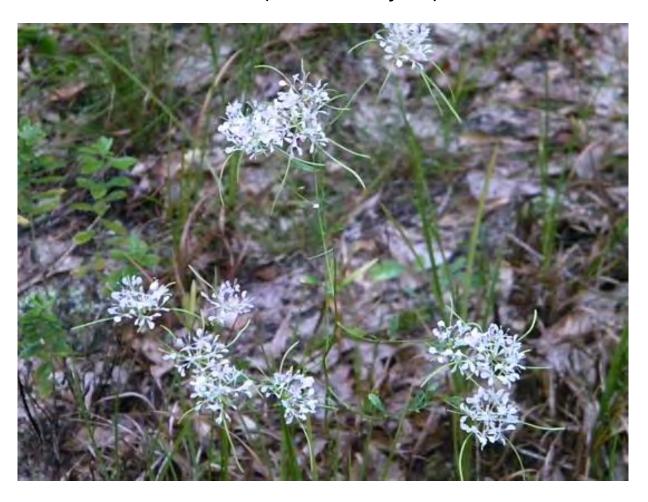

## Roseling (*Tradescantia rosea*)

Herbs
Shrubs
Trees
Ferns

**Vines** 

Sandhill Wild-Buckwheat (*Eriogonum tomentosum*)

<u>Herbs</u>

<u>Shrubs</u>

<u>Trees</u>

<u>Ferns</u>