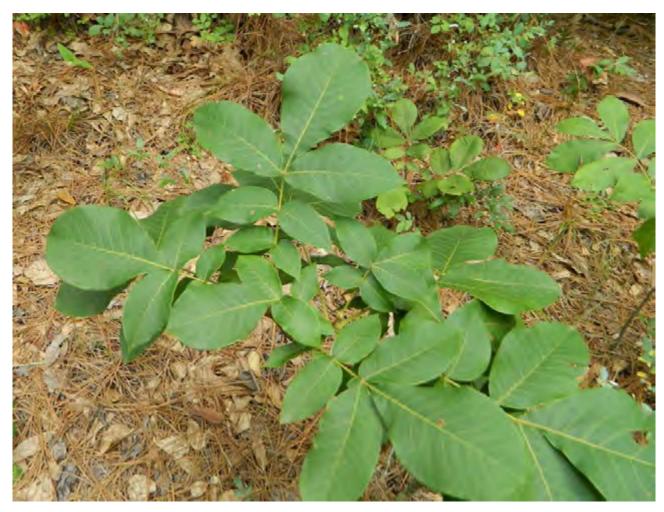

### Mockernut Hickory (Carya tomentosa)

Herbs Shrubs

Trees

Ferns Vines Post Oak (Quercus stellata)

Herbs Shrubs

<u>Trees</u>

Ferns Vines Sassafras (Sassafras albidum)

Herbs Shrubs