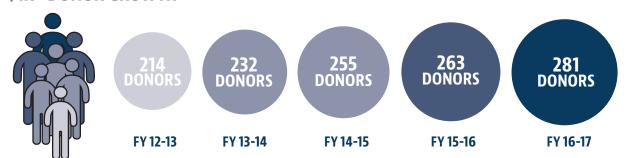

## **Fundraising Year In Review**

Alumni and friends are supporting Newberry College in record numbers. Overall giving increased by more than \$500,000 compared to last year. The size of individual gifts continues to rise with another year of growth in \$1,000 donors to an all-time high of 281 for the Fiscal Year 2017.

**OVER THE PAST FIVE YEARS** 

Increase in \$1000+ Donors

Increase in Number of Annual Gifts

Total Documented Giving

**ANNUAL FUND GROWTH** 

#### \$1K+ DONOR GROWTH