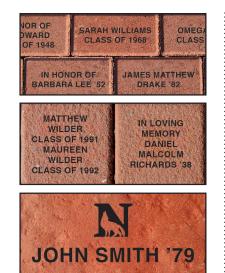

## WHAT WILL YOUR BRICK SAY?

Use your legacy brick or paver to:

- Celebrate a birthday, graduation or other milestone
- $\cdot$  Honor a classmate, professor, family member or influential person in your life
- Create a meaningful reminder of your affection for Newberry College

## SAVE 50% WHEN YOU ORDER NOW!

4" x 8" Legacy Brick \$250 \$125

8" x 8" Paver \$500 \$250 Adirondack Chair with brass name plate \$2500 \$1250 (Reid Family Courtyard only)

Teak Bench with brass name plate \$5000 \$2500 (Reid Family Courtyard only)

**\$50 Souvenir Brick (3.5" x 7" x 0.5")** A perfect keepsake for your home or office to recognize your permanent presence on campus.