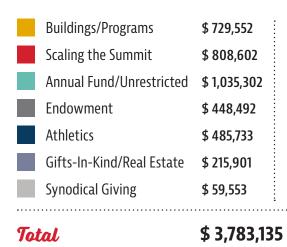

## **Areas of Support**

How are your gifts to Newberry College being put to use? Here's a breakdown for the allocation of gifts and gifts-in-kind received during Fiscal Year 2016-17.