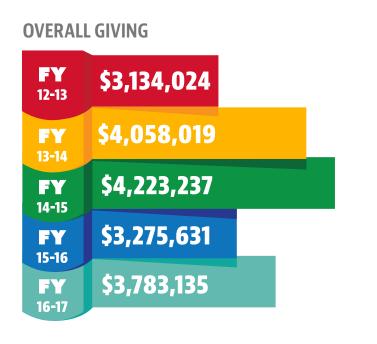

## **Fundraising Year In Review**

Alumni and friends are supporting Newberry College in record numbers. Overall giving increased by more than \$500,000 compared to last year. The size of individual gifts continues to rise with another year of growth in \$1,000 donors to an all-time high of 281 for the Fiscal Year 2017.

**OVER THE PAST FIVE YEARS** 

Increase in \$1000+ Donors

Increase in Number of Annual Gifts

Total Documented Giving

**ANNUAL FUND GROWTH** 