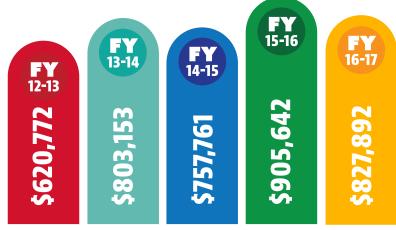

## **Fundraising Year In Review**

Alumni and friends are supporting Newberry College in record numbers. Overall giving increased by more than \$500,000 compared to last year. The size of individual gifts continues to rise with another year of growth in \$1,000 donors to an all-time high of 281 for the Fiscal Year 2017.

#### \$1K+ DONOR GROWTH