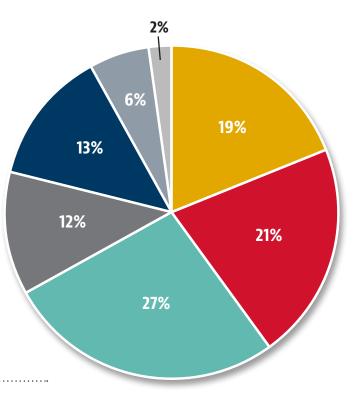

## **Areas of Support**

How are your gifts to Newberry College being put to use? Here's a breakdown for the allocation of gifts and gifts-in-kind received during Fiscal Year 2016-17.