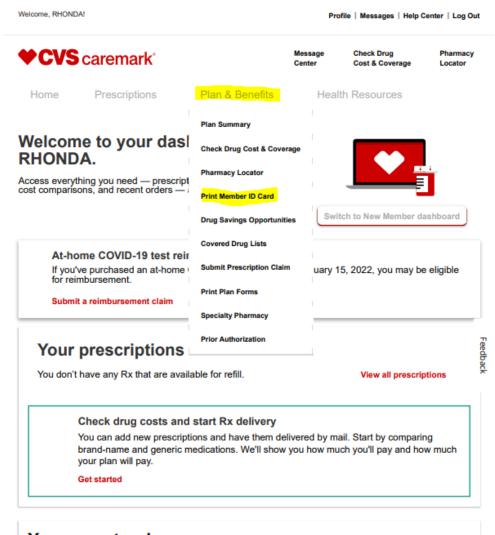

### ) Prescription number (Mail Rx#)

You can find this 9-digit number on a prescription label or billing statement from your Caremark mail service prescriptions.

Continue

- 2) Once registered, you can hover over the "Plan & Benefit" tab to locate the link to print your Member ID Card.
- 3) You can also search for covered drugs, etc.