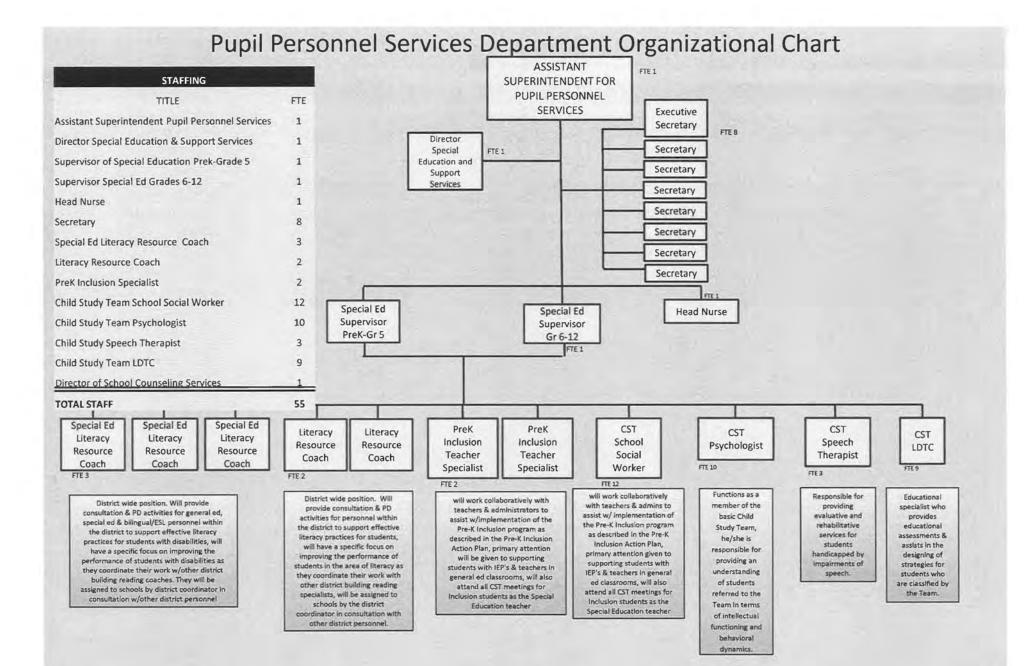

# NBPS ORGANIZATION CHARTS

Dr. Aubrey A. Johnson, Superintendent of Schools Marnie McKoy, Assistant Superintendent of Human Resources Rhonda Taha, PHR, SHRM – CP, HR Specialist – Certification/Compliance