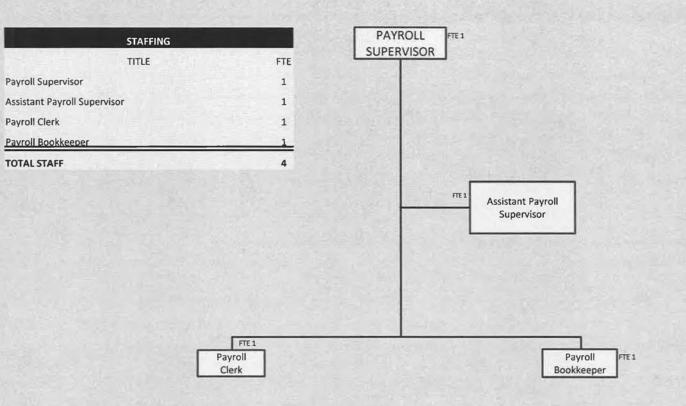

to the development and maintenance of our financial operation. The preparation of this report could not have been accomplished without the efficient and dedicated services of our financial and accounting staff.

Respectfully Submitted,

Aubrey A. Johnson, Ed.D. Superintendent of Schools

Richard D. Jannarone Business Administrator/Board Secretary

# **NEW BRUNSWICK PUBLIC SCHOOLS**

# Human Resources Department



# Prepare. Empower. Inspire

# NBPS ORGANIZATION CHARTS

Dr. Aubrey A. Johnson, Superintendent of Schools Marnie McKoy, Assistant Superintendent of Human Resources Rhonda Taha, PHR, SHRM – CP, HR Specialist – Certification/Compliance

# Superintendent Department Organizational Chart





# **Business Department Organizational Chart**



# Payroll Department Organizational Chart



# Accounting Department Organizational Chart



# Food Services Department Organizational Chart

Secretary







# Early Childhood Organizational Chart



# Bilingual/ESL/World Languages Organizational Chart



# Technology Department Organizational Chart



# Security Department Organizational Chart



# Facility, Design and Construction Organizational Chart



#### NEW BRUNSWICK BOARD OF EDUCATION NEW BRUNSWICK, NEW JERSEY

#### ROSTER OF OFFICIALS

#### AT JUNE 30, 2017

| Members of the Board of Education | Term<br>Expires |
|-----------------------------------|-----------------|
| Dr. Dale G. Caldwell, President   | 2020            |
| Benito Ortiz, Vice President      | 2019            |
| Ronald Hush                       | 2018            |
| Patricia Sadowski                 |