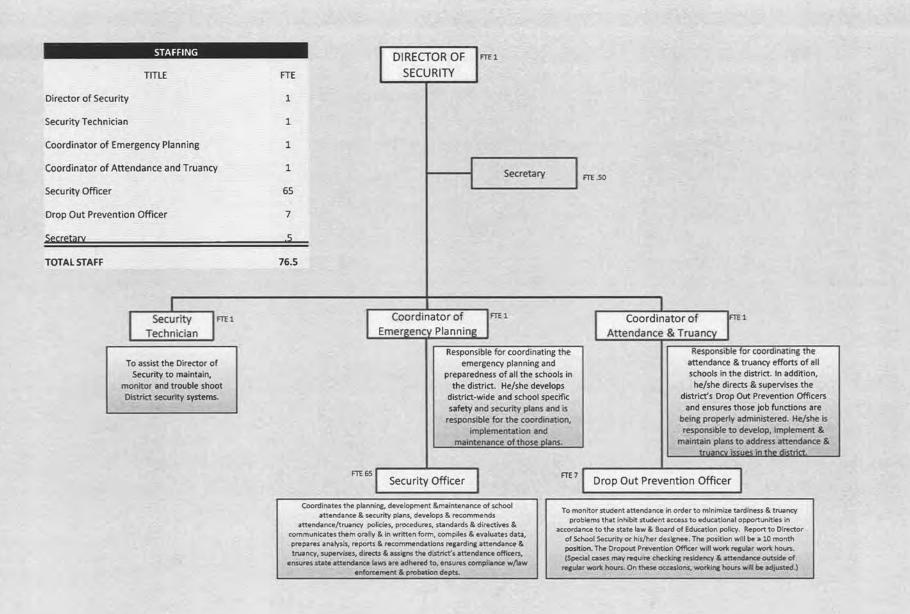

one Business Administrator/Board Secretary

# **NEW BRUNSWICK PUBLIC SCHOOLS**

# Human Resources Department



# Prepare. Empower. Inspire

# NBPS ORGANIZATION CHARTS

Dr. Aubrey A. Johnson, Superintendent of Schools Marnie McKoy, Assistant Superintendent of Human Resources Rhonda Taha, PHR, SHRM – CP, HR Specialist – Certification/Compliance

# Superintendent Department Organizational Chart





# **Business Department Organizational Chart**



# Payroll Department Organizational Chart



# Accounting Department Organizational Chart



# Food Services Department Organizational Chart

Secretary







# Early Childhood Organizational Chart



# Bilingual/ESL/World Languages Organizational Chart



# Technology Department Organizational Chart



# Security Department Organizational Chart



# Facility, Design and Construction Organizational Chart



#### NEW BRUNSWICK BOARD OF EDUCATION NEW BRUNSWICK, NEW JERSEY

#### ROSTER OF OFFICIALS

#### AT JUNE 30, 2017

| Members of the Board of Education | Term<br>Expires |
|-----------------------------------|-----------------|
| Dr. Dale G. Caldwell, President   | 2020            |
| Benito Ortiz, Vice President      | 2019            |
| Ronald Hush                       | 2018            |
| Patricia Sadowski                 | 2019            |
| Emra L. Seawood                   | 2020            |
| Jennifer Shukaitis                | 2019            |
| Diana Solis                       | 2018            |
| Edward Spencer                    | 2018            |
| Patricia Varela                   | 2020            |

#### Ot