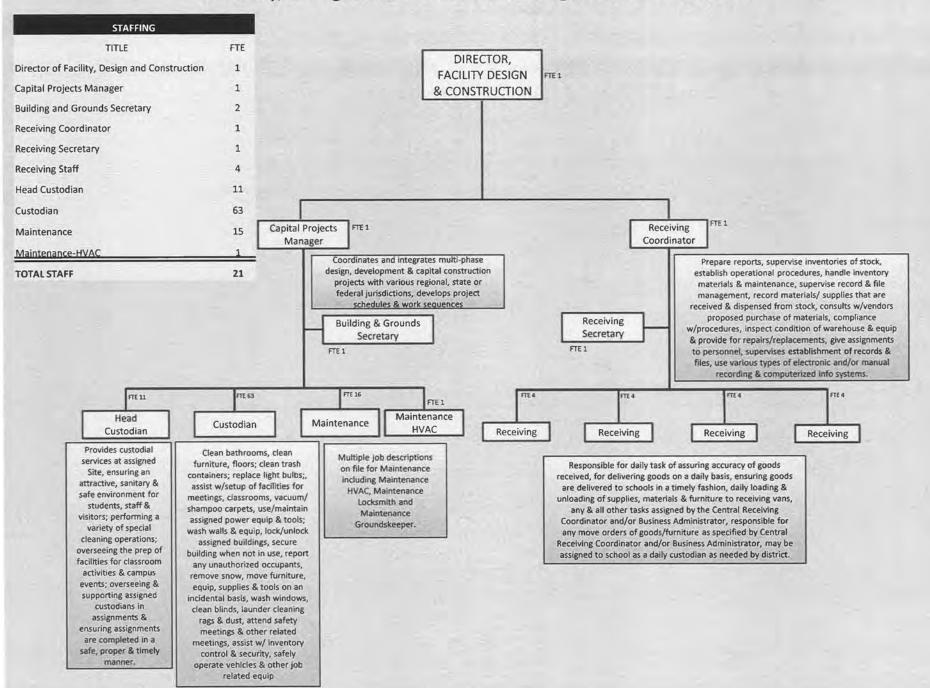

K PUBLIC SCHOOLS**

# Human Resources Department



# Prepare. Empower. Inspire

# NBPS ORGANIZATION CHARTS

Dr. Aubrey A. Johnson, Superintendent of Schools Marnie McKoy, Assistant Superintendent of Human Resources Rhonda Taha, PHR, SHRM – CP, HR Specialist – Certification/Compliance

# Superintendent Department Organizational Chart





# **Business Department Organizational Chart**



# Payroll Department Organizational Chart



# Accounting Department Organizational Chart



# Food Services Department Organizational Chart

Secretary







# Early Childhood Organizational Chart



# Bilingual/ESL/World Languages Organizational Chart



# Technology Department Organizational Chart



# Security Department Organizational Chart



# Facility, Design and Construction Organizational Chart



#### NEW BRUNSWICK BOARD OF EDUCATION NEW BRUNSWICK, NEW JERSEY

#### ROSTER OF OFFICIALS

#### AT JUNE 30, 2017

| Members of the Board of Education | Term<br>Expires |
|-----------------------------------|-----------------|
| Dr. Dale G. Caldwell, President   | 2020            |
| Benito Ortiz, Vice President      | 2019            |
| Ronald Hush                       | 2018            |
| Patricia Sadowski                 | 2019            |
| Emra L. Seawood                   | 2020            |
| Jennifer Shukaitis                | 2019            |
| Diana Solis                       | 2018            |
| Edward Spencer                    | 2018            |
| Patricia Varela                   | 2020            |

#### Other Officials

Aubrey A. Johnson, Superintendent Keira Scuss