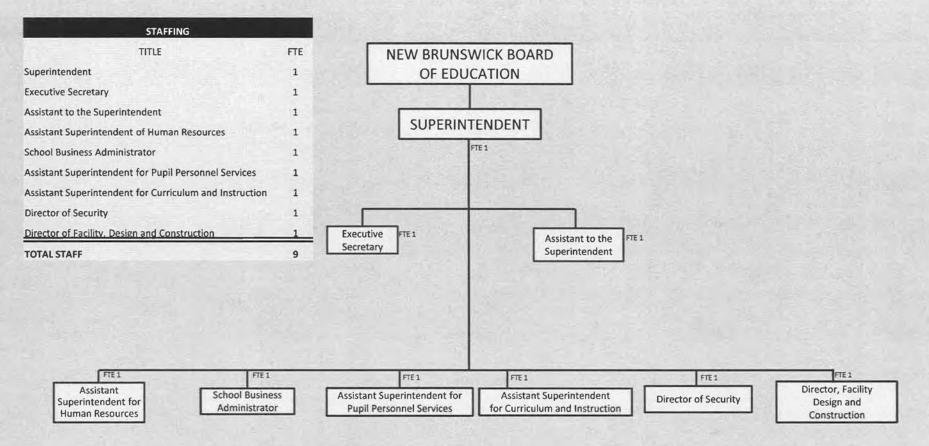

# NBPS ORGANIZATION CHARTS

Dr. Aubrey A. Johnson, Superintendent of Schools Marnie McKoy, Assistant Superintendent of Human Resources Rhonda Taha, PHR, SHRM – CP, HR Specialist – Certification/Compliance

# Superintendent Department Organizational Chart