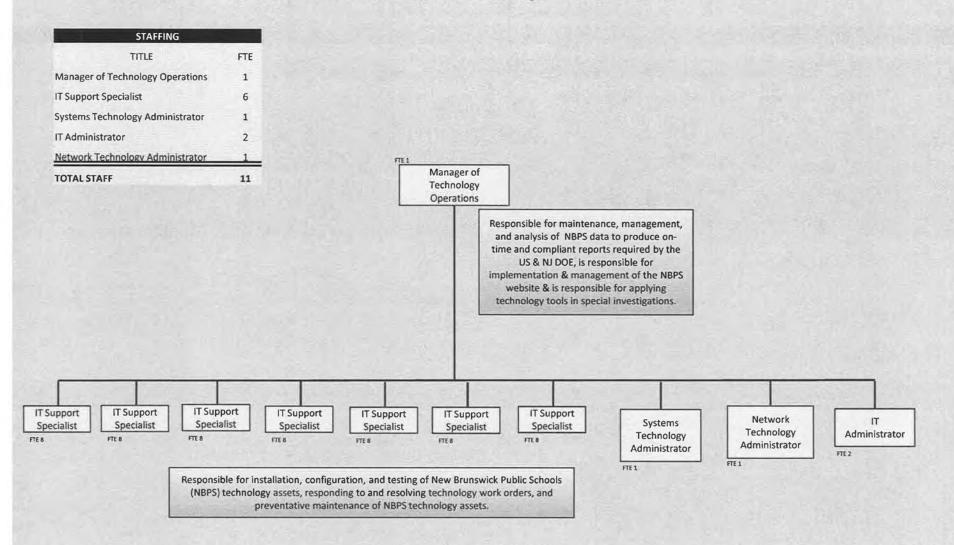

. Superintendent of Schools

Richard D. Jannarone Business Administrator/Board Secretary

# **NEW BRUNSWICK PUBLIC SCHOOLS**

# Human Resources Department



# Prepare. Empower. Inspire

# NBPS ORGANIZATION CHARTS

Dr. Aubrey A. Johnson, Superintendent of Schools Marnie McKoy, Assistant Superintendent of Human Resources Rhonda Taha, PHR, SHRM – CP, HR Specialist – Certification/Compliance

# Superintendent Department Organizational Chart





# **Business Department Organizational Chart**



# Payroll Department Organizational Chart



# Accounting Department Organizational Chart



# Food Services Department Organizational Chart

Secretary







# Early Childhood Organizational Chart



# Bilingual/ESL/World Languages Organizational Chart



# Technology Department Organizational Chart



# Security Department Organizational Chart



# Facility, Design and Construction Organizational Chart



#### NEW BRUNSWICK BOARD OF EDUCATION NEW BRUNSWICK, NEW JERSEY

#### ROSTER OF OFFICIALS

#### AT JUNE 30, 2017

| Members of the Board of Education | Term<br>Expires |
|-----------------------------------|-----------------|
| Dr. Dale G. Caldwell, President   | 2020            |
| Benito Ortiz, Vice President      | 2019            |
| Ronald Hush                       | 2018            |
| Patricia Sadowski                 | 2019            |
| Emra L. Seawood                   | 2020            |
| Jennifer Shukaitis                | 2019            |
| Diana Solis                       | 2018            |
| Edward Spencer                    | 2018            |
| Patricia Varela