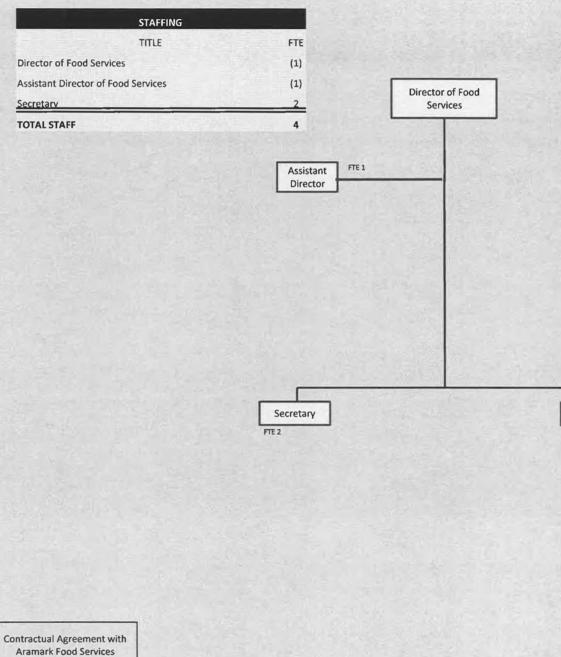

een accomplished without the efficient and dedicated services of our financial and accounting staff.

Respectfully Submitted,

Aubrey A. Johnson, Ed.D. Superintendent of Schools

Richard D. Jannarone Business Administrator/Board Secretary

# **NEW BRUNSWICK PUBLIC SCHOOLS**

# Human Resources Department



# Prepare. Empower. Inspire

# NBPS ORGANIZATION CHARTS

Dr. Aubrey A. Johnson, Superintendent of Schools Marnie McKoy, Assistant Superintendent of Human Resources Rhonda Taha, PHR, SHRM – CP, HR Specialist – Certification/Compliance

# Superintendent Department Organizational Chart





# **Business Department Organizational Chart**



# Payroll Department Organizational Chart



# Accounting Department Organizational Chart



# Food Services Department Organizational Chart

Secretary







# Early Childhood Organizational Chart



# Bilingual/ESL/World Languages Organizational Chart



# Technology Department Organizational Chart



# Security Department Organizational Chart



# Facility, Design and Construction Organizational Chart



#### NEW BRUNSWICK BOARD OF EDUCATION NEW BRUNSWICK, NEW JERSEY

#### ROSTER OF OFFICIALS

#### AT JUNE 30, 2017

| Members of the Board of Education | Term<br>Expires |
|-----------------------------------|-----------------|
| Dr. Dale G. Caldwell, President   | 2020            |
| Benito Ortiz, Vice President      | 2019            |
| Ronald Hush                       | 2018            |
| Patricia Sadowski                 | 2019            |
| Emra L. Seawood                   | 2020            |
| Jennifer Shukaitis