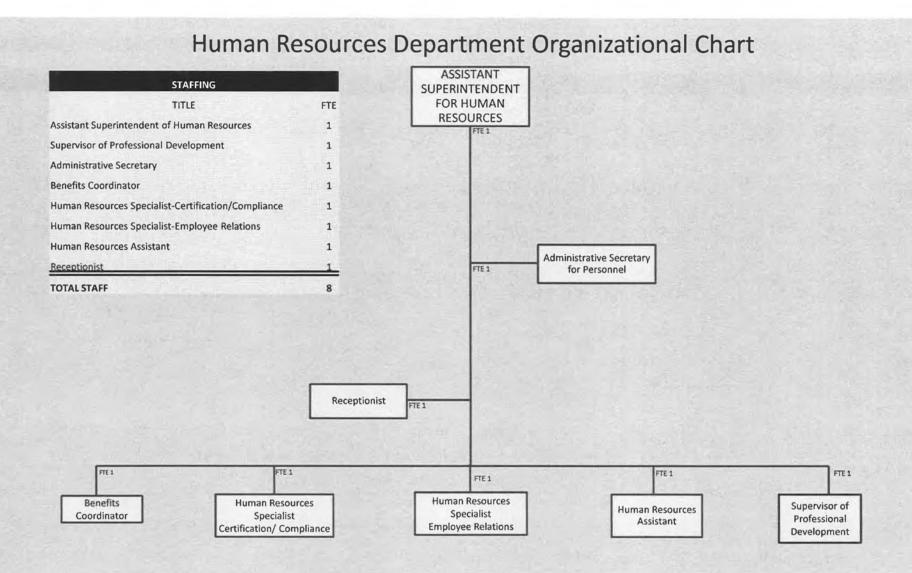

# Human Resources Department

# NBPS ORGANIZATION CHARTS

Dr. Aubrey A. Johnson, Superintendent of Schools Marnie McKoy, Assistant Superintendent of Human Resources Rhonda Taha, PHR, SHRM – CP, HR Specialist – Certification/Compliance