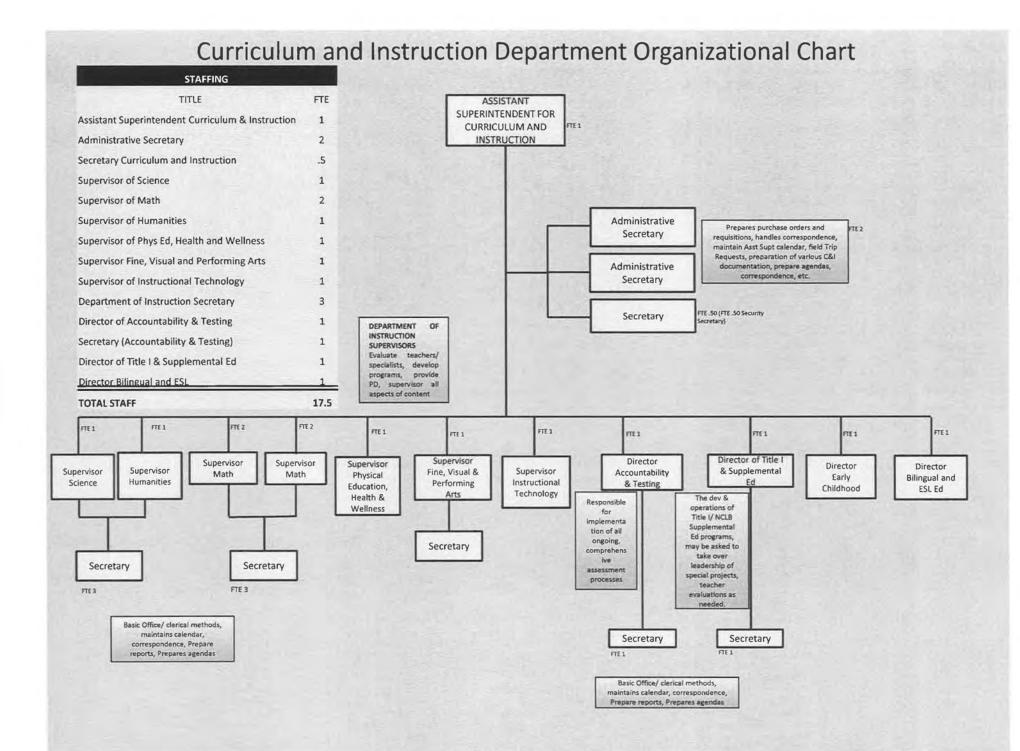

# NBPS ORGANIZATION CHARTS

Dr. Aubrey A. Johnson, Superintendent of Schools Marnie McKoy, Assistant Superintendent of Human Resources Rhonda Taha, PHR, SHRM – CP, HR Specialist – Certification/Compliance