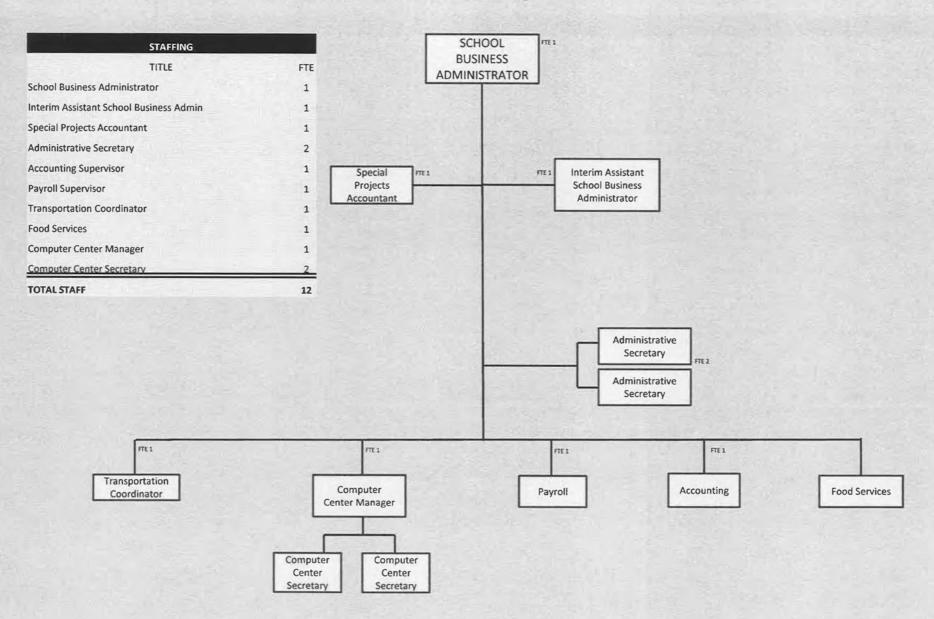

and thereby contributing their full support to the development and maintenance of our financial operation. The preparation of this report could not have been accomplished without the efficient and dedicated services of our financial and accounting staff.

Respectfully Submitted,

Aubrey A. Johnson, Ed.D. Superintendent of Schools

Richard D. Jannarone Business Administrator/Board Secretary

# **NEW BRUNSWICK PUBLIC SCHOOLS**

# Human Resources Department



# Prepare. Empower. Inspire

# NBPS ORGANIZATION CHARTS

Dr. Aubrey A. Johnson, Superintendent of Schools Marnie McKoy, Assistant Superintendent of Human Resources Rhonda Taha, PHR, SHRM – CP, HR Specialist – Certification/Compliance

# Superintendent Department Organizational Chart





# **Business Department Organizational Chart**



# Payroll Department Organizational Chart



# Accounting Department Organizational Chart



# Food Services Department Organizational Chart

Secretary







# Early Childhood Organizational Chart



# Bilingual/ESL/World Languages Organizational Chart



# Technology Department Organizational Chart



# Security Department Organizational Chart



# Facility, Design and Construction Organizational Chart



#### NEW BRUNSWICK BOARD OF EDUCATION NEW BRUNSWICK, NEW JERSEY

#### ROSTER OF OFFICIALS

#### AT JUNE 30, 2017

| Members of the Board of Education | Term<br>Expires |
|-----------------------------------|-----------------|
| Dr. Dale G. Caldwell, President   | 2020            |
| Benito Ortiz, Vice President      | 2019            |
| Ronald Hush                       | 2018