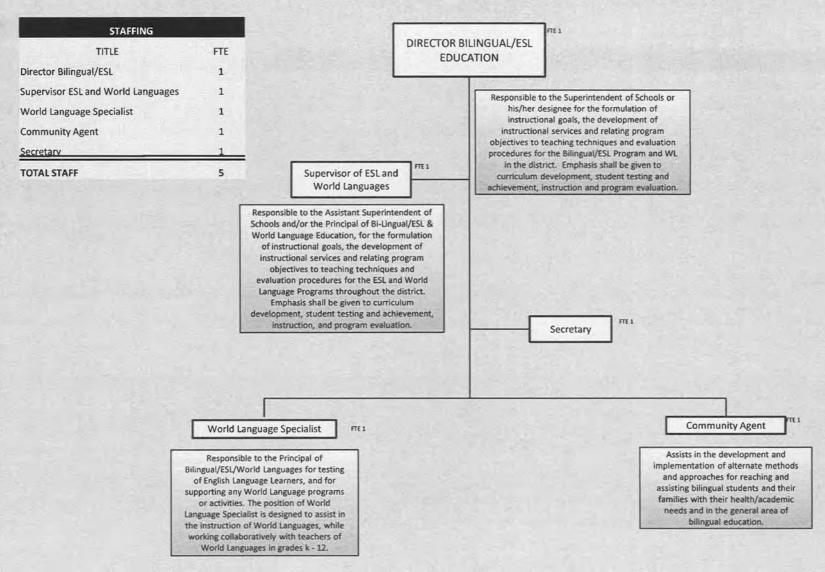

Respectfully Submitted,

Aubrey A. Johnson, Ed.D. Superintendent of Schools

Richard D. Jannarone Business Administrator/Board Secretary

# **NEW BRUNSWICK PUBLIC SCHOOLS**

# Human Resources Department



# Prepare. Empower. Inspire

# NBPS ORGANIZATION CHARTS

Dr. Aubrey A. Johnson, Superintendent of Schools Marnie McKoy, Assistant Superintendent of Human Resources Rhonda Taha, PHR, SHRM – CP, HR Specialist – Certification/Compliance

# Superintendent Department Organizational Chart





# **Business Department Organizational Chart**



# Payroll Department Organizational Chart



# Accounting Department Organizational Chart



# Food Services Department Organizational Chart

Secretary







# Early Childhood Organizational Chart



# Bilingual/ESL/World Languages Organizational Chart



# Technology Department Organizational Chart



# Security Department Organizational Chart



# Facility, Design and Construction Organizational Chart



#### NEW BRUNSWICK BOARD OF EDUCATION NEW BRUNSWICK, NEW JERSEY

#### ROSTER OF OFFICIALS

#### AT JUNE 30, 2017

| Members of the Board of Education | Term<br>Expires |
|-----------------------------------|-----------------|
| Dr. Dale G. Caldwell, President   | 2020            |
| Benito Ortiz, Vice President      | 2019            |
| Ronald Hush                       | 2018            |
| Patricia Sadowski                 | 2019            |
| Emra L. Seawood                   | 2020            |
| Jennifer Shukaitis                | 2019            |
| Diana Solis                       | 2018            |
| Edward Spencer