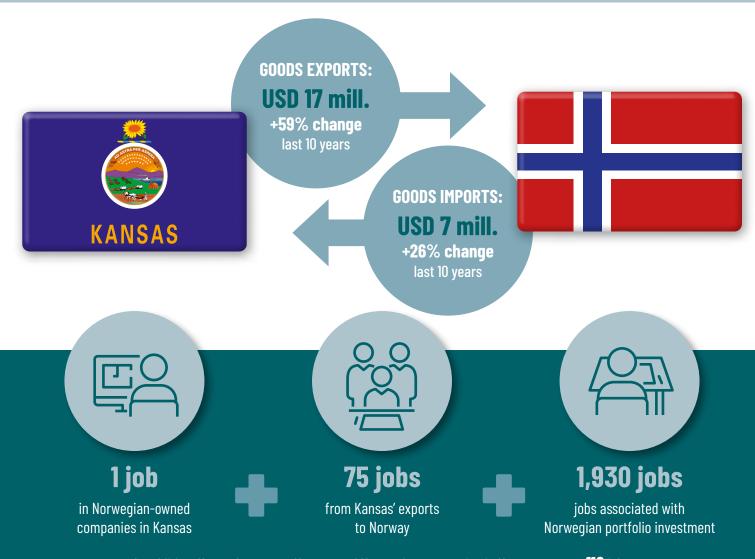

## **KANSAS**

In addition, Kansas' export to Norway and Norwegian companies in Kansas support **110** jobs elsewhere in the US value chain (indirect employment effects).