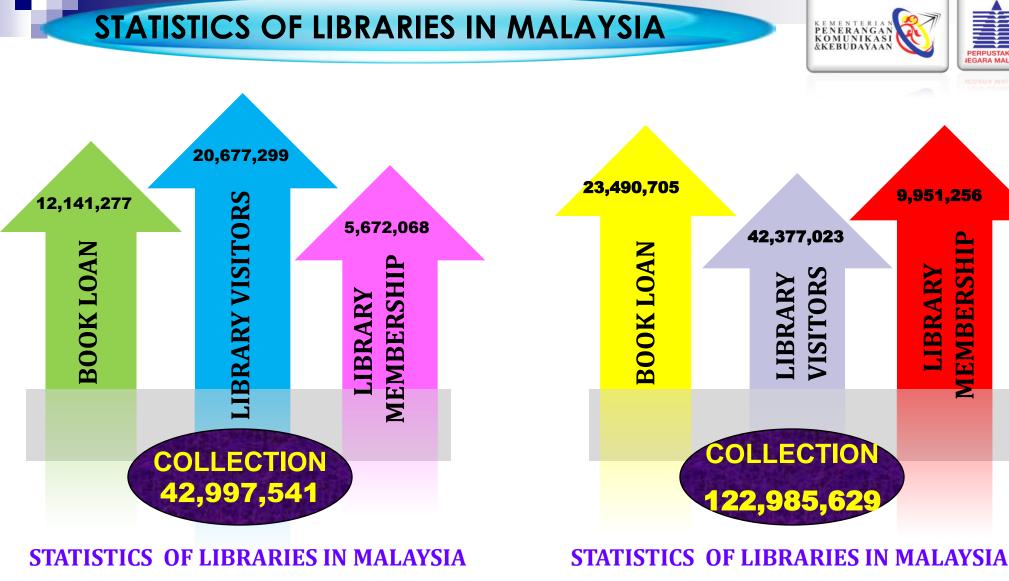

## LIBRARY SERVICES IN MALAYSIA 2007 - 2011

| Services<br>Year | No. of<br>Libraries | Collection  | Membership | Visitors   | Loan       |
|------------------|---------------------|-------------|------------|------------|------------|
| 2007             | 2,156               | 42,997,541  | 5,672,068  | 20,677,299 | 12,141,277 |
| 2011             | 3,379               | 122,985,629 | 9,951,256  | 42,377,023 | 23,490,705 |