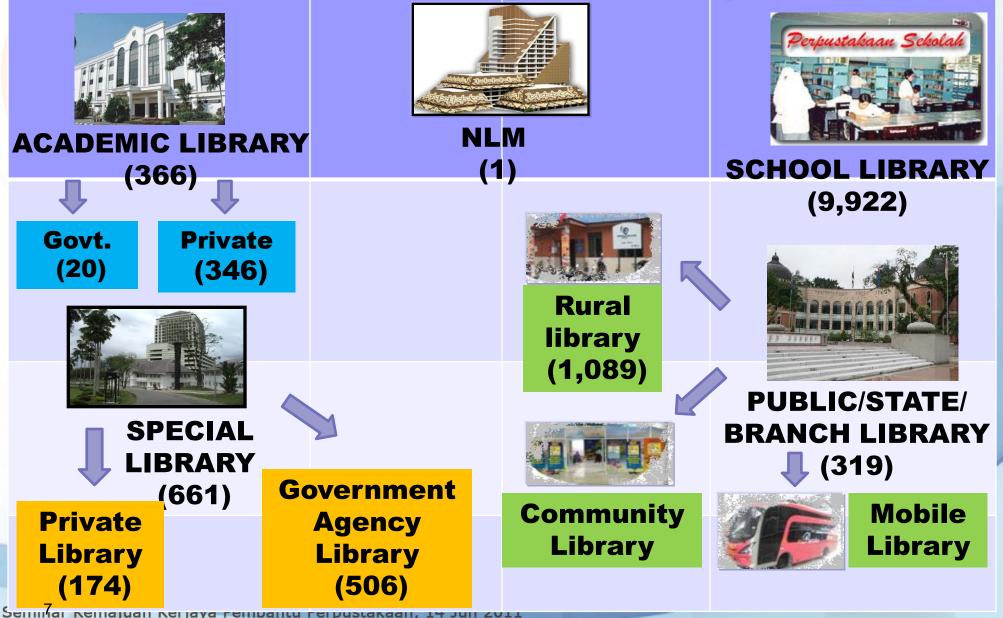

| TYPE OF LIBRARIES                                          | TOTAL<br>LIBRARIES |
|------------------------------------------------------------|--------------------|
| National Library                                           | 1                  |
| State/ Public/Municipal Libraries                          | 319                |
| Rural Libraries                                            | 1,089              |
| Special Libraries                                          |                    |
| <ul> <li>Government Agencies (Common User)</li> </ul>      | 493                |
| <ul> <li>Private agencies (Non common User)</li> </ul>     | 168                |
| Academic Libraries                                         |                    |
| Government                                                 | 20                 |
| <ul> <li>Private University/College/Institution</li> </ul> | 346                |
| School Libraries                                           | 9,922              |
| TOTAL                                                      | 12,358             |

### Libraries in Malaysia

| 1                            | National Library of Malaysia                                                                                                          |
|------------------------------|---------------------------------------------------------------------------------------------------------------------------------------|
| 1401                         | <ul> <li>State Public Libraries - State (14), Region (1), Branch/District (173),<br/>Town (15), Rural (1,089), Mobile (82)</li> </ul> |
| 366                          | Academic Libraries - IPTA (20), IPTS (346)                                                                                            |
| 493                          | Special Libraries (Ministries/Department/Government Agencies)                                                                         |
| 174                          | Special Libraries (Private Agencies)                                                                                                  |
| 9922                         | <ul> <li>School Resource Centres - Primary School (7,643), Secondary<br/>School (2,163)</li> </ul>                                    |
| Source :<br>National Library | / of Malaysia                                                                                                                         |