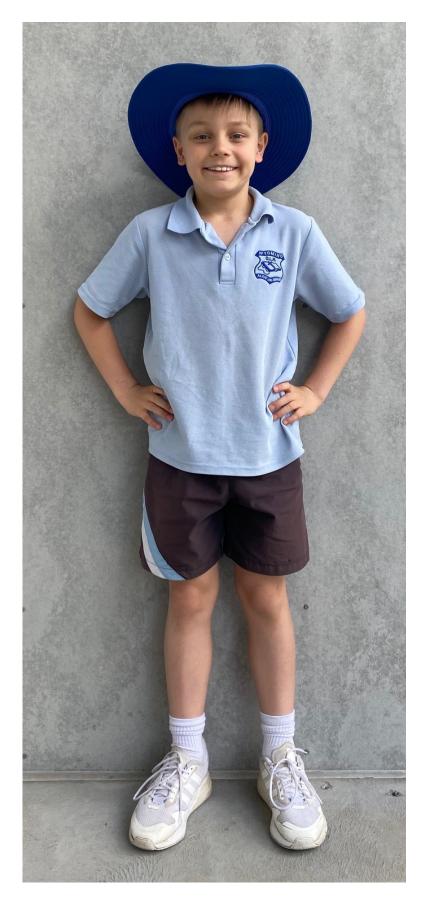

## SPORTS UNIFORM

OUR LADY OF THE ROSARY, WYOMING

### **BOYS**

- Navy unisex shorts
- Light blue polo shirt with school emblem
- Navy school tracksuit pants
- Navy school sports jacket
- Navy jumper/zip up jacket with school emblem
- White socks
- White sandshoes/joggers
- School hat COMPULSORY