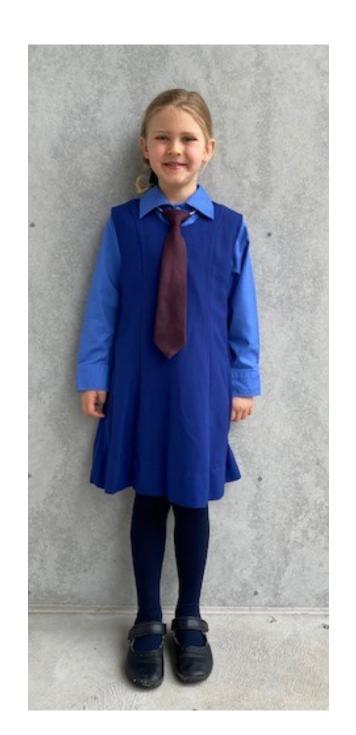

#### **GIRLS**

- Blue long sleeved shirt
- Navy Pinafore
- Optional Navy slacks for cooler weather NOT to be worn on excursions or to formal functions/occasions
- Maroon tie
- Navy jumper/zip up jacket with school emblem
- Light blue socks/navy blue tights
- Black, leather school shoes
- School hat COMPULSORY