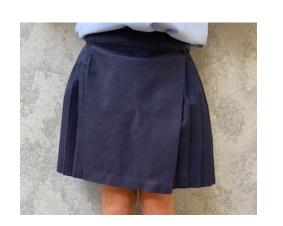

#### **GIRLS**

- Navy pleated netball skirt OR Navy unisex shorts
- Light blue polo shirt with school emblem
- Navy school tracksuit pants
- Navy school sports jacket
- Navy jumper/zip up jacket with school emblem
- Royal Blue "Scungies"
- White socks
- White sandshoes/joggers
- School hat COMPULSORY