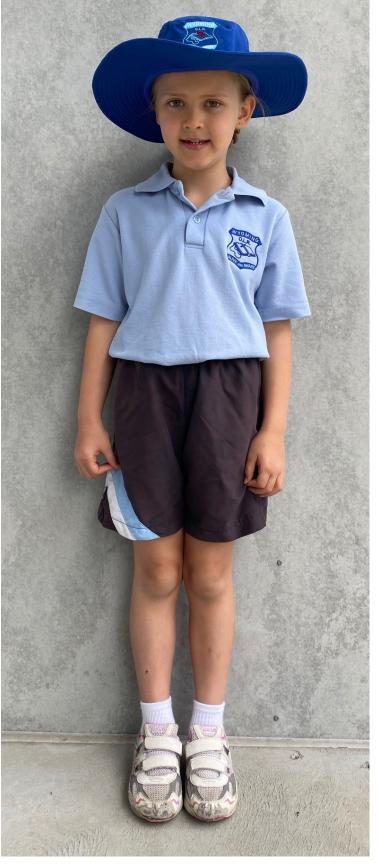

## SPORTS UNIFORM

OUR LADY OF THE ROSARY, WYOMING

#### **GIRLS**

- Navy pleated netball skirt OR Navy unisex shorts
- Light blue polo shirt with school emblem
- Navy school tracksuit pants
- Navy school sports jacket
- Navy jumper/zip up jacket with school emblem
- Royal Blue "Scungies"
- White socks
- White sandshoes/joggers
- School hat COMPULSORY