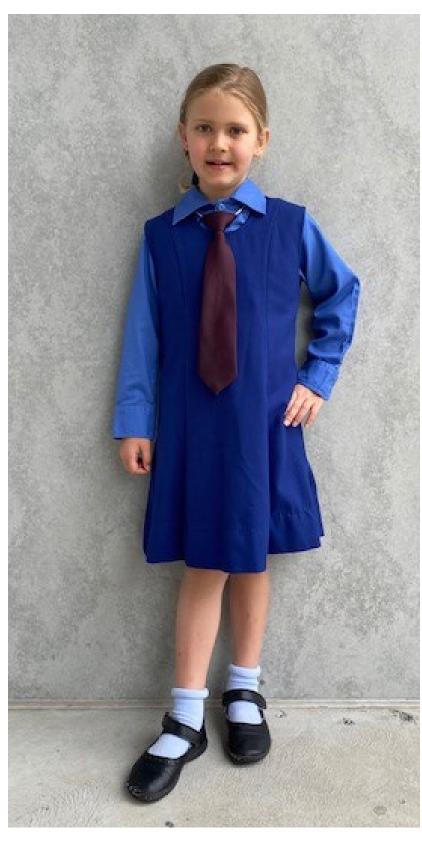

#### **GIRLS**

- Blue long sleeved shirt
- Navy Pinafore
- Optional Navy slacks for cooler weather NOT to be worn on excursions or to formal functions/occasions
- Maroon tie
- Navy jumper/zip up jacket with school emblem
- Light blue socks/navy blue tights
- Black, leather school shoes
- School hat COMPULSORY