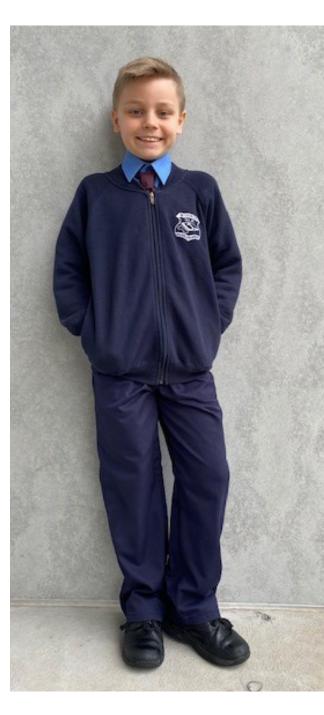

#### **BOYS**

- Dark blue tailored pants NOT track pants OR cargo pants
- Blue long sleeved shirt
- Maroon tie
- Navy jumper/zip up jacket with school emblem
- Black, leather school shoes
- Navy socks
- School hat COMPULSORY