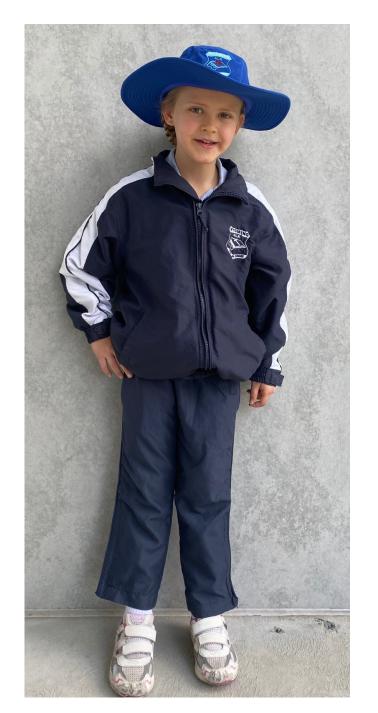

## SPORTS UNIFORM

OUR LADY OF THE ROSARY, WYOMING

#### **GIRLS**

- Navy pleated netball skirt OR Navy unisex shorts
- Light blue polo shirt with school emblem
- Navy school tracksuit pants
- Navy school sports jacket
- Navy jumper/zip up jacket with school emblem
- Royal Blue "Scungies"
- White socks
- White sandshoes/joggers
- School hat COMPULSORY

### **BOYS**

- Navy unisex shorts
- Light blue polo shirt with school emblem
- Navy school tracksuit pants
- Navy school sports jacket
- Navy jumper/zip up jacket with school emblem
- White socks
- White sandshoes/joggers
- School hat COMPULSORY