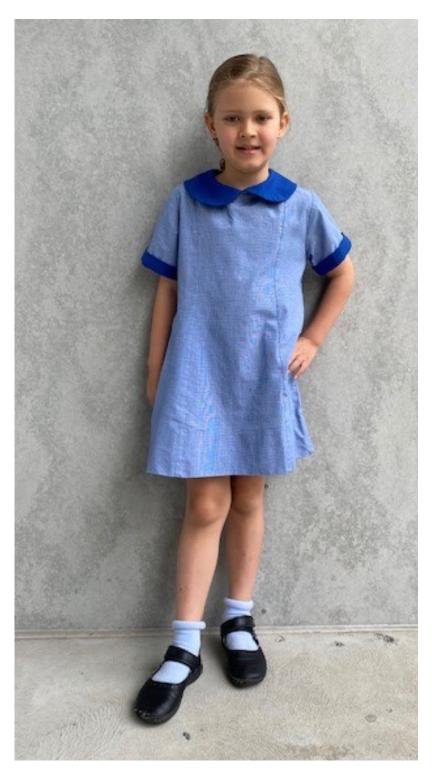

### **GIRLS**

- Blue & White houndstooth dress
- Light blue socks
- Black, leather school shoes
- School hat COMPULSORY