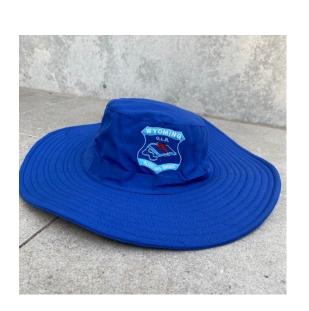

### **GIRLS**

- Blue & White houndstooth dress
- Light blue socks
- Black, leather school shoes
- School hat COMPULSORY

### **BOYS**

- Blue short sleeved shirt
- Navy shorts NOT cargo shorts
- Black, leather school shoes
- Navy socks
- School hat COMPULSORY

School bag and school hat are available from the school office

Our Uniform is available to purchase from Lowes Gosford

#### **GIRLS**

- Blue long sleeved shirt
- Navy Pinafore
- Optional Navy slacks for cooler weather NOT to be worn on excursions or to formal functions/occasions
- Maroon tie
- Navy jumper/zip up jacket with school emblem
- Light blue socks/navy blue tights
- Black, leather school shoes
- School hat COMPULSORY

#### **BOYS**

- Dark blue tailored pants NOT track pants OR cargo pants
- Blue long sleeved shirt
- Maroon tie
- Navy jumper/zip up jacket with school emblem
- Black, leather school shoes
- Navy socks
- School hat COMPULSORY

#### **GIRLS**

- Navy pleated netball skirt OR Navy unisex shorts
- Light blue polo shirt with school emblem
- Navy school tracksuit pants
- Navy school sports jacket
- Navy jumper/zip up jacket with school emblem
- Royal Blue "Scungies"
- White socks
- White sandshoes/joggers
- School hat COMPULSORY

### **BOYS**

- Navy unisex shorts
- Light blue polo shirt with school emblem
- Navy school tracksuit pants
- Navy school sports jacket
- Navy jumper/zip up jacket with school emblem
- White socks
- White sandshoes/joggers
- School hat COMPULSORY