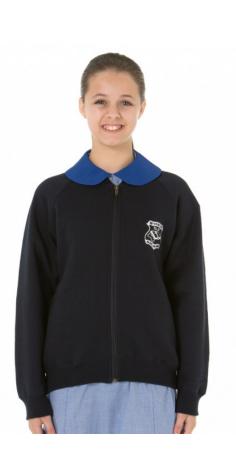

#### **GIRLS**

- Blue long sleeved shirt
- Navy Pinafore
- Optional Navy slacks for cooler weather NOT to be worn on excursions or to formal functions/occasions
- Maroon tie
- Navy jumper/zip up jacket with school emblem
- Light blue socks/navy blue tights
- Black, leather school shoes
- School hat COMPULSORY

#### **BOYS**

- Dark blue tailored pants NOT track pants OR cargo pants
- Blue long sleeved shirt
- Maroon tie
- Navy jumper/zip up jacket with school emblem
- Black, leather school shoes
- Navy socks
- School hat COMPULSORY