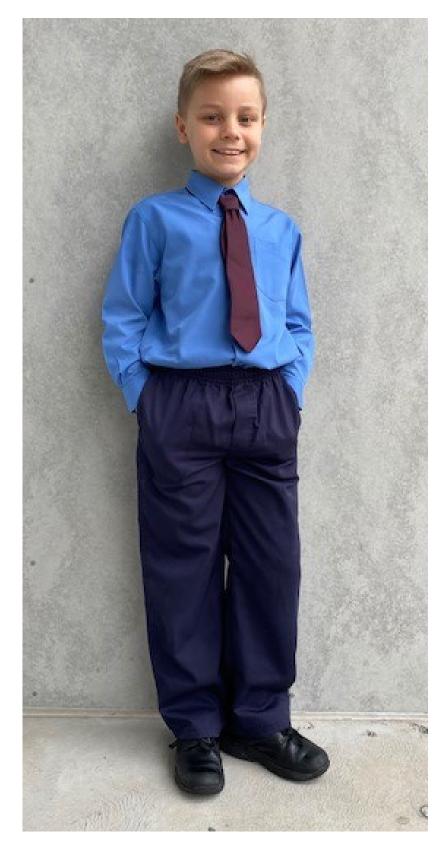

#### **BOYS**

- Dark blue tailored pants NOT track pants OR cargo pants
- Blue long sleeved shirt
- Maroon tie
- Navy jumper/zip up jacket with school emblem
- Black, leather school shoes
- Navy socks
- School hat COMPULSORY