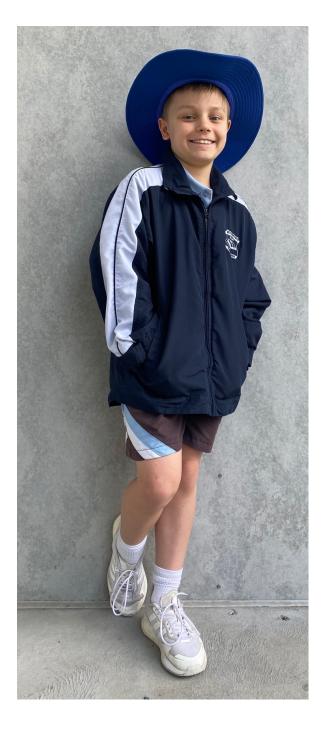

## SPORTS UNIFORM

OUR LADY OF THE ROSARY, WYOMING

### **BOYS**

- Navy unisex shorts
- Light blue polo shirt with school emblem
- Navy school tracksuit pants
- Navy school sports jacket
- Navy jumper/zip up jacket with school emblem
- White socks
- White sandshoes/joggers
- School hat COMPULSORY