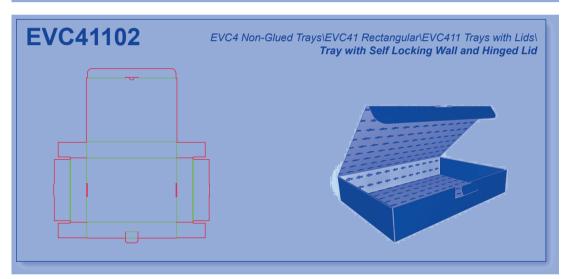

e of the file folders and directories in the Library of Resizable Designs and the Library Help System.

This is an example layout of an index page:



#### How to find additional information in the EngView Library Index Help System?

Each design is described in detail in the EngView Library Index Help System. Follow the same path as in the Index Book or the File System to reach the detailed description of the design.

### **Libraries Contents**

# Corrugated - EngView

**EVC1 Glued Boxes** 

**EVC2 Non-Glued Boxes** 

**EVC3** Glued Trays

**EVC4** Non-Glued Trays

**EVC5** Glued Displays

**EVC6** Non-Glued Displays





































































# Corrugated\EngView

























# Corrugated\EngView



















































































































































































### Corrugated\EngView





## **Contacts**

#### **EngView Systems Sofia JSC**

135 Tzarigradsko Shosse Blvd. 5th Floor 1784 Sofia, Bulgaria

Tel: +359-2-9768 312 Fax: +359-2-9768 314

e-mail: info@engview.com

#### **EngView Systems Corp.**

5890 Monkland Ave., Suite 203 Montreal, Qc Canada H4A 1G2

Tel: +1-514-343 0290 Fax: +1-514-343 0143

e-mail: info@engview.com

#### EngView Latin America Ltda.

Rua Joao Azevedo Marques, 215 sl.13 09750-030 Sao Bernardo do Campo SP, Brazil

Tel.: +55 (11) 2564-7325

e-mail: thais.bardal@engview.com

# www.engview.com

© EngView Systems Corp. a SIRMA Group Company. All rights reserved.