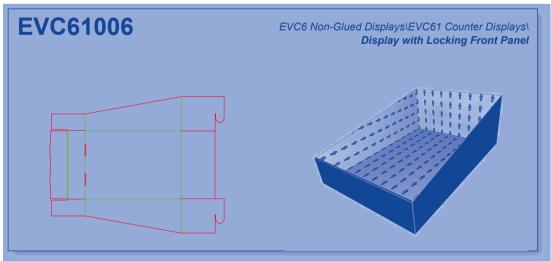

ary Help System.

This is an example layout of an index page:



#### How to find additional information in the EngView Library Index Help System?

Each design is described in detail in the EngView Library Index Help System. Follow the same path as in the Index Book or the File System to reach the detailed description of the design.

### **Libraries Contents**

# Corrugated - EngView

**EVC1 Glued Boxes** 

**EVC2 Non-Glued Boxes** 

**EVC3** Glued Trays

**EVC4** Non-Glued Trays

**EVC5** Glued Displays

**EVC6** Non-Glued Displays





































































# Corrugated\EngView

























# Corrugated\EngView



















































































































































































### Corrugated\EngView





## **Contacts**

#### **EngView Systems Sofia JSC**

135 Tzarigradsko Shosse Blvd. 5th Floor 1784 Sofia, Bulgaria

Tel: +359-2-9768 312 Fax: +359-2-9768 314

e-mail: info@engview.com

#### **EngView Systems Corp.**

5890 Monkland Ave., Suite 203 Montreal, Qc Canada H4A 1G2

Tel: +1-514-343 0290 Fax: +1-514-343 0143

e-mail: info@engview.com

#### EngView Latin America Ltda.

Rua Joao Azevedo Marques, 215 sl.13 09750-030 Sao Bernardo do Campo SP, Brazil

Tel.: +55 (11) 2564-7325

e-mail: thais.bardal@engview.com

# www.engview.com

© EngView Systems Corp. a SIRMA Group Company. All rights reserved.