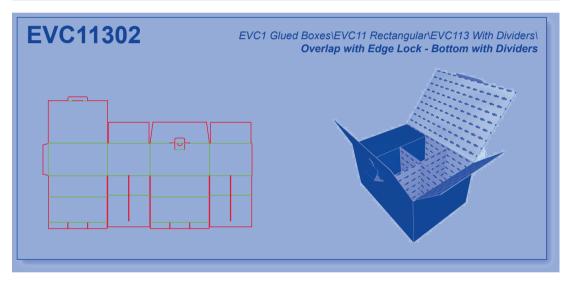

# Corrugated - EngView

**EVC1 Glued Boxes** 

**EVC2 Non-Glued Boxes** 

**EVC3** Glued Trays

**EVC4** Non-Glued Trays

**EVC5** Glued Displays

**EVC6** Non-Glued Displays