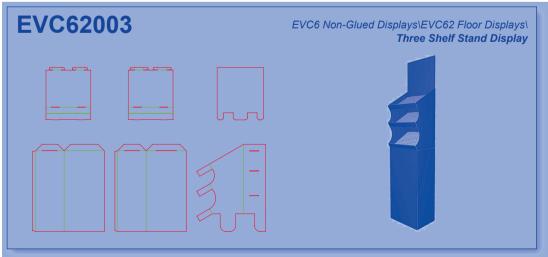

ystem.

This is an example layout of an index page:



#### How to find additional information in the EngView Library Index Help System?

Each design is described in detail in the EngView Library Index Help System. Follow the same path as in the Index Book or the File System to reach the detailed description of the design.

### **Libraries Contents**

# Corrugated - EngView

**EVC1 Glued Boxes** 

**EVC2 Non-Glued Boxes** 

**EVC3** Glued Trays

**EVC4** Non-Glued Trays

**EVC5** Glued Displays

**EVC6** Non-Glued Displays





































































# Corrugated\EngView

























# Corrugated\EngView



















































































































































































### Corrugated\EngView





## **Contacts**

#### **EngView Systems Sofia JSC**

135 Tzarigradsko Shosse Blvd. 5th Floor 1784 Sofia, Bulgaria

Tel: +359-2-9768 312 Fax: +359-2-9768 314

e-mail: info@engview.com

#### **EngView Systems Corp.**

5890 Monkland Ave., Suite 203 Montreal, Qc Canada H4A 1G2

Tel: +1-514-343 0290 Fax: +1-514-343 0143

e-mail: info@engview.com

#### EngView Latin America Ltda.

Rua Joao Azevedo Marques, 215 sl.13 09750-030 Sao Bernardo do Campo SP, Brazil

Tel.: +55 (11) 2564-7325

e-mail: thais.bardal@engview.com

# www.engview.com

© EngView Systems Corp. a SIRMA Group Company. All rights reserved.