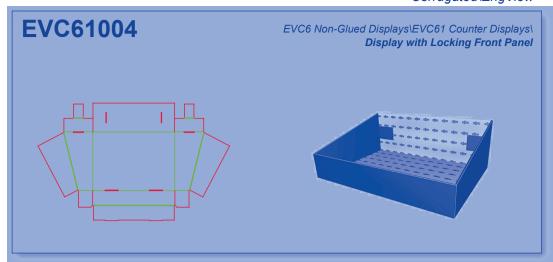

# Corrugated - EngView

**EVC1 Glued Boxes** 

**EVC2 Non-Glued Boxes** 

**EVC3** Glued Trays

**EVC4** Non-Glued Trays

**EVC5** Glued Displays

**EVC6** Non-Glued Displays