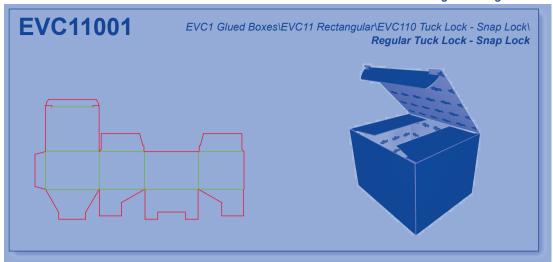

ided into several groups and sub-groups of designs depending on the specific types of designs included.

The structure of the book index is exactly the same as the structure of the file folders and directories in the Library of Resizable Designs and the Library Help System.

This is an example layout of an index page:



#### How to find additional information in the EngView Library Index Help System?

Each design is described in detail in the EngView Library Index Help System. Follow the same path as in the Index Book or the File System to reach the detailed description of the design.

### **Libraries Contents**

# Corrugated - EngView

**EVC1 Glued Boxes** 

**EVC2 Non-Glued Boxes** 

**EVC3** Glued Trays

**EVC4** Non-Glued Trays

**EVC5** Glued Displays

**EVC6** Non-Glued Displays





































































# Corrugated\EngView

























# Corrugated\EngView



















































































































































































### Corrugated\EngView





## **Contacts**

#### **EngView Systems Sofia JSC**

135 Tzarigradsko Shosse Blvd. 5th Floor 1784 Sofia, Bulgaria

Tel: +359-2-9768 312 Fax: +359-2-9768 314

e-mail: info@engview.com

#### **EngView Systems Corp.**

5890 Monkland Ave., Suite 203 Montreal, Qc Canada H4A 1G2

Tel: +1-514-343 0290 Fax: +1-514-343 0143

e-mail: info@engview.com

#### EngView Latin America Ltda.

Rua Joao Azevedo Marques, 215 sl.13 09750-030 Sao Bernardo do Campo SP, Brazil

Te