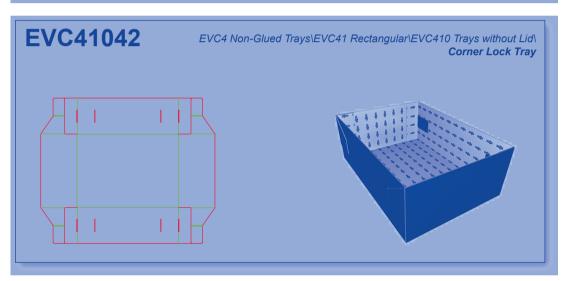

e structure of the file folders and directories in the Library of Resizable Designs and the Library Help System.

This is an example layout of an index page:



#### How to find additional information in the EngView Library Index Help System?

Each design is described in detail in the EngView Library Index Help System. Follow the same path as in the Index Book or the File System to reach the detailed description of the design.

### **Libraries Contents**

# Corrugated - EngView

**EVC1 Glued Boxes** 

**EVC2 Non-Glued Boxes** 

**EVC3** Glued Trays

**EVC4** Non-Glued Trays

**EVC5** Glued Displays

**EVC6** Non-Glued Displays





































































# Corrugated\EngView

























# Corrugated\EngView



















































































































































































### Corrugated\EngView





## **Contacts**

#### **EngView Systems Sofia JSC**

135 Tzarigradsko Shosse Blvd. 5th Floor 1784 Sofia, Bulgaria

Tel: +359-2-9768 312 Fax: +359-2-9768 314

e-mail: info@engview.com

#### **EngView Systems Corp.**

5890 Monkland Ave., Suite 203 Montreal, Qc Canada H4A 1G2

Tel: +1-514-343 0290 Fax: +1-514-343 0143

e-mail: info@engview.com

#### EngView Latin America Ltda.

Rua Joao Azevedo Marques, 215 sl.13 09750-030 Sao Bernardo do Campo SP, Brazil

Tel.: +55 (11) 2564-7325

e-mail: thais.bardal@engview.com

# www.engview.com

© EngView Systems Corp. a SIRMA Group Company. All rights reserved.