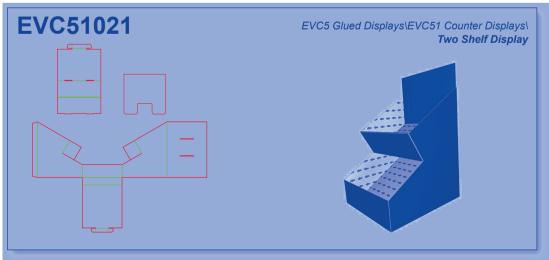

# Corrugated - EngView

**EVC1 Glued Boxes** 

**EVC2 Non-Glued Boxes** 

**EVC3** Glued Trays

**EVC4** Non-Glued Trays

**EVC5** Glued Displays

**EVC6** Non-Glued Displays