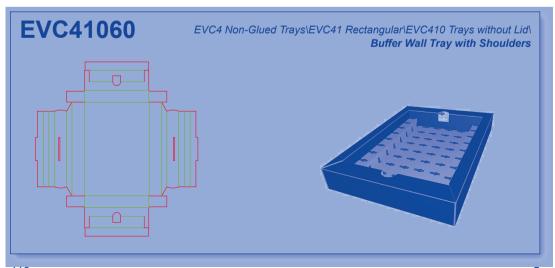

structure of the file folders and directories in the Library of Resizable Designs and the Library Help System.

This is an example layout of an index page:



#### How to find additional information in the EngView Library Index Help System?

Each design is described in detail in the EngView Library Index Help System. Follow the same path as in the Index Book or the File System to reach the detailed description of the design.

### **Libraries Contents**

# Corrugated - EngView

**EVC1 Glued Boxes** 

**EVC2 Non-Glued Boxes** 

**EVC3** Glued Trays

**EVC4** Non-Glued Trays

**EVC5** Glued Displays

**EVC6** Non-Glued Displays





































































# Corrugated\EngView

























# Corrugated\EngView



















































































































































































### Corrugated\EngView





## **Contacts**

#### **EngView Systems Sofia JSC**

135 Tzarigradsko Shosse Blvd. 5th Floor 1784 Sofia, Bulgaria

Tel: +359-2-9768 312 Fax: +359-2-9768 314

e-mail: info@engview.com

#### **EngView Systems Corp.**

5890 Monkland Ave., Suite 203 Montreal, Qc Canada H4A 1G2

Tel: +1-514-343 0290 Fax: +1-514-343 0143

e-mail: info@engview.com

#### EngView Latin America Ltda.

Rua Joao Azevedo Marques, 215 sl.13 09750-030 Sao Bernardo do Campo SP, Brazil

Tel.: +55 (11) 2564-7325

e-mail: thais.bardal@engview.com

# www.engview.com

© EngView Systems Corp. a SIRMA Group Company. All rights reserved.