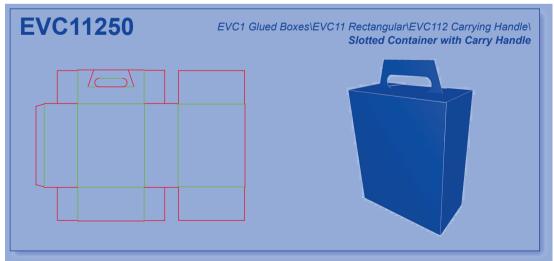

# Corrugated - EngView

**EVC1 Glued Boxes** 

**EVC2 Non-Glued Boxes** 

**EVC3** Glued Trays

**EVC4** Non-Glued Trays

**EVC5** Glued Displays

**EVC6** Non-Glued Displays