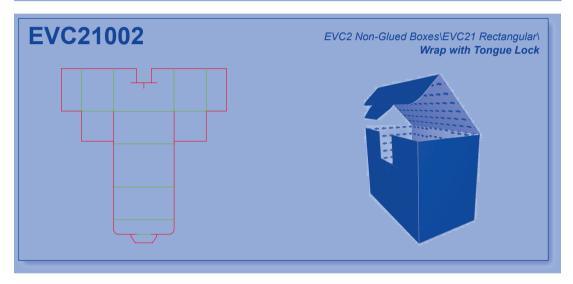

s included.

The structure of the book index is exactly the same as the structure of the file folders and directories in the Library of Resizable Designs and the Library Help System.

This is an example layout of an index page:



#### How to find additional information in the EngView Library Index Help System?

Each design is described in detail in the EngView Library Index Help System. Follow the same path as in the Index Book or the File System to reach the detailed description of the design.

### **Libraries Contents**

# Corrugated - EngView

**EVC1 Glued Boxes** 

**EVC2 Non-Glued Boxes** 

**EVC3** Glued Trays

**EVC4** Non-Glued Trays

**EVC5** Glued Displays

**EVC6** Non-Glued Displays





































































# Corrugated\EngView

























# Corrugated\EngView



















































































































































































### Corrugated\EngView





## **Contacts**

#### **EngView Systems Sofia JSC**

135 Tzarigradsko Shosse Blvd. 5th Floor 1784 Sofia, Bulgaria

Tel: +359-2-9768 312 Fax: +359-2-9768 314

e-mail: info@engview.com

#### **EngView Systems Corp.**

5890 Monkland Ave., Suite 203 Montreal, Qc Canada H4A 1G2

Tel: +1-514-343 0290 Fax: +1-514-343 0143

e-mail: info@engview.com

#### EngView Latin America Ltda.

Rua Joao Azevedo Marques, 215 sl.13 09750-030 Sao Bernardo do Campo SP, Brazil

Tel.: +55 (11) 2564-7325

e-mail: thais.bardal@engview.com

# www.engview.com

© EngView Syste