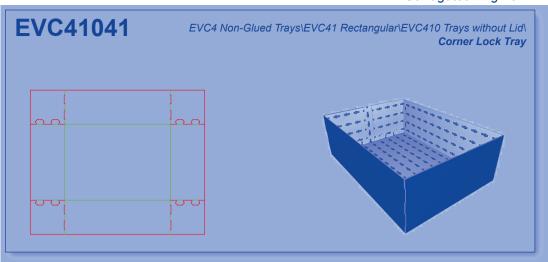

the structure of the file folders and directories in the Library of Resizable Designs and the Library Help System.

This is an example layout of an index page:



#### How to find additional information in the EngView Library Index Help System?

Each design is described in detail in the EngView Library Index Help System. Follow the same path as in the Index Book or the File System to reach the detailed description of the design.

### **Libraries Contents**

# Corrugated - EngView

**EVC1 Glued Boxes** 

**EVC2 Non-Glued Boxes** 

**EVC3** Glued Trays

**EVC4** Non-Glued Trays

**EVC5** Glued Displays

**EVC6** Non-Glued Displays





































































# Corrugated\EngView

























# Corrugated\EngView



















































































































































































### Corrugated\EngView





## **Contacts**

#### **EngView Systems Sofia JSC**

135 Tzarigradsko Shosse Blvd. 5th Floor 1784 Sofia, Bulgaria

Tel: +359-2-9768 312 Fax: +359-2-9768 314

e-mail: info@engview.com

#### **EngView Systems Corp.**

5890 Monkland Ave., Suite 203 Montreal, Qc Canada H4A 1G2

Tel: +1-514-343 0290 Fax: +1-514-343 0143

e-mail: info@engview.com

#### EngView Latin America Ltda.

Rua Joao Azevedo Marques, 215 sl.13 09750-030 Sao Bernardo do Campo SP, Brazil

Tel.: +55 (11) 2564-7325

e-mail: thais.bardal@engview.com

# www.engview.com

© EngView Systems Corp. a SIRMA Group Company. All rights reserved.