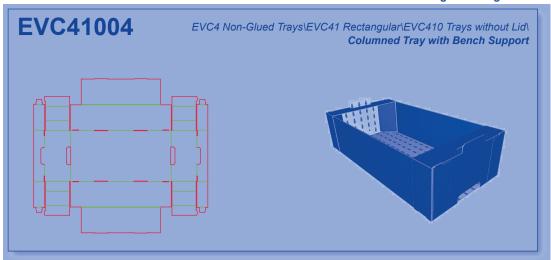

# Corrugated - EngView

**EVC1 Glued Boxes** 

**EVC2 Non-Glued Boxes** 

**EVC3** Glued Trays

**EVC4** Non-Glued Trays

**EVC5** Glued Displays

**EVC6** Non-Glued Displays