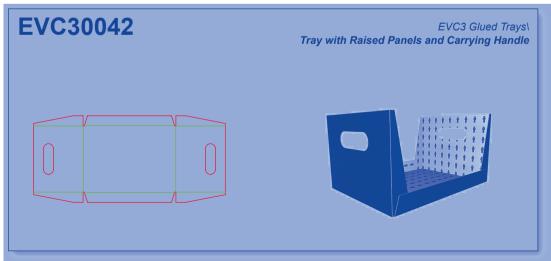

tructure of the book index is exactly the same as the structure of the file folders and directories in the Library of Resizable Designs and the Library Help System.

This is an example layout of an index page:



#### How to find additional information in the EngView Library Index Help System?

Each design is described in detail in the EngView Library Index Help System. Follow the same path as in the Index Book or the File System to reach the detailed description of the design.

### **Libraries Contents**

# Corrugated - EngView

**EVC1 Glued Boxes** 

**EVC2 Non-Glued Boxes** 

**EVC3** Glued Trays

**EVC4** Non-Glued Trays

**EVC5** Glued Displays

**EVC6** Non-Glued Displays





































































# Corrugated\EngView

























# Corrugated\EngView



















































































































































































### Corrugated\EngView





## **Contacts**

#### **EngView Systems Sofia JSC**

135 Tzarigradsko Shosse Blvd. 5th Floor 1784 Sofia, Bulgaria

Tel: +359-2-9768 312 Fax: +359-2-9768 314

e-mail: info@engview.com

#### **EngView Systems Corp.**

5890 Monkland Ave., Suite 203 Montreal, Qc Canada H4A 1G2

Tel: +1-514-343 0290 Fax: +1-514-343 0143

e-mail: info@engview.com

#### EngView Latin America Ltda.

Rua Joao Azevedo Marques, 215 sl.13 09750-030 Sao Bernardo do Campo SP, Brazil

Tel.: +55 (11) 2564-7325

e-mail: thais.bardal@engview.com

# www.engview.com

© EngView Systems Corp. a SIRMA G