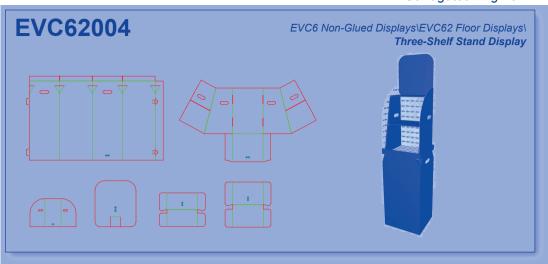

tem.

This is an example layout of an index page:



#### How to find additional information in the EngView Library Index Help System?

Each design is described in detail in the EngView Library Index Help System. Follow the same path as in the Index Book or the File System to reach the detailed description of the design.

### **Libraries Contents**

# Corrugated - EngView

**EVC1 Glued Boxes** 

**EVC2 Non-Glued Boxes** 

**EVC3** Glued Trays

**EVC4** Non-Glued Trays

**EVC5** Glued Displays

**EVC6** Non-Glued Displays





































































# Corrugated\EngView

























# Corrugated\EngView



















































































































































































### Corrugated\EngView





## **Contacts**

#### **EngView Systems Sofia JSC**

135 Tzarigradsko Shosse Blvd. 5th Floor 1784 Sofia, Bulgaria

Tel: +359-2-9768 312 Fax: +359-2-9768 314

e-mail: info@engview.com

#### **EngView Systems Corp.**

5890 Monkland Ave., Suite 203 Montreal, Qc Canada H4A 1G2

Tel: +1-514-343 0290 Fax: +1-514-343 0143

e-mail: info@engview.com

#### EngView Latin America Ltda.

Rua Joao Azevedo Marques, 215 sl.13 09750-030 Sao Bernardo do Campo SP, Brazil

Tel.: +55 (11) 2564-7325

e-mail: thais.bardal@engview.com

# www.engview.com

© EngView Systems Corp. a SIRMA Group Company. All rights reserved.