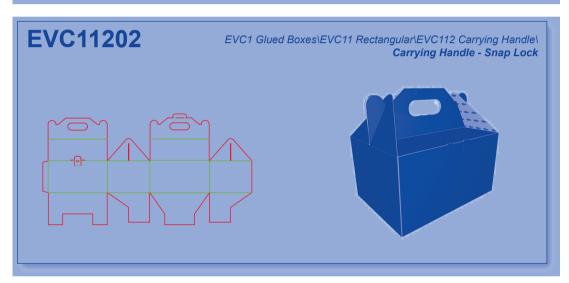

l groups and sub-groups of designs depending on the specific types of designs included.

The structure of the book index is exactly the same as the structure of the file folders and directories in the Library of Resizable Designs and the Library Help System.

This is an example layout of an index page:



#### How to find additional information in the EngView Library Index Help System?

Each design is described in detail in the EngView Library Index Help System. Follow the same path as in the Index Book or the File System to reach the detailed description of the design.

### **Libraries Contents**

# Corrugated - EngView

**EVC1 Glued Boxes** 

**EVC2 Non-Glued Boxes** 

**EVC3** Glued Trays

**EVC4** Non-Glued Trays

**EVC5** Glued Displays

**EVC6** Non-Glued Displays





































































# Corrugated\EngView

























# Corrugated\EngView



















































































































































































### Corrugated\EngView





## **Contacts**

#### **EngView Systems Sofia JSC**

135 Tzarigradsko Shosse Blvd. 5th Floor 1784 Sofia, Bulgaria

Tel: +359-2-9768 312 Fax: +359-2-9768 314

e-mail: info@engview.com

#### **EngView Systems Corp.**

5890 Monkland Ave., Suite 203 Montreal, Qc Canada H4A 1G2

Tel: +1-514-343 0290 Fax: +1-514-343 0143

e-mail: info@engview.com

#### EngView Latin America Ltda.

Rua Joao Azevedo Marques, 215 sl.13 09750-030 Sao Bernardo do Campo SP, Brazil

Tel.: +55 (11) 256