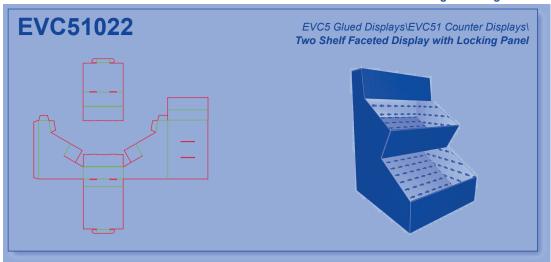

zable Designs and the Library Help System.

This is an example layout of an index page:



#### How to find additional information in the EngView Library Index Help System?

Each design is described in detail in the EngView Library Index Help System. Follow the same path as in the Index Book or the File System to reach the detailed description of the design.

### **Libraries Contents**

# Corrugated - EngView

**EVC1 Glued Boxes** 

**EVC2 Non-Glued Boxes** 

**EVC3** Glued Trays

**EVC4** Non-Glued Trays

**EVC5** Glued Displays

**EVC6** Non-Glued Displays





































































# Corrugated\EngView

























# Corrugated\EngView



















































































































































































### Corrugated\EngView





## **Contacts**

#### **EngView Systems Sofia JSC**

135 Tzarigradsko Shosse Blvd. 5th Floor 1784 Sofia, Bulgaria

Tel: +359-2-9768 312 Fax: +359-2-9768 314

e-mail: info@engview.com

#### **EngView Systems Corp.**

5890 Monkland Ave., Suite 203 Montreal, Qc Canada H4A 1G2

Tel: +1-514-343 0290 Fax: +1-514-343 0143

e-mail: info@engview.com

#### EngView Latin America Ltda.

Rua Joao Azevedo Marques, 215 sl.13 09750-030 Sao Bernardo do Campo SP, Brazil

Tel.: +55 (11) 2564-7325

e-mail: thais.bardal@engview.com

# www.engview.com

© EngView Systems Corp. a SIRMA Group Company. All rights reserved.