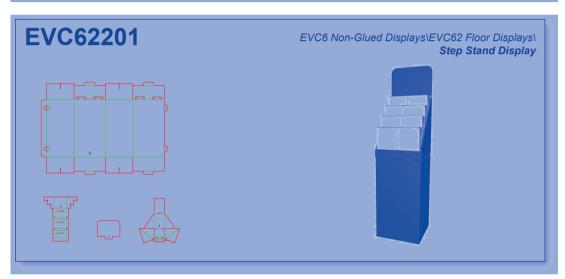

ayout of an index page:



#### How to find additional information in the EngView Library Index Help System?

Each design is described in detail in the EngView Library Index Help System. Follow the same path as in the Index Book or the File System to reach the detailed description of the design.

### **Libraries Contents**

# Corrugated - EngView

**EVC1 Glued Boxes** 

**EVC2 Non-Glued Boxes** 

**EVC3** Glued Trays

**EVC4** Non-Glued Trays

**EVC5** Glued Displays

**EVC6** Non-Glued Displays





































































# Corrugated\EngView

























# Corrugated\EngView



















































































































































































### Corrugated\EngView





## **Contacts**

#### **EngView Systems Sofia JSC**

135 Tzarigradsko Shosse Blvd. 5th Floor 1784 Sofia, Bulgaria

Tel: +359-2-9768 312 Fax: +359-2-9768 314

e-mail: info@engview.com

#### **EngView Systems Corp.**

5890 Monkland Ave., Suite 203 Montreal, Qc Canada H4A 1G2

Tel: +1-514-343 0290 Fax: +1-514-343 0143

e-mail: info@engview.com

#### EngView Latin America Ltda.

Rua Joao Azevedo Marques, 215 sl.13 09750-030 Sao Bernardo do Campo SP, Brazil

Tel.: +55 (11) 2564-7325

e-mail: thais.bardal@engview.com

# www.engview.com

© EngView Systems Corp. a SIRMA Group Company. All rights reserved.