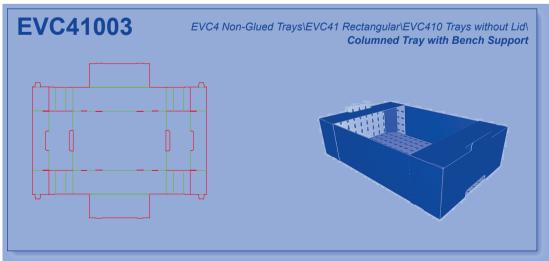

# Corrugated - EngView

**EVC1 Glued Boxes** 

**EVC2 Non-Glued Boxes** 

**EVC3** Glued Trays

**EVC4** Non-Glued Trays

**EVC5** Glued Displays

**EVC6** Non-Glued Displays