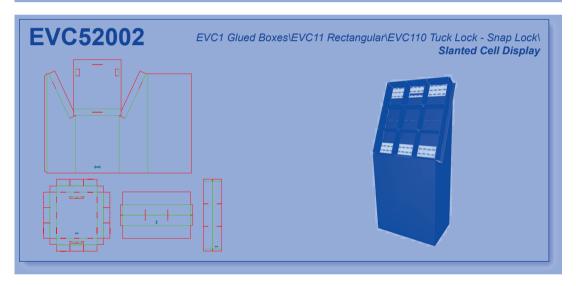

signs and the Library Help System.

This is an example layout of an index page:



#### How to find additional information in the EngView Library Index Help System?

Each design is described in detail in the EngView Library Index Help System. Follow the same path as in the Index Book or the File System to reach the detailed description of the design.

### **Libraries Contents**

# Corrugated - EngView

**EVC1 Glued Boxes** 

**EVC2 Non-Glued Boxes** 

**EVC3** Glued Trays

**EVC4** Non-Glued Trays

**EVC5** Glued Displays

**EVC6** Non-Glued Displays





































































# Corrugated\EngView

























# Corrugated\EngView



















































































































































































### Corrugated\EngView





## **Contacts**

#### **EngView Systems Sofia JSC**

135 Tzarigradsko Shosse Blvd. 5th Floor 1784 Sofia, Bulgaria

Tel: +359-2-9768 312 Fax: +359-2-9768 314

e-mail: info@engview.com

#### **EngView Systems Corp.**

5890 Monkland Ave., Suite 203 Montreal, Qc Canada H4A 1G2

Tel: +1-514-343 0290 Fax: +1-514-343 0143

e-mail: info@engview.com

#### EngView Latin America Ltda.

Rua Joao Azevedo Marques, 215 sl.13 09750-030 Sao Bernardo do Campo SP, Brazil

Tel.: +55 (11) 2564-7325

e-mail: thais.bardal@engview.com

# www.engview.com

© EngView Systems Corp. a SIRMA Group Company. All rights reserved.