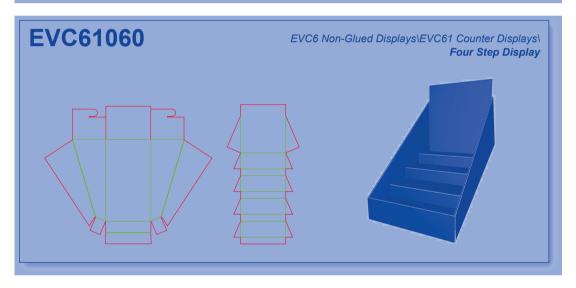

Help System.

This is an example layout of an index page:



#### How to find additional information in the EngView Library Index Help System?

Each design is described in detail in the EngView Library Index Help System. Follow the same path as in the Index Book or the File System to reach the detailed description of the design.

### **Libraries Contents**

# Corrugated - EngView

**EVC1 Glued Boxes** 

**EVC2 Non-Glued Boxes** 

**EVC3** Glued Trays

**EVC4** Non-Glued Trays

**EVC5** Glued Displays

**EVC6** Non-Glued Displays





































































# Corrugated\EngView

























# Corrugated\EngView



















































































































































































### Corrugated\EngView





## **Contacts**

#### **EngView Systems Sofia JSC**

135 Tzarigradsko Shosse Blvd. 5th Floor 1784 Sofia, Bulgaria

Tel: +359-2-9768 312 Fax: +359-2-9768 314

e-mail: info@engview.com

#### **EngView Systems Corp.**

5890 Monkland Ave., Suite 203 Montreal, Qc Canada H4A 1G2

Tel: +1-514-343 0290 Fax: +1-514-343 0143

e-mail: info@engview.com

#### EngView Latin America Ltda.

Rua Joao Azevedo Marques, 215 sl.13 09750-030 Sao Bernardo do Campo SP, Brazil

Tel.: +55 (11) 2564-7325

e-mail: thais.bardal@engview.com

# www.engview.com

© EngView Systems Corp. a SIRMA Group Company. All rights reserved.