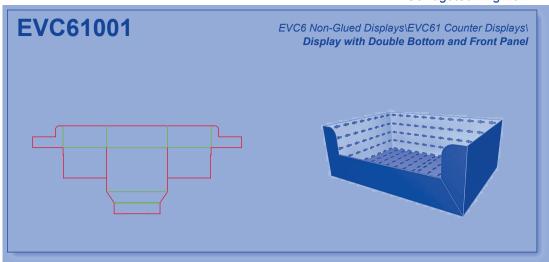

# Corrugated - EngView

**EVC1 Glued Boxes** 

**EVC2 Non-Glued Boxes** 

**EVC3** Glued Trays

**EVC4** Non-Glued Trays

**EVC5** Glued Displays

**EVC6** Non-Glued Displays