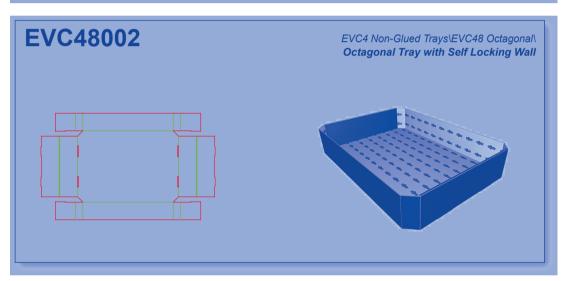

# Corrugated - EngView

**EVC1 Glued Boxes** 

**EVC2 Non-Glued Boxes** 

**EVC3** Glued Trays

**EVC4** Non-Glued Trays

**EVC5** Glued Displays

**EVC6** Non-Glued Displays