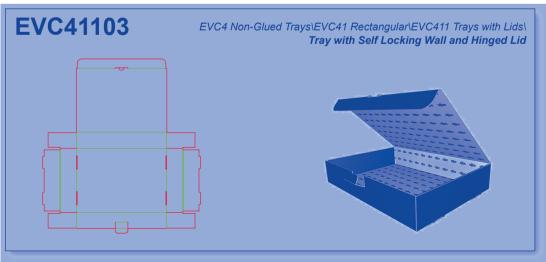

of the file folders and directories in the Library of Resizable Designs and the Library Help System.

This is an example layout of an index page:



#### How to find additional information in the EngView Library Index Help System?

Each design is described in detail in the EngView Library Index Help System. Follow the same path as in the Index Book or the File System to reach the detailed description of the design.

### **Libraries Contents**

# Corrugated - EngView

**EVC1 Glued Boxes** 

**EVC2 Non-Glued Boxes** 

**EVC3** Glued Trays

**EVC4** Non-Glued Trays

**EVC5** Glued Displays

**EVC6** Non-Glued Displays





































































# Corrugated\EngView

























# Corrugated\EngView



















































































































































































### Corrugated\EngView





## **Contacts**

#### **EngView Systems Sofia JSC**

135 Tzarigradsko Shosse Blvd. 5th Floor 1784 Sofia, Bulgaria

Tel: +359-2-9768 312 Fax: +359-2-9768 314

e-mail: info@engview.com

#### **EngView Systems Corp.**

5890 Monkland Ave., Suite 203 Montreal, Qc Canada H4A 1G2

Tel: +1-514-343 0290 Fax: +1-514-343 0143

e-mail: info@engview.com

#### EngView Latin America Ltda.

Rua Joao Azevedo Marques, 215 sl.13 09750-030 Sao Bernardo do Campo SP, Brazil

Tel.: +55 (11) 2564-7325

e-mail: thais.bardal@engview.com

# www.engview.com

© EngView Systems Corp. a SIRMA Group Company. All rights reserved.