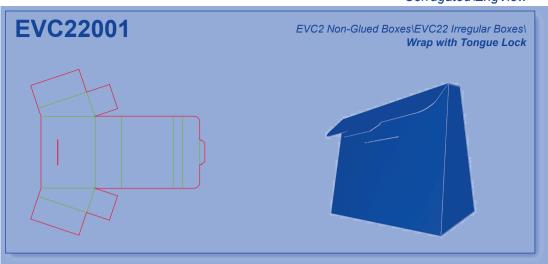

included.

The structure of the book index is exactly the same as the structure of the file folders and directories in the Library of Resizable Designs and the Library Help System.

This is an example layout of an index page:



#### How to find additional information in the EngView Library Index Help System?

Each design is described in detail in the EngView Library Index Help System. Follow the same path as in the Index Book or the File System to reach the detailed description of the design.

### **Libraries Contents**

# Corrugated - EngView

**EVC1 Glued Boxes** 

**EVC2 Non-Glued Boxes** 

**EVC3** Glued Trays

**EVC4** Non-Glued Trays

**EVC5** Glued Displays

**EVC6** Non-Glued Displays





































































# Corrugated\EngView

























# Corrugated\EngView



















































































































































































### Corrugated\EngView





## **Contacts**

#### **EngView Systems Sofia JSC**

135 Tzarigradsko Shosse Blvd. 5th Floor 1784 Sofia, Bulgaria

Tel: +359-2-9768 312 Fax: +359-2-9768 314

e-mail: info@engview.com

#### **EngView Systems Corp.**

5890 Monkland Ave., Suite 203 Montreal, Qc Canada H4A 1G2

Tel: +1-514-343 0290 Fax: +1-514-343 0143

e-mail: info@engview.com

#### EngView Latin America Ltda.

Rua Joao Azevedo Marques, 215 sl.13 09750-030 Sao Bernardo do Campo SP, Brazil

Tel.: +55 (11) 2564-7325

e-mail: thais.bardal@engview.com

# www.engview.com

© EngView Systems