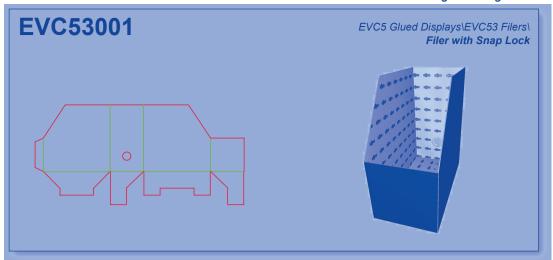

gns and the Library Help System.

This is an example layout of an index page:



#### How to find additional information in the EngView Library Index Help System?

Each design is described in detail in the EngView Library Index Help System. Follow the same path as in the Index Book or the File System to reach the detailed description of the design.

### **Libraries Contents**

# Corrugated - EngView

**EVC1 Glued Boxes** 

**EVC2 Non-Glued Boxes** 

**EVC3** Glued Trays

**EVC4** Non-Glued Trays

**EVC5** Glued Displays

**EVC6** Non-Glued Displays





































































# Corrugated\EngView

























# Corrugated\EngView



















































































































































































### Corrugated\EngView





## **Contacts**

#### **EngView Systems Sofia JSC**

135 Tzarigradsko Shosse Blvd. 5th Floor 1784 Sofia, Bulgaria

Tel: +359-2-9768 312 Fax: +359-2-9768 314

e-mail: info@engview.com

#### **EngView Systems Corp.**

5890 Monkland Ave., Suite 203 Montreal, Qc Canada H4A 1G2

Tel: +1-514-343 0290 Fax: +1-514-343 0143

e-mail: info@engview.com

#### EngView Latin America Ltda.

Rua Joao Azevedo Marques, 215 sl.13 09750-030 Sao Bernardo do Campo SP, Brazil

Tel.: +55 (11) 2564-7325

e-mail: thais.bardal@engview.com

# www.engview.com

© EngView Systems Corp. a SIRMA Group Company. All rights reserved.