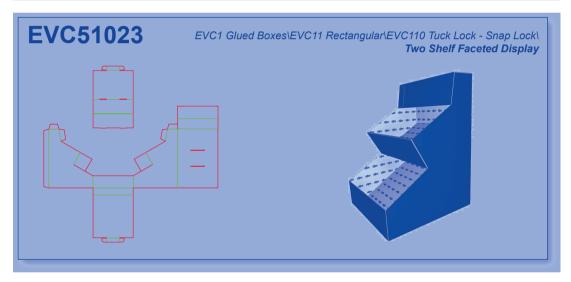

ble Designs and the Library Help System.

This is an example layout of an index page:



#### How to find additional information in the EngView Library Index Help System?

Each design is described in detail in the EngView Library Index Help System. Follow the same path as in the Index Book or the File System to reach the detailed description of the design.

### **Libraries Contents**

# Corrugated - EngView

**EVC1 Glued Boxes** 

**EVC2 Non-Glued Boxes** 

**EVC3** Glued Trays

**EVC4** Non-Glued Trays

**EVC5** Glued Displays

**EVC6** Non-Glued Displays





































































# Corrugated\EngView

























# Corrugated\EngView



















































































































































































### Corrugated\EngView





## **Contacts**

#### **EngView Systems Sofia JSC**

135 Tzarigradsko Shosse Blvd. 5th Floor 1784 Sofia, Bulgaria

Tel: +359-2-9768 312 Fax: +359-2-9768 314

e-mail: info@engview.com

#### **EngView Systems Corp.**

5890 Monkland Ave., Suite 203 Montreal, Qc Canada H4A 1G2

Tel: +1-514-343 0290 Fax: +1-514-343 0143

e-mail: info@engview.com

#### EngView Latin America Ltda.

Rua Joao Azevedo Marques, 215 sl.13 09750-030 Sao Bernardo do Campo SP, Brazil

Tel.: +55 (11) 2564-7325

e-mail: thais.bardal@engview.com

# www.engview.com

© EngView Systems Corp. a SIRMA Group Company. All rights reserved.