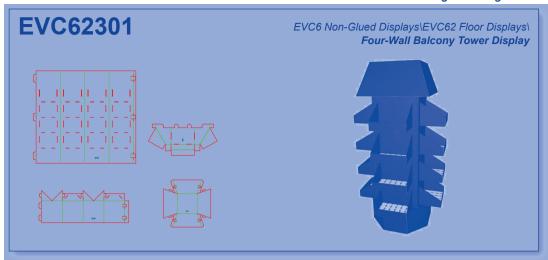

t of an index page:



#### How to find additional information in the EngView Library Index Help System?

Each design is described in detail in the EngView Library Index Help System. Follow the same path as in the Index Book or the File System to reach the detailed description of the design.

### **Libraries Contents**

# Corrugated - EngView

**EVC1 Glued Boxes** 

**EVC2 Non-Glued Boxes** 

**EVC3** Glued Trays

**EVC4** Non-Glued Trays

**EVC5** Glued Displays

**EVC6** Non-Glued Displays





































































# Corrugated\EngView

























# Corrugated\EngView



















































































































































































### Corrugated\EngView





## **Contacts**

#### **EngView Systems Sofia JSC**

135 Tzarigradsko Shosse Blvd. 5th Floor 1784 Sofia, Bulgaria

Tel: +359-2-9768 312 Fax: +359-2-9768 314

e-mail: info@engview.com

#### **EngView Systems Corp.**

5890 Monkland Ave., Suite 203 Montreal, Qc Canada H4A 1G2

Tel: +1-514-343 0290 Fax: +1-514-343 0143

e-mail: info@engview.com

#### EngView Latin America Ltda.

Rua Joao Azevedo Marques, 215 sl.13 09750-030 Sao Bernardo do Campo SP, Brazil

Tel.: +55 (11) 2564-7325

e-mail: thais.bardal@engview.com

# www.engview.com

© EngView Systems Corp. a SIRMA Group Company. All rights reserved.