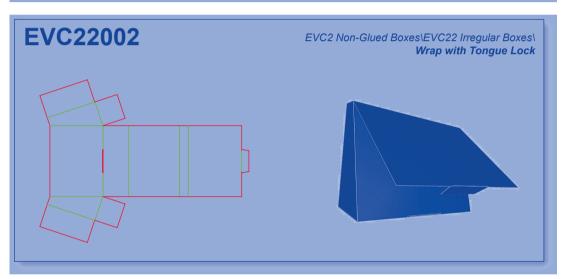

cluded.

The structure of the book index is exactly the same as the structure of the file folders and directories in the Library of Resizable Designs and the Library Help System.

This is an example layout of an index page:



#### How to find additional information in the EngView Library Index Help System?

Each design is described in detail in the EngView Library Index Help System. Follow the same path as in the Index Book or the File System to reach the detailed description of the design.

### **Libraries Contents**

# Corrugated - EngView

**EVC1 Glued Boxes** 

**EVC2 Non-Glued Boxes** 

**EVC3** Glued Trays

**EVC4** Non-Glued Trays

**EVC5** Glued Displays

**EVC6** Non-Glued Displays





































































# Corrugated\EngView

























# Corrugated\EngView



















































































































































































### Corrugated\EngView





## **Contacts**

#### **EngView Systems Sofia JSC**

135 Tzarigradsko Shosse Blvd. 5th Floor 1784 Sofia, Bulgaria

Tel: +359-2-9768 312 Fax: +359-2-9768 314

e-mail: info@engview.com

#### **EngView Systems Corp.**

5890 Monkland Ave., Suite 203 Montreal, Qc Canada H4A 1G2

Tel: +1-514-343 0290 Fax: +1-514-343 0143

e-mail: info@engview.com

#### EngView Latin America Ltda.

Rua Joao Azevedo Marques, 215 sl.13 09750-030 Sao Bernardo do Campo SP, Brazil

Tel.: +55 (11) 2564-7325

e-mail: thais.bardal@engview.com

# www.engview.com

© EngView Systems C