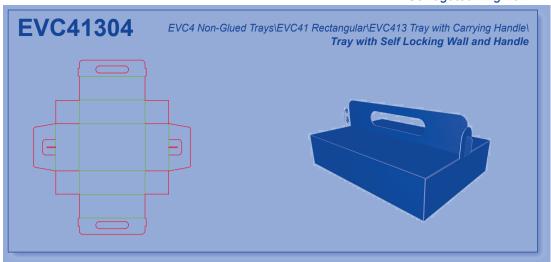

# Corrugated - EngView

**EVC1 Glued Boxes** 

**EVC2 Non-Glued Boxes** 

**EVC3** Glued Trays

**EVC4** Non-Glued Trays

**EVC5** Glued Displays

**EVC6** Non-Glued Displays