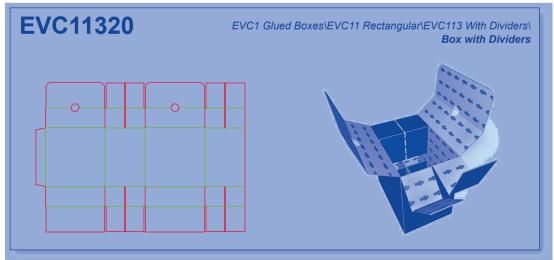

# Corrugated - EngView

**EVC1 Glued Boxes** 

**EVC2 Non-Glued Boxes** 

**EVC3** Glued Trays

**EVC4** Non-Glued Trays

**EVC5** Glued Displays

**EVC6** Non-Glued Displays