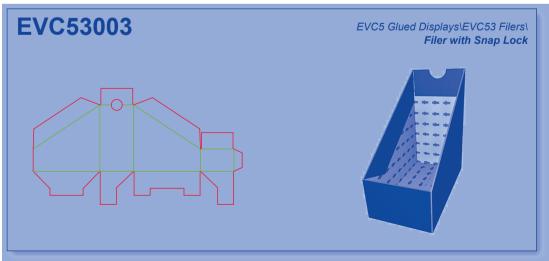

and the Library Help System.

This is an example layout of an index page:



#### How to find additional information in the EngView Library Index Help System?

Each design is described in detail in the EngView Library Index Help System. Follow the same path as in the Index Book or the File System to reach the detailed description of the design.

### **Libraries Contents**

# Corrugated - EngView

**EVC1 Glued Boxes** 

**EVC2 Non-Glued Boxes** 

**EVC3** Glued Trays

**EVC4** Non-Glued Trays

**EVC5** Glued Displays

**EVC6** Non-Glued Displays





































































# Corrugated\EngView

























# Corrugated\EngView



















































































































































































### Corrugated\EngView





## **Contacts**

#### **EngView Systems Sofia JSC**

135 Tzarigradsko Shosse Blvd. 5th Floor 1784 Sofia, Bulgaria

Tel: +359-2-9768 312 Fax: +359-2-9768 314

e-mail: info@engview.com

#### **EngView Systems Corp.**

5890 Monkland Ave., Suite 203 Montreal, Qc Canada H4A 1G2

Tel: +1-514-343 0290 Fax: +1-514-343 0143

e-mail: info@engview.com

#### EngView Latin America Ltda.

Rua Joao Azevedo Marques, 215 sl.13 09750-030 Sao Bernardo do Campo SP, Brazil

Tel.: +55 (11) 2564-7325

e-mail: thais.bardal@engview.com

# www.engview.com

© EngView Systems Corp. a SIRMA Group Company. All rights reserved.