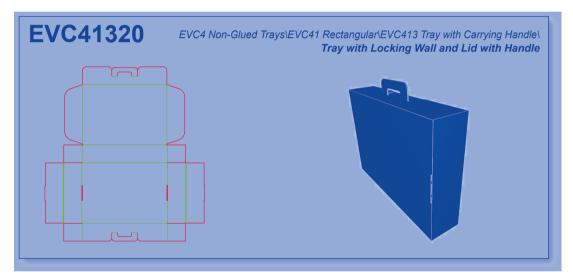

# Corrugated - EngView

**EVC1 Glued Boxes** 

**EVC2 Non-Glued Boxes** 

**EVC3** Glued Trays

**EVC4** Non-Glued Trays

**EVC5** Glued Displays

**EVC6** Non-Glued Displays