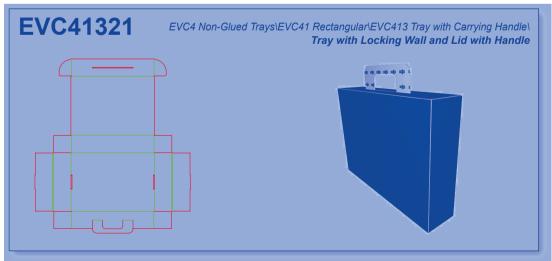

# Corrugated - EngView

**EVC1 Glued Boxes** 

**EVC2 Non-Glued Boxes** 

**EVC3** Glued Trays

**EVC4** Non-Glued Trays

**EVC5** Glued Displays

**EVC6** Non-Glued Displays