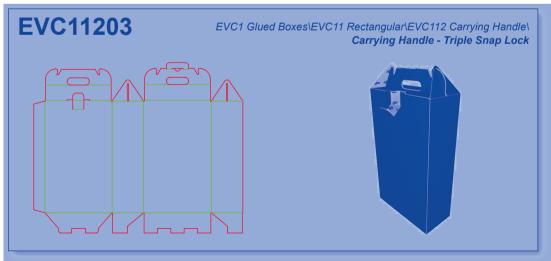

groups and sub-groups of designs depending on the specific types of designs included.

The structure of the book index is exactly the same as the structure of the file folders and directories in the Library of Resizable Designs and the Library Help System.

This is an example layout of an index page:



#### How to find additional information in the EngView Library Index Help System?

Each design is described in detail in the EngView Library Index Help System. Follow the same path as in the Index Book or the File System to reach the detailed description of the design.

### **Libraries Contents**

# Corrugated - EngView

**EVC1 Glued Boxes** 

**EVC2 Non-Glued Boxes** 

**EVC3** Glued Trays

**EVC4** Non-Glued Trays

**EVC5** Glued Displays

**EVC6** Non-Glued Displays





































































# Corrugated\EngView

























# Corrugated\EngView



















































































































































































### Corrugated\EngView





## **Contacts**

#### **EngView Systems Sofia JSC**

135 Tzarigradsko Shosse Blvd. 5th Floor 1784 Sofia, Bulgaria

Tel: +359-2-9768 312 Fax: +359-2-9768 314

e-mail: info@engview.com

#### **EngView Systems Corp.**

5890 Monkland Ave., Suite 203 Montreal, Qc Canada H4A 1G2

Tel: +1-514-343 0290 Fax: +1-514-343 0143

e-mail: info@engview.com

#### EngView Latin America Ltda.

Rua Joao Azevedo Marques, 215 sl.13 09750-030 Sao Bernardo do Campo SP, Brazil

Tel.: +55 (11) 2564-