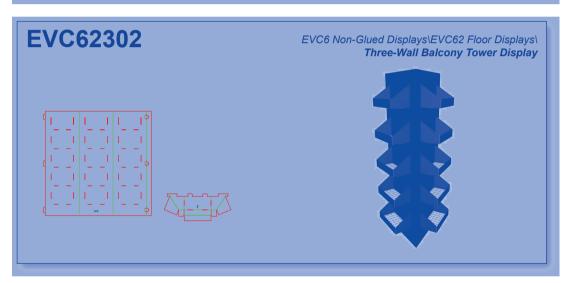

of an index page:



#### How to find additional information in the EngView Library Index Help System?

Each design is described in detail in the EngView Library Index Help System. Follow the same path as in the Index Book or the File System to reach the detailed description of the design.

### **Libraries Contents**

# Corrugated - EngView

**EVC1 Glued Boxes** 

**EVC2 Non-Glued Boxes** 

**EVC3** Glued Trays

**EVC4** Non-Glued Trays

**EVC5** Glued Displays

**EVC6** Non-Glued Displays





































































# Corrugated\EngView

























# Corrugated\EngView



















































































































































































### Corrugated\EngView





## **Contacts**

#### **EngView Systems Sofia JSC**

135 Tzarigradsko Shosse Blvd. 5th Floor 1784 Sofia, Bulgaria

Tel: +359-2-9768 312 Fax: +359-2-9768 314

e-mail: info@engview.com

#### **EngView Systems Corp.**

5890 Monkland Ave., Suite 203 Montreal, Qc Canada H4A 1G2

Tel: +1-514-343 0290 Fax: +1-514-343 0143

e-mail: info@engview.com

#### EngView Latin America Ltda.

Rua Joao Azevedo Marques, 215 sl.13 09750-030 Sao Bernardo do Campo SP, Brazil

Tel.: +55 (11) 2564-7325

e-mail: thais.bardal@engview.com

# www.engview.com

© EngView Systems Corp. a SIRMA Group Company. All rights reserved.