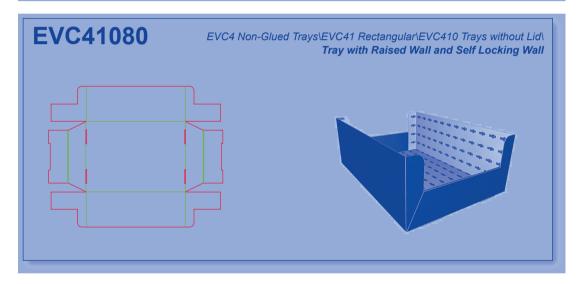

cture of the file folders and directories in the Library of Resizable Designs and the Library Help System.

This is an example layout of an index page:



#### How to find additional information in the EngView Library Index Help System?

Each design is described in detail in the EngView Library Index Help System. Follow the same path as in the Index Book or the File System to reach the detailed description of the design.

### **Libraries Contents**

# Corrugated - EngView

**EVC1 Glued Boxes** 

**EVC2 Non-Glued Boxes** 

**EVC3** Glued Trays

**EVC4** Non-Glued Trays

**EVC5** Glued Displays

**EVC6** Non-Glued Displays





































































# Corrugated\EngView

























# Corrugated\EngView



















































































































































































### Corrugated\EngView





## **Contacts**

#### **EngView Systems Sofia JSC**

135 Tzarigradsko Shosse Blvd. 5th Floor 1784 Sofia, Bulgaria

Tel: +359-2-9768 312 Fax: +359-2-9768 314

e-mail: info@engview.com

#### **EngView Systems Corp.**

5890 Monkland Ave., Suite 203 Montreal, Qc Canada H4A 1G2

Tel: +1-514-343 0290 Fax: +1-514-343 0143

e-mail: info@engview.com

#### EngView Latin America Ltda.

Rua Joao Azevedo Marques, 215 sl.13 09750-030 Sao Bernardo do Campo SP, Brazil

Tel.: +55 (11) 2564-7325

e-mail: thais.bardal@engview.com

# www.engview.com

© EngView Systems Corp. a SIRMA Group Company. All rights reserved.