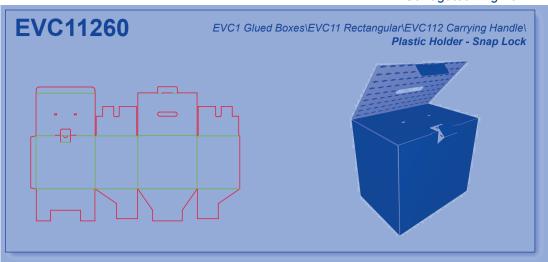

# Corrugated - EngView

**EVC1 Glued Boxes** 

**EVC2 Non-Glued Boxes** 

**EVC3** Glued Trays

**EVC4** Non-Glued Trays

**EVC5** Glued Displays

**EVC6** Non-Glued Displays