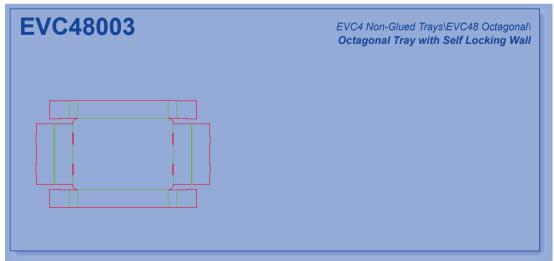

# Corrugated - EngView

**EVC1 Glued Boxes** 

**EVC2 Non-Glued Boxes** 

**EVC3** Glued Trays

**EVC4** Non-Glued Trays

**EVC5** Glued Displays

**EVC6** Non-Glued Displays