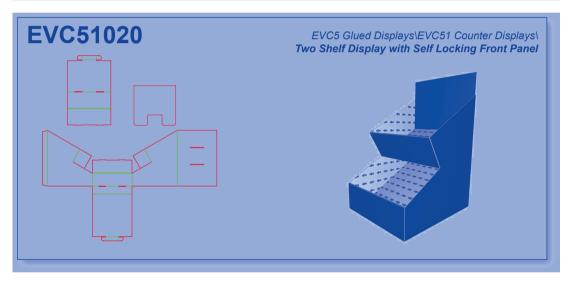

# Corrugated - EngView

**EVC1 Glued Boxes** 

**EVC2 Non-Glued Boxes** 

**EVC3** Glued Trays

**EVC4** Non-Glued Trays

**EVC5** Glued Displays

**EVC6** Non-Glued Displays