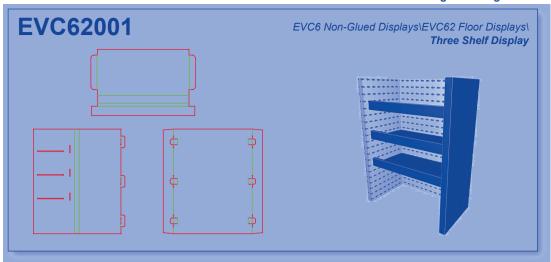

lp System.

This is an example layout of an index page:



#### How to find additional information in the EngView Library Index Help System?

Each design is described in detail in the EngView Library Index Help System. Follow the same path as in the Index Book or the File System to reach the detailed description of the design.

### **Libraries Contents**

# Corrugated - EngView

**EVC1 Glued Boxes** 

**EVC2 Non-Glued Boxes** 

**EVC3** Glued Trays

**EVC4** Non-Glued Trays

**EVC5** Glued Displays

**EVC6** Non-Glued Displays





































































# Corrugated\EngView

























# Corrugated\EngView



















































































































































































### Corrugated\EngView





## **Contacts**

#### **EngView Systems Sofia JSC**

135 Tzarigradsko Shosse Blvd. 5th Floor 1784 Sofia, Bulgaria

Tel: +359-2-9768 312 Fax: +359-2-9768 314

e-mail: info@engview.com

#### **EngView Systems Corp.**

5890 Monkland Ave., Suite 203 Montreal, Qc Canada H4A 1G2

Tel: +1-514-343 0290 Fax: +1-514-343 0143

e-mail: info@engview.com

#### EngView Latin America Ltda.

Rua Joao Azevedo Marques, 215 sl.13 09750-030 Sao Bernardo do Campo SP, Brazil

Tel.: +55 (11) 2564-7325

e-mail: thais.bardal@engview.com

# www.engview.com

© EngView Systems Corp. a SIRMA Group Company. All rights reserved.