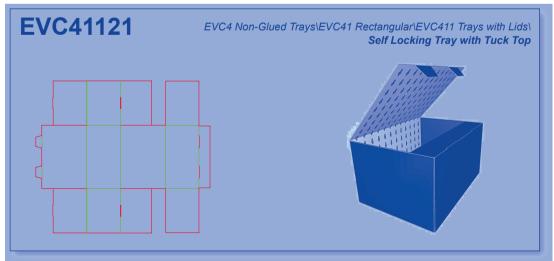

# Corrugated - EngView

**EVC1 Glued Boxes** 

**EVC2 Non-Glued Boxes** 

**EVC3** Glued Trays

**EVC4** Non-Glued Trays

**EVC5** Glued Displays

**EVC6** Non-Glued Displays