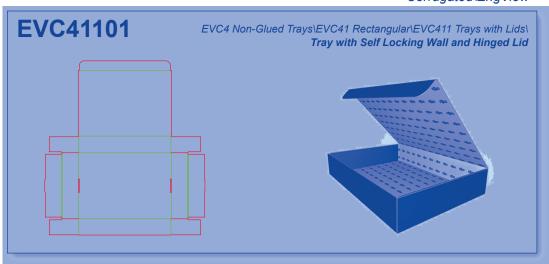

ure of the file folders and directories in the Library of Resizable Designs and the Library Help System.

This is an example layout of an index page:



#### How to find additional information in the EngView Library Index Help System?

Each design is described in detail in the EngView Library Index Help System. Follow the same path as in the Index Book or the File System to reach the detailed description of the design.

### **Libraries Contents**

# Corrugated - EngView

**EVC1 Glued Boxes** 

**EVC2 Non-Glued Boxes** 

**EVC3** Glued Trays

**EVC4** Non-Glued Trays

**EVC5** Glued Displays

**EVC6** Non-Glued Displays





































































# Corrugated\EngView

























# Corrugated\EngView



















































































































































































### Corrugated\EngView





## **Contacts**

#### **EngView Systems Sofia JSC**

135 Tzarigradsko Shosse Blvd. 5th Floor 1784 Sofia, Bulgaria

Tel: +359-2-9768 312 Fax: +359-2-9768 314

e-mail: info@engview.com

#### **EngView Systems Corp.**

5890 Monkland Ave., Suite 203 Montreal, Qc Canada H4A 1G2

Tel: +1-514-343 0290 Fax: +1-514-343 0143

e-mail: info@engview.com

#### EngView Latin America Ltda.

Rua Joao Azevedo Marques, 215 sl.13 09750-030 Sao Bernardo do Campo SP, Brazil

Tel.: +55 (11) 2564-7325

e-mail: thais.bardal@engview.com

# www.engview.com

© EngView Systems Corp. a SIRMA Group Company. All rights reserved.