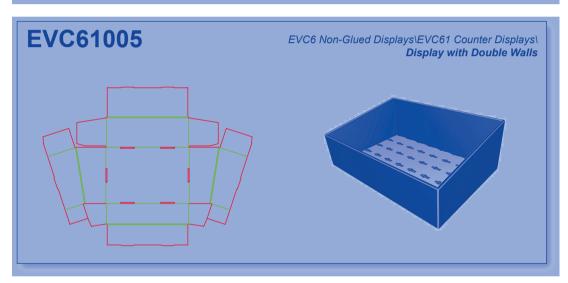

brary Help System.

This is an example layout of an index page:



#### How to find additional information in the EngView Library Index Help System?

Each design is described in detail in the EngView Library Index Help System. Follow the same path as in the Index Book or the File System to reach the detailed description of the design.

### **Libraries Contents**

# Corrugated - EngView

**EVC1 Glued Boxes** 

**EVC2 Non-Glued Boxes** 

**EVC3** Glued Trays

**EVC4** Non-Glued Trays

**EVC5** Glued Displays

**EVC6** Non-Glued Displays





































































# Corrugated\EngView

























# Corrugated\EngView



















































































































































































### Corrugated\EngView





## **Contacts**

#### **EngView Systems Sofia JSC**

135 Tzarigradsko Shosse Blvd. 5th Floor 1784 Sofia, Bulgaria

Tel: +359-2-9768 312 Fax: +359-2-9768 314

e-mail: info@engview.com

#### **EngView Systems Corp.**

5890 Monkland Ave., Suite 203 Montreal, Qc Canada H4A 1G2

Tel: +1-514-343 0290 Fax: +1-514-343 0143

e-mail: info@engview.com

#### EngView Latin America Ltda.

Rua Joao Azevedo Marques, 215 sl.13 09750-030 Sao Bernardo do Campo SP, Brazil

Tel.: +55 (11) 2564-7325

e-mail: thais.bardal@engview.com

# www.engview.com

© EngView Systems Corp. a SIRMA Group Company. All rights reserved.