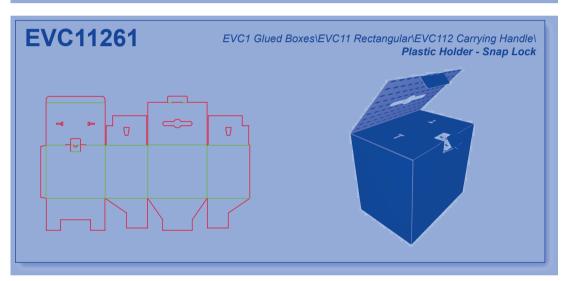

# Corrugated - EngView

**EVC1 Glued Boxes** 

**EVC2 Non-Glued Boxes** 

**EVC3** Glued Trays

**EVC4** Non-Glued Trays

**EVC5** Glued Displays

**EVC6** Non-Glued Displays