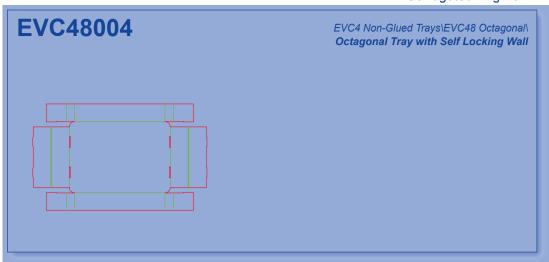

# Corrugated - EngView

**EVC1 Glued Boxes** 

**EVC2 Non-Glued Boxes** 

**EVC3** Glued Trays

**EVC4** Non-Glued Trays

**EVC5** Glued Displays

**EVC6** Non-Glued Displays