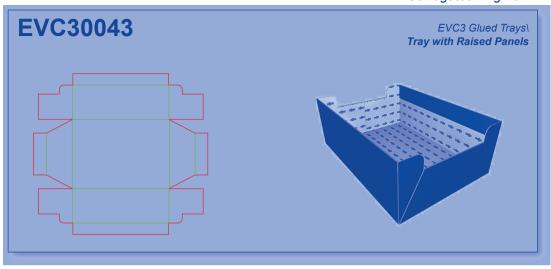

ex is exactly the same as the structure of the file folders and directories in the Library of Resizable Designs and the Library Help System.

This is an example layout of an index page:



#### How to find additional information in the EngView Library Index Help System?

Each design is described in detail in the EngView Library Index Help System. Follow the same path as in the Index Book or the File System to reach the detailed description of the design.

### **Libraries Contents**

# Corrugated - EngView

**EVC1 Glued Boxes** 

**EVC2 Non-Glued Boxes** 

**EVC3** Glued Trays

**EVC4** Non-Glued Trays

**EVC5** Glued Displays

**EVC6** Non-Glued Displays





































































# Corrugated\EngView

























# Corrugated\EngView



















































































































































































### Corrugated\EngView





## **Contacts**

#### **EngView Systems Sofia JSC**

135 Tzarigradsko Shosse Blvd. 5th Floor 1784 Sofia, Bulgaria

Tel: +359-2-9768 312 Fax: +359-2-9768 314

e-mail: info@engview.com

#### **EngView Systems Corp.**

5890 Monkland Ave., Suite 203 Montreal, Qc Canada H4A 1G2

Tel: +1-514-343 0290 Fax: +1-514-343 0143

e-mail: info@engview.com

#### EngView Latin America Ltda.

Rua Joao Azevedo Marques, 215 sl.13 09750-030 Sao Bernardo do Campo SP, Brazil

Tel.: +55 (11) 2564-7325

e-mail: thais.bardal@engview.com

# www.engview.com

© EngView Systems Corp. a SIRMA Group Company. All rights