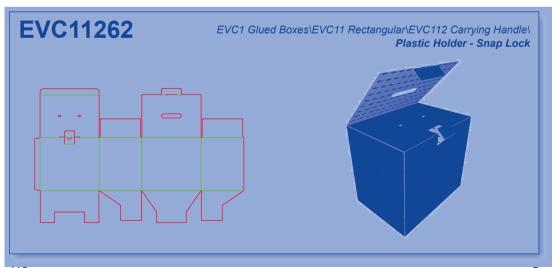

# Corrugated - EngView

**EVC1 Glued Boxes** 

**EVC2 Non-Glued Boxes** 

**EVC3** Glued Trays

**EVC4** Non-Glued Trays

**EVC5** Glued Displays

**EVC6** Non-Glued Displays