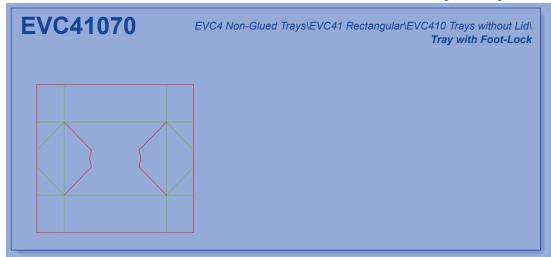

ructure of the file folders and directories in the Library of Resizable Designs and the Library Help System.

This is an example layout of an index page:



#### How to find additional information in the EngView Library Index Help System?

Each design is described in detail in the EngView Library Index Help System. Follow the same path as in the Index Book or the File System to reach the detailed description of the design.

### **Libraries Contents**

# Corrugated - EngView

**EVC1 Glued Boxes** 

**EVC2 Non-Glued Boxes** 

**EVC3** Glued Trays

**EVC4** Non-Glued Trays

**EVC5** Glued Displays

**EVC6** Non-Glued Displays





































































# Corrugated\EngView

























# Corrugated\EngView



















































































































































































### Corrugated\EngView





## **Contacts**

#### **EngView Systems Sofia JSC**

135 Tzarigradsko Shosse Blvd. 5th Floor 1784 Sofia, Bulgaria

Tel: +359-2-9768 312 Fax: +359-2-9768 314

e-mail: info@engview.com

#### **EngView Systems Corp.**

5890 Monkland Ave., Suite 203 Montreal, Qc Canada H4A 1G2

Tel: +1-514-343 0290 Fax: +1-514-343 0143

e-mail: info@engview.com

#### EngView Latin America Ltda.

Rua Joao Azevedo Marques, 215 sl.13 09750-030 Sao Bernardo do Campo SP, Brazil

Tel.: +55 (11) 2564-7325

e-mail: thais.bardal@engview.com

# www.engview.com

© EngView Systems Corp. a SIRMA Group Company. All rights reserved.