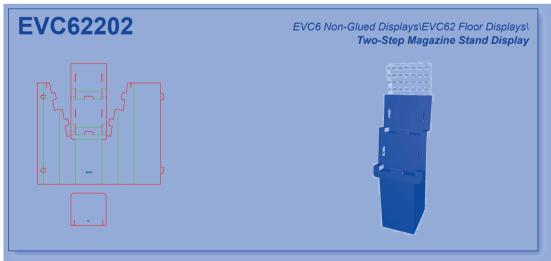

out of an index page:



#### How to find additional information in the EngView Library Index Help System?

Each design is described in detail in the EngView Library Index Help System. Follow the same path as in the Index Book or the File System to reach the detailed description of the design.

### **Libraries Contents**

# Corrugated - EngView

**EVC1 Glued Boxes** 

**EVC2 Non-Glued Boxes** 

**EVC3** Glued Trays

**EVC4** Non-Glued Trays

**EVC5** Glued Displays

**EVC6** Non-Glued Displays





































































# Corrugated\EngView

























# Corrugated\EngView



















































































































































































### Corrugated\EngView





## **Contacts**

#### **EngView Systems Sofia JSC**

135 Tzarigradsko Shosse Blvd. 5th Floor 1784 Sofia, Bulgaria

Tel: +359-2-9768 312 Fax: +359-2-9768 314

e-mail: info@engview.com

#### **EngView Systems Corp.**

5890 Monkland Ave., Suite 203 Montreal, Qc Canada H4A 1G2

Tel: +1-514-343 0290 Fax: +1-514-343 0143

e-mail: info@engview.com

#### EngView Latin America Ltda.

Rua Joao Azevedo Marques, 215 sl.13 09750-030 Sao Bernardo do Campo SP, Brazil

Tel.: +55 (11) 2564-7325

e-mail: thais.bardal@engview.com

# www.engview.com

© EngView Systems Corp. a SIRMA Group Company. All rights reserved.