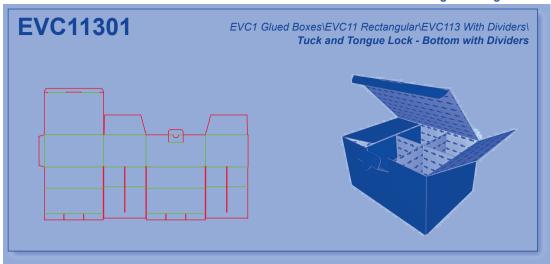

# Corrugated - EngView

**EVC1 Glued Boxes** 

**EVC2 Non-Glued Boxes** 

**EVC3** Glued Trays

**EVC4** Non-Glued Trays

**EVC5** Glued Displays

**EVC6** Non-Glued Displays