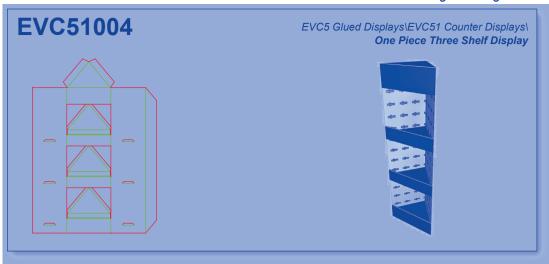

# Corrugated - EngView

**EVC1 Glued Boxes** 

**EVC2 Non-Glued Boxes** 

**EVC3** Glued Trays

**EVC4** Non-Glued Trays

**EVC5** Glued Displays

**EVC6** Non-Glued Displays