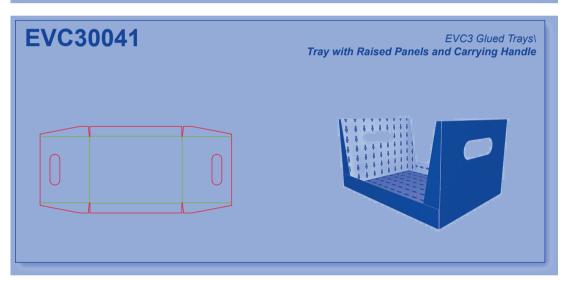

structure of the book index is exactly the same as the structure of the file folders and directories in the Library of Resizable Designs and the Library Help System.

This is an example layout of an index page:



#### How to find additional information in the EngView Library Index Help System?

Each design is described in detail in the EngView Library Index Help System. Follow the same path as in the Index Book or the File System to reach the detailed description of the design.

### **Libraries Contents**

# Corrugated - EngView

**EVC1 Glued Boxes** 

**EVC2 Non-Glued Boxes** 

**EVC3** Glued Trays

**EVC4** Non-Glued Trays

**EVC5** Glued Displays

**EVC6** Non-Glued Displays





































































# Corrugated\EngView

























# Corrugated\EngView



















































































































































































### Corrugated\EngView





## **Contacts**

#### **EngView Systems Sofia JSC**

135 Tzarigradsko Shosse Blvd. 5th Floor 1784 Sofia, Bulgaria

Tel: +359-2-9768 312 Fax: +359-2-9768 314

e-mail: info@engview.com

#### **EngView Systems Corp.**

5890 Monkland Ave., Suite 203 Montreal, Qc Canada H4A 1G2

Tel: +1-514-343 0290 Fax: +1-514-343 0143

e-mail: info@engview.com

#### EngView Latin America Ltda.

Rua Joao Azevedo Marques, 215 sl.13 09750-030 Sao Bernardo do Campo SP, Brazil

Tel.: +55 (11) 2564-7325

e-mail: thais.bardal@engview.com

# www.engview.com

© EngView Systems Corp. a SIRMA