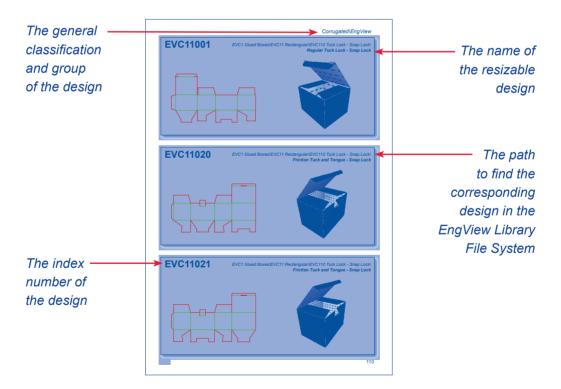

This is an example layout of an index page:

#### How to find additional information in the EngView Library Index Help System?

Each design is described in detail in the EngView Library Index Help System. Follow the same path as in the Index Book or the File System to reach the detailed description of the design.