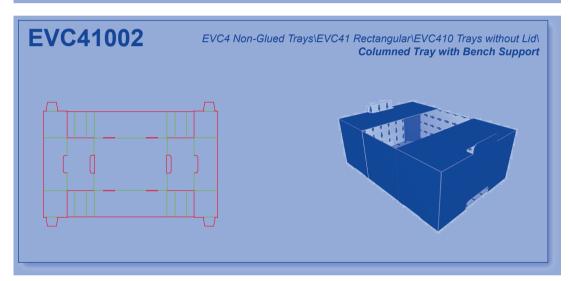

# Corrugated - EngView

**EVC1 Glued Boxes** 

**EVC2 Non-Glued Boxes** 

**EVC3** Glued Trays

**EVC4** Non-Glued Trays

**EVC5** Glued Displays

**EVC6** Non-Glued Displays