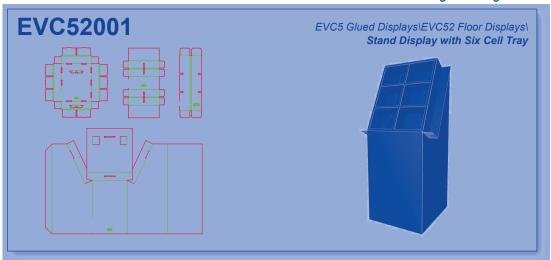

Designs and the Library Help System.

This is an example layout of an index page:



#### How to find additional information in the EngView Library Index Help System?

Each design is described in detail in the EngView Library Index Help System. Follow the same path as in the Index Book or the File System to reach the detailed description of the design.

### **Libraries Contents**

# Corrugated - EngView

**EVC1 Glued Boxes** 

**EVC2 Non-Glued Boxes** 

**EVC3** Glued Trays

**EVC4** Non-Glued Trays

**EVC5** Glued Displays

**EVC6** Non-Glued Displays





































































# Corrugated\EngView

























# Corrugated\EngView



















































































































































































### Corrugated\EngView





## **Contacts**

#### **EngView Systems Sofia JSC**

135 Tzarigradsko Shosse Blvd. 5th Floor 1784 Sofia, Bulgaria

Tel: +359-2-9768 312 Fax: +359-2-9768 314

e-mail: info@engview.com

#### **EngView Systems Corp.**

5890 Monkland Ave., Suite 203 Montreal, Qc Canada H4A 1G2

Tel: +1-514-343 0290 Fax: +1-514-343 0143

e-mail: info@engview.com

#### EngView Latin America Ltda.

Rua Joao Azevedo Marques, 215 sl.13 09750-030 Sao Bernardo do Campo SP, Brazil

Tel.: +55 (11) 2564-7325

e-mail: thais.bardal@engview.com

# www.engview.com

© EngView Systems Corp. a SIRMA Group Company. All rights reserved.