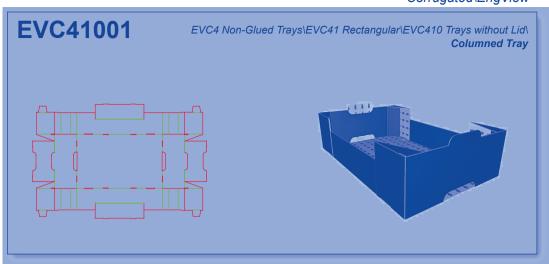

# Corrugated - EngView

**EVC1 Glued Boxes** 

**EVC2 Non-Glued Boxes** 

**EVC3** Glued Trays

**EVC4** Non-Glued Trays

**EVC5** Glued Displays

**EVC6** Non-Glued Displays