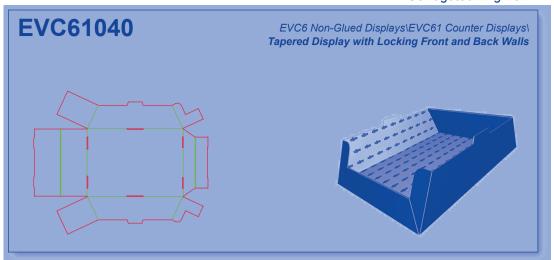

y Help System.

This is an example layout of an index page:



#### How to find additional information in the EngView Library Index Help System?

Each design is described in detail in the EngView Library Index Help System. Follow the same path as in the Index Book or the File System to reach the detailed description of the design.

### **Libraries Contents**

# Corrugated - EngView

**EVC1 Glued Boxes** 

**EVC2 Non-Glued Boxes** 

**EVC3** Glued Trays

**EVC4** Non-Glued Trays

**EVC5** Glued Displays

**EVC6** Non-Glued Displays





































































# Corrugated\EngView

























# Corrugated\EngView



















































































































































































### Corrugated\EngView





## **Contacts**

#### **EngView Systems Sofia JSC**

135 Tzarigradsko Shosse Blvd. 5th Floor 1784 Sofia, Bulgaria

Tel: +359-2-9768 312 Fax: +359-2-9768 314

e-mail: info@engview.com

#### **EngView Systems Corp.**

5890 Monkland Ave., Suite 203 Montreal, Qc Canada H4A 1G2

Tel: +1-514-343 0290 Fax: +1-514-343 0143

e-mail: info@engview.com

#### EngView Latin America Ltda.

Rua Joao Azevedo Marques, 215 sl.13 09750-030 Sao Bernardo do Campo SP, Brazil

Tel.: +55 (11) 2564-7325

e-mail: thais.bardal@engview.com

# www.engview.com

© EngView Systems Corp. a SIRMA Group Company. All rights reserved.