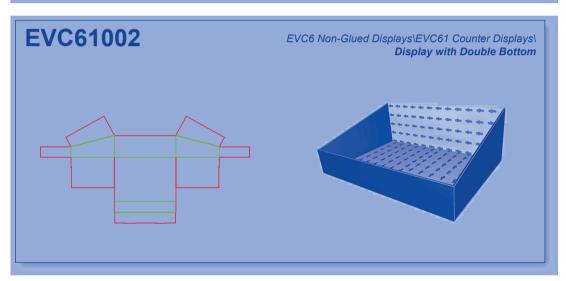

# Corrugated - EngView

**EVC1 Glued Boxes** 

**EVC2 Non-Glued Boxes** 

**EVC3** Glued Trays

**EVC4** Non-Glued Trays

**EVC5** Glued Displays

**EVC6** Non-Glued Displays