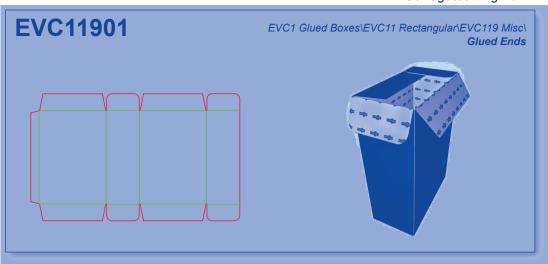

# Corrugated - EngView

**EVC1 Glued Boxes** 

**EVC2 Non-Glued Boxes** 

**EVC3** Glued Trays

**EVC4** Non-Glued Trays

**EVC5** Glued Displays

**EVC6** Non-Glued Displays