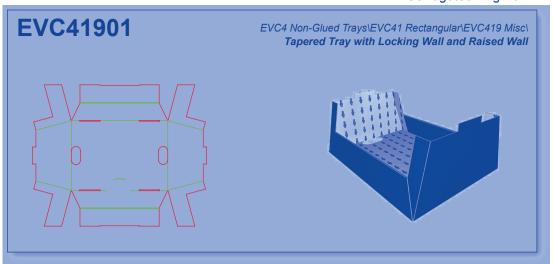

# Corrugated - EngView

**EVC1 Glued Boxes** 

**EVC2 Non-Glued Boxes** 

**EVC3** Glued Trays

**EVC4** Non-Glued Trays

**EVC5** Glued Displays

**EVC6** Non-Glued Displays