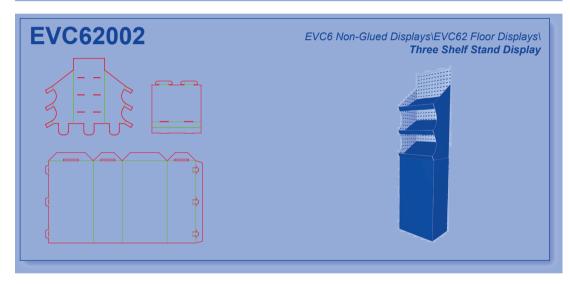

System.

This is an example layout of an index page:



#### How to find additional information in the EngView Library Index Help System?

Each design is described in detail in the EngView Library Index Help System. Follow the same path as in the Index Book or the File System to reach the detailed description of the design.

### **Libraries Contents**

# Corrugated - EngView

**EVC1 Glued Boxes** 

**EVC2 Non-Glued Boxes** 

**EVC3** Glued Trays

**EVC4** Non-Glued Trays

**EVC5** Glued Displays

**EVC6** Non-Glued Displays





































































# Corrugated\EngView

























# Corrugated\EngView



















































































































































































### Corrugated\EngView





## **Contacts**

#### **EngView Systems Sofia JSC**

135 Tzarigradsko Shosse Blvd. 5th Floor 1784 Sofia, Bulgaria

Tel: +359-2-9768 312 Fax: +359-2-9768 314

e-mail: info@engview.com

#### **EngView Systems Corp.**

5890 Monkland Ave., Suite 203 Montreal, Qc Canada H4A 1G2

Tel: +1-514-343 0290 Fax: +1-514-343 0143

e-mail: info@engview.com

#### EngView Latin America Ltda.

Rua Joao Azevedo Marques, 215 sl.13 09750-030 Sao Bernardo do Campo SP, Brazil

Tel.: +55 (11) 2564-7325

e-mail: thais.bardal@engview.com

# www.engview.com

© EngView Systems Corp. a SIRMA Group Company. All rights reserved.