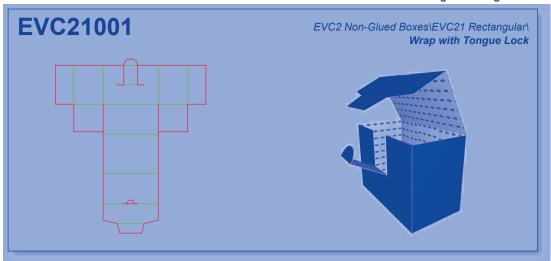

gns included.

The structure of the book index is exactly the same as the structure of the file folders and directories in the Library of Resizable Designs and the Library Help System.

This is an example layout of an index page:



#### How to find additional information in the EngView Library Index Help System?

Each design is described in detail in the EngView Library Index Help System. Follow the same path as in the Index Book or the File System to reach the detailed description of the design.

### **Libraries Contents**

# Corrugated - EngView

**EVC1 Glued Boxes** 

**EVC2 Non-Glued Boxes** 

**EVC3** Glued Trays

**EVC4** Non-Glued Trays

**EVC5** Glued Displays

**EVC6** Non-Glued Displays





































































# Corrugated\EngView

























# Corrugated\EngView



















































































































































































### Corrugated\EngView





## **Contacts**

#### **EngView Systems Sofia JSC**

135 Tzarigradsko Shosse Blvd. 5th Floor 1784 Sofia, Bulgaria

Tel: +359-2-9768 312 Fax: +359-2-9768 314

e-mail: info@engview.com

#### **EngView Systems Corp.**

5890 Monkland Ave., Suite 203 Montreal, Qc Canada H4A 1G2

Tel: +1-514-343 0290 Fax: +1-514-343 0143

e-mail: info@engview.com

#### EngView Latin America Ltda.

Rua Joao Azevedo Marques, 215 sl.13 09750-030 Sao Bernardo do Campo SP, Brazil

Tel.: +55 (11) 2564-7325

e-mail: thais.bardal@engview.com

# www.engview.com

© EngView Sys