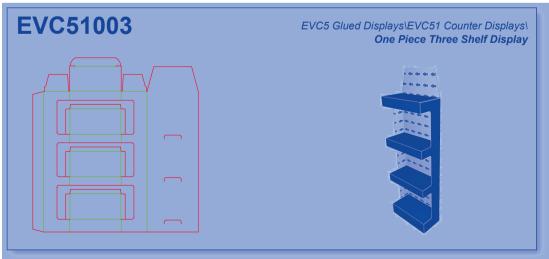

# Corrugated - EngView

**EVC1 Glued Boxes** 

**EVC2 Non-Glued Boxes** 

**EVC3** Glued Trays

**EVC4** Non-Glued Trays

**EVC5** Glued Displays

**EVC6** Non-Glued Displays