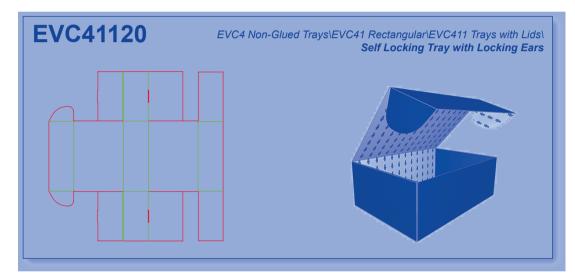

# Corrugated - EngView

**EVC1 Glued Boxes** 

**EVC2 Non-Glued Boxes** 

**EVC3** Glued Trays

**EVC4** Non-Glued Trays

**EVC5** Glued Displays

**EVC6** Non-Glued Displays