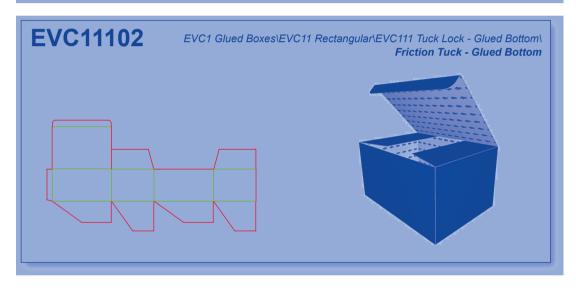

veral groups and sub-groups of designs depending on the specific types of designs included.

The structure of the book index is exactly the same as the structure of the file folders and directories in the Library of Resizable Designs and the Library Help System.

This is an example layout of an index page:



#### How to find additional information in the EngView Library Index Help System?

Each design is described in detail in the EngView Library Index Help System. Follow the same path as in the Index Book or the File System to reach the detailed description of the design.

### **Libraries Contents**

# Corrugated - EngView

**EVC1 Glued Boxes** 

**EVC2 Non-Glued Boxes** 

**EVC3** Glued Trays

**EVC4** Non-Glued Trays

**EVC5** Glued Displays

**EVC6** Non-Glued Displays





































































# Corrugated\EngView

























# Corrugated\EngView



















































































































































































### Corrugated\EngView





## **Contacts**

#### **EngView Systems Sofia JSC**

135 Tzarigradsko Shosse Blvd. 5th Floor 1784 Sofia, Bulgaria

Tel: +359-2-9768 312 Fax: +359-2-9768 314

e-mail: info@engview.com

#### **EngView Systems Corp.**

5890 Monkland Ave., Suite 203 Montreal, Qc Canada H4A 1G2

Tel: +1-514-343 0290 Fax: +1-514-343 0143

e-mail: info@engview.com

#### EngView Latin America Ltda.

Rua Joao Azevedo Marques, 215 sl.13 09750-030 Sao Bernardo do Campo SP, Brazil

Tel.: +55 (11)