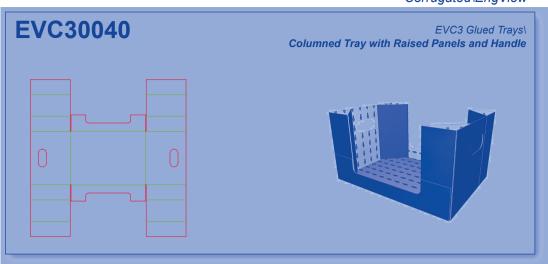

he structure of the book index is exactly the same as the structure of the file folders and directories in the Library of Resizable Designs and the Library Help System.

This is an example layout of an index page:



#### How to find additional information in the EngView Library Index Help System?

Each design is described in detail in the EngView Library Index Help System. Follow the same path as in the Index Book or the File System to reach the detailed description of the design.

### **Libraries Contents**

# Corrugated - EngView

**EVC1 Glued Boxes** 

**EVC2 Non-Glued Boxes** 

**EVC3** Glued Trays

**EVC4** Non-Glued Trays

**EVC5** Glued Displays

**EVC6** Non-Glued Displays





































































# Corrugated\EngView

























# Corrugated\EngView



















































































































































































### Corrugated\EngView





## **Contacts**

#### **EngView Systems Sofia JSC**

135 Tzarigradsko Shosse Blvd. 5th Floor 1784 Sofia, Bulgaria

Tel: +359-2-9768 312 Fax: +359-2-9768 314

e-mail: info@engview.com

#### **EngView Systems Corp.**

5890 Monkland Ave., Suite 203 Montreal, Qc Canada H4A 1G2

Tel: +1-514-343 0290 Fax: +1-514-343 0143

e-mail: info@engview.com

#### EngView Latin America Ltda.

Rua Joao Azevedo Marques, 215 sl.13 09750-030 Sao Bernardo do Campo SP, Brazil

Tel.: +55 (11) 2564-7325

e-mail: thais.bardal@engview.com

# www.engview.com

© EngView Systems Corp. a SIR