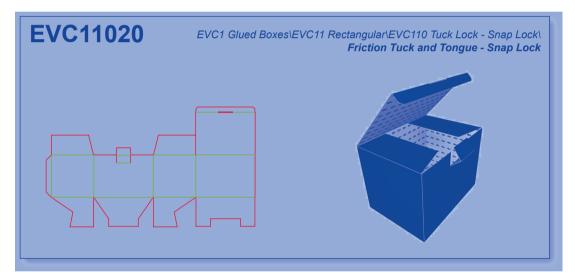

ed into several groups and sub-groups of designs depending on the specific types of designs included.

The structure of the book index is exactly the same as the structure of the file folders and directories in the Library of Resizable Designs and the Library Help System.

This is an example layout of an index page:



#### How to find additional information in the EngView Library Index Help System?

Each design is described in detail in the EngView Library Index Help System. Follow the same path as in the Index Book or the File System to reach the detailed description of the design.

### **Libraries Contents**

# Corrugated - EngView

**EVC1 Glued Boxes** 

**EVC2 Non-Glued Boxes** 

**EVC3** Glued Trays

**EVC4** Non-Glued Trays

**EVC5** Glued Displays

**EVC6** Non-Glued Displays





































































# Corrugated\EngView

























# Corrugated\EngView



















































































































































































### Corrugated\EngView





## **Contacts**

#### **EngView Systems Sofia JSC**

135 Tzarigradsko Shosse Blvd. 5th Floor 1784 Sofia, Bulgaria

Tel: +359-2-9768 312 Fax: +359-2-9768 314

e-mail: info@engview.com

#### **EngView Systems Corp.**

5890 Monkland Ave., Suite 203 Montreal, Qc Canada H4A 1G2

Tel: +1-514-343 0290 Fax: +1-514-343 0143

e-mail: info@engview.com

#### EngView Latin America Ltda.

Rua Joao Azevedo Marques, 215 sl.13 09750-030 Sao Bernardo do Campo SP, Brazil

Tel.