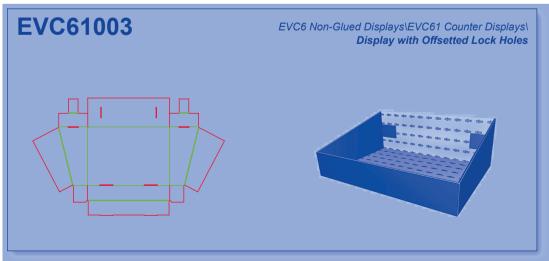

# Corrugated - EngView

**EVC1 Glued Boxes** 

**EVC2 Non-Glued Boxes** 

**EVC3** Glued Trays

**EVC4** Non-Glued Trays

**EVC5** Glued Displays

**EVC6** Non-Glued Displays