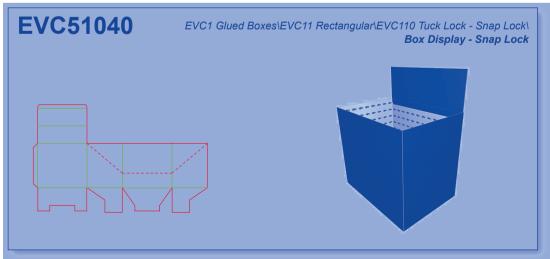

e Designs and the Library Help System.

This is an example layout of an index page:



#### How to find additional information in the EngView Library Index Help System?

Each design is described in detail in the EngView Library Index Help System. Follow the same path as in the Index Book or the File System to reach the detailed description of the design.

### **Libraries Contents**

# Corrugated - EngView

**EVC1 Glued Boxes** 

**EVC2 Non-Glued Boxes** 

**EVC3** Glued Trays

**EVC4** Non-Glued Trays

**EVC5** Glued Displays

**EVC6** Non-Glued Displays





































































# Corrugated\EngView

























# Corrugated\EngView



















































































































































































### Corrugated\EngView





## **Contacts**

#### **EngView Systems Sofia JSC**

135 Tzarigradsko Shosse Blvd. 5th Floor 1784 Sofia, Bulgaria

Tel: +359-2-9768 312 Fax: +359-2-9768 314

e-mail: info@engview.com

#### **EngView Systems Corp.**

5890 Monkland Ave., Suite 203 Montreal, Qc Canada H4A 1G2

Tel: +1-514-343 0290 Fax: +1-514-343 0143

e-mail: info@engview.com

#### EngView Latin America Ltda.

Rua Joao Azevedo Marques, 215 sl.13 09750-030 Sao Bernardo do Campo SP, Brazil

Tel.: +55 (11) 2564-7325

e-mail: thais.bardal@engview.com

# www.engview.com

© EngView Systems Corp. a SIRMA Group Company. All rights reserved.