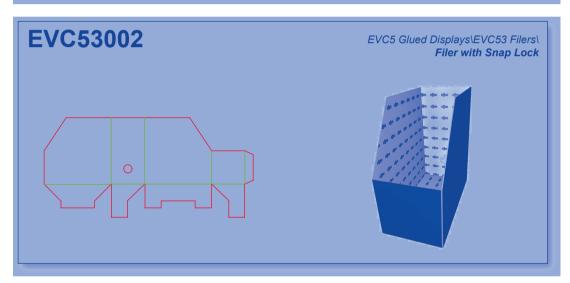

s and the Library Help System.

This is an example layout of an index page:



#### How to find additional information in the EngView Library Index Help System?

Each design is described in detail in the EngView Library Index Help System. Follow the same path as in the Index Book or the File System to reach the detailed description of the design.

### **Libraries Contents**

# Corrugated - EngView

**EVC1 Glued Boxes** 

**EVC2 Non-Glued Boxes** 

**EVC3** Glued Trays

**EVC4** Non-Glued Trays

**EVC5** Glued Displays

**EVC6** Non-Glued Displays





































































# Corrugated\EngView

























# Corrugated\EngView



















































































































































































### Corrugated\EngView





## **Contacts**

#### **EngView Systems Sofia JSC**

135 Tzarigradsko Shosse Blvd. 5th Floor 1784 Sofia, Bulgaria

Tel: +359-2-9768 312 Fax: +359-2-9768 314

e-mail: info@engview.com

#### **EngView Systems Corp.**

5890 Monkland Ave., Suite 203 Montreal, Qc Canada H4A 1G2

Tel: +1-514-343 0290 Fax: +1-514-343 0143

e-mail: info@engview.com

#### EngView Latin America Ltda.

Rua Joao Azevedo Marques, 215 sl.13 09750-030 Sao Bernardo do Campo SP, Brazil

Tel.: +55 (11) 2564-7325

e-mail: thais.bardal@engview.com

# www.engview.com

© EngView Systems Corp. a SIRMA Group Company. All rights reserved.