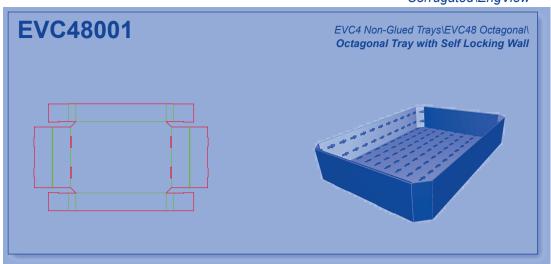

# Corrugated - EngView

**EVC1 Glued Boxes** 

**EVC2 Non-Glued Boxes** 

**EVC3** Glued Trays

**EVC4** Non-Glued Trays

**EVC5** Glued Displays

**EVC6** Non-Glued Displays