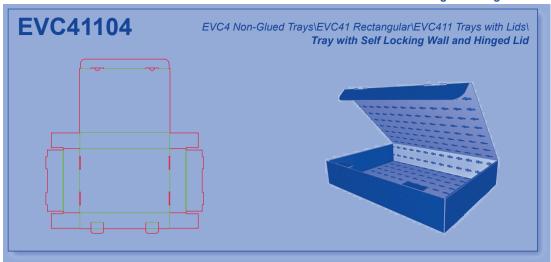

# Corrugated - EngView

**EVC1 Glued Boxes** 

**EVC2 Non-Glued Boxes** 

**EVC3** Glued Trays

**EVC4** Non-Glued Trays

**EVC5** Glued Displays

**EVC6** Non-Glued Displays