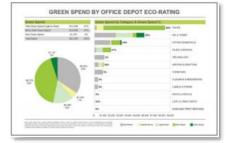

Office Depot introduced Office Depot Green, a line of products including paper, that is designed to be very Green with environmentally friendly packaging and high recycled content in the product and packaging.

**Increased Recycled Content:** Perhaps the most noteworthy change in the Office Depot lineup concern environmental performance is that all red top copy paper is 0% PCW and the Green top copy paper is currently at 30%.