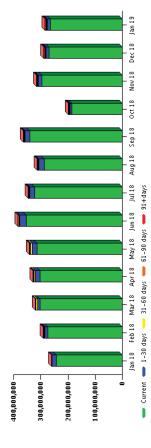

| Printer Ink & Toner | Cartridges |                                             |
|---------------------|------------|---------------------------------------------|
| Select a Printer    |            | Search by Printer or Cartridge              |
| 1 Brand             | ~          | Enter Cartridge Number or Printer Model     |
|                     |            | Taking care of your                         |
|                     |            | Find the HP Toner that fits you<br>Shop Now |