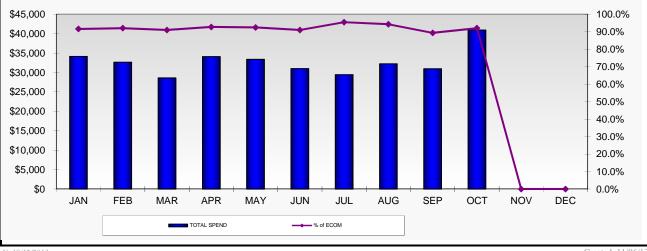

and Breakroom Supplies | 7.31%  | \$23,941   | 8.46%     | \$3,760     |
| Technology                      | 6.58%  | \$21,538   | 6.94%     | \$1,186     |
| Writing and Drafting            | 6.33%  | \$20,719   | 5.13%     | \$0         |
| Filing and Binding              | 4.52%  | \$14,803   | 7.21%     | \$8,805     |
| Furniture                       | 4.06%  | \$13,295   | 9.49%     | \$17,779    |
| Labels and Forms                | 2.82%  | \$9,218    | 2.43%     | \$0         |
| Copy and Print Depot            | 1.95%  | \$6,396    | 3.16%     | \$3,951     |
| Miscellaneous                   | 0.11%  | \$371      | 3.72%     | \$11,810    |
| Managed Print Services          | 0.00%  | \$0        | 0.02%     | \$65        |

92.4%

91.0%

95.5%

94.3%

89.3%

92.0%

0.0%

0.0%



V: 10/12/2013

Created: 11/06/13

| Orders Delivery Lead Time (COR | E)               |              |                   |                                      |                        |                             |                               |           |                 |
|--------------------------------|------------------|--------------|-------------------|--------------------------------------|------------------------|-----------------------------|-------------------------------|-----------|-----------------|
| Period: 201604 - 201606        |                  |              |                   |                                      |                        |                             |                               |           |                 |
| Customer ID Customer Name