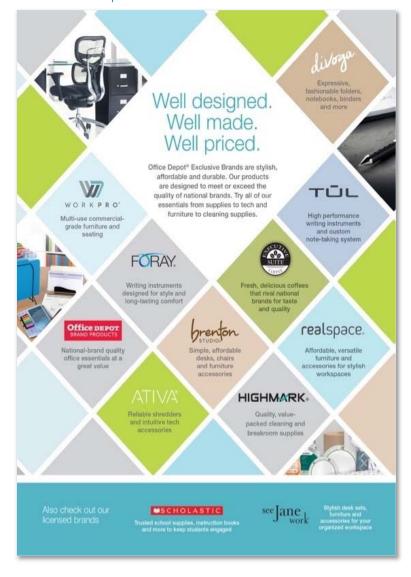

Office Depot offers a vast array of writing instruments for the educational environment – sharpeners, pencils, erasers, corrective tape, pens, markers, sharpies, dry erase supplies, and highlighters. In addition, we offer our exclusive brand, TUL high-performance writing instruments, and a custom note-taking system. Every TUL writing instrument is hand-assembled and tested, and our custom note-taking products provide unlimited options. Both have been thoughtfully engineered to deliver the exceptional performance that you expect.

**Sophisticated design, outstanding performance.** TUL's high-quality materials and impeccable construction deliver ultimate durability, while thoughtful design conveys personalization in both function and style.