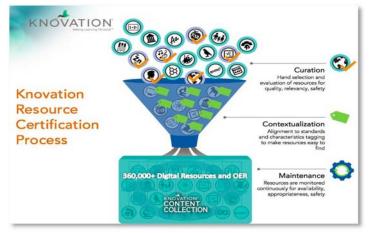

### iCurio by Knovation

WHAT IS ICURIO?

iCurio by Knovation makes it easy to find, organize and share or embed free digital content for learning. Knovation's curriculum experts professionally evaluate, tag, standards-align and continuously maintain a collection over 360,000 thousand resources covering all subject areas (Science, Social Studies, English Language Arts, and Mathematics), as well as many other key subject areas (World Languages, English Language Learners, Fine Arts, Health and Physical Education, Philosophy & Religion, Career and Technical Education, Current Events, Technology, and 21st Century Skills), all grades and all learning resource types. Since 1999, Knovation has delivered on the promise to do

### **Curated and Contextualized**

Knovation employs teachers to harvest and curate only the best K-12 OER using a consistent process and time-tested rubric that ensures quality and usability for teaching and learning.

There are thousands of publishers represented in the Content Collection. Knovation actively manages the publishers represented in the Content Collection focusing on high-quality K-12 educational content and a variety of learning resource types.