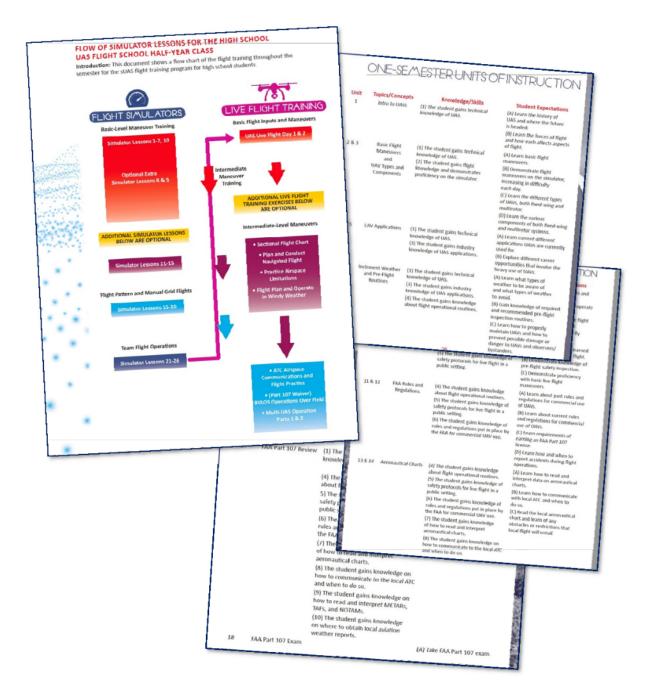

Students will rigorously train and study for the<br>FAA Part 107 Unmanned Aircraft Pilots License.<br>This will include expanding knowledge of rules and<br>regulations and learning how to read aeronautical<br>charts and aviation weather reports. At the end of<br>this unit, students will take the FAA Part 107 exam. |
|   | 9 | 103-105 | Live Flight                                         | This unit is meant for students to get live flight<br>experience, either using the sUAS in a larger<br>area (for those who pass the FAA exam) or doing<br>something fun with the minis (create an obstacle<br>course or have some sort of competition with<br>the minis).                                                   |





Educational School Supplies 19-05 Traditional and Beyond





### **Lesson Plans**











Pricing







1000

### Hardware and Software

Each class will need a set of small drones for students to use for live flight practice and one large drone for project work and more professional flight practice (Middle Schools that utilize lessons from semester one will need drone kits instead of the large drone for project work). Each student will need a license to use the flight simulator software.

Office Depot can provide a bundle of hardware and software. We can provide the DJI and Parrot drones and accessories each class will need.

### EduDrone Professional Development and Support

Training, Consulting and Operational Support Services are available to EduDrone customers upon request. The services are delivered by Synergistic Solutions International founded by disabled vete