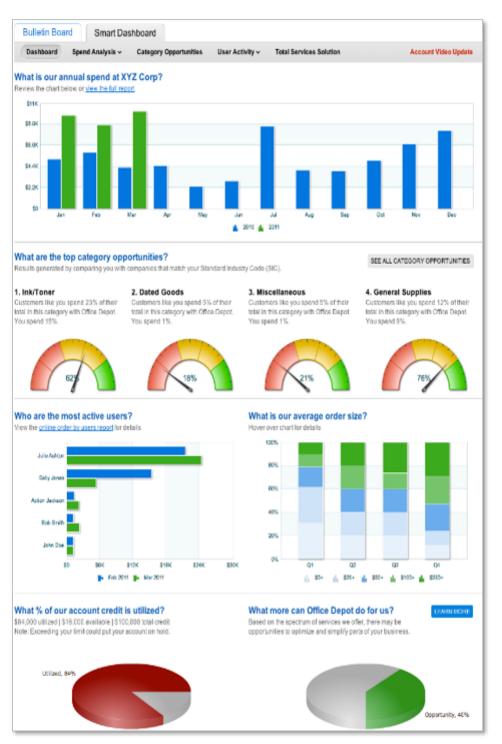

This innovative self-service tool is an effective business solution:

- Shows your spending patterns with at-a-glance charts and graphs
- Helps identify your savings and office supply benchmarks
- Provides insights to online user activity and behavior

This dashboard has it all. Everything we've built into Office Depot's dashboard will make it simpler for you to manage your bottom line.

- Annual spend
- Spend by category and user
- Snapshot of user activity
- Average Order Value (AOV) overview
- A synopsis of Office Depot services, including: Copy & Print Depot<sup>™</sup>, Managed Print Services, eBilling, Store Purchasing Card, and Technology products
- Data refreshed monthly





5



Screenshots are provided below. Sample reports are attached in Appendix 3.1.

#### Online Dashboard







xvi. Describe Offeror's green or sustainability program. What type of reporting or reviews are available to participating agencies?

#### **Green Products**

All green products are classified according to their environmental attributes and are assigned a Light, Mid or Dark Green shade. We have a dedicated section on the website for information, resources, and solutions that will guide you toward making environmentally-smart decisions. Products classified as green possess, and are labeled with, at least one of the following environmental attributes:

Save Resources/Avoid Waste



Recycled – contains post-consumer and/or post-industrial recycled materials



Remanufactured – made from quality components of previously used products



Recycling Solutions – designed to make recycling sim