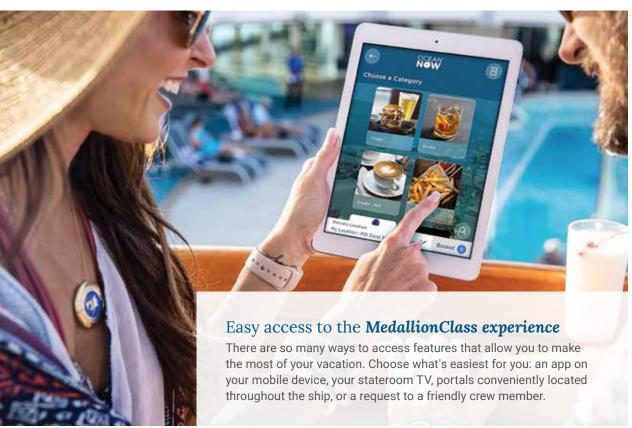

All ships sailing to Alaska are MedallionClass-enabled to ensure your vacation is easy and personalized. See page 70 or visit

princess.com/medallionclass

to learn more.