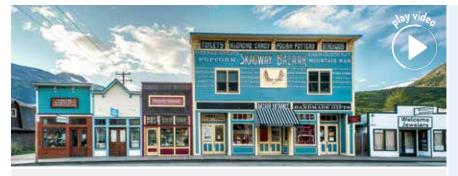

## skagway

In Skagway, you'll get an authentic feel for life in the 19th century as you wander freely through this charismatic Gold Rush-era town. Peek into the colorful buildings that frame narrow streets and toast the day with a brew at a local bar.