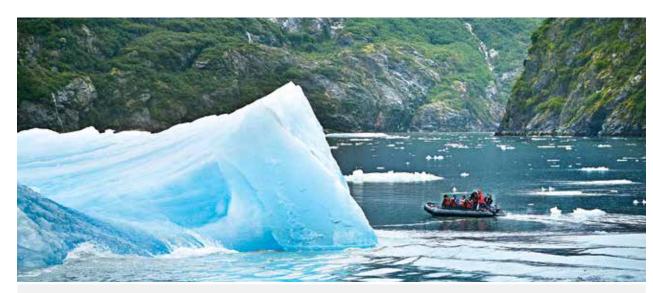

## glaciers

The native Tlingit call the sound "white thunder" when chunks of ice tear from a tidewater glacier and crash into the waters below. We call it spectacular an experience of a lifetime that engages all of your senses. Every Princess® voyage offers at least one glacier viewing experience, and many offer two scenic days. On several voyages, you can spend a magical day gliding through Glacier Bay National Park. Why stop at that? Princess also invites you to hike across glaciers, race on a dogsled and soar above on a helicopter.

# glacier bay national park

Princess Cruises® is an authorized concessioner of Glacier Bay National Park. The 3.3-million-acre Glacier Bay National Park, a UNESCO-listed treasure, will both astound and intrigue. The magnificent Margerie Glacier is sure to impress with its dramatic blue spires. Beyond the ice, you'll see towering snow-capped mountains, deep fjords and freshwater streams. You may even catch a glimpse of humpback whales, sea otters and porpoises as they swim through the bay below, which you can learn about on board from knowledgeable Park Rangers.