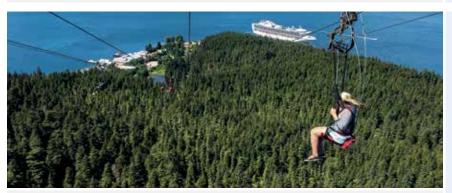

## icy strait point

In Icy Strait Point, treat yourself to freshly caught crab and halibut as you become acquainted with the northern way of life. Transfer up Hoonah Mountain and take the thrilling ZipRider experience back down over the forest. Out here, nature roams freely. You just might catch a brown bear trundling along in the Spasski River Valley.

#### **Icy Strait Point Excursion**

REMOTE WILDLIFE & **BROWN BEAR SEARCH** Venture through the temperate rainforest to viewing platforms in the Spasski River Valley, where you can view the brown bears that flock here all year long.