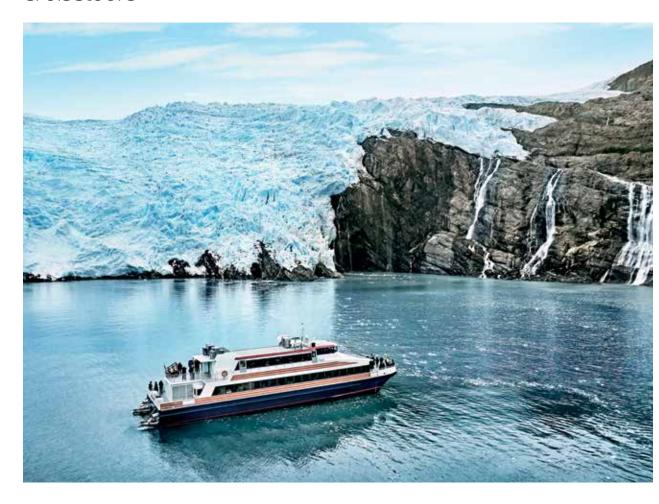

# cruising the great land

Cruises through Alaska reveal both sweeping landscapes of endless beauty and charming port towns where history comes to life. Sailing with Princess® brings you closer to all of the elements that make Alaska such a special place, allowing you to embrace the wonders of The Great Land with the people you love most. Discover the massive tidewater glaciers of Glacier Bay National Park, explore the wide expanse of Tongass National Forest, sail through the fjords of the Inside Passage and marvel at Ketchikan's hand-carved totem poles and other native works of art. All Alaska voyages are MedallionClassenabled, ensuring that your vacation is simplified and personalized.

## essentials for planning your cruise

| Depart from These Ports1 | ) |
|--------------------------|---|
| Visit These Cities       | 2 |
| Glaciers on Your Cruise  | 4 |
| Choose Your Cruise       | ó |
| Cruise Itineraries       | 7 |

## depart from these ports

seattle

Sail on these ships: Discovery Princess<sup>st</sup> Emerald Princess®

You'll recognize Seattle's skyline instantly, and the city's whimsical personality shines wherever you go. See the world-famous fishmongers tossing the catch of the day at Pike Place Market and soar to the top of the iconic Space Needle.

## anchorage (whittier)

Sail on these ships: Majestic Princess, Sapphire Princess and Grand Princess

Alaska's largest city is abundant with activities, and outdoor adventures are within easy reach. Experience the beauty of glaciers, fjords, wildlife and more scenic wonders with excursions that put you in close touch with untamed nature.

## **Visit** these ports of call

Marvel at the soaring peaks that tower over namedu Juneau, Alaska's capital city. Wander through fields of wildflowers that accent its hillsides during summer, and glide over mist-veiled mountains and massive glaciers via helicopter. Thrill-seekers will enjoy a ride on the Goldbelt Juneau Tram.

## skagway

In Skagway, you'll get an authentic feel for life in the 19th century as you wander freely through this charismatic Gold Rush-era town. Peek into the colorful buildings that frame narrow streets and toast the day with a brew at a local bar.

#### sitka

Appreciate the natural beauty in Sitka as you explore the waterfront town. Sitka has a fascinating history with both Russian and Native Alaskan influences. Witness the Russian architecture of St. Michael's Cathedral, and marvel at the totem poles that are found throughout the city.

### ketchikan

Get in on the action in Ketchikan by fishing like a real pioneer in the salmon capital of the world, or wander along quaint Creek Street. Whatever you do, you'll feel right at home here.

## icy strait point

In Icy Strait Point, treat yourself to freshly caught crab and halibut as you become acquainted with the northern way of life. Transfer up Hoonah Mountain and take the thrilling ZipRider experience back down over the forest. Out here, nature roams freely. You just might catch a brown bear trundling along in the Spasski River Valley.

## victoria. b.c.

Get lost in the 55 acres of Butchart Gardens, featuring refined fountains and vibrant blooms. For history buffs, a tour through the chambers and corridors of Craigdarroch Castle is sure to fascinate. Or perhaps, high tea at the Pendray Mansion is more your style. One thing is for sure, Victoria's timeless British ambiance is guaranteed to impress.