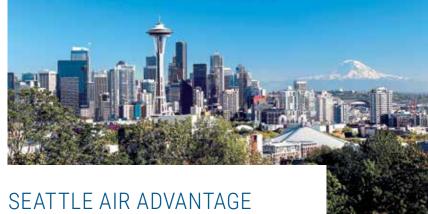

## depart from these ports

seattle

Sail on these ships: Discovery Princess<sup>st</sup> Emerald Princess®

You'll recognize Seattle's skyline instantly, and the city's whimsical personality shines wherever you go. See the world-famous fishmongers tossing the catch of the day at Pike Place Market and soar to the top of the iconic Space Needle.

#### Seattle Excursion

SPACE NEEDLE PIKE PLACE MARKET & CITY TOUR

Visit Seattle's most popular attractions, including Pioneer Square, the Space Needle and Pike Place Market - the oldest open-air farmer's market on the West Coast.