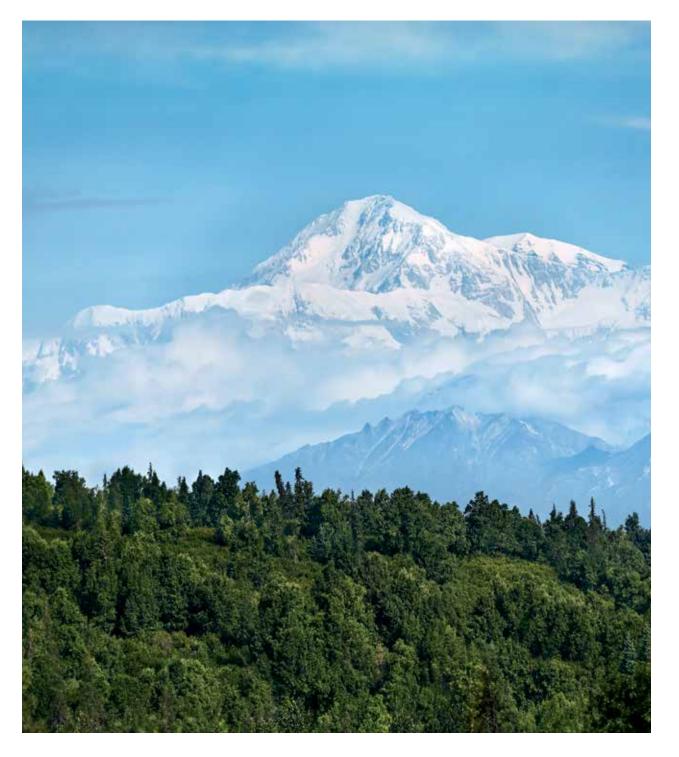

# the great land

There are a million and one reasons that Alaska has earned its "great" reputation. It's home to Denali, North America's tallest mountain that stands more than 20,000 feet above sea level. Tongass National Forest encompasses nearly 17 million miles of beautiful terrain. Within the 3.3 million-acre expanse of Glacier Bay National Park, several tidewater glaciers tower hundreds of feet over the waterline, and the historic Harding Icefield boasts more than 30 dramatic glaciers. When you explore Alaska with Princess,® natural wonders are intertwined with meaningful moments of connecting with locals and listening to expert insight so that you'll come away with a greater understanding of this truly unique destination.

## mountains

Towering mountain ranges cross the expanse of Alaska, with Denali as its crown jewel. Marvel at the summits from every point of view from flying over the peaks and glacial terrain by helicopter to rolling through the wilderness on a glass-domed train. Extend your stay on land to enjoy even more breathtaking perspectives, like listening to thrilling tales from mountain climbers and taking in views of Denali from the Great Room at Mt. McKinley Princess Wilderness Lodge.º