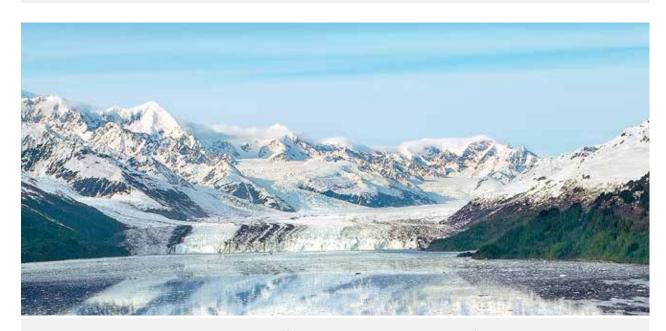

college fjord

College Fjord offers the world's largest collection of tidewater glaciers, including the famed Harvard Glacier. Discovered in 1899 during the Harriman Expedition, professors on the excursion named glaciers after elite colleges, such as Harvard, Vassar and Yale. See for yourself why this is hailed as one of the world's most breathtaking destinations.

## top-rated cruise:

- · Every sailing includes two days of glacier viewing.
- Explore more of Alaska with more time in port.
- · Sail more than 500 miles farther north across the Gulf of Alaska and into Prince William Sound.
- · Experience Glacier Bay National Park, a UNESCO World Heritage Site.
- · Either College Fjord, with its 16 glaciers, or the enormous Hubbard Glacier are also on your itinerary.
- Learn about enduring Native Alaskan heritage in local communities and relive the Gold Rush era in well-preserved towns.
- · Majestic Princess® debuts on this itinerary!