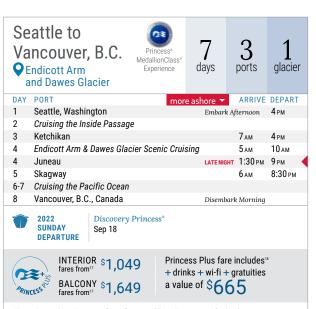

endicott arm & dawes glacier

As you sail through the narrow waterway of Endicott Arm, a sense of anticipation swells. Look up at the rising granite cliffs and keep your eyes peeled for clear views of wildlife traipsing through the landscape and tumbling waterfalls cascading down the cliffs. The grand finale is more rewarding than you can imagine. Dawes Glacier, standing more than 600 feet tall and a mile wide, is astonishing in its beauty.