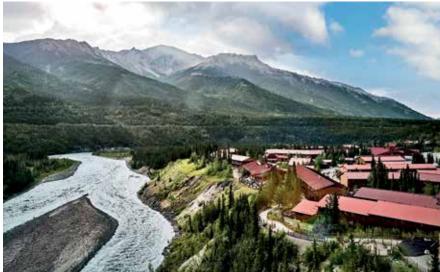

are designed to showcase every breathtaking mile of forested landscape, flowering meadows and glacial lakes. Expert rail guides deliver insightful narration about this historic route's long history and the natural wonders just outside your window. All cruisetours include rail travel and most include Direct-to-the-Wilderness® rail service.







itineraries including this service. It features beautiful Alaska scenery, plus our warm Princess service.



## princess wilderness lodges®

Surround yourself with nature when you take a cruisetour. Our exclusive Princess® lodges are custom-built, complementing their surroundings deep in the wilderness overlooking a river. Warm and welcoming, these are the ideal places to explore Alaska's most magnificent attractions on your Princess cruisetour.









#### denali

#### Princess wilderness lodge®

Located on the edge of Denali National Park, this campusstyle lodge offers incredible views along with its easy access to the park. page 31

#### mt. mckinley

#### Princess wilderness lodge®

A glass of wine and a comfortable seat in the Great Room is the perfect setting to capture views of Denali in this remote lodge, located in Denali State Park. page 32

#### kenai

#### Princess wilderness lodge®

Bungalow-style rooms with wood-burning fireplaces are a place to relax after rafting in the Kenai River and kayaking through Kenai Fjords National Park. page 33

#### copper river

#### Princess wilderness lodge®

Sitting on a bluff overlooking the beautiful expanse of Wrangell-St. Elias National Park, this lodge offers access to a world