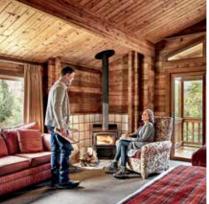

designed to showcase every breathtaking mile of forested landscape, flowering meadows and glacial lakes. Expert rail guides deliver insightful narration about this historic route's long history and the natural wonders just outside your window. All cruisetours include rail travel and most include Direct-to-the-Wilderness® rail service.







itineraries including this service. It features beautiful Alaska scenery, plus our warm Princess service.



## princess wilderness lodges®

Surround yourself with nature when you take a cruisetour. Our exclusive Princess® lodges are custom-built, complementing their surroundings deep in the wilderness overlooking a river. Warm and welcoming, these are the ideal places to explore Alaska's most magnificent attractions on your Princess cruisetour.









#### denali

#### Princess wilderness lodge®

Located on the edge of Denali National Park, this campusstyle lodge offers incredible views along with its easy access to the park. page 31

#### mt. mckinley

#### Princess wilderness lodge®

A glass of wine and a comfortable seat in the Great Room is the perfect setting to capture views of Denali in this remote lodge, located in Denali State Park. page 32

#### kenai

#### Princess wilderness lodge®

Bungalow-style rooms with wood-burning fireplaces are a place to relax after rafting in the Kenai River and kayaking through Kenai Fjords National Park. page 33

#### copper river

#### Princess wilderness lodge®

Sitting on a bluff overlooking the beautiful expanse of Wrangell-St. Elias National Park, this lodge offers access to a world of a