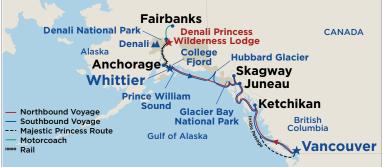

# cruising the great land

Cruises through Alaska reveal both sweeping landscapes of endless beauty and charming port towns where history comes to life. Sailing with Princess® brings you closer to all of the elements that make Alaska such a special place, allowing you to embrace the wonders of The Great Land with the people you love most. Discover the massive tidewater glaciers of Glacier Bay National Park, explore the wide expanse of Tongass National Forest, sail through the fjords of the Inside Passage and marvel at Ketchikan's hand-carved totem poles and other native works of art. All Alaska voyages are MedallionClassenabled, ensuring that your vacation is simplified and personalized.

## essentials for planning your cruise

| Depart from These Ports1 | ) |
|--------------------------|---|
| Visit These Cities       | 2 |
| Glaciers on Your Cruise  | 4 |
| Choose Your Cruise       | ó |
| Cruise Itineraries       | 7 |

## depart from these ports

seattle

Sail on these ships: Discovery Princess<sup>st</sup> Emerald Princess®

You'll recognize Seattle's skyline instantly, and the city's whimsical personality shines wherever you go. See the world-famous fishmongers tossing the catch of the day at Pike Place Market and soar to the top of the iconic Space Needle.

## anchorage (whittier)

Sail on these ships: Majestic Princess, Sapphire Princess and Grand Princess

Alaska's largest city is abundant with activities, and outdoor adventures are within easy reach. Experience the beauty of glaciers, fjords, wildlife and more scenic wonders with excursions that put you in close touch with untamed nature.

## **Visit** these ports of call

Marvel at the soaring peaks that tower over namedu Juneau, Alaska's capital city. Wander through fields of wildflowers that accent its hillsides during summer, and glide over mist-veiled mountains and massive glaciers via helicopter. Thrill-seekers will enjoy a ride on the Goldbelt Juneau Tram.

## skagway

In Skagway, you'll get an authentic feel for life in the 19th century as you wander freely through this charismatic Gold Rush-era town. Peek into the colorful buildings that frame narrow streets and toast the day with a brew at a local bar.