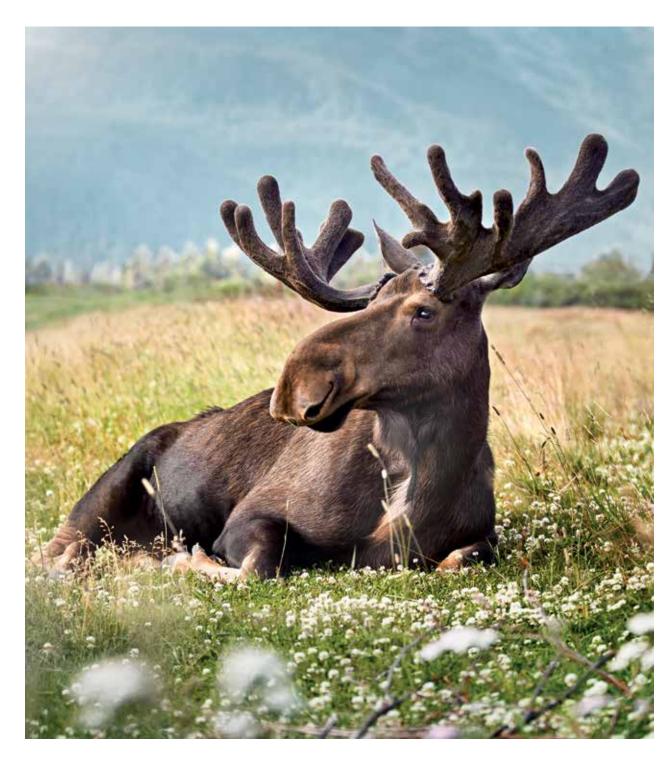

Alaska's pristine natural surroundings are teeming with wildlife — from densely forested lands to the deep blue waters around you. Enjoy the comfort of your balcony or join other curious guests on deck to watch a whale breaching in the seas. Spot bears feasting on salmon in fastrunning waters, and look up to admire a bald eagle soaring overhead. Venture into Denali National Park to find the "big five" - bears, caribou, moose, wolves and Dall sheep — roaming about the landscape.