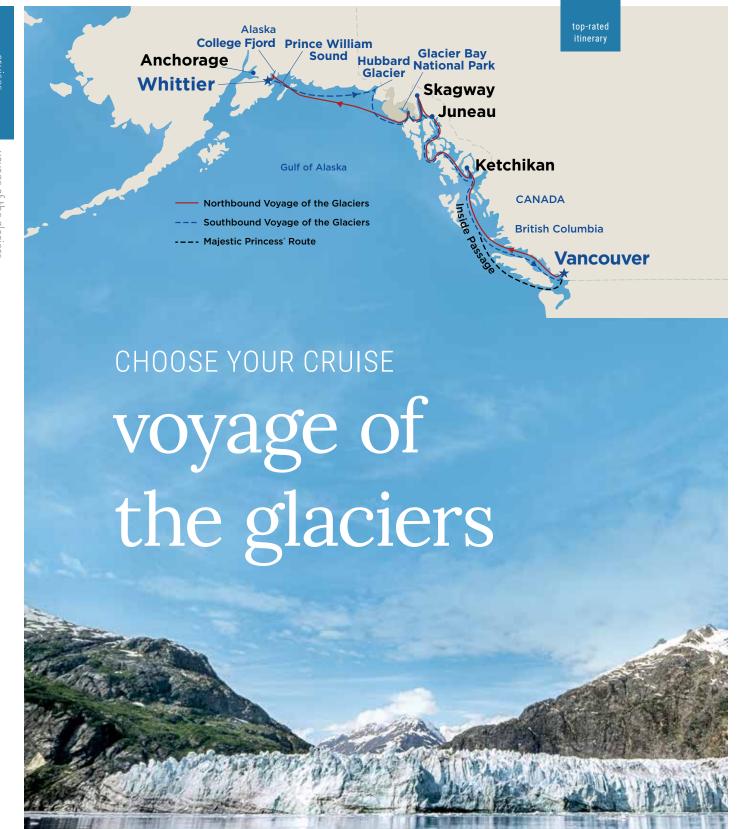

#### **VOYAGE OF THE GLACIERS**

#### TOP-RATED ITINERARY

#### 7 days

This is the most popular option, with two days dedicated to scenic glacier viewing. Spend seven days cruising the Inside Passage and beyond, and get close to the awe-inspiring Margerie Glacier in Glacier Bay National Park — a UNESCO World Heritage Site. Hubbard Glacier or College Fjord are also part of your voyage, along with visits to historic Juneau, Ketchikan and Skagway.

|                                   | Voyage of the<br>Glaciers | Inside Passage<br>Roundtrip Seattle<br>(Saturday departure <sup>16</sup> ) | Inside Passage<br>Roundtrip<br>Seattle (Sunday<br>departure) | Inside Passage<br>Roundtrip<br>Vancouver | Inside Passage<br>Roundtrip<br>San Francisco <sup>15</sup> |
|-----------------------------------|---------------------------|----------------------------------------------------------------------------|--------------------------------------------------------------|------------------------------------------|------------------------------------------------------------|
| Days                              | 7                         | 7                                                                          | 7                                                            | 7/10/12                                  | 10                                                         |
| Glacier Bay National Park         | $\checkmark$              | $\checkmark$                                                               |                                                              | √ <sup>12</sup>                          | √ <sup>11</sup>                                            |
| Endicott Arm (Dawes Glacier)      |                           |                                                                            | $\checkmark$                                                 | √ <sup>12</sup>                          | √ <sup>11</sup>                                            |
| Hubbard Glacier                   | √ <sup>13</sup>           |                                                                            |                                                              | √ <sup>11</sup>                          |                                                            |
| College Fjord                     | √ <sup>14</sup>           |                                                                            |                                                              |                                          |                                                            |
| Ketchikan                         | ✓                         | $\checkmark$                                                               | $\checkmark$                                                 | ✓                                        | $\checkmark$                                               |
| Sitka                             |                           |                                                                            |                                                              | √ <sup>11</sup>                          | √ <sup>11</sup>                                            |
| Juneau                            | ✓                         | $\checkmark$                                                               | $\checkmark$                                                 | ✓                                        | $\checkmark$                                               |
| Skagway                           | $\checkmark$              | $\checkmark$                                                               | $\checkmark$                                                 | $\checkmark$                             | $\checkmark$                                               |
| Icy Strait Point                  |                           |                                                                            |                                                              | √ <sup>11</sup>                          | √ <sup>11</sup>                                            |
| Victoria, B.C.                    |                           | $\checkmark$                                                               | $\checkmark$                                                 | √ <sup>11</sup>                          | $\checkmark$                                               |
| Prince Rupert, B.C.               |                           |                                                                            |                                                              | √ <sup>11</sup>                          |                                                            |
| Inside Passage<br>Scenic Cruising | <b>√</b>                  | $\checkmark$                                                               | $\checkmark$                                                 | $\checkmark$                             | $\checkmark$                                               |
| Gulf of Alaska Scenic Cruising    | $\checkmark$              |                                                                            |                                                              |                                          |                                                            |
| Vancouver, B.C.                   | $\checkmark$              |                                                                            |                                                              | $\checkmark$                             |                                                            |
| Anchorage (Whittier)              | $\checkmark$              |                                                                            |                                                              |                                          |                                                            |
| Seattle                           |                           | $\checkmark$                                                               | $\checkmark$                                                 |                                          |                                                            |
| San Francisco                     |                           |                                                                            |                                                              |                                          | $\checkmark$                                               |
| Included in every Cruisetour      | $\checkmark$              |                                                                            |                                                              |                                          |                                                            |
|                                   | Fjord is available on     |                                                                            |                                                              |                                          |                                                            |