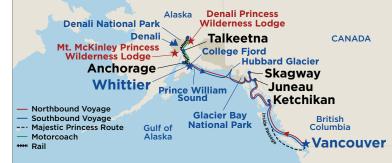

# cruising the great land

Cruises through Alaska reveal both sweeping landscapes of endless beauty and charming port towns where history comes to life. Sailing with Princess® brings you closer to all of the elements that make Alaska such a special place, allowing you to embrace the wonders of The Great Land with the people you love most. Discover the massive tidewater glaciers of Glacier Bay National Park, explore the wide expanse of Tongass National Forest, sail through the fjords of the Inside Passage and marvel at Ketchikan's hand-carved totem poles and other native works of art. All Alaska voyages are MedallionClassenabled, ensuring that your vacation is simplified and personalized.

## essentials for planning your cruise

| Depart from These Ports1 | ) |
|--------------------------|---|
| Visit These Cities       | 2 |
| Glaciers on Your Cruise  | 4 |
| Choose Your Cruise       | ó |
| Cruise Itineraries       | 7 |

**9** 

depart from these ports

## depart from these ports

seattle

Sail on these ships: Discovery Princess<sup>st</sup> Emerald Princess®

You'll recognize Seattle's skyline instantly, and the city's whimsical personality shines wherever you go. See the world-famous fishmongers tossing the catch of the day at Pike Place Market and soar to the top of the iconic Space Needle.

## anchorage (whittier)

Sail on these ships: Majestic Princess, Sapphire Princess and Grand Princess

Alaska's largest city is abundant with activities, and outdoor adventures are within easy reach. Experience the beauty of glaciers, fjords, wildlife and more scenic wonders with excursions that put you in close touch with untamed nature.

visit these ports of call

# glaciers on your cruise