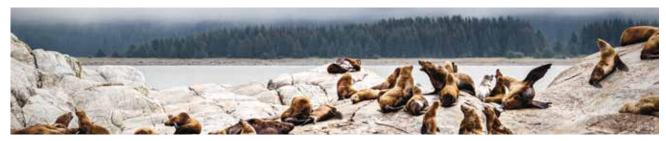

Alaska's pristine natural surroundings are teeming with wildlife — from densely forested lands to the deep blue waters around you. Enjoy the comfort of your balcony or join other curious guests on deck to watch a whale breaching in the seas. Spot bears feasting on salmon in fastrunning waters, and look up to admire a bald eagle soaring overhead. Venture into Denali National Park to find the "big five" - bears, caribou, moose, wolves and Dall sheep — roaming about the landscape.