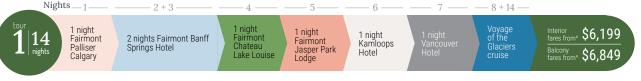

with a value up to \$665 per guest included on a 7-day cruise!

#### Why is this our best value ever?

Because your cruise includes:

- + Premium Beverage Package with tips
- + MedallionNet® Wi-Fi
- + Full gratuities paid to our crew on your behalf See page 87 for more information.