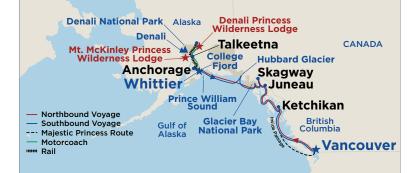

ARRIVE DEPART

6:30 AM 3 PM

8:30 рм

| Q A                       | uthboun<br>Inchorage (Wo<br>Vancouver,                                              | /hittier) M                                  | Princess*<br>edallionClass*<br>Experience | 7<br>days               | 3 ports                      | 2 glaciers |
|---------------------------|-------------------------------------------------------------------------------------|----------------------------------------------|-------------------------------------------|-------------------------|------------------------------|------------|
| DAY                       | PORT                                                                                |                                              |                                           |                         |                              | DEPART     |
| 1                         | Anchorage (Wh                                                                       | ,                                            |                                           | Emba                    | rk Afternoon                 | 8:30 рм    |
| 2                         | Hubbard Glacie                                                                      |                                              | 3                                         |                         | 3 рм                         | 8 рм       |
| 3                         | Glacier Bay Nat                                                                     | ional Park Sce                               | nic Cruising                              |                         |                              |            |
| 4                         | Skagway                                                                             |                                              |                                           |                         | 7 ам                         | 8:30 рм    |
| 5                         | Juneau                                                                              |                                              |                                           |                         | 6:30 ам                      |            |
| 6                         | Ketchikan                                                                           |                                              |                                           |                         | 10 ам                        | 6 РМ       |
| 7                         | Cruising the Ins                                                                    | 3                                            |                                           |                         |                              |            |
| 8                         | Vancouver, B.C                                                                      | ., Canada                                    |                                           | Disen                   | ıbark Mornin                 | 9          |
| Ŷ                         | 2022<br>WEDNESDAY<br>DEPARTURES                                                     | Grand Prince<br>May 18<br>Jun 1<br>Jun 15    | Jun 29<br>Jul 13<br>Jul 27                | Aug 1<br>Aug 2<br>Sep 7 | 4                            |            |
|                           | 2022                                                                                | Majestic Prin                                | cess®52                                   |                         |                              |            |
|                           | SATURDAY<br>DEPARTURES                                                              | May 14<br>May 28<br>Jun 11                   | Jun 25<br>Jul 9<br>Jul 23                 | Aug 6<br>Aug 2<br>Sep 3 |                              |            |
|                           |                                                                                     | Sapphire Prin                                | 1 <i>CP</i> \$\$®                         |                         |                              |            |
|                           |                                                                                     | May 21                                       | Jul 2                                     | Aug 1                   | 3                            |            |
|                           |                                                                                     | Jun 4                                        | Jul 16                                    | Aug 2                   |                              |            |
|                           |                                                                                     | Jun 18                                       | Jul 30                                    | Sep 1                   | 0                            |            |
| PRINC                     | <b>*</b> 50                                                                         | <sup>0R</sup> \$949<br><sup>NY</sup> \$1,749 | + drink                                   |                         | re includes'<br>F gratuities | 8          |
| Expens  18Certa  apply to | based on 5/18/22 Grees of up to \$245 are a in restrictions apply, to all bookings. | additional. See page<br>please refer to page | 19 for details.<br>87 for complete t      | erms, conditi           |                              |            |