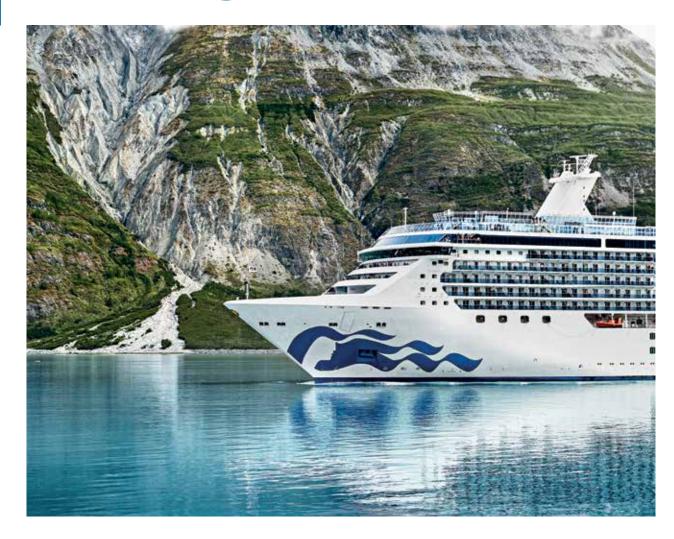

# cruising the great land

Cruises through Alaska reveal both sweeping landscapes of endless beauty and charming port towns where history comes to life. Sailing with Princess® brings you closer to all of the elements that make Alaska such a special place, allowing you to embrace the wonders of The Great Land with the people you love most. Discover the massive tidewater glaciers of Glacier Bay National Park, explore the wide expanse of Tongass National Forest, sail through the fjords of the Inside Passage and marvel at Ketchikan's hand-carved totem poles and other native works of art. All Alaska voyages are MedallionClassenabled, ensuring that your vacation is simplified and personalized.

The newest ship to sail in this region, Discovery Princess, will take you past the scenic wonders of the Inside Passage roundtrip from Seattle.