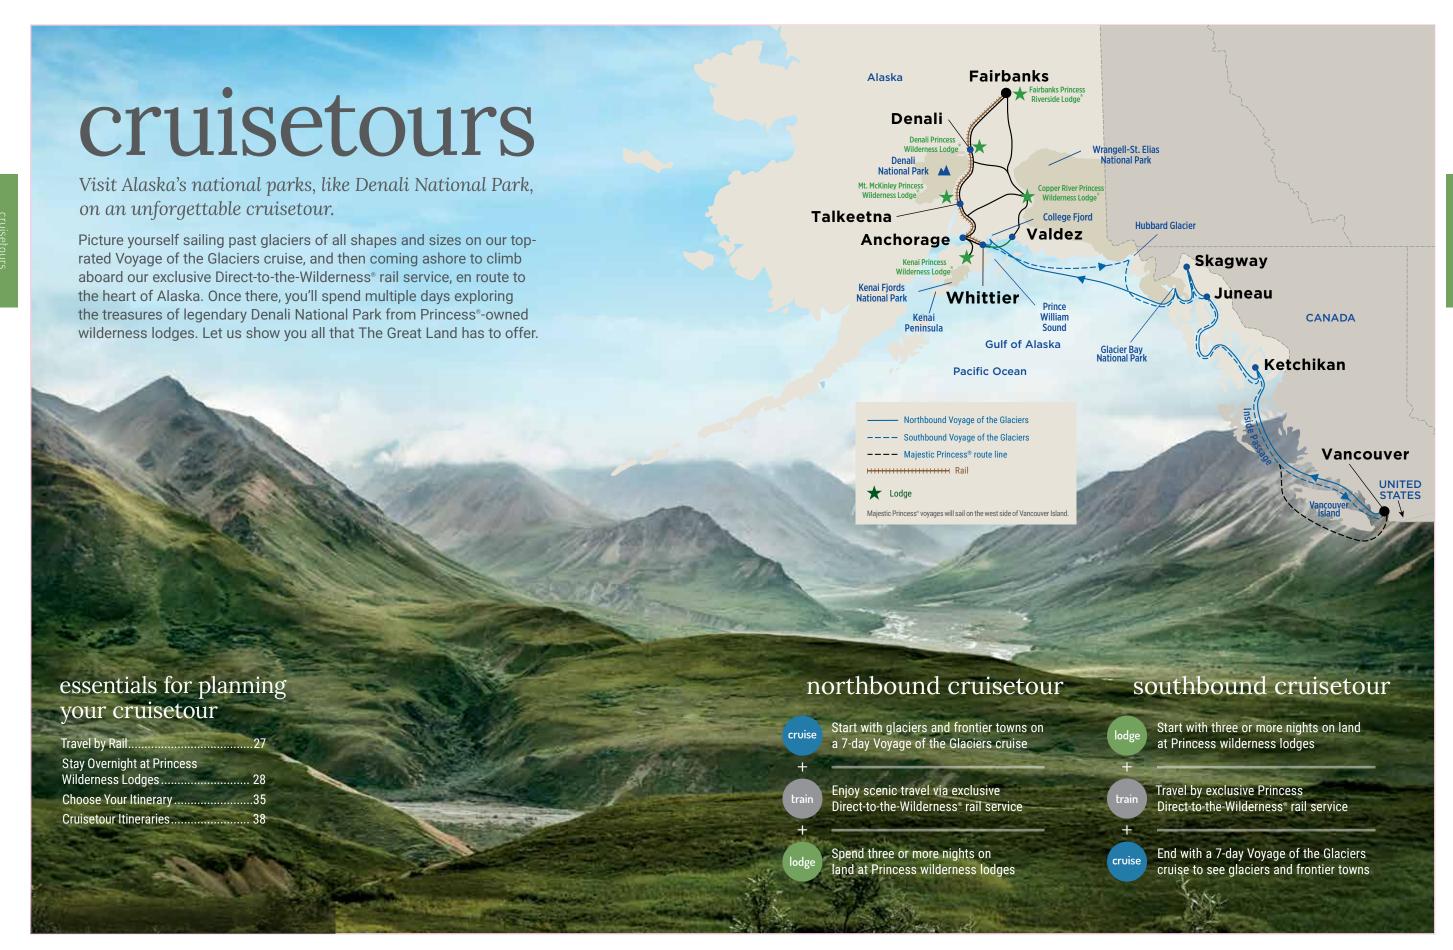

## two unique ITINERARIES:

#### **VOYAGE OF THE GLACIERS**

#### TOP-RATED ITINERARY

#### 7 days

This is the most popular option, with two days dedicated to scenic glacier viewing. Spend seven days cruising the Inside Passage and beyond, and get close to the awe-inspiring Margerie Glacier in Glacier Bay National Park — a UNESCO World Heritage Site. Hubbard Glacier or College Fjord are also part of your voyage, along with visits to historic Juneau, Ketchikan and Skagway.

#### INSIDE PASSAGE

#### 7, 10 or 12 days

Stretching all the way from Washington's Puget Sound and into Southeast Alaska, the Inside Passage has more than 1,000 islands, fjords and quiet bays. As you sail with Princess,® admire the scenery surrounding you, and stop in iconic ports such as Skagway, Ketchikan and Juneau.