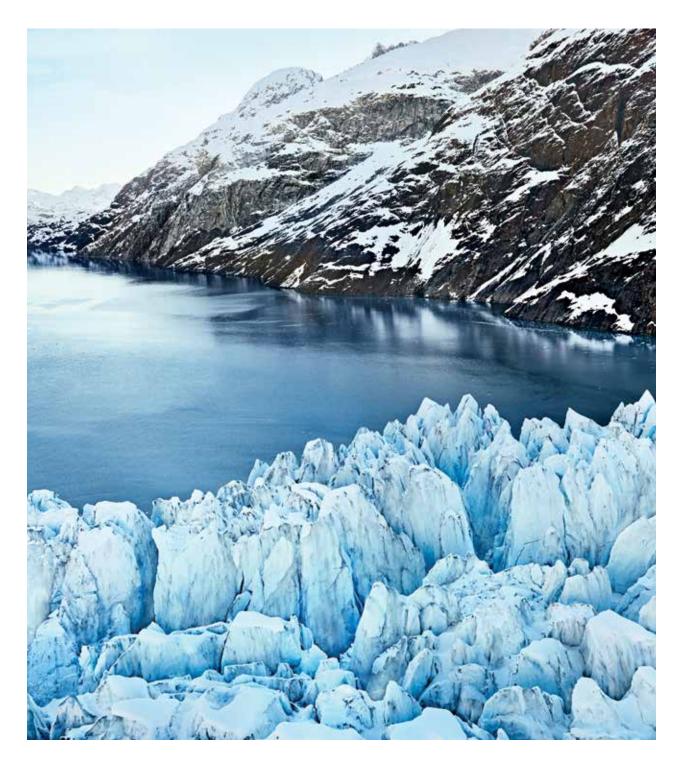

# glacier bay national park

Princess Cruises® is an authorized concessioner of Glacier Bay National Park. The 3.3-million-acre Glacier Bay National Park, a UNESCO-listed treasure, will both astound and intrigue. The magnificent Margerie Glacier is sure to impress with its dramatic blue spires. Beyond the ice, you'll see towering snow-capped mountains, deep fjords and freshwater streams. You may even catch a glimpse of humpback whales, sea otters and porpoises as they swim through the bay below, which you can learn about on board from knowledgeable Park Rangers.

COVER: Glacier Bay National Park. OPPOSITE PAGE: Glacier Bay National Park. THIS PAGE, IMAGES LEFT TO RIGHT, TOP TO BOTTOM: Puppies in the Piazza; Princess ship in Skagway; Mt. McKinley Princess Wilderness Lodge®; Exclusive Direct-to-the-Wilderness® rail service; MedallionClass™