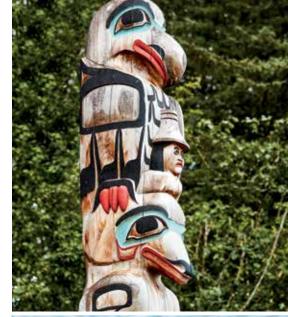

# cruising the great land

Cruises through Alaska reveal both sweeping landscapes of endless beauty and charming port towns where history comes to life. Sailing with Princess® brings you closer to all of the elements that make Alaska such a special place, allowing you to embrace the wonders of The Great Land with the people you love most. Discover the massive tidewater glaciers of Glacier Bay National Park, explore the wide expanse of Tongass National Forest, sail through the fjords of the Inside Passage and marvel at Ketchikan's hand-carved totem poles and other native works of art. All Alaska voyages are MedallionClassenabled, ensuring that your vacation is simplified and personalized.