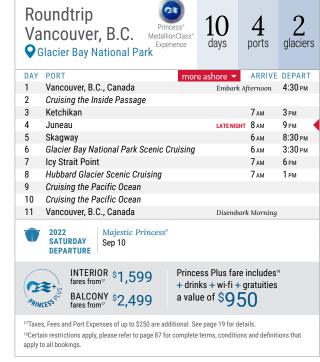

#### 7 days

This is the most popular option, with two days dedicated to scenic glacier viewing. Spend seven days cruising the Inside Passage and beyond, and get close to the awe-inspiring Margerie Glacier in Glacier Bay National Park — a UNESCO World Heritage Site. Hubbard Glacier or College Fjord are also part of your voyage, along with visits to historic Juneau, Ketchikan and Skagway.

|                                   | Voyage of the<br>Glaciers | Inside Passage<br>Roundtrip Seattle<br>(Saturday departure <sup>16</sup> ) | Inside Passage<br>Roundtrip<br>Seattle (Sunday<br>departure) | Inside Passage<br>Roundtrip<br>Vancouver | Inside Passage<br>Roundtrip<br>San Francisco <sup>15</sup> |
|-----------------------------------|---------------------------|----------------------------------------------------------------------------|--------------------------------------------------------------|------------------------------------------|------------------------------------------------------------|
| Days                              | 7                         | 7                                                                          | 7                                                            | 7/10/12                                  | 10                                                         |
| Glacier Bay National Park         | $\checkmark$              | $\checkmark$                                                               |                                                              | √ <sup>12</sup>                          | √ <sup>11</sup>                                            |
| Endicott Arm (Dawes Glacier)      |                           |                                                                            | $\checkmark$                                                 | √ <sup>12</sup>                          | √ <sup>11</sup>                                            |
| Hubbard Glacier                   | √ <sup>13</sup>           |                                                                            |                                                              | √ <sup>11</sup>                          |                                                            |
| College Fjord                     | √ <sup>14</sup>           |                                                                            |                                                              |                                          |                                                            |
| Ketchikan                         | ✓                         | $\checkmark$                                                               | $\checkmark$                                                 | ✓                                        | $\checkmark$                                               |
| Sitka                             |                           |                                                                            |                                                              | √ <sup>11</sup>                          | √ <sup>11</sup>                                            |
| Juneau                            | ✓                         | $\checkmark$                                                               | $\checkmark$                                                 | ✓                                        | $\checkmark$                                               |
| Skagway                           | $\checkmark$              | $\checkmark$                                                               | $\checkmark$                                                 | $\checkmark$                             | $\checkmark$                                               |
| Icy Strait Point                  |                           |                                                                            |                                                              | √ <sup>11</sup>                          | √ <sup>11</sup>                                            |
| Victoria, B.C.                    |                           | $\checkmark$                                                               | $\checkmark$                                                 | √ <sup>11</sup>                          | $\checkmark$                                               |
| Prince Rupert, B.C.               |                           |                                                                            |                                                              | √ <sup>11</sup>                          |                                                            |
| Inside Passage<br>Scenic Cruising | <b>√</b>                  | $\checkmark$                                                               | $\checkmark$                                                 | $\checkmark$                             | $\checkmark$                                               |
| Gulf of Alaska Scenic Cruising    | $\checkmark$              |                                                                            |                                                              |                                          |                                                            |
| Vancouver, B.C.                   | $\checkmark$              |                                                                            |                                                              | $\checkmark$                             |                                                            |
| Anchorage (Whittier)              | $\checkmark$              |                                                                            |                                                              |                                          |                                                            |
| Seattle                           |                           | $\checkmark$                                                               | $\checkmark$                                                 |                                          |                                                            |
| San Francisco                     |                           |                                                                            |                                                              |                                          | $\checkmark$                                               |
| Included in every Cruisetour      | $\checkmark$              |                                                                            |                                                              |                                          |                                                            |
|                                   | Fjord is available on     |                                                                            |                                                              |                                          |                                                            |