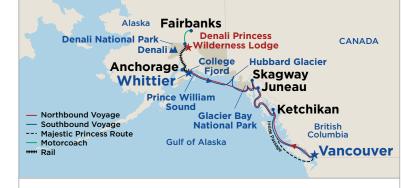

# cruising the great land

Cruises through Alaska reveal both sweeping landscapes of endless beauty and charming port towns where history comes to life. Sailing with Princess® brings you closer to all of the elements that make Alaska such a special place, allowing you to embrace the wonders of The Great Land with the people you love most. Discover the massive tidewater glaciers of Glacier Bay National Park, explore the wide expanse of Tongass National Forest, sail through the fjords of the Inside Passage and marvel at Ketchikan's hand-carved totem poles and other native works of art. All Alaska voyages are MedallionClassenabled, ensuring that your vacation is simplified and personalized.

## essentials for planning your cruise

| Depart from These Ports1 | ) |
|--------------------------|---|
| Visit These Cities       | 2 |
| Glaciers on Your Cruise  | 4 |
| Choose Your Cruise       | ó |
| Cruise Itineraries       | 7 |

## depart from these ports

seattle

Sail on these ships: Discovery Princess<sup>st</sup> Emerald Princess®

You'll recognize Seattle's skyline instantly, and the city's whimsical personality shines wherever you go. See the world-famous fishmongers tossing the catch of the day at Pike Place Market and soar to the top of the iconic Space Needle.

#### vancouver, b.c.

Sail on these ships:

Majestic Princess, Sapphire Princess and Grand Princess

Vancouver is more than your gateway to Alaska. It's a destination where natural beauty meets a hip city vibe. Visit the city's prime attractions from Stanley Park to Granville Island, where local food and crafts shine.

## anchorage (whittier)

Sail on these ships: Majestic Princess, Sapphire Princess and Grand Princess

Alaska's largest city is abundant with activities, and outdoor adventures are within easy reach. Experience the beauty of glaciers, fjords, wildlife and more scenic wonders with excursions that put you in close touch with untamed nature.

## **Visit** these ports of call

Marvel at the soaring peaks that tower over namedu Juneau, Alaska's capital city. Wander through fields of wildflowers that accent its hillsides during summer, and glide over mist-veiled mountains and massive glaciers via helicopter. Thrill-seekers will enjoy a ride on the Goldbelt Juneau Tram.

## skagway

In Skagway, you'll get an authentic feel for life in the 19th century as you wander freely through this charismatic Gold Rush-era town. Peek into the colorful buildings that frame narrow streets and toast the day with a brew at a local bar.

#### 7 days

This is the most popular option, with two days dedicated to scenic glacier viewing. Spend seven days cruising the Inside Passage and beyond, and get close to the awe-inspiring Margerie Glacier in Glacier Bay National Park — a UNESCO World Heritage Site. Hubbard Glacier or College Fjord are also part of your voyage, along with visits to historic Juneau, Ketchikan and Skagway.

#### 7, 10 or 12 days

Stretching all the way from Washington's Puget Sound and into Southeast Alaska, the Inside Passage has more than 1,000 islands, fjords and quiet bays. As you sail with Princess,® admire the scenery surrounding you, and stop in iconic ports such as Skagway, Ketchikan and Juneau.