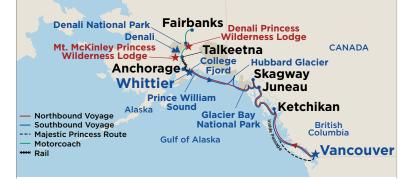

# cruising the great land

Cruises through Alaska reveal both sweeping landscapes of endless beauty and charming port towns where history comes to life. Sailing with Princess® brings you closer to all of the elements that make Alaska such a special place, allowing you to embrace the wonders of The Great Land with the people you love most. Discover the massive tidewater glaciers of Glacier Bay National Park, explore the wide expanse of Tongass National Forest, sail through the fjords of the Inside Passage and marvel at Ketchikan's hand-carved totem poles and other native works of art. All Alaska voyages are MedallionClassenabled, ensuring that your vacation is simplified and personalized.

## essentials for planning your cruise

| Depart from These Ports1 | ) |
|--------------------------|---|
| Visit These Cities       | 2 |
| Glaciers on Your Cruise  | 4 |
| Choose Your Cruise       | ó |
| Cruise Itineraries       | 7 |

## depart from these ports

seattle

Sail on these ships: Discovery Princess<sup>st</sup> Emerald Princess®

You'll recognize Seattle's skyline instantly, and the city's whimsical personality shines wherever you go. See the world-famous fishmongers tossing the catch of the day at Pike Place Market and soar to the top of the iconic Space Needle.

#### vancouver, b.c.

Sail on these ships:

Majestic Princess, Sapphire Princess and Grand Princess

Vancouver is more than your gateway to Alaska. It's a destination where natural beauty meets a hip city vibe. Visit the city's prime attractions from Stanley Park to Granville Island, where local food and crafts shine.

## anchorage (whittier)

Sail on these ships: Majestic Princess, Sapphire Princess and Grand Princess

Alaska's largest city is abundant with activities, and outdoor adventures are within easy reach. Experience the beauty of glaciers, fjords, wildlife and more scenic wonders with excursions that put you in close touch with untamed nature.

## **Visit** these ports of call

Marvel at the soaring peaks that tower over namedu Juneau, Alaska's capital city. Wander through fields of wildflowers that accent its hillsides during summer, and glide over mist-veiled mountains and massive glaciers via helicopter. Thrill-seekers will enjoy a ride on the Goldbelt Juneau Tram.

## skagway

In Skagway, you'll get an authentic feel for life in the 19th century as you wander freely through this charismatic Gold Rush-era town. Peek into the colorful buildings that frame narrow streets and toast the day with a brew at a local bar.

#### 7 days

This is the most popular option, with two days dedicated to scenic glacier viewing. Spend seven days cruising the Inside Passage and beyond, and get close to the awe-inspiring Margerie Glacier in Glacier Bay National Park — a UNESCO World Heritage Site. Hubbard Glacier or College Fjord are also part of your voyage, along with visits to historic Juneau, Ketchikan and Skagway.

#### 7, 10 or 12 days

Stretching all the way from Washington's Puget Sound and into Southeast Alaska, the Inside Passage has more than 1,000 islands, fjords and quiet bays. As you sail with Princess,® admire the scenery surrounding you, and stop in iconic ports such as Skagway, Ketchikan and Juneau.