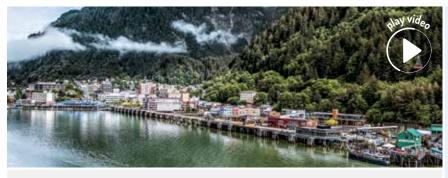

## **Visit** these ports of call

Marvel at the soaring peaks that tower over namedu Juneau, Alaska's capital city. Wander through fields of wildflowers that accent its hillsides during summer, and glide over mist-veiled mountains and massive glaciers via helicopter. Thrill-seekers will enjoy a ride on the Goldbelt Juneau Tram.