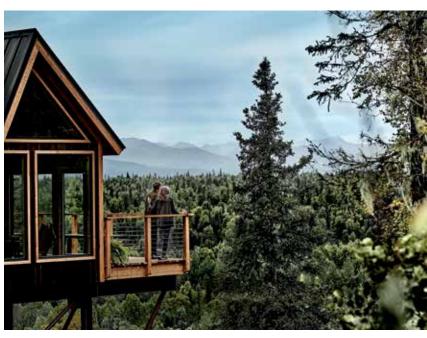

## mountains

Towering mountain ranges cross the expanse of Alaska, with Denali as its crown jewel. Marvel at the summits from every point of view from flying over the peaks and glacial terrain by helicopter to rolling through the wilderness on a glass-domed train. Extend your stay on land to enjoy even more breathtaking perspectives, like listening to thrilling tales from mountain climbers and taking in views of Denali from the Great Room at Mt. McKinley Princess Wilderness Lodge.º