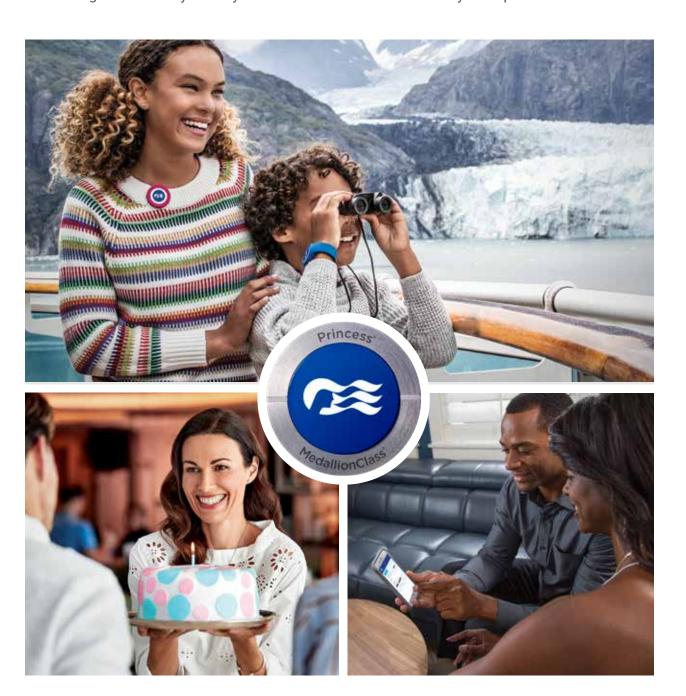

# cruising the great land

Cruises through Alaska reveal both sweeping landscapes of endless beauty and charming port towns where history comes to life. Sailing with Princess® brings you closer to all of the elements that make Alaska such a special place, allowing you to embrace the wonders of The Great Land with the people you love most. Discover the massive tidewater glaciers of Glacier Bay National Park, explore the wide expanse of Tongass National Forest, sail through the fjords of the Inside Passage and marvel at Ketchikan's hand-carved totem poles and other native works of art. All Alaska voyages are MedallionClassenabled, ensuring that your vacation is simplified and personalized.

All ships sailing to Alaska are MedallionClass-enabled to ensure your vacation is easy and personalized. See page 70 or visit

princess.com/medallionclass

to learn more.