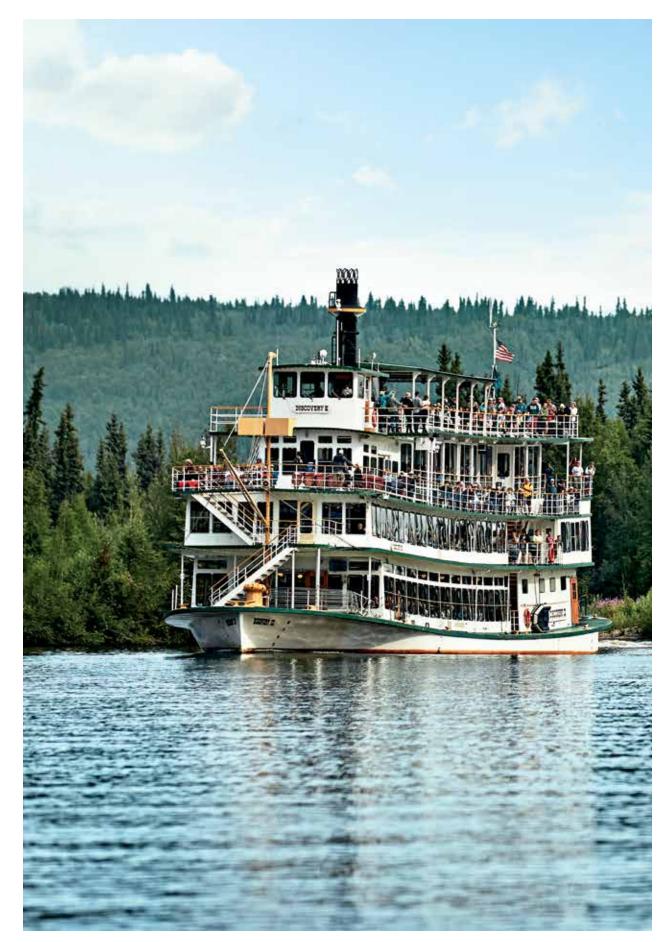

# cruising the great land

Cruises through Alaska reveal both sweeping landscapes of endless beauty and charming port towns where history comes to life. Sailing with Princess® brings you closer to all of the elements that make Alaska such a special place, allowing you to embrace the wonders of The Great Land with the people you love most. Discover the massive tidewater glaciers of Glacier Bay National Park, explore the wide expanse of Tongass National Forest, sail through the fjords of the Inside Passage and marvel at Ketchikan's hand-carved totem poles and other native works of art. All Alaska voyages are MedallionClassenabled, ensuring that your vacation is simplified and personalized.

The newest ship to sail in this region, Discovery Princess, will take you past the scenic wonders of the Inside Passage roundtrip from Seattle.