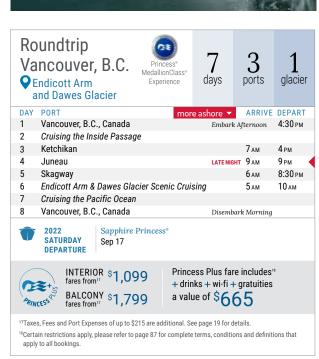

endicott arm & dawes glacier

As you sail through the narrow waterway of Endicott Arm, a sense of anticipation swells. Look up at the rising granite cliffs and keep your eyes peeled for clear views of wildlife traipsing through the landscape and tumbling waterfalls cascading down the cliffs. The grand finale is more rewarding than you can imagine. Dawes Glacier, standing more than 600 feet tall and a mile wide, is astonishing in its beauty.

|                                   | Voyage of the<br>Glaciers | Inside Passage<br>Roundtrip Seattle<br>(Saturday departure <sup>16</sup> ) | Inside Passage<br>Roundtrip<br>Seattle (Sunday<br>departure) | Inside Passage<br>Roundtrip<br>Vancouver | Inside Passage<br>Roundtrip<br>San Francisco <sup>15</sup> |
|-----------------------------------|---------------------------|----------------------------------------------------------------------------|--------------------------------------------------------------|------------------------------------------|------------------------------------------------------------|
| Days                              | 7                         | 7                                                                          | 7                                                            | 7/10/12                                  | 10                                                         |
| Glacier Bay National Park         | $\checkmark$              | $\checkmark$                                                               |                                                              | √ <sup>12</sup>                          | √ <sup>11</sup>                                            |
| Endicott Arm (Dawes Glacier)      |                           |                                                                            | $\checkmark$                                                 | √ <sup>12</sup>                          | √ <sup>11</sup>                                            |
| Hubbard Glacier                   | √ <sup>13</sup>           |                                                                            |                                                              | √ <sup>11</sup>                          |                                                            |
| College Fjord                     | √ <sup>14</sup>           |                                                                            |                                                              |                                          |                                                            |
| Ketchikan                         | ✓                         | $\checkmark$                                                               | $\checkmark$                                                 | ✓                                        | $\checkmark$                                               |
| Sitka                             |                           |                                                                            |                                                              | √ <sup>11</sup>                          | √ <sup>11</sup>                                            |
| Juneau                            | ✓                         | $\checkmark$                                                               | $\checkmark$                                                 | ✓                                        | $\checkmark$                                               |
| Skagway                           | $\checkmark$              | $\checkmark$                                                               | $\checkmark$                                                 | $\checkmark$                             | $\checkmark$                                               |
| Icy Strait Point                  |                           |                                                                            |                                                              | √ <sup>11</sup>                          | √ <sup>11</sup>                                            |
| Victoria, B.C.                    |                           | $\checkmark$                                                               | $\checkmark$                                                 | √ <sup>11</sup>                          | $\checkmark$                                               |
| Prince Rupert, B.C.               |                           |                                                                            |                                                              | √ <sup>11</sup>                          |                                                            |
| Inside Passage<br>Scenic Cruising | <b>√</b>                  | $\checkmark$                                                               | $\checkmark$                                                 | $\checkmark$                             | $\checkmark$                                               |
| Gulf of Alaska Scenic Cruising    | $\checkmark$              |                                                                            |                                                              |                                          |                                                            |
| Vancouver, B.C.                   | $\checkmark$              |                                                                            |                                                              | $\checkmark$                             |                                                            |
| Anchorage (Whittier)              | $\checkmark$              |                                                                            |                                                              |                                          |                                                            |
| Seattle                           |                           | $\checkmark$                                                               | $\checkmark$                                                 |                                          |                                                            |
| San Francisco                     |                           |                                                                            |                                                              |                                          | $\checkmark$                                               |
| Included in every Cruisetour      | $\checkmark$              |                                                                            |                                                              |                                          |                                                            |
|                                   | Fjord is available on     |                                                                            |                                                              |                                          |                                                            |