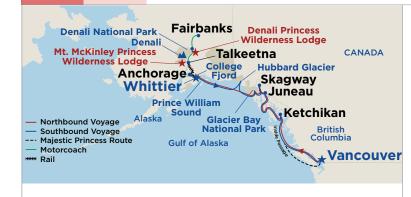

# cruising the great land

Cruises through Alaska reveal both sweeping landscapes of endless beauty and charming port towns where history comes to life. Sailing with Princess® brings you closer to all of the elements that make Alaska such a special place, allowing you to embrace the wonders of The Great Land with the people you love most. Discover the massive tidewater glaciers of Glacier Bay National Park, explore the wide expanse of Tongass National Forest, sail through the fjords of the Inside Passage and marvel at Ketchikan's hand-carved totem poles and other native works of art. All Alaska voyages are MedallionClassenabled, ensuring that your vacation is simplified and personalized.

## essentials for planning your cruise

| Depart from These Ports1 | ) |
|--------------------------|---|
| Visit These Cities       | 2 |
| Glaciers on Your Cruise  | 4 |
| Choose Your Cruise       | ó |
| Cruise Itineraries       | 7 |

## depart from these ports

seattle

Sail on these ships: Discovery Princess<sup>st</sup> Emerald Princess®

You'll recognize Seattle's skyline instantly, and the city's whimsical personality shines wherever you go. See the world-famous fishmongers tossing the catch of the day at Pike Place Market and soar to the top of the iconic Space Needle.

## anchorage (whittier)

Sail on these ships: Majestic Princess, Sapphire Princess and Grand Princess

Alaska's largest city is abundant with activities, and outdoor adventures are within easy reach. Experience the beauty of glaciers, fjords, wildlife and more scenic wonders with excursions that put you in close touch with untamed nature.

## **Visit** these ports of call

Marvel at the soaring peaks that tower over namedu Juneau, Alaska's capital city. Wander through fields of wildflowers that accent its hillsides during summer, and glide over mist-veiled mountains and massive glaciers via helicopter. Thrill-seekers will enjoy a ride on the Goldbelt Juneau Tram.

## skagway

In Skagway, you'll get an authentic feel for life in the 19th century as you wander freely through this charismatic Gold Rush-era town. Peek into the colorful buildings that frame narrow streets and toast the day with a brew at a local bar.

#### 7 days

This is the most popular option, with two days dedicated to scenic glacier viewing. Spend seven days cruising the Inside Passage and beyond, and get close to the awe-inspiring Margerie Glacier in Glacier Bay National Park — a UNESCO World Heritage Site. Hubbard Glacier or College Fjord are also part of your voyage, along with visits to historic Juneau, Ketchikan and Skagway.

#### 7, 10 or 12 days

Stretching all the way from Washington's Puget Sound and into Southeast Alaska, the Inside Passage has more than 1,000 islands, fjords and quiet bays. As you sail with Princess,® admire the scenery surrounding you, and stop in iconic ports such as Skagway, Ketchikan and Juneau.