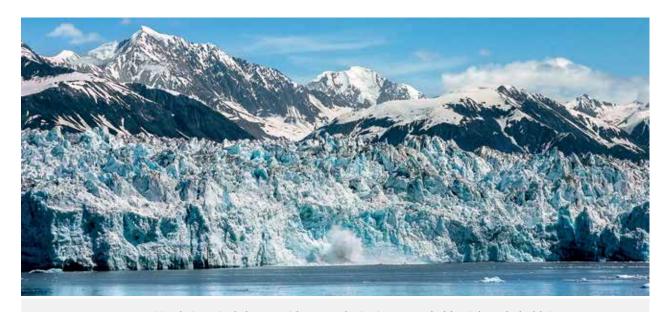

hubbard glacier

North America's largest tidewater glacier is a remarkable sight to behold. It measures an astonishing 76 miles long and 1,200 feet deep, and its rapid flow means that ice chunks frequently calve from the edge in a true spectacle. This region is teeming with wildlife, so keep your eyes open and your camera ready.

#### 7 days

This is the most popular option, with two days dedicated to scenic glacier viewing. Spend seven days cruising the Inside Passage and beyond, and get close to the awe-inspiring Margerie Glacier in Glacier Bay National Park — a UNESCO World Heritage Site. Hubbard Glacier or College Fjord are also part of your voyage, along with visits to historic Juneau, Ketchikan and Skagway.