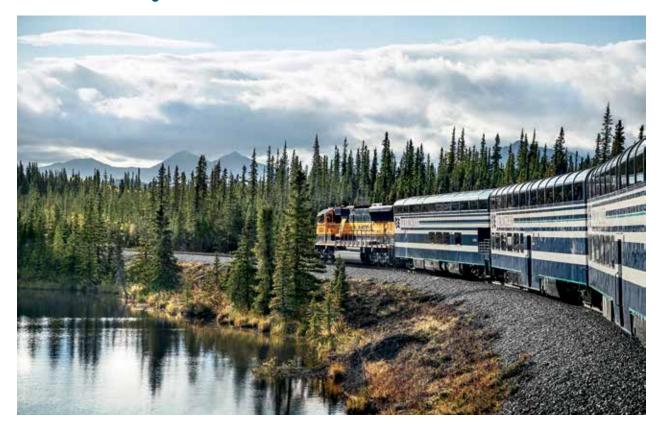

COVER: Glacier Bay National Park. OPPOSITE PAGE: Glacier Bay National Park. THIS PAGE, IMAGES LEFT TO RIGHT, TOP TO BOTTOM: Puppies in the Piazza; Princess ship in Skagway; Mt. McKinley Princess Wilderness Lodge®; Exclusive Direct-to-the-Wilderness® rail service; MedallionClass™