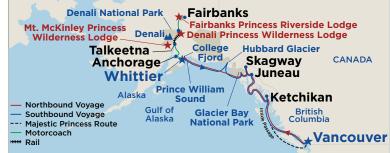

# cruising the great land

Cruises through Alaska reveal both sweeping landscapes of endless beauty and charming port towns where history comes to life. Sailing with Princess® brings you closer to all of the elements that make Alaska such a special place, allowing you to embrace the wonders of The Great Land with the people you love most. Discover the massive tidewater glaciers of Glacier Bay National Park, explore the wide expanse of Tongass National Forest, sail through the fjords of the Inside Passage and marvel at Ketchikan's hand-carved totem poles and other native works of art. All Alaska voyages are MedallionClassenabled, ensuring that your vacation is simplified and personalized.

## essentials for planning your cruise

| Depart from These Ports1 | ) |
|--------------------------|---|
| Visit These Cities       | 2 |
| Glaciers on Your Cruise  | 4 |
| Choose Your Cruise       | ó |
| Cruise Itineraries       | 7 |

## depart from these ports

seattle

Sail on these ships: Discovery Princess<sup>st</sup> Emerald Princess®

You'll recognize Seattle's skyline instantly, and the city's whimsical personality shines wherever you go. See the world-famous fishmongers tossing the catch of the day at Pike Place Market and soar to the top of the iconic Space Needle.

#### vancouver, b.c.

Sail on these ships:

Majestic Princess, Sapphire Princess and Grand Princess

Vancouver is more than your gateway to Alaska. It's a destination where natural beauty meets a hip city vibe. Visit the city's prime attractions from Stanley Park to Granville Island, where local food and crafts shine.

## anchorage (whittier)

Sail on these ships: Majestic Princess, Sapphire Princess and Grand Princess

Alaska's largest city is abundant with activities, and outdoor adventures are within easy reach. Experience the beauty of glaciers, fjords, wildlife and more scenic wonders with excursions that put you in close touch with untamed nature.