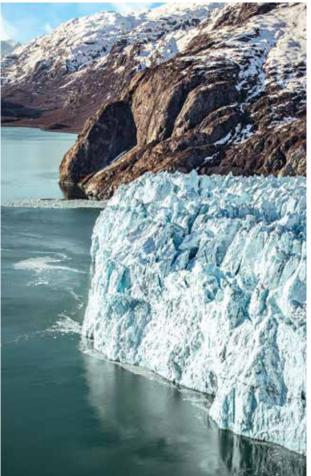

COVER: Glacier Bay National Park. OPPOSITE PAGE: Glacier Bay National Park. THIS PAGE, IMAGES LEFT TO RIGHT, TOP TO BOTTOM: Puppies in the Piazza; Princess ship in Skagway; Mt. McKinley Princess Wilderness Lodge®; Exclusive Direct-to-the-Wilderness® rail service; MedallionClass™

# glacier bay national park

Princess Cruises® is an authorized concessioner of Glacier Bay National Park. The 3.3-million-acre Glacier Bay National Park, a UNESCO-listed treasure, will both astound and intrigue. The magnificent Margerie Glacier is sure to impress with its dramatic blue spires. Beyond the ice, you'll see towering snow-capped mountains, deep fjords and freshwater streams. You may even catch a glimpse of humpback whales, sea otters and porpoises as they swim through the bay below, which you can learn about on board from knowledgeable Park Rangers.