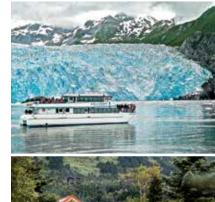

# glacier bay national park

Princess Cruises® is an authorized concessioner of Glacier Bay National Park. The 3.3-million-acre Glacier Bay National Park, a UNESCO-listed treasure, will both astound and intrigue. The magnificent Margerie Glacier is sure to impress with its dramatic blue spires. Beyond the ice, you'll see towering snow-capped mountains, deep fjords and freshwater streams. You may even catch a glimpse of humpback whales, sea otters and porpoises as they swim through the bay below, which you can learn about on board from knowledgeable Park Rangers.

#### 7 days

This is the most popular option, with two days dedicated to scenic glacier viewing. Spend seven days cruising the Inside Passage and beyond, and get close to the awe-inspiring Margerie Glacier in Glacier Bay National Park — a UNESCO World Heritage Site. Hubbard Glacier or College Fjord are also part of your voyage, along with visits to historic Juneau, Ketchikan and Skagway.