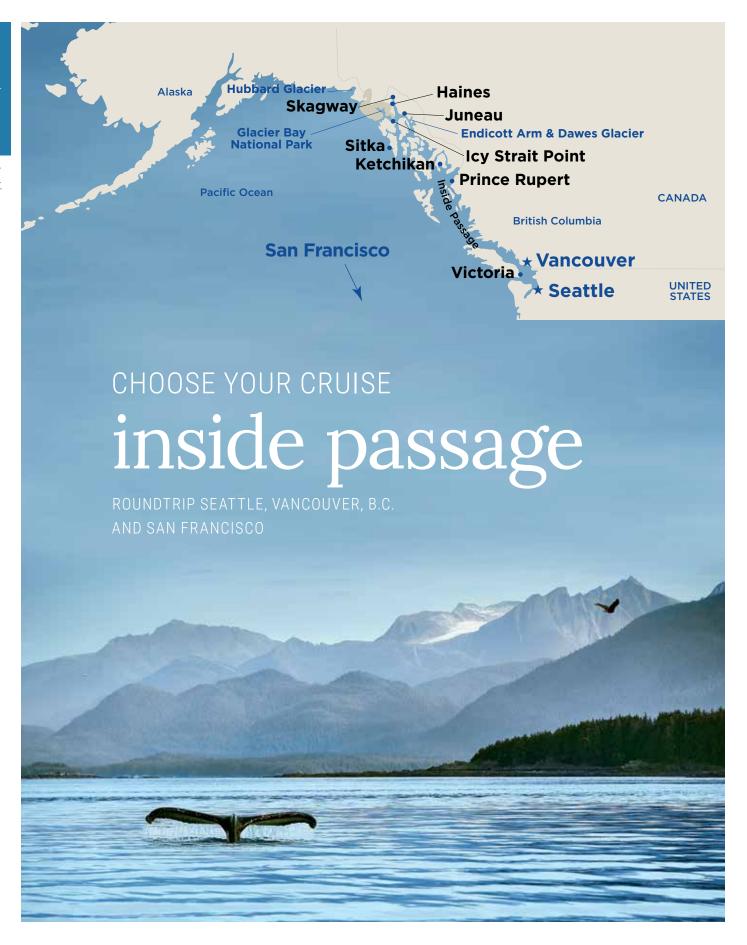

#### INSIDE PASSAGE

#### 7, 10 or 12 days

Stretching all the way from Washington's Puget Sound and into Southeast Alaska, the Inside Passage has more than 1,000 islands, fjords and quiet bays. As you sail with Princess,® admire the scenery surrounding you, and stop in iconic ports such as Skagway, Ketchikan and Juneau.

|                                   | Voyage of the<br>Glaciers | Inside Passage<br>Roundtrip Seattle<br>(Saturday departure <sup>16</sup> ) | Inside Passage<br>Roundtrip<br>Seattle (Sunday<br>departure) | Inside Passage<br>Roundtrip<br>Vancouver | Inside Passage<br>Roundtrip<br>San Francisco <sup>15</sup> |
|-----------------------------------|---------------------------|----------------------------------------------------------------------------|--------------------------------------------------------------|------------------------------------------|------------------------------------------------------------|
| Days                              | 7                         | 7                                                                          | 7                                                            | 7/10/12                                  | 10                                                         |
| Glacier Bay National Park         | $\checkmark$              | $\checkmark$                                                               |                                                              | √ <sup>12</sup>                          | √ <sup>11</sup>                                            |
| Endicott Arm (Dawes Glacier)      |                           |                                                                            | $\checkmark$                                                 | √ <sup>12</sup>                          | √ <sup>11</sup>                                            |
| Hubbard Glacier                   | √ <sup>13</sup>           |                                                                            |                                                              | √ <sup>11</sup>                          |                                                            |
| College Fjord                     | √ <sup>14</sup>           |                                                                            |                                                              |                                          |                                                            |
| Ketchikan                         | ✓                         | $\checkmark$                                                               | $\checkmark$                                                 | ✓                                        | $\checkmark$                                               |
| Sitka                             |                           |                                                                            |                                                              | √ <sup>11</sup>                          | √ <sup>11</sup>                                            |
| Juneau                            | ✓                         | $\checkmark$                                                               | $\checkmark$                                                 | ✓                                        | $\checkmark$                                               |
| Skagway                           | $\checkmark$              | $\checkmark$                                                               | $\checkmark$                                                 | $\checkmark$                             | $\checkmark$                                               |
| Icy Strait Point                  |                           |                                                                            |                                                              | √ <sup>11</sup>                          | √ <sup>11</sup>                                            |
| Victoria, B.C.                    |                           | $\checkmark$                                                               | $\checkmark$                                                 | √ <sup>11</sup>                          | $\checkmark$                                               |
| Prince Rupert, B.C.               |                           |                                                                            |                                                              | √ <sup>11</sup>                          |                                                            |
| Inside Passage<br>Scenic Cruising | <b>√</b>                  | $\checkmark$                                                               | $\checkmark$                                                 | $\checkmark$                             | $\checkmark$                                               |
| Gulf of Alaska Scenic Cruising    | $\checkmark$              |                                                                            |                                                              |                                          |                                                            |
| Vancouver, B.C.                   | $\checkmark$              |                                                                            |                                                              | $\checkmark$                             |                                                            |
| Anchorage (Whittier)              | $\checkmark$              |                                                                            |                                                              |                                          |                                                            |
| Seattle                           |                           | $\checkmark$                                                               | $\checkmark$                                                 |                                          |                                                            |
| San Francisco                     |                           |                                                                            |                                                              |                                          | $\checkmark$                                               |
| Included in every Cruisetour      | $\checkmark$              |                                                                            |                                                              |                                          |                                                            |
|                                   | Fjord is available on     |                                                                            |                                                              |                                          |                                                            |