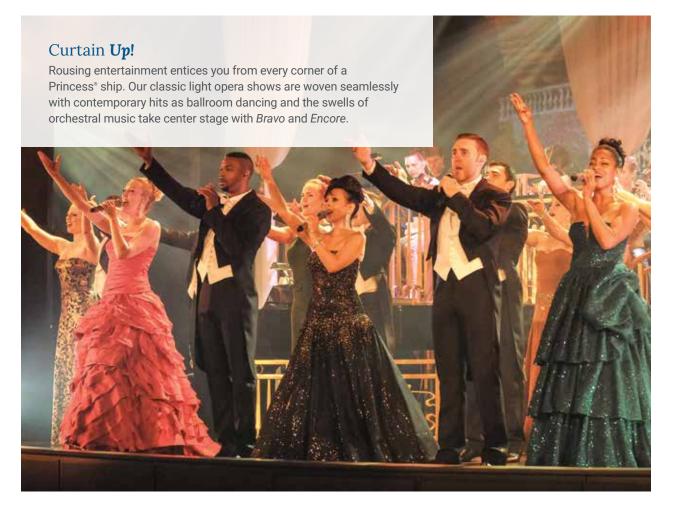

COVER: Glacier Bay National Park. OPPOSITE PAGE: Glacier Bay National Park. THIS PAGE, IMAGES LEFT TO RIGHT, TOP TO BOTTOM: Puppies in the Piazza; Princess ship in Skagway; Mt. McKinley Princess Wilderness Lodge®; Exclusive Direct-to-the-Wilderness® rail service; MedallionClass™