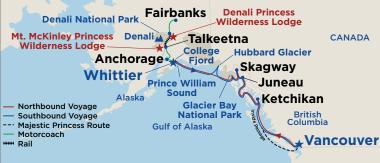

# cruising the great land

Cruises through Alaska reveal both sweeping landscapes of endless beauty and charming port towns where history comes to life. Sailing with Princess® brings you closer to all of the elements that make Alaska such a special place, allowing you to embrace the wonders of The Great Land with the people you love most. Discover the massive tidewater glaciers of Glacier Bay National Park, explore the wide expanse of Tongass National Forest, sail through the fjords of the Inside Passage and marvel at Ketchikan's hand-carved totem poles and other native works of art. All Alaska voyages are MedallionClassenabled, ensuring that your vacation is simplified and personalized.

## essentials for planning your cruise

| Depart from These Ports1 | ) |
|--------------------------|---|
| Visit These Cities       | 2 |
| Glaciers on Your Cruise  | 4 |
| Choose Your Cruise       | ó |
| Cruise Itineraries       | 7 |

## depart from these ports

seattle

Sail on these ships: Discovery Princess<sup>st</sup> Emerald Princess®

You'll recognize Seattle's skyline instantly, and the city's whimsical personality shines wherever you go. See the world-famous fishmongers tossing the catch of the day at Pike Place Market and soar to the top of the iconic Space Needle.

## anchorage (whittier)

Sail on these ships: Majestic Princess, Sapphire Princess and Grand Princess

Alaska's largest city is abundant with activities, and outdoor adventures are within easy reach. Experience the beauty of glaciers, fjords, wildlife and more scenic wonders with excursions that put you in close touch with untamed nature.

## **Visit** these ports of call

Marvel at the soaring peaks that tower over namedu Juneau, Alaska's capital city. Wander through fields of wildflowers that accent its hillsides during summer, and glide over mist-veiled mountains and massive glaciers via helicopter. Thrill-seekers will enjoy a ride on the Goldbelt Juneau Tram.

## skagway

In Skagway, you'll get an authentic feel for life in the 19th century as you wander freely through this charismatic Gold Rush-era town. Peek into the colorful buildings that frame narrow streets and toast the day with a brew at a local bar.

#### 7 days

This is the most popular option, with two days dedicated to scenic glacier viewing. Spend seven days cruising the Inside Passage and beyond, and get close to the awe-inspiring Margerie Glacier in Glacier Bay National Park — a UNESCO World Heritage Site. Hubbard Glacier or College Fjord are also part of your voyage, along with visits to historic Juneau, Ketchikan and Skagway.

#### 7, 10 or 12 days

Stretching all the way from Washington's Puget Sound and into Southeast Alaska, the Inside Passage has more than 1,000 islands, fjords and quiet bays. As you sail with Princess,® admire the scenery surrounding you, and stop in iconic ports such as Skagway, Ketchikan and Juneau.