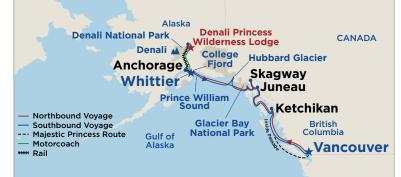

# cruising the great land

Cruises through Alaska reveal both sweeping landscapes of endless beauty and charming port towns where history comes to life. Sailing with Princess® brings you closer to all of the elements that make Alaska such a special place, allowing you to embrace the wonders of The Great Land with the people you love most. Discover the massive tidewater glaciers of Glacier Bay National Park, explore the wide expanse of Tongass National Forest, sail through the fjords of the Inside Passage and marvel at Ketchikan's hand-carved totem poles and other native works of art. All Alaska voyages are MedallionClassenabled, ensuring that your vacation is simplified and personalized.

## essentials for planning your cruise

| Depart from These Ports1 | ) |
|--------------------------|---|
| Visit These Cities       | 2 |
| Glaciers on Your Cruise  | 4 |
| Choose Your Cruise       | ó |
| Cruise Itineraries       | 7 |

## depart from these ports

seattle

Sail on these ships: Discovery Princess<sup>st</sup> Emerald Princess®

You'll recognize Seattle's skyline instantly, and the city's whimsical personality shines wherever you go. See the world-famous fishmongers tossing the catch of the day at Pike Place Market and soar to the top of the iconic Space Needle.

## anchorage (whittier)

Sail on these ships: Majestic Princess, Sapphire Princess and Grand Princess

Alaska's largest city is abundant with activities, and outdoor adventures are within easy reach. Experience the beauty of glaciers, fjords, wildlife and more scenic wonders with excursions that put you in close touch with untamed nature.

## **Visit** these ports of call

Marvel at the soaring peaks that tower over namedu Juneau, Alaska's capital city. Wander through fields of wildflowers that accent its hillsides during summer, and glide over mist-veiled mountains and massive glaciers via helicopter. Thrill-seekers will enjoy a ride on the Goldbelt Juneau Tram.

## skagway

In Skagway, you'll get an authentic feel for life in the 19th century as you wander freely through this charismatic Gold Rush-era town. Peek into the colorful buildings that frame narrow streets and toast the day with a brew at a local bar.