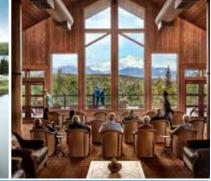

re designed to showcase every breathtaking mile of forested landscape, flowering meadows and glacial lakes. Expert rail guides deliver insightful narration about this historic route's long history and the natural wonders just outside your window. All cruisetours include rail travel and most include Direct-to-the-Wilderness® rail service.







itineraries including this service. It features beautiful Alaska scenery, plus our warm Princess service.



## princess wilderness lodges®

Surround yourself with nature when you take a cruisetour. Our exclusive Princess® lodges are custom-built, complementing their surroundings deep in the wilderness overlooking a river. Warm and welcoming, these are the ideal places to explore Alaska's most magnificent attractions on your Princess cruisetour.









#### denali

#### Princess wilderness lodge®

Located on the edge of Denali National Park, this campusstyle lodge offers incredible views along with its easy access to the park. page 31

#### mt. mckinley

#### Princess wilderness lodge®

A glass of wine and a comfortable seat in the Great Room is the perfect setting to capture views of Denali in this remote lodge, located in Denali State Park. page 32

#### kenai

#### Princess wilderness lodge®

Bungalow-style rooms with wood-burning fireplaces are a place to relax after rafting in the Kenai River and kayaking through Kenai Fjords National Park. page 33

#### copper river

#### Princess wilderness lodge®

Sitting on a bluff overlooking the beautiful expanse of Wrangell-St. Elias National Park, this lodge offers access to a world of