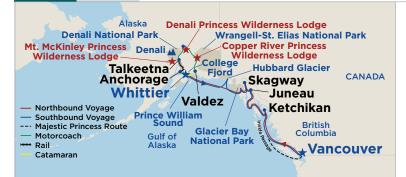

# cruising the great land

Cruises through Alaska reveal both sweeping landscapes of endless beauty and charming port towns where history comes to life. Sailing with Princess® brings you closer to all of the elements that make Alaska such a special place, allowing you to embrace the wonders of The Great Land with the people you love most. Discover the massive tidewater glaciers of Glacier Bay National Park, explore the wide expanse of Tongass National Forest, sail through the fjords of the Inside Passage and marvel at Ketchikan's hand-carved totem poles and other native works of art. All Alaska voyages are MedallionClassenabled, ensuring that your vacation is simplified and personalized.

## essentials for planning your cruise

| Depart from These Ports1 | ) |
|--------------------------|---|
| Visit These Cities       | 2 |
| Glaciers on Your Cruise  | 4 |
| Choose Your Cruise       | ó |
| Cruise Itineraries       | 7 |

## depart from these ports

seattle

Sail on these ships: Discovery Princess<sup>st</sup> Emerald Princess®

You'll recognize Seattle's skyline instantly, and the city's whimsical personality shines wherever you go. See the world-famous fishmongers tossing the catch of the day at Pike Place Market and soar to the top of the iconic Space Needle.

#### vancouver, b.c.

Sail on these ships:

Majestic Princess, Sapphire Princess and Grand Princess

Vancouver is more than your gateway to Alaska. It's a destination where natural beauty meets a hip city vibe. Visit the city's prime attractions from Stanley Park to Granville Island, where local food and crafts shine.

## anchorage (whittier)

Sail on these ships: Majestic Princess, Sapphire Princess and Grand Princess

Alaska's largest city is abundant with activities, and outdoor adventures are within easy reach. Experience the beauty of glaciers, fjords, wildlife and more scenic wonders with excursions that put you in close touch with untamed nature.

## **Visit** these ports of call

Marvel at the soaring peaks that tower over namedu Juneau, Alaska's capital city. Wander through fields of wildflowers that accent its hillsides during summer, and glide over mist-veiled mountains and massive glaciers via helicopter. Thrill-seekers will enjoy a ride on the Goldbelt Juneau Tram.

## skagway

In Skagway, you'll get an authentic feel for life in the 19th century as you wander freely through this charismatic Gold Rush-era town. Peek into the colorful buildings that frame narrow streets and toast the day with a brew at a local bar.

# glacier bay national park

Princess Cruises® is an authorized concessioner of Glacier Bay National Park. The 3.3-million-acre Glacier Bay National Park, a UNESCO-listed treasure, will both astound and intrigue. The magnificent Margerie Glacier is sure to impress with its dramatic blue spires. Beyond the ice, you'll see towering snow-capped mountains, deep fjords and freshwater streams. You may even catch a glimpse of humpback whales, sea otters and porpoises as they swim through the bay below, which you can learn about on board from knowledgeable Park Rangers.

endicott arm & dawes glacier

As you sail through the narrow waterway of Endicott Arm, a sense of anticipation swells. Look up at the rising granite cliffs and keep your eyes peeled for clear views of wildlife traipsing through the landscape and tumbling waterfalls cascading down the cliffs. The grand finale is more rewarding than you can imagine. Dawes Glacier, standing more than 600 feet tall and a mile wide, is astonishing in its beauty.

hubbard glacier

North America's largest tidewater glacier is a remarkable sight to behold. It measures an astonishing 76 miles long and 1,200 feet deep, and its rapid flow means that ice chunks frequently calve from the edge in a true spectacle. This region is teeming with wildlife, so keep your eyes open and your camera ready.

college fjord

College Fjord offers the world's largest collection of tidewater glaciers, including the famed Harvard Glacier. Discovered in 1899 during the Harriman Expedition, professors on the excursion named glaciers after elite colleges, such as Harvard, Vassar and Yale. See for yourself why this is hailed as one of the world's most breathtaking destinations.