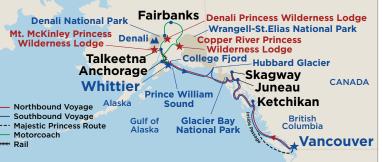

# cruising the great land

Cruises through Alaska reveal both sweeping landscapes of endless beauty and charming port towns where history comes to life. Sailing with Princess® brings you closer to all of the elements that make Alaska such a special place, allowing you to embrace the wonders of The Great Land with the people you love most. Discover the massive tidewater glaciers of Glacier Bay National Park, explore the wide expanse of Tongass National Forest, sail through the fjords of the Inside Passage and marvel at Ketchikan's hand-carved totem poles and other native works of art. All Alaska voyages are MedallionClassenabled, ensuring that your vacation is simplified and personalized.

The newest ship to sail in this region, Discovery Princess, will take you past the scenic wonders of the Inside Passage roundtrip from Seattle.

## depart from these ports

seattle

Sail on these ships: Discovery Princess<sup>st</sup> Emerald Princess®

You'll recognize Seattle's skyline instantly, and the city's whimsical personality shines wherever you go. See the world-famous fishmongers tossing the catch of the day at Pike Place Market and soar to the top of the iconic Space Needle.

## san francisco

Sail on this ship: Ruby Princess®

California's City by the Bay seems to glow from within. The Golden Gate Bridge is an American treasure and the busy streets are brimming with many of the world's best restaurants, engaging museums and festivities throughout the day.

#### vancouver, b.c.

Sail on these ships:

Majestic Princess, Sapphire Princess and Grand Princess

Vancouver is more than your gateway to Alaska. It's a destination where natural beauty meets a hip city vibe. Visit the city's prime attractions from Stanley Park to Granville Island, where local food and crafts shine.

## anchorage (whittier)

Sail on these ships: Majestic Princess, Sapphire Princess and Grand Princess

Alaska's largest city is abundant with activities, and outdoor adventures are within easy reach. Experience the beauty of glaciers, fjords, wildlife and more scenic wonders with excursions that put you in close touch with untamed nature.

## **Visit** these ports of call

Marvel at the soaring peaks that tower over namedu Juneau, Alaska's capital city. Wander through fields of wildflowers that accent its hillsides during summer, and glide over mist-veiled mountains and massive glaciers via helicopter. Thrill-seekers will enjoy a ride on the Goldbelt Juneau Tram.

## skagway

In Skagway, you'll get an authentic feel for life in the 19th century as you wander freely through this charismatic Gold Rush-era town. Peek into the colorful buildings that frame narrow streets and toast the day with a brew at a local bar.

#### sitka

Appreciate the natural beauty in Sitka as you explore the waterfront town. Sitka has a fascinating history with both Russian and Native Alaskan influences. Witness the Russian architecture of St. Michael's Cathedral, and marvel at the totem poles that are found throughout the city.

### ketchikan

Get in on the action in Ketchikan by fishing like a real pioneer in the salmon capital of the world, or wander along quaint Creek Street. Whatever you do, you'll feel right at home here.

## icy strait point

In Icy Strait Point, treat yourself to freshly caught crab and halibut as you become acquainted with the northern way of life. Transfer up Hoonah Mountain and take the thrilling ZipRider experience back down over the forest. Out here, nature roams freely. You just might catch a brown bear trundling along in the Spasski River Valley.

## victoria. b.c.

Get lost in the 55 acres of Butchart Gardens, featuring refined fountains and vibrant blooms. For history buffs, a tour through the chambers and corridors of Craigdarroch Castle is sure to fascinate. Or perhaps, high tea at the Pendray Mansion is more your style. One thing is for sure, Victoria's timeless British ambiance is guaranteed to impress.