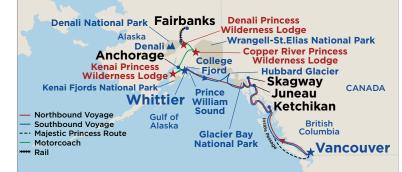

ARRIVE DEPART

6:30 AM 3 PM

8:30 рм

| Q A                       | uthboun<br>Inchorage (Wo<br>Vancouver,                                              | /hittier) M                                  | Princess*<br>edallionClass*<br>Experience | 7<br>days               | 3 ports                      | 2 glaciers |
|---------------------------|-------------------------------------------------------------------------------------|----------------------------------------------|-------------------------------------------|-------------------------|------------------------------|------------|
| DAY                       | PORT                                                                                |                                              |                                           |                         |                              | DEPART     |
| 1                         | Anchorage (Wh                                                                       | ,                                            |                                           | Emba                    | rk Afternoon                 | 8:30 рм    |
| 2                         | Hubbard Glacie                                                                      |                                              | 3                                         |                         | 3 рм                         | 8 рм       |
| 3                         | Glacier Bay Nat                                                                     | ional Park Sce                               | nic Cruising                              |                         |                              |            |
| 4                         | Skagway                                                                             |                                              |                                           |                         | 7 ам                         | 8:30 рм    |
| 5                         | Juneau                                                                              |                                              |                                           |                         | 6:30 ам                      |            |
| 6                         | Ketchikan                                                                           |                                              |                                           |                         | 10 ам                        | 6 РМ       |
| 7                         | Cruising the Ins                                                                    | 3                                            |                                           |                         |                              |            |
| 8                         | Vancouver, B.C                                                                      | ., Canada                                    |                                           | Disen                   | ıbark Mornin                 | 9          |
| Ŷ                         | 2022<br>WEDNESDAY<br>DEPARTURES                                                     | Grand Prince<br>May 18<br>Jun 1<br>Jun 15    | Jun 29<br>Jul 13<br>Jul 27                | Aug 1<br>Aug 2<br>Sep 7 | 4                            |            |
|                           | 2022                                                                                | Majestic Prin                                | cess®52                                   |                         |                              |            |
|                           | SATURDAY<br>DEPARTURES                                                              | May 14<br>May 28<br>Jun 11                   | Jun 25<br>Jul 9<br>Jul 23                 | Aug 6<br>Aug 2<br>Sep 3 |                              |            |
|                           |                                                                                     | Sapphire Prin                                | 1 <i>CP</i> \$\$®                         |                         |                              |            |
|                           |                                                                                     | May 21                                       | Jul 2                                     | Aug 1                   | 3                            |            |
|                           |                                                                                     | Jun 4                                        | Jul 16                                    | Aug 2                   |                              |            |
|                           |                                                                                     | Jun 18                                       | Jul 30                                    | Sep 1                   | 0                            |            |
| PRINC                     | <b>*</b> 50                                                                         | <sup>0R</sup> \$949<br><sup>NY</sup> \$1,749 | + drink                                   |                         | re includes'<br>F gratuities | 8          |
| Expens  18Certa  apply to | based on 5/18/22 Grees of up to \$245 are a in restrictions apply, to all bookings. | additional. See page<br>please refer to page | 19 for details.<br>87 for complete t      | erms, conditi           |                              |            |