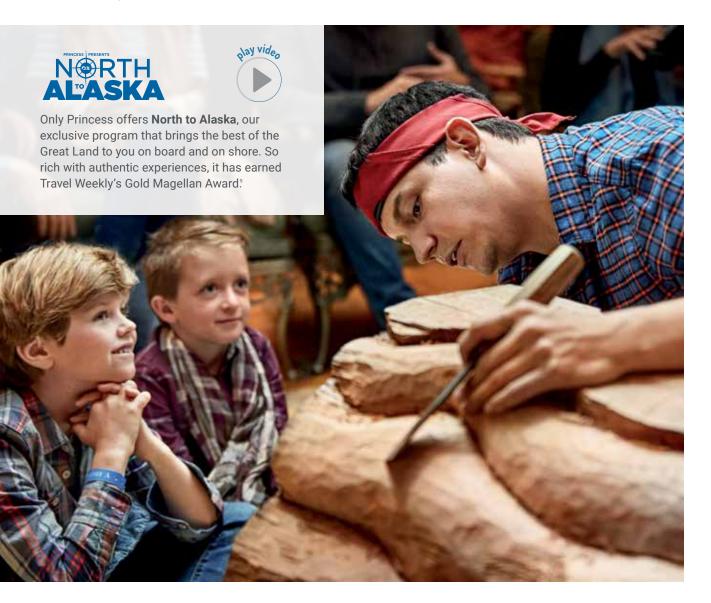

# north to alaska

Why sail with Princess®? Our award-winning North to Alaska program enhances your connections with the destination through exclusive activities you won't find anywhere else. Taste fresh Alaska salmon and other regional cuisine prepared right on board. Fall in love with sled dog pups that gather in the Piazza for some cuddles. Watch lumberjacks in action and meet other storytellers and adventurers who understand the heart of Alaska.

#### 'Travel Weekly, Gold Magellan Award, Education Program, North to Alaska, 2016