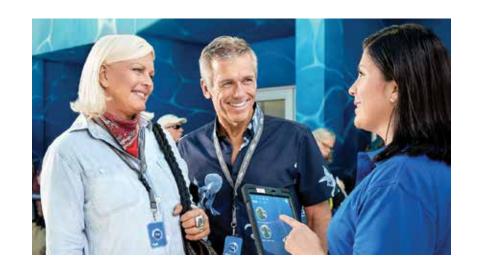

All ships sailing to Alaska are MedallionClass-enabled to ensure your vacation is easy and personalized. See page 70 or visit

princess.com/medallionclass

to learn more.