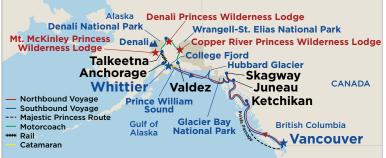

# cruising the great land

Cruises through Alaska reveal both sweeping landscapes of endless beauty and charming port towns where history comes to life. Sailing with Princess® brings you closer to all of the elements that make Alaska such a special place, allowing you to embrace the wonders of The Great Land with the people you love most. Discover the massive tidewater glaciers of Glacier Bay National Park, explore the wide expanse of Tongass National Forest, sail through the fjords of the Inside Passage and marvel at Ketchikan's hand-carved totem poles and other native works of art. All Alaska voyages are MedallionClassenabled, ensuring that your vacation is simplified and personalized.

## essentials for planning your cruise

| Depart from These Ports1 | ) |
|--------------------------|---|
| Visit These Cities       | 2 |
| Glaciers on Your Cruise  | 4 |
| Choose Your Cruise       | ó |
| Cruise Itineraries       | 7 |

## depart from these ports

seattle

Sail on these ships: Discovery Princess<sup>st</sup> Emerald Princess®

You'll recognize Seattle's skyline instantly, and the city's whimsical personality shines wherever you go. See the world-famous fishmongers tossing the catch of the day at Pike Place Market and soar to the top of the iconic Space Needle.

#### vancouver, b.c.

Sail on these ships:

Majestic Princess, Sapphire Princess and Grand Princess

Vancouver is more than your gateway to Alaska. It's a destination where natural beauty meets a hip city vibe. Visit the city's prime attractions from Stanley Park to Granville Island, where local food and crafts shine.

## anchorage (whittier)

Sail on these ships: Majestic Princess, Sapphire Princess and Grand Princess

Alaska's largest city is abundant with activities, and outdoor adventures are within easy reach. Experience the beauty of glaciers, fjords, wildlife and more scenic wonders with excursions that put you in close touch with untamed nature.