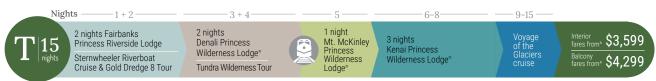

and Port Expenses of up to \$290 are additional and subject to change See page 59 for full itinerary details.

BOOK NOW! Visit princess.com/alaskacruisetours | Call 1.800.PRINCESS (774.6237) | Contact your travel advisor

## CONNOISSEUR cruisetours



"QA5 fares based on 5/11/22 departure on Grand Princess® Taxes, Fees and Port Expenses of up to \$295 are additional and subject to change See page 61 for full itinerary details.



"RA6 fares based on 5/21/22 departure on Majestic Princess." Taxes, Fees and Port Expenses of up to \$290 are additional and subject to change See page 62 for full itinerary details.



"SA6 fares based on 5/11/22 departure on Grand Princess" Taxes, Fees and Port Expenses of up to \$295 are additional and subject to change See page 63 for full itinerary details.



"TB8 fares based on 5/13/22departure on Sapphire Princess\* Taxes. Fees and Port Expenses of up to \$310 are additional and subject to change See page 64 for full itinerary details.



"UA1 fares based on 5/14/22 departure on Sapphire Princess." Taxes, Fees and Port Expenses of up to \$310 are additional and subject to change See page 67 for full itinerary details.

## canadian rockies cruisetour



\*IA fares based on 5/7/22 departure on Sapphire Princess\* Taxes, Fees and Port Expenses of up to \$490 are additional and subject to change See page 68 for full itinerary details.





for itineraries featuring this exclusive service between our ships and our Denali-area lodges. the Princess Rail symbol for itineraries including

this service. It features beautiful Alaska scenery, plus our