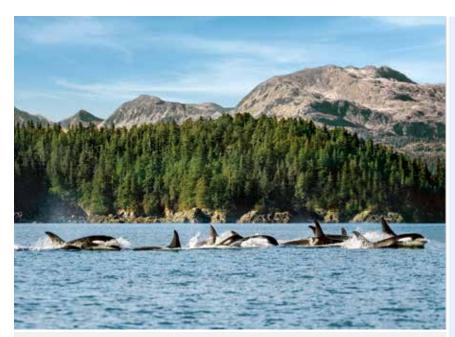

Alaska's pristine natural surroundings are teeming with wildlife — from densely forested lands to the deep blue waters around you. Enjoy the comfort of your balcony or join other curious guests on deck to watch a whale breaching in the seas. Spot bears feasting on salmon in fastrunning waters, and look up to admire a bald eagle soaring overhead. Venture into Denali National Park to find the "big five" - bears, caribou, moose, wolves and Dall sheep — roaming about the landscape.