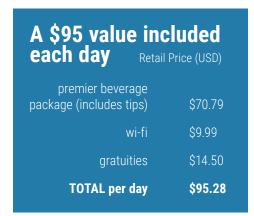

with a value up to \$665 per guest included on a 7-day cruise!

#### Why is this our best value ever?

Because your cruise includes:

- + Premium Beverage Package with tips
- + MedallionNet® Wi-Fi
- + Full gratuities paid to our crew on your behalf See page 87 for more information.