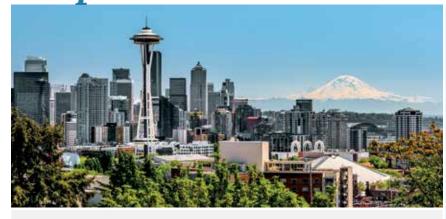

## depart from these ports

seattle

Sail on these ships: Discovery Princess<sup>st</sup> Emerald Princess®

You'll recognize Seattle's skyline instantly, and the city's whimsical personality shines wherever you go. See the world-famous fishmongers tossing the catch of the day at Pike Place Market and soar to the top of the iconic Space Needle.