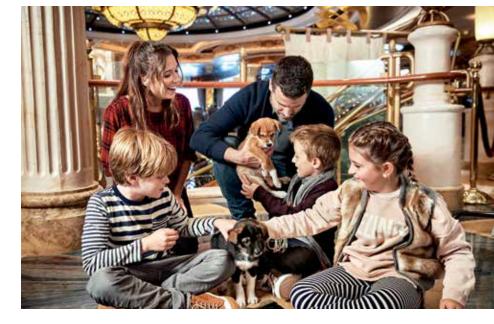

COVER: Glacier Bay National Park. OPPOSITE PAGE: Glacier Bay National Park. THIS PAGE, IMAGES LEFT TO RIGHT, TOP TO BOTTOM: Puppies in the Piazza; Princess ship in Skagway; Mt. McKinley Princess Wilderness Lodge®; Exclusive Direct-to-the-Wilderness® rail service; MedallionClass™