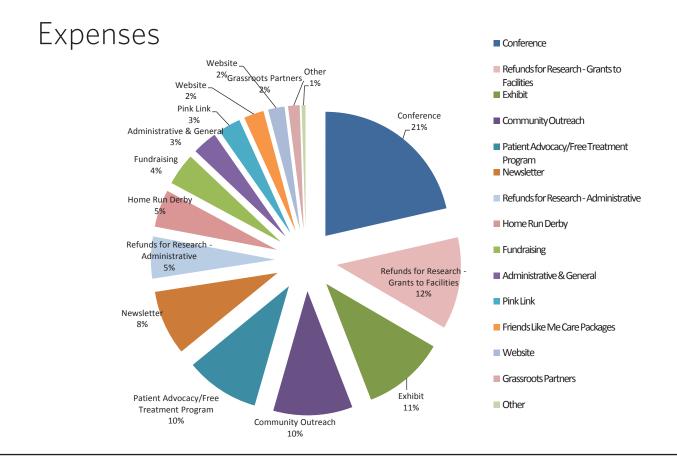

urch of Harrisburg University of PA UPMC Viriva Community Credit Union Vynecrest Vineyards and Winery Walter Investment Warrior Run Football Booster Club Wee Care Day School Weis Markets, Inc. Wellspan Health West End School Sunshine Fund West Milton State Bank West York Street Karz LLC Westmoreland County Community College Westmoreland Walks, Inc. Westy Beer Distributor, Inc. Wheatland Federal Credit Union Whites Farm & Gifts Williams Valley School District Willing Workers of Snyder's United Methodist Church Winchester Gardens Wissler Motors, Inc. The Wistar Institute Wolfe Farms Performance Horses Women's Club of Lebanon Women of the Moose Women's Central PA Golf Association Women's Harrisburg District Golf Association Wyoming County Cancer Society York Traditions Bank

2014 Financials







## Statement of Financial Position

|                                                    |      | December 31, |    |           |  |
|----------------------------------------------------|------|--------------|----|-----------|--|
|                                                    | 2014 |              |    | 2013      |  |
| Assets                                             |      |              |    |           |  |
| Current Assets                                     |      |              |    |           |  |
| Cash and cash equivalents                          | \$   | 1,050,796    | \$ | 874,736   |  |
| Accounts receivable                                |      | 19,323       |    | 12,059    |  |
| Grants receivable                                  |      | 395,700      |