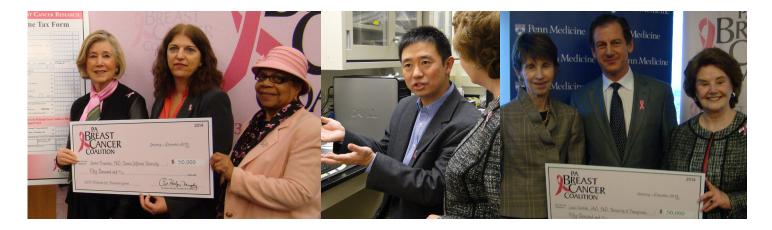

Three grants awarded in 2014 bring the total number of Refunds for Research grants to 74 with over \$3 million going directly into the hands of researchers across Pennsylvania.

#### 2014 Refunds for Research Grantees

#### Sandra Fernandez, PhD

Thomas Jefferson University Role of focal adhesion kinase 1 in metastatic breast cancer

#### Yanming Wang, MD

Penn State University Small molecule inhibitors targeting PAD4 for breast cancer treatment

#### Lewis Chodosh, MD, PhD

University of Pennsylvania Prevention of Breast Cancer Recurrence through Autophagy Inhibition and Elimination of Dormant Tumor Cells

www.PaBreastCancer.org