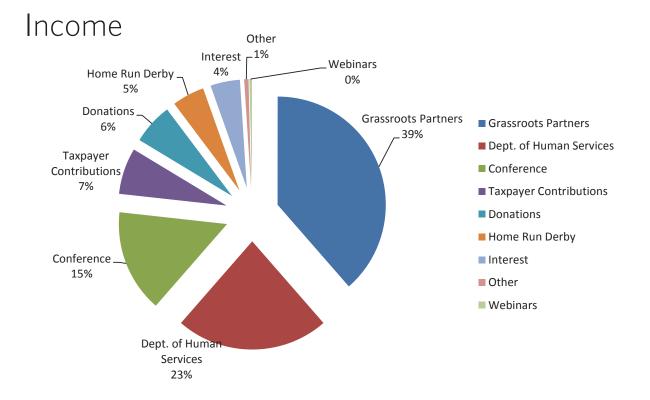

ch of Harrisburg University of PA UPMC Viriva Community Credit Union Vynecrest Vineyards and Winery Walter Investment Warrior Run Football Booster Club Wee Care Day School Weis Markets, Inc. Wellspan Health West End School Sunshine Fund West Milton State Bank West York Street Karz LLC Westmoreland County Community College Westmoreland Walks, Inc. Westy Beer Distributor, Inc. Wheatland Federal Credit Union Whites Farm & Gifts Williams Valley School District Willing Workers of Snyder's United Methodist Church Winchester Gardens Wissler Motors, Inc. The Wistar Institute Wolfe Farms Performance Horses Women's Club of Lebanon Women of the Moose Women's Central PA Golf Association Women's Harrisburg District Golf Association Wyoming County Cancer Society York Traditions Bank

2014 Financials







## Statement of Financial Position

|                                                    |      | December 31, |    |           |  |
|----------------------------------------------------|------|--------------|----|-----------|--|
|                                                    | 2014 |              |    | 2013      |  |
| Assets                                             |      |              |    |           |  |
| Current Assets                                     |      |              |    |           |  |
| Cash and cash equivalents                          | \$   | 1,050,796    | \$ | 874,736   |  |
| Accounts receivable                                |      | 19,323       |    | 12,059    |  |
| Grants receivable                                  |      | 395,700      |    |