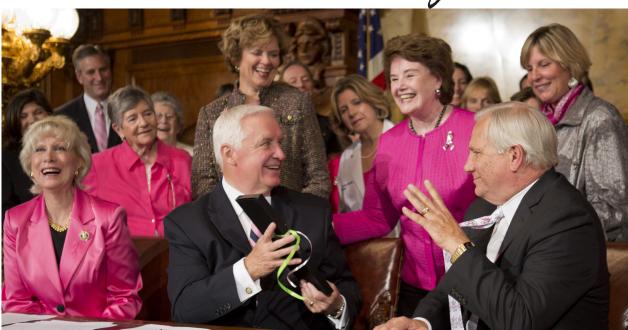

# Dense Breast Notification Act Legislation

Governor Tom Corbett (center) accepts a necktie from Pat Halpin-Murphy as a token of the PBCC's appreciation for his support of the Breast Density Notification Act. Joining the Governor at the bill signing were sponsors Rep. Karen Boback (seated left) and Senator Robert Mensch (seated right).

#### **ADVOCACY IN ACTION - CHANGE**

The Dense Breast Notification Act, the PBCC's sixth legislative change, is saving countless lives. The bill was signed into law in 2013 and requires mammography facilities to notify women of their breast density. The PBCC was not content to stop there, however. The momentum gained with the legislative victory propelled the PBCC to establish the Dense Breast Advisory Committee in 2014. The Committee's purpose is to survey mammography facilities, and women who are receiving mammograms to evaluate the success of the dense breast notification, and to propose and implement any necessary improvements. This is yet another step as we move forward closer to *finding a cure for breast cancer <u>now</u>… so our daughters won't have to.* 