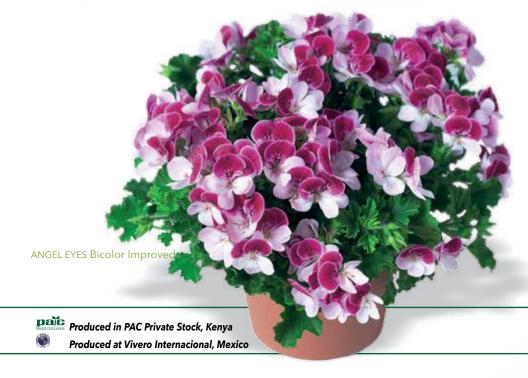

#### pac® ANGEL EYES®

Crispum Geranium | Viola Flowering

pajc

The Angel Eyes series brings a unique flower form unlike any other in the class. The blooms have a rich, velvety appearance like a regal, but are borne in a single, viola-like form. The energy efficient crop can be grown cool in the spring, and will continue to bloom for the consumer throughout the summer. Plants look best in small container sizes like 306-packs and 4-inch, but can be done in larger pots and patio containers.

ANGEL EYES® Bicolor Improved ANGEL EYES® Blueberry pajc ANGEL EYES® Burgundy Red pajc paľc ANGEL EYES® Burgundy ANGEL EYES® Orange pajc pajc ANGEL EYES® Picotee