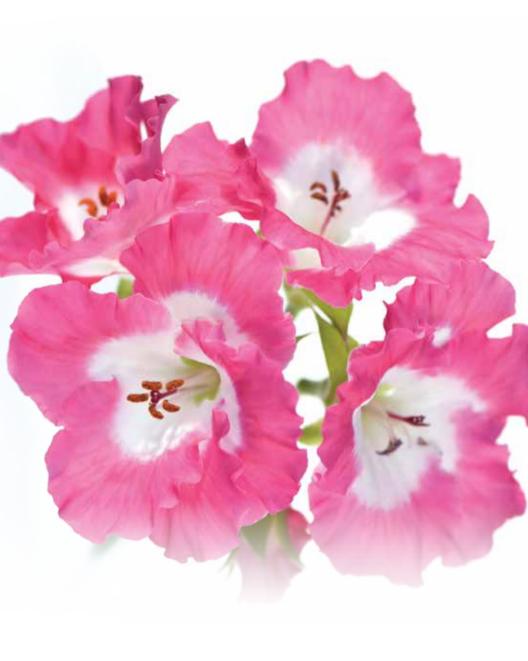

### pac® ELANOS®

The perfect finisher for any 6-inch program ... PGR-free. The Elanos series have a medium-vigorous growth habit that offers maximum versatility for growers. In 4-inch production, plants will require a moderate growth regulator, but in 6-inch sizes and up can be grown with a natural size and habit. The compact nature of the plant allows them to mingle well in color bowls, mixed container plantings and hanging baskets. The structure of the plant remains neat and tidy at retail. Garden and landscape performance of Elanos is superb with large, full umbels with bright clean colors that really stand out. The strong, bright foliage stands up well with the traditional zoning pattern across the leaf.

```
Paic ● ELANOS° Compact Orange
Paic ● ELANOS Compact Pink with Silver Leaf
Paic ● ELANOS® Compact Rose Picotee
₽₽ ■ ELANOS° Compact Salmon
₽ © ELANOS° Compact Scarlet Red
₽ © ELANOS° Compact Shocking Orange
₽₽ © ELANOS Compact Shocking Pink
₽ © ELANOS Compact Shocking Violet
PARTICIONAL STATE OF STATE O
ELANOS® Standard Bordeaux
₽₽ ELANOS® Standard Bright Red
PARTY Standard Cherry
PARTICIONE ® ELANOS® Standard Deep Pink
₽₽ ELANOS® Standard Deep Red
PACE  ■ ELANOS® Standard Iceberg
PAIC DE ELANOS Standard Lilac with Eye
Paic Standard Mosaic Pink
PAIC  ■ ELANOS® Standard Mosaic Red
📭 🚳 ELANOS° Standard Pastel Orange
Paic Standard Rose
P● ELANOS® Standard Salmon Chic
paic 
FLANOS XL Blue Wonder
PAČE ● ELANOS® XL Cherry Red
```