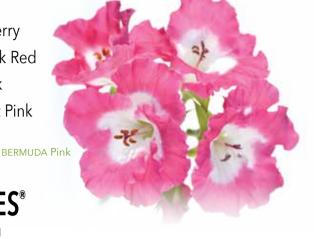

#### pac® BERMUDA®

Regal Geranium | Interspecific

Completely new, completely different! The new Bermuda series of hybrid pelargonium gives a whole new look and durability to the class. A spin off the classic regal, these varieties have intense flower power with bright white centers giving a very distinctive look. The plants have great staying power in the garden since they're not sensitive to heat and will continue giving an unstoppable show of color from spring through autumn.

PRINCE SIOCKEINA BERMUDA® Cherry PRINTESOCKEMA BERMUDA® Dark Red paic 🖲 BERMUDA® Pink PAIC BERMUDA Soft Pink