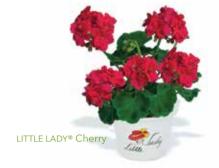

#### pac® LITTLE LADY®

Miniature Zonal Geranium

A true miniature! The Little Lady series will make quite the novelty in the garden center, supermarket or florist shop as a Valentine's or Mother's Day item. Plants can be finished in containers as small as 2 or 3-inches. Mid-winter crops for Valentine's Day will require supplemental lighting for flowering. Flower umbels are well shaped and plants branch nicely to fill the containers. If placed in larger containers, plants will continue to grow in size, but keep the miniature effect in the foliage and flowers.

LITTLE LADY® Bicolor

PAGE
LITTLE LADY® Pink

LITTLE LADY® Candy

PAGE
PROSESSECURIA

LITTLE LADY® Cherry

LITTLE LADY® Scarlet