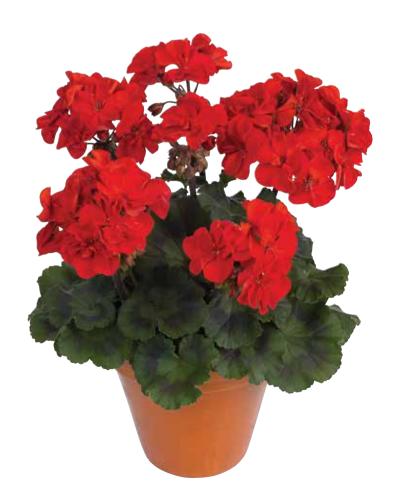

#### pac® DARKO®

Zonal Geranium

Darko geraniums are distinctively different with their intense dark green foliage that really sets off the color of the bloom. Darko Geraniums pair up very well with the Elanos series in size, crop culture and timing. The well-structured, compact plants are a perfect fit for any 4 or 6-inch program and mix well in larger containers. At retail, consumers are often attracted to this new dark-leaf form, associating the dark foliage color to overall plant health.

```
DARKO° Compact Neon Purple

DARKO° Compact Velvet Red

DARKO° Standard Cherry

DARKO° Standard Deep Red

DARKO° Standard Lavender with Eye

DARKO° Standard Pink

DARKO° Standard Salmon

DARKO° Standard Scarlet Improved

DARKO° Standard Spanish Wine Burgundy

DARKO° Standard White
```