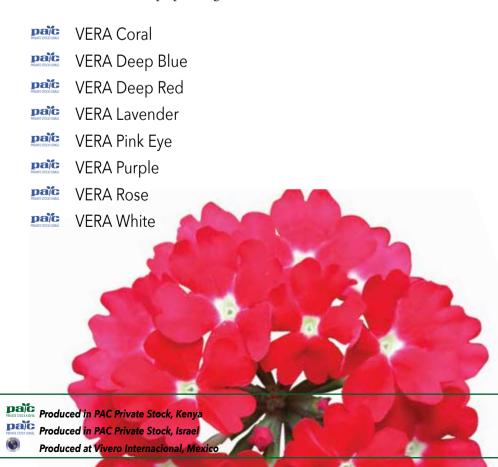

#### pac® VERA

pajc

Verbena hybrid

A long, intense flowering period and excellent habits make these varieties extremely reliable for the grower and gardener, alike. Outstanding mildew tolerance allows for landcape plantings as well as baskets and containers.