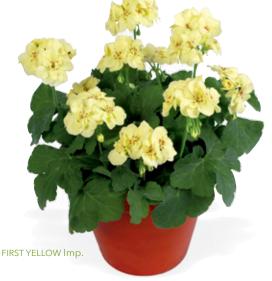

### pac® FIRST YELLOW®

Zonal Geranium | Unique
An amazing breakthrough in
plant breeding – the world's first
truly yellow geranium. First Yellow
Improved is now stronger and more
vigorous with brighter yellow blooms
than ever before. A unique novelty
for consumers.

FIRST YELLOW®
Improved