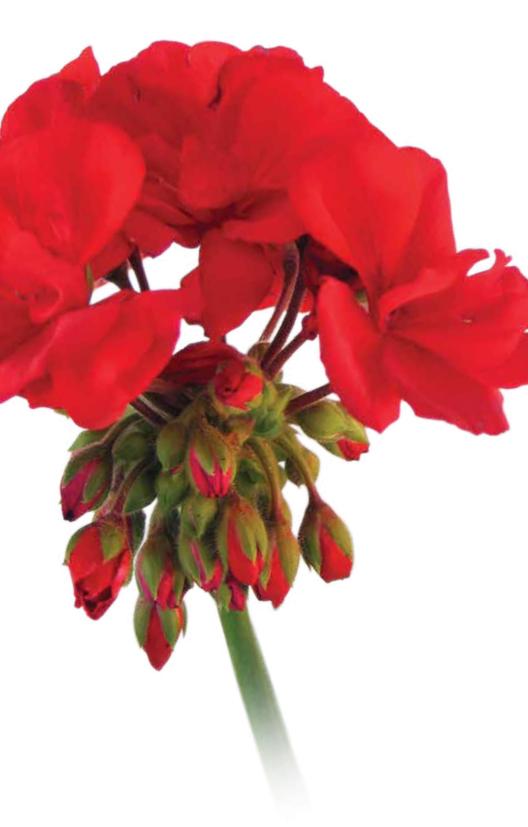

### pac® ELANOS®

The perfect finisher for any 6-inch program ... PGR-free. The Elanos series have a medium-vigorous growth habit that offers maximum versatility for growers. In 4-inch production, plants will require a moderate growth regulator, but in 6-inch sizes and up can be grown with a natural size and habit. The compact nature of the plant allows them to mingle well in color bowls, mixed container plantings and hanging baskets. The structure of the plant remains neat and tidy at retail. Garden and landscape performance of Elanos is superb with large, full umbels with bright clean colors that really stand out. The strong, bright foliage stands up well with the traditional zoning pattern across the leaf.

```
Paic ● ELANOS° Compact Orange
Paic ● ELANOS Compact Pink with Silver Leaf
Paic ● ELANOS® Compact Rose Picotee
₽₽ ■ ELANOS° Compact Salmon
₽ © ELANOS° Compact Scarlet Red
₽ © ELANOS° Compact Shocking Orange
₽₽ © ELANOS Compact Shocking Pink
₽ © ELANOS Compact Shocking Violet
PARTICIONAL STATE OF STATE O
ELANOS® Standard Bordeaux
₽₽ ELANOS® Standard Bright Red
PARTY Standard Cherry
PARTICIONE ® ELANOS® Standard Deep Pink
₽₽ ELANOS® Standard Deep Red
PACE  ■ ELANOS® Standard Iceberg
PAIC DE ELANOS Standard Lilac with Eye
Paic Standard Mosaic Pink
PAIC  ■ ELANOS® Standard Mosaic Red
📭 🚳 ELANOS° Standard Pastel Orange
Paic Standard Rose
P● ELANOS® Standard Salmon Chic
paic 
FLANOS XL Blue Wonder
PAČE ● ELANOS® XL Cherry Red
```