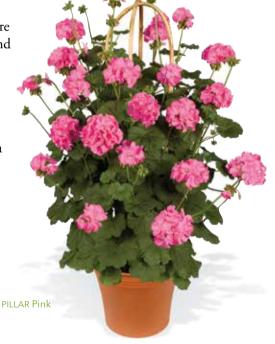

### pac® PILLAR

Zonal Geranium

paľc

The Pillar series of zonal geraniums are truly spectacular for garden centers and landscape specimens. Plants can be grown in identical conditions to other zonal geraniums, but will trellis up to 4-feet! In the landscape, plants will continue vertical growth when trellised, or grow out horizontally as a groundcover.

PILLAR Flame

PILLAR Salmon

PILLAR Scarlet

PILLAR Violet