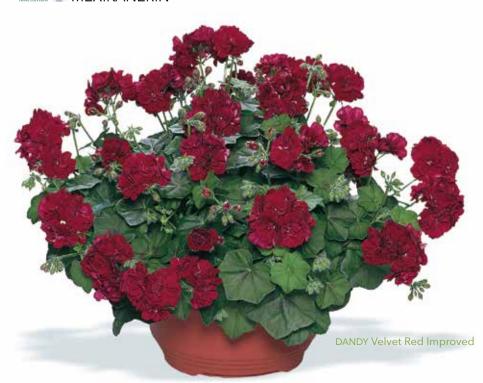

### pac® DANDY

lvy Geranium | Double Flowered

The Dandy series of ivy geraniums offers growers a fuller plant as it cascades from baskets, window boxes and mixed containers. The plants offer large full umbels with fully double flowers and bright clean colors. The strong foliage has very good edema resistance and will stay looking fresh for the consumer throughout the season. This is the premium series for any ivy program.

- **Paic** DANDY Compact Black Mex
- 📭 🕯 DANDY Standard Amethyst
- 📭 🚳 DANDY Standard Apricot
- paic DANDY Standard Brilliant Red
- DANDY Standard Deep Red
- **P** DANDY Standard Deep Red Mex
- **PAIC** DANDY Standard Merlot
- DANDY Standard Merlot Mex
- DANDY Standard Neon Pink Improved
- DANDY Standard Pink Rose
- DANDY Standard Orange
- DANDY Standard Purple
- paic DANDY Standard Soft Rose
- DANDY Standard Velvet Red Improved
- Paic DANDY Standard Violet Mex
- Paic B DANDY Standard Violet
- **Paic** DANDY Standard White Pearl
- DANDY XL Burgundy
- Paic MEXIKANERIN