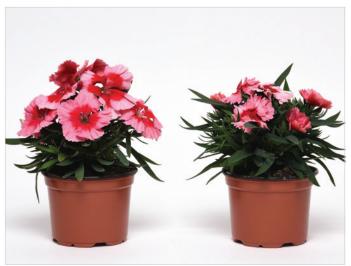

| Calibrachoa                                                                                                                                                                                                                                                                                                                                                                                                                                                                                                                                                                                                                                                                                                                                                                                                                                                                                                                                                                                                                                                                        |
|------------------------------------------------------------------------------------------------------------------------------------------------------------------------------------------------------------------------------------------------------------------------------------------------------------------------------------------------------------------------------------------------------------------------------------------------------------------------------------------------------------------------------------------------------------------------------------------------------------------------------------------------------------------------------------------------------------------------------------------------------------------------------------------------------------------------------------------------------------------------------------------------------------------------------------------------------------------------------------------------------------------------------------------------------------------------------------|
| Kabloom® Blue                                                                                                                                                                                                                                                                                                                                                                                                                                                                                                                                                                                                                                                                                                                                                                                                                                                                                                                                                                                                                                                                      |
| Kabloom Cherry         17           Kabloom Coral         17                                                                                                                                                                                                                                                                                                                                                                                                                                                                                                                                                                                                                                                                                                                                                                                                                                                                                                                                                                                                                       |
| Kabloom Light Pink Blast                                                                                                                                                                                                                                                                                                                                                                                                                                                                                                                                                                                                                                                                                                                                                                                                                                                                                                                                                                                                                                                           |
| Kabloom Orange                                                                                                                                                                                                                                                                                                                                                                                                                                                                                                                                                                                                                                                                                                                                                                                                                                                                                                                                                                                                                                                                     |
| Kabloom Pink17                                                                                                                                                                                                                                                                                                                                                                                                                                                                                                                                                                                                                                                                                                                                                                                                                                                                                                                                                                                                                                                                     |
| Kabloom Pink                                                                                                                                                                                                                                                                                                                                                                                                                                                                                                                                                                                                                                                                                                                                                                                                                                                                                                                                                                                                                                                                       |
|                                                                                                                                                                                                                                                                                                                                                                                                                                                                                                                                                                                                                                                                                                                                                                                                                                                                                                                                                                                                                                                                                    |
| Celosia                                                                                                                                                                                                                                                                                                                                                                                                                                                                                                                                                                                                                                                                                                                                                                                                                                                                                                                                                                                                                                                                            |
| Ice Cream Yellow Improved                                                                                                                                                                                                                                                                                                                                                                                                                                                                                                                                                                                                                                                                                                                                                                                                                                                                                                                                                                                                                                                          |
| Ice Cream Mixture Improved16                                                                                                                                                                                                                                                                                                                                                                                                                                                                                                                                                                                                                                                                                                                                                                                                                                                                                                                                                                                                                                                       |
| Cosmos                                                                                                                                                                                                                                                                                                                                                                                                                                                                                                                                                                                                                                                                                                                                                                                                                                                                                                                                                                                                                                                                             |
| Mandarin18                                                                                                                                                                                                                                                                                                                                                                                                                                                                                                                                                                                                                                                                                                                                                                                                                                                                                                                                                                                                                                                                         |
|                                                                                                                                                                                                                                                                                                                                                                                                                                                                                                                                                                                                                                                                                                                                                                                                                                                                                                                                                                                                                                                                                    |
| Sonata Red Shades18                                                                                                                                                                                                                                                                                                                                                                                                                                                                                                                                                                                                                                                                                                                                                                                                                                                                                                                                                                                                                                                                |
| Sonata Mixture Improved18                                                                                                                                                                                                                                                                                                                                                                                                                                                                                                                                                                                                                                                                                                                                                                                                                                                                                                                                                                                                                                                          |
| C. de .                                                                                                                                                                                                                                                                                                                                                                                                                                                                                                                                                                                                                                                                                                                                                                                                                                                                                                                                                                                                                                                                            |
| Cuphea Pink Shimmer18                                                                                                                                                                                                                                                                                                                                                                                                                                                                                                                                                                                                                                                                                                                                                                                                                                                                                                                                                                                                                                                              |
| rink Snimmer10                                                                                                                                                                                                                                                                                                                                                                                                                                                                                                                                                                                                                                                                                                                                                                                                                                                                                                                                                                                                                                                                     |
| Dianthus                                                                                                                                                                                                                                                                                                                                                                                                                                                                                                                                                                                                                                                                                                                                                                                                                                                                                                                                                                                                                                                                           |
| Corona Mixture                                                                                                                                                                                                                                                                                                                                                                                                                                                                                                                                                                                                                                                                                                                                                                                                                                                                                                                                                                                                                                                                     |
|                                                                                                                                                                                                                                                                                                                                                                                                                                                                                                                                                                                                                                                                                                                                                                                                                                                                                                                                                                                                                                                                                    |
| Floral Lace Red19                                                                                                                                                                                                                                                                                                                                                                                                                                                                                                                                                                                                                                                                                                                                                                                                                                                                                                                                                                                                                                                                  |
|                                                                                                                                                                                                                                                                                                                                                                                                                                                                                                                                                                                                                                                                                                                                                                                                                                                                                                                                                                                                                                                                                    |
| Euphorbia Glamour Improved20                                                                                                                                                                                                                                                                                                                                                                                                                                                                                                                                                                                                                                                                                                                                                                                                                                                                                                                                                                                                                                                       |
| Glamour Improved20                                                                                                                                                                                                                                                                                                                                                                                                                                                                                                                                                                                                                                                                                                                                                                                                                                                                                                                                                                                                                                                                 |
| Gazania                                                                                                                                                                                                                                                                                                                                                                                                                                                                                                                                                                                                                                                                                                                                                                                                                                                                                                                                                                                                                                                                            |
| New Day® Yellow Improved20                                                                                                                                                                                                                                                                                                                                                                                                                                                                                                                                                                                                                                                                                                                                                                                                                                                                                                                                                                                                                                                         |
| Trew Bay Tellow Improved20                                                                                                                                                                                                                                                                                                                                                                                                                                                                                                                                                                                                                                                                                                                                                                                                                                                                                                                                                                                                                                                         |
| Marigold (French)                                                                                                                                                                                                                                                                                                                                                                                                                                                                                                                                                                                                                                                                                                                                                                                                                                                                                                                                                                                                                                                                  |
| Flamenco                                                                                                                                                                                                                                                                                                                                                                                                                                                                                                                                                                                                                                                                                                                                                                                                                                                                                                                                                                                                                                                                           |
| _                                                                                                                                                                                                                                                                                                                                                                                                                                                                                                                                                                                                                                                                                                                                                                                                                                                                                                                                                                                                                                                                                  |
| Osteospermum                                                                                                                                                                                                                                                                                                                                                                                                                                                                                                                                                                                                                                                                                                                                                                                                                                                                                                                                                                                                                                                                       |
| Akila® Šunset Shades21                                                                                                                                                                                                                                                                                                                                                                                                                                                                                                                                                                                                                                                                                                                                                                                                                                                                                                                                                                                                                                                             |
| Spreading Pansy                                                                                                                                                                                                                                                                                                                                                                                                                                                                                                                                                                                                                                                                                                                                                                                                                                                                                                                                                                                                                                                                    |
| Cool Wave® Raspberry Swirl23                                                                                                                                                                                                                                                                                                                                                                                                                                                                                                                                                                                                                                                                                                                                                                                                                                                                                                                                                                                                                                                       |
| Cool Wave Strawberry Swirl23                                                                                                                                                                                                                                                                                                                                                                                                                                                                                                                                                                                                                                                                                                                                                                                                                                                                                                                                                                                                                                                       |
| , .                                                                                                                                                                                                                                                                                                                                                                                                                                                                                                                                                                                                                                                                                                                                                                                                                                                                                                                                                                                                                                                                                |
|                                                                                                                                                                                                                                                                                                                                                                                                                                                                                                                                                                                                                                                                                                                                                                                                                                                                                                                                                                                                                                                                                    |
| Extra-Large Flowered Pansy                                                                                                                                                                                                                                                                                                                                                                                                                                                                                                                                                                                                                                                                                                                                                                                                                                                                                                                                                                                                                                                         |
| Matrix® Blue Blotch Improved22                                                                                                                                                                                                                                                                                                                                                                                                                                                                                                                                                                                                                                                                                                                                                                                                                                                                                                                                                                                                                                                     |
| Matrix® Blue Blotch Improved                                                                                                                                                                                                                                                                                                                                                                                                                                                                                                                                                                                                                                                                                                                                                                                                                                                                                                                                                                                                                                                       |
| Matrix® Blue Blotch Improved22                                                                                                                                                                                                                                                                                                                                                                                                                                                                                                                                                                                                                                                                                                                                                                                                                                                                                                                                                                                                                                                     |
| Matrix® Blue Blotch Improved     22       Matrix Midnight Glow     22       Matrix Yellow Purple Wing     22                                                                                                                                                                                                                                                                                                                                                                                                                                                                                                                                                                                                                                                                                                                                                                                                                                                                                                                                                                       |
| Matrix® Blue Blotch Improved         22           Matrix Midnight Glow         22           Matrix Yellow Purple Wing         22           Large-Flowered Pansy                                                                                                                                                                                                                                                                                                                                                                                                                                                                                                                                                                                                                                                                                                                                                                                                                                                                                                                    |
| Matrix® Blue Blotch Improved     22       Matrix Midnight Glow     22       Matrix Yellow Purple Wing     22                                                                                                                                                                                                                                                                                                                                                                                                                                                                                                                                                                                                                                                                                                                                                                                                                                                                                                                                                                       |
| Matrix® Blue Blotch Improved       22         Matrix Midnight Glow       22         Matrix Yellow Purple Wing       22         Large-Flowered Pansy         Promise® Blue Blotch Improved       22         Ruffled Pansy                                                                                                                                                                                                                                                                                                                                                                                                                                                                                                                                                                                                                                                                                                                                                                                                                                                           |
| Matrix® Blue Blotch Improved       22         Matrix Midnight Glow       22         Matrix Yellow Purple Wing       22         Large-Flowered Pansy         Promise® Blue Blotch Improved       22                                                                                                                                                                                                                                                                                                                                                                                                                                                                                                                                                                                                                                                                                                                                                                                                                                                                                 |
| Matrix® Blue Blotch Improved       22         Matrix Midnight Glow       22         Matrix Yellow Purple Wing       22         Large-Flowered Pansy         Promise® Blue Blotch Improved       22         Ruffled Pansy         Frizzle Sizzle Lemonberry       21                                                                                                                                                                                                                                                                                                                                                                                                                                                                                                                                                                                                                                                                                                                                                                                                                |
| Matrix® Blue Blotch Improved                                                                                                                                                                                                                                                                                                                                                                                                                                                                                                                                                                                                                                                                                                                                                                                                                                                                                                                                                                                                                                                       |
| Matrix® Blue Blotch Improved       22         Matrix Midnight Glow       22         Matrix Yellow Purple Wing       22         Large-Flowered Pansy       22         Promise® Blue Blotch Improved       22         Ruffled Pansy       21         Frizzle Sizzle Lemonberry       21         Pentas       24         Lucky Star® Lipstick       24                                                                                                                                                                                                                                                                                                                                                                                                                                                                                                                                                                                                                                                                                                                                |
| Matrix® Blue Blotch Improved                                                                                                                                                                                                                                                                                                                                                                                                                                                                                                                                                                                                                                                                                                                                                                                                                                                                                                                                                                                                                                                       |
| Matrix® Blue Blotch Improved       22         Matrix Midnight Glow       22         Matrix Yellow Purple Wing       22         Large-Flowered Pansy       22         Promise® Blue Blotch Improved       22         Ruffled Pansy       21         Frizzle Sizzle Lemonberry       21         Pentas       24         Lucky Star® Lipstick       24         Lucky Star White Improved       24         Spreading Petunia       25         Wave® Carmine Velour       25         Grandiflora Double Petunia                                                                                                                                                                                                                                                                                                                                                                                                                                                                                                                                                                         |
| Matrix® Blue Blotch Improved                                                                                                                                                                                                                                                                                                                                                                                                                                                                                                                                                                                                                                                                                                                                                                                                                                                                                                                                                                                                                                                       |
| Matrix® Blue Blotch Improved         22           Matrix Midnight Glow         22           Matrix Yellow Purple Wing         22           Large-Flowered Pansy         22           Promise® Blue Blotch Improved         22           Ruffled Pansy         25           Frizzle Sizzle Lemonberry         21           Pentas         24           Lucky Star® Lipstick         24           Lucky Star White Improved         24           Spreading Petunia         25           Wave® Carmine Velour         25           Grandiflora Double Petunia         20           Double Cascade Valentine         24           Primula         26           Optic Gold         26           Optic Scarlet Flame         26                                                                                                                                                                                                                                                                                                                                                          |
| Matrix® Blue Blotch Improved       22         Matrix Midnight Glow       22         Matrix Yellow Purple Wing       22         Large-Flowered Pansy       22         Promise® Blue Blotch Improved       22         Ruffled Pansy       21         Pentas       24         Lucky Star® Lipstick       24         Lucky Star White Improved       24         Spreading Petunia       25         Easy Wave® Lavender Sky Blue       25         Wave® Carmine Velour       25         Grandiflora Double Petunia       24         Primula       24         Optic Gold       26         Optic Scarlet Flame       26         Verbena       26                                                                                                                                                                                                                                                                                                                                                                                                                                          |
| Matrix® Blue Blotch Improved         22           Matrix Midnight Glow         22           Matrix Yellow Purple Wing         22           Large-Flowered Pansy         22           Promise® Blue Blotch Improved         22           Ruffled Pansy         25           Frizzle Sizzle Lemonberry         21           Pentas         24           Lucky Star® Lipstick         24           Lucky Star White Improved         24           Spreading Petunia         25           Wave® Carmine Velour         25           Grandiflora Double Petunia         20           Double Cascade Valentine         24           Primula         26           Optic Gold         26           Optic Scarlet Flame         26                                                                                                                                                                                                                                                                                                                                                          |
| Matrix® Blue Blotch Improved       22         Matrix Midnight Glow       22         Matrix Yellow Purple Wing       22         Large-Flowered Pansy       22         Promise® Blue Blotch Improved       22         Ruffled Pansy       21         Pentas       24         Lucky Star® Lipstick       24         Lucky Star White Improved       24         Spreading Petunia       25         Easy Wave® Lavender Sky Blue       25         Wave® Carmine Velour       25         Grandiflora Double Petunia       24         Primula       24         Optic Gold       26         Optic Scarlet Flame       26         Verbena       26                                                                                                                                                                                                                                                                                                                                                                                                                                          |
| Matrix® Blue Blotch Improved         22           Matrix Midnight Glow         22           Matrix Yellow Purple Wing         22           Large-Flowered Pansy         22           Promise® Blue Blotch Improved         22           Ruffled Pansy         21           Frizzle Sizzle Lemonberry         21           Pentas         24           Lucky Star® Lipstick         24           Lucky Star White Improved         24           Spreading Petunia         25           Easy Wave® Lavender Sky Blue         25           Grandiflora Double Petunia         20           Double Cascade Valentine         24           Primula         26           Optic Gold         26           Optic Scarlet Flame         26           Verbena         20           Quartz XP Bordeaux         26           Viola         Frizzle Sizzle Mini Purple Shades         28                                                                                                                                                                                                        |
| Matrix® Blue Blotch Improved         22           Matrix Midnight Glow         22           Matrix Yellow Purple Wing         22           Large-Flowered Pansy         22           Promise® Blue Blotch Improved         22           Ruffled Pansy         21           Frizzle Sizzle Lemonberry         21           Pentas         24           Lucky Star® Lipstick         24           Lucky Star White Improved         24           Spreading Petunia         25           Easy Wave® Lavender Sky Blue         25           Grandiflora Double Petunia         20           Double Cascade Valentine         24           Primula         26           Optic Gold         26           Optic Scarlet Flame         26           Verbena         20           Quartz XP Bordeaux         26           Viola         Frizzle Sizzle Mini Purple Shades         28                                                                                                                                                                                                        |
| Matrix® Blue Blotch Improved         22           Matrix Midnight Glow         22           Matrix Yellow Purple Wing         22           Large-Flowered Pansy         22           Promise® Blue Blotch Improved         22           Ruffled Pansy         21           Frizzle Sizzle Lemonberry         21           Pentas         24           Lucky Star® Lipstick         24           Lucky Star White Improved         24           Spreading Petunia         25           Wave® Carmine Velour         25           Grandiflora Double Petunia         20           Double Cascade Valentine         24           Primula         26           Optic Gold         26           Optic Scarlet Flame         26           Verbena         26           Quartz XP Bordeaux         26           Viola         28           Frizzle Sizzle Mini Purple Shades         28           Frizzle Sizzle Mini Tapestry         28           Frizzle Sizzle Mini Yellow         28                                                                                                 |
| Matrix® Blue Blotch Improved         22           Matrix Midnight Glow         22           Matrix Yellow Purple Wing         22           Large-Flowered Pansy         22           Promise® Blue Blotch Improved         22           Ruffled Pansy         21           Frizzle Sizzle Lemonberry         21           Pentas         24           Lucky Star® Lipstick         24           Lucky Star White Improved         24           Spreading Petunia         25           Easy Wave® Lavender Sky Blue         25           Grandiflora Double Petunia         20           Double Cascade Valentine         24           Primula         26           Optic Gold         26           Optic Scarlet Flame         26           Verbena         20           Quartz XP Bordeaux         26           Viola         Frizzle Sizzle Mini Purple Shades         28                                                                                                                                                                                                        |
| Matrix® Blue Blotch Improved         22           Matrix Midnight Glow         22           Matrix Yellow Purple Wing         22           Large-Flowered Pansy         22           Promise® Blue Blotch Improved         22           Ruffled Pansy         21           Frizzle Sizzle Lemonberry         21           Pentas         24           Lucky Star® Lipstick         24           Lucky Star White Improved         24           Spreading Petunia         25           Easy Wave® Lavender Sky Blue         25           Grandiflora Double Petunia         20           Double Cascade Valentine         24           Primula         26           Optic Gold         26           Optic Scarlet Flame         26           Verbena         2           Quartz XP Bordeaux         26           Viola         2           Frizzle Sizzle Mini Purple Shades         28           Frizzle Sizzle Mini Yellow         28           Frizzle Sizzle Mini Mixture         28           Frizzle Sizzle Mini Mixture         28                                           |
| Matrix® Blue Blotch Improved         22           Matrix Midnight Glow         22           Matrix Yellow Purple Wing         22           Large-Flowered Pansy         22           Promise® Blue Blotch Improved         22           Ruffled Pansy         21           Frizzle Sizzle Lemonberry         21           Pentas         24           Lucky Star® Lipstick         24           Lucky Star White Improved         24           Spreading Petunia         25           Wave® Carmine Velour         25           Grandiflora Double Petunia         20           Double Cascade Valentine         24           Primula         26           Optic Gold         26           Optic Scarlet Flame         26           Verbena         2           Quartz XP Bordeaux         26           Viola         2           Frizzle Sizzle Mini Purple Shades         28           Frizzle Sizzle Mini Tapestry         28           Frizzle Sizzle Mini Mixture         28           Quicktime Blue Purple Jump Up         27                                               |
| Matrix® Blue Blotch Improved         22           Matrix Midnight Glow         22           Matrix Yellow Purple Wing         22           Large-Flowered Pansy         22           Promise® Blue Blotch Improved         22           Ruffled Pansy         21           Frizzle Sizzle Lemonberry         21           Pentas         24           Lucky Star® Lipstick         24           Lucky Star White Improved         24           Spreading Petunia         25           Wave® Carmine Velour         25           Grandiflora Double Petunia         20           Double Cascade Valentine         24           Primula         26           Optic Gold         26           Optic Scarlet Flame         26           Verbena         2           Quartz XP Bordeaux         26           Viola         28           Frizzle Sizzle Mini Purple Shades         28           Frizzle Sizzle Mini Tapestry         28           Frizzle Sizzle Mini Mixture         28           Quicktime Blue Purple Jump Up         27           Quicktime Lemon Jump Up         27 |
| Matrix® Blue Blotch Improved                                                                                                                                                                                                                                                                                                                                                                                                                                                                                                                                                                                                                                                                                                                                                                                                                                                                                                                                                                                                                                                       |
| Matrix® Blue Blotch Improved         22           Matrix Midnight Glow         22           Matrix Yellow Purple Wing         22           Large-Flowered Pansy         22           Promise® Blue Blotch Improved         22           Ruffled Pansy         21           Frizzle Sizzle Lemonberry         21           Pentas         24           Lucky Star® Lipstick         24           Lucky Star White Improved         24           Spreading Petunia         25           Wave® Carmine Velour         25           Grandiflora Double Petunia         20           Double Cascade Valentine         24           Primula         26           Optic Gold         26           Optic Scarlet Flame         26           Verbena         2           Quartz XP Bordeaux         26           Viola         28           Frizzle Sizzle Mini Purple Shades         28           Frizzle Sizzle Mini Tapestry         28           Frizzle Sizzle Mini Mixture         28           Quicktime Blue Purple Jump Up         27           Quicktime Lemon Jump Up         27 |