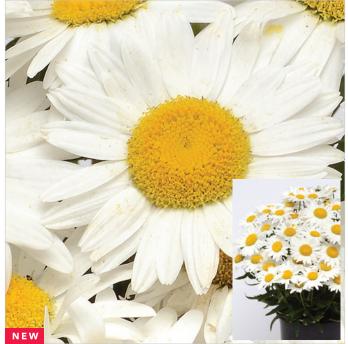

delivers lots of plant for the money, and that's sure to satisfy shoppers.
- Reliably overwinters to USDA Zone 5 (-20°F/-29°C minimum temperatures) to assure multi-year performance.
- The best colour intensity occurs in the high light and cool temperatures of outdoor production.

**New Pink Magic** Blooms open white and mature to light pink, then deep pink.

New Purple Lavender-purple colour.

**New Rose** Deep rose colour.



Pink Magic



**Purple** 



### Rockin' the Garden!

This dynamite series will keep perennial borders rocking for years to come, thanks to vivid colour, durable performance and count-on-it overwintering!



Purple

PanAmerican Seed.



Bandera Purple, Pink, NEW Deep Purple and NEW Deep Rose Lavandula



Bandera Deep Rose Lavandula



Bandera Deep Purple Lavandula



Madonna Leucanthemum

### LAVANDULA 🐡 Lavandula stoechas

### **Bandera Series**

**Height:** 7 to 9 in./18 to 23 cm **Spread:** 10 to 12 in./25 to 30 cm

USDA Hardiness Zones: 7a to 10b (0 to 35°F/-18 to 2°C minimum temperatures)

A First-Year-Flowering Perennial.

Seed supplied as: Raw

Plug crop time: 6 to 7 weeks Transplant to finish: 11 to 14 weeks (28 to 35 weeks overwintered, only in high light/low humidity areas)

- A true breeding breakthrough! The first professional-quality seed L. stoechas series produces quality comparable to vegetative varieties.
- Compact to medium habit with good branching and uniformity easily fills 4-in./10-cm pots to gallons.
- Flowers heavily to almost cover the plant.
- Short harvest window fits bench run programs.
- Long-flowering and self-cleaning w