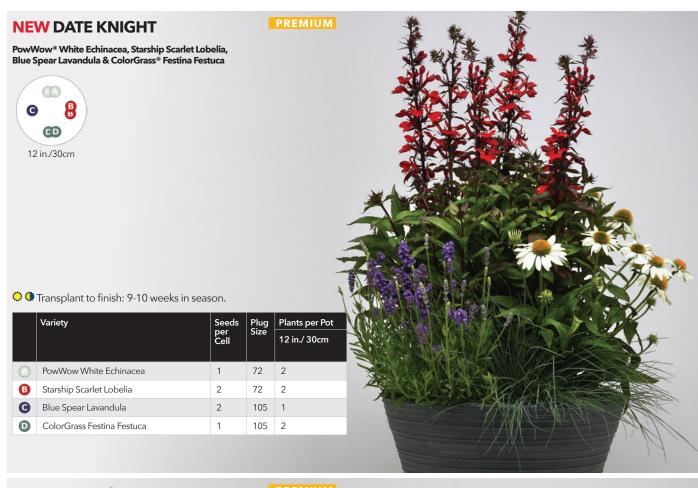

30cm |
|---|------------------------------------|----------------------|--------------|------------------------------|
| ) | PowWow White Echinacea             | 1                    | 72           | 2                            |
| 3 | Jolt Cherry Interspecific Dianthus | 1                    | 105          | 2                            |
| 9 | Starship Deep Rose Lobelia         | 2                    | 72           | 2                            |

Timing assumes correct daylength in plug and finish, and active growing conditions. Please check individual component variety information in our Product Information Guide. All varieties in each Plug & Play combo must be transplanted at the same time to finish at the same time. Sow times will vary. NOTE: Individual varieties sold separately





Timing assumes correct daylength in plug and finish, and active growing conditions. Please check individual component variety information in our Product Information Guide. All varieties in each Plug & Play combo must be transplanted at the same time to finish at the same time. Sow times will vary. NOTE: Individual varieties sold separately



# PowWow White Echinacea, Joht Pink Magic Interspecific Dianthus, Blue Spear Lavandula & ColorGrass Festina Festuca Powwow White Echinacea, Joht Pink Magic Interspecific Dianthus, Blue Spear Lavandula & ColorGrass Festina Festuca Transplant to finish: 9-10 weeks in season Variety Seeds Plug Plants per Pot Izl in/30cm

72

105 2

105

105 2

1

2

B

PowWow White Echinacea

ColorGrass Festina Festuca

Blue Spear Lavandula

Jolt Pink Magic Interspec