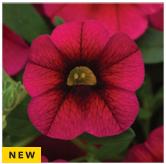

-cm pots, 9 to 12 weeks

- Heat-resistant, long-lasting series stands tough when temperatures rise - Ice Cream won't melt in the sun!
- Early, compact and wellbranched plants are stunning in patio planters and gardens.
- Produces large, tight flower heads in strong colours for striking sales appeal.
- Versatile great for bench-run pack and small pot programs.

New Yellow Improved Fits the series better for habit and timing compared to Yellow, which was taller than the other varieties.

**New Mixture Improved** Contains NEW Yellow Improved in place of Light Yellow. Upgraded for uniformity and brighter colours.



Kabloom Pink Calibrachoa



Kabloom Coral Calibrachoa



Kabloom Light Pink Blast Calibrachoa



PanAmerican Seed. Request your Product Information Guide for full culture details



**Kabloom Cherry** 



Kabloom White Improved

### **CALIBRACHOA** Calibrachoa x hybrida

### Kabloom® Series F1

**Height:** 8 to 12 in./20 to 30 cm **Spread:** 10 to 14 in./25 to 36 cm **Flower size:** 1 to 1.75 in./3 to 4 cm

**New!** Now available as Precision Multi-Pellets.

Plug crop time: 5 to 8 weeks Transplant to finish: 7 to 11 weeks

- We've expanded the first-of-itskind Kabloom series to include 6 new colours and 1 improved variety, plus they are now offered in our convenient Precision Multi-Pellets.
- The ideal input for grower choice premium quarts. Also well-suited to 4 to 6-in./10 to 15-cm pots, hanging baskets and mixed combos.
- Easy-sow pelleted seed makes it easy to order and ready to ship, fits right into mechanized production and assures easy inventory management.
-