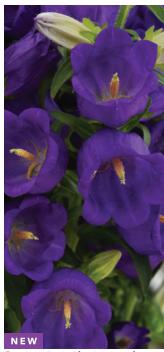

supplied as: Raw

Planting density: 2 to 4 plants/ft.<sup>2</sup> (22 to 44 plants/m<sup>2</sup>) Best For: Greenhouse, high tunnel

Plug crop time: 8 weeks Transplant to finish: 12 weeks

- A masterpiece among anemones: Mona Lisa puts out up to 18 flowers per plant...flowers under lower Winter light levels... doesn't need staking, netting or disbudding.
- 4 to 4.5-in./10 to 12-cm blooms top sturdy 18-in./45-cm stems that are ideal for cutting and design work.
- Well-suited for young plant production from March to April sowing
- Low temperatures (46 to 54°F/8 to 12°C) promote optimum stem length for cut flower production.

New Deep Blue Improved Offers improved germination for more reliable supply. More uniform hybrid than the original for improved efficiencies in cut flower production.



Campana Deep Blue Improved Campanula

**CAMPANULA** Campanula medium

#### Campana Series F1

**Height:** 30 to 34 in./76 to 86 cm

Seed supplied as: Pelleted

Planting density: 6 to 8 plants/ft.<sup>2</sup> (64 to 80 plants/m<sup>2</sup>) Best for: Greenhouse

Plug crop time: 7 to 8 weeks Transplant to finish: 10 to 14 weeks

- Top-quality professional cut flower series is a low-energy crop, suitable for Summer or Winter production. See the Product Information Guide at panamseed.com for daylength requirements.
- Well-matched across the series for timing and habit, Campana delivers excellent uniformity.
- 100% top-flowering with strong stems and good foliage.

New Deep Blue Improved Largeflowered, deep blue campanula fits the series for timing, and is the best-quality variety in the seri