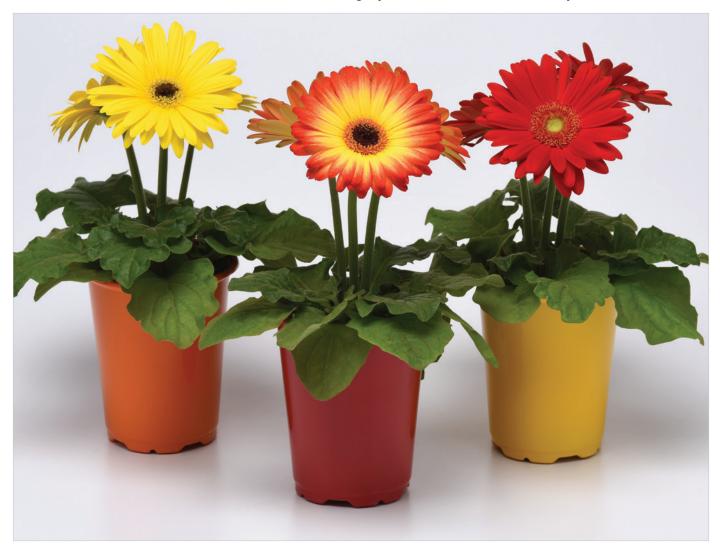

olds its colour better and won't fade in high light.

### **New Bicolor Orange Yellow**

Around one week later to flower compared to other varieties in the series.

New Cherry with Light Eye Can show more red under higher light conditions.

New Yellow with Dark Eye Slightly smaller flowers than the rest of the series.

New Mixture Contains all 5 varieties.



# Stays tidy for smaller pots

NEW Colorbloom stays compact, so it won't get too full or leafy, allowing the colourful blooms to show through in quarts/11-cm pots. Faster to flower by around 10 days, Colorbloom beats the competition to market. And, first-time plant buyers will love the exciting, non-fading colours and easy care of this indoor/outdoor plant.







NEW



Colorbloom Red with Light Eye

Colorbloom Yellow with Dark Eye







**Revolution Deep Pink with Light Eye** 

#### Hit your schedule every time

NEW **Revolution Deep Pink with Light Eye** 

| Series               | Mega Revolution | Revolution  | NEW ColorBloom |
|----------------------|-----------------|-------------|----------------|
| No. of Varieties     | 12 & 1 mix      | 14 & 1 mix  | 5 & 1 mix      |
| Recommended Pot Size | 6 in./15 cm     | 5 in./13 cm | quart          |



Mega Revolution Watermelon, Revolution Bicolor Yellow Orange and NEW Colorbloom Cherry with Light Eye Gerbera

**GERBERA** continued

#### **Revolution Series F1**

**Height:** 4 to 8 in./10 to 20 cm **Spread:** 10 to 12 in./25 to 30 cm Flower size: 3 to 4 in./8 to 10 cm

Seed supplied as: Coated

Plug crop time: 6 to 7 weeks Transplant to finish: 8 to 10 weeks

- The m