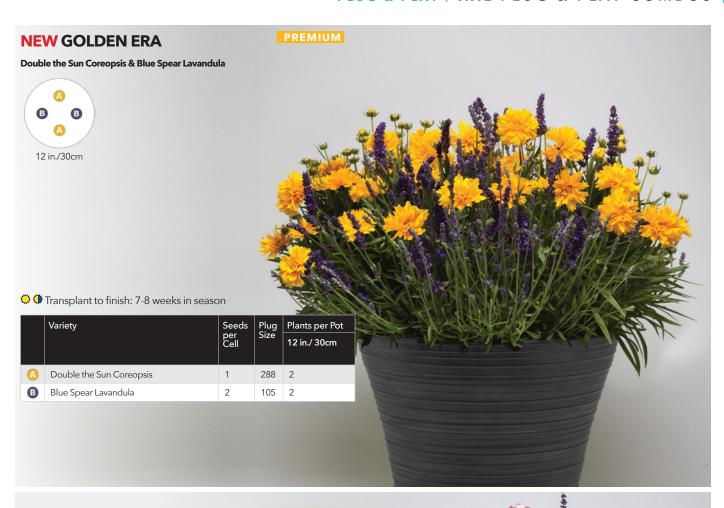

| Starship Deep Rose Lobelia         | 2                    | 72           | 2                            |

Timing assumes correct daylength in plug and finish, and active growing conditions. Please check individual component variety information in our Product Information Guide. All varieties in each Plug & Play combo must be transplanted at the same time to finish at the same time. Sow times will vary. NOTE: Individual varieties sold separately





Timing assumes correct daylength in plug and finish, and active growing conditions. Please check individual component variety information in our Product Information Guide. All varieties in each Plug & Play combo must be transplanted at the same time to finish at the same time. Sow times will vary. NOTE: Individual varieties sold separately



# PowWow White Echinacea, Joht Pink Magic Interspecific Dianthus, Blue Spear Lavandula & ColorGrass Festina Festuca Powwow White Echinacea, Joht Pink Magic Interspecific Dianthus, Blue Spear Lavandula & ColorGrass Festina Festuca Transplant to finish: 9-10 weeks in season Variety Seeds Plug Plants per Pot Izl in/30cm

72

105 2

105

105 2

1

2

B

PowWow White Echinacea

ColorGrass Festina Festuca

Blue Spear Lavandula

Jolt Pink Magic Interspecific Dianthus

### **PLUG & PLAY COMBOS WITH PREMIUM ANNUALS**

**NEW FOR 2020!** Three bright, new ornamental pepper combos promise huge Summer through Autumn sales. These premium container combos love the heat and sun, and they deliver colour and interest from their early growing stage through the Summer and into Autumn!



### START OUT RIGHT