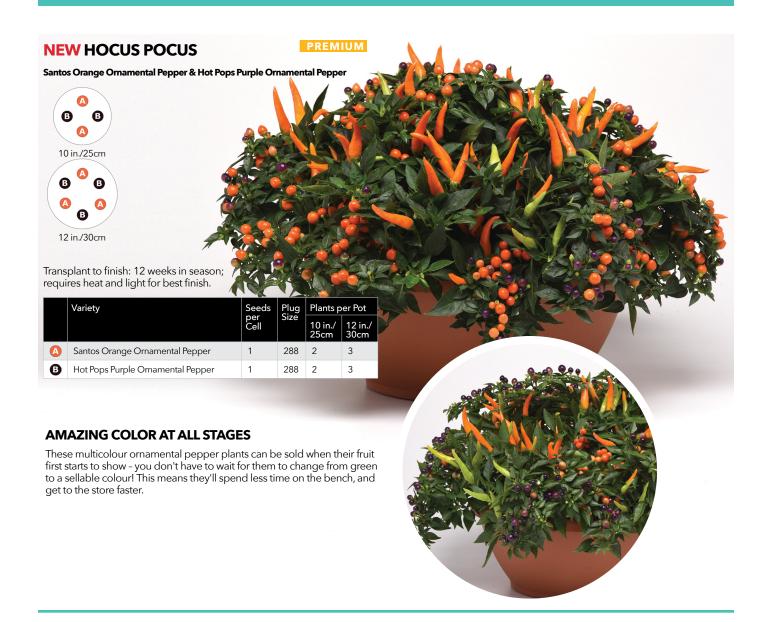

We've got more exciting selling opportunities in our **Plug & Play®** combo program, including selections that blend premium perennials and annuals, as well as ornamental peppers, to boost Summer and Autumn sales. You'll find new colours and a new seed form in **Kabloom®** calibrachoa. The powerhouse Rockin' dianthus rocks out with bold new colours. Three stellar new series of pot plants will capture first-time gardeners. Plus, blockbuster **Orange Marmalade** sweet bell peppers are sure to please fresh market shoppers.