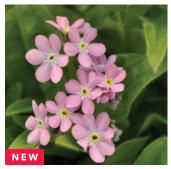

series, offering the same strong colours found in vegetative varieties.

**New Deep Rose** The strongest rose colour from seed on the market! Habit and timing are a great match for the other Bandera varieties.

### LEUCANTHEMUM 🌣

Leucanthemum x superbum

### New Madonna F1

Height: 8 to 10 in./20 to 25 cm **Spread:** 8 to 12 in./20 to 30 cm

**USDA Hardiness Zones:** 5a to 9a (-20 to 20°F/-29 to -7°C minimum temperatures)

Seed supplied as: Raw

**Plug crop time:** 5 to 6 weeks Transplant to finish: 10 to 14 weeks

- Madonna offers better uniformity in height and habit over the competition.
- It also offers a reduced percentage of "too small" plants compared to standard seed varieties.
- With a larger percentage of salable plants, Madonna requires less labour for harvesting and grading.



**Mon Amie Pink Myosotis** 

MYOSOTIS • • Myosotis sylvatica

### **Mon Amie Series**

**Height:** 8 to 10 in./20 to 25 cm **Spread:** 6 to 8 in./15 to 20 cm

**USDA Hardiness Zones:** 6a to 8b (-10 to 15°F/-23 to -9°C minimum temperatures)

A First-Year-Flowering Perennial.

Seed supplied as: Raw

Plug crop time: 4 weeks Transplant to finish: 5 to 9 weeks

- The Mon Amie series gets a second colour and a mix!
- Send your crop to market 3 to 6 months earlier than biannual myosotis varieties, as no vernalization is needed for flowering.
- Can be a good choice for annual programs and can be reliably scheduled for Autumn or Spring.
- Media/soil pH requirements are similar to Primula acaulis.

**New Pink** Has the same habit as Mon Amie Blue, but the foliage is a bit lighter green, and first