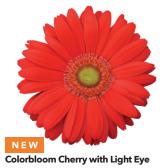

y.
- Offers a compact plant habit that requires less to no PGRs.
- Series holds its colour better and won't fade in high light.

### **New Bicolor Orange Yellow**

Around one week later to flower compared to other varieties in the series.

New Cherry with Light Eye Can show more red under higher light conditions.

New Yellow with Dark Eye Slightly smaller flowers than the rest of the series.

New Mixture Contains all 5 varieties.



# Stays tidy for smaller pots

NEW Colorbloom stays compact, so it won't get too full or leafy, allowing the colourful blooms to show through in quarts/11-cm pots. Faster to flower by around 10 days, Colorbloom beats the competition to market. And, first-time plant buyers will love the exciting, non-fading colours and easy care of this indoor/outdoor plant.







NEW



Colorbloom Red with Light Eye

Colorbloom Yellow with Dark Eye







**Revolution Deep Pink with Light Eye** 

#### Hit your schedule every time

NEW **Revolution Deep Pink with Light Eye** 

| Series               | Mega Revolution | Revolution  | NEW ColorBloom |
|----------------------|-----------------|-------------|----------------|
| No. of Varieties     | 12 & 1 mix      | 14 & 1 mix  | 5 & 1 mix      |
| Recommended Pot Size | 6 in./15 cm     | 5 in./13 cm | quart          |



Mega Revolution Watermelon, Revolution Bicolor Yellow Orange and NEW Colorbloom Cherry with Light Eye Gerbera

**GERBERA** continued

#### **Revolution Series F1**

**Height:** 4 to 8 in./10 to 20 cm **Spread:** 10 to 12 in./25 to 30 cm Flower size: 3 to 4 in./8 to 10 cm

Seed supplied as: Coated