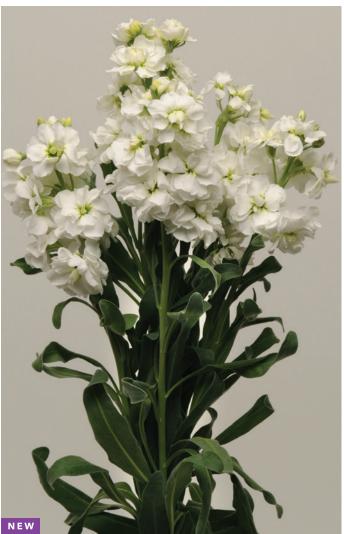

te

Stem length: 32 in./80 cm Seed supplied as: Raw

Planting density: 12 plants/ft.<sup>2</sup> (126 plants/m<sup>2</sup>) Best for: High tunnel, field

Plug crop time: 4 weeks Transplant to finish: 8 to 13 weeks

- Delivers shorter crop time, uniform stem length and timing between colours, and better heat tolerance than European or traditional field types.
- Can be grown earlier and later in the season, and even year-round in some climates, allowing for programmable Christmas through . Valentine's Day flowering.
- NEW Katz Hi Double White provides greater than 90% yield of double-flowered stems in this top-selling colour.
- 5% of PanAmerican Seed net seed sales of Katz are donated to PanCan for Pancreatic Cancer research in honor of Philip Katz, former PanAmerican Seed Product Manager.



Katz Hi Double White



**Monaco Orange** 

#### SNAPDRAGON O

Antirrhinum majus

**Stem Length:** 39 to 60 in./ 99 to 152 cm

Seed supplied as: Raw

**Planting desity:** 6 to 10 plants/ft<sup>2</sup> (64 to 106) plants/m<sup>2</sup>); high-density planting under high-light or field situation

Best for: Greenhouse, high tunnel

Plug crop time: 4 to 5 weeks Transplant to finish: 8 to 18 weeks

#### **Monaco Series F1**

(Spring Flowering, Group 2,3)

- The "go-to" snaps for difficult transition harvest periods - late Summer to early Autumn and late Winter to early Spring.
- Monaco tolerates warm Autumn conditions without flowering too quickly, and produces high-quality flower spikes when Autumn weather is unusually cool and dark.
- Performs well all year in areas with moderate temperature