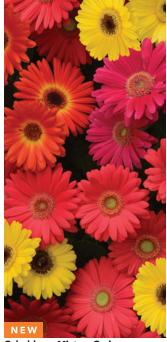

es. Can be more than one week in long days.

**New Mixture** Pink and Red Dark Leaf in the mix are slightly more vigorous compared to the rest of the series. (not pictured)



Pink





Red





Purple





### POT PLANTS / CAMPANELLA











Campanella Lavender Campanula





Campanella Pink Campanula

### CAMPANULA

Campanula medium

### **New Campanella Series F1**

Height: 8 to 10 in./20 to 25 cm **Spread:** 8 to 9 in./20 to 23 cm

Seed supplied as: Pelleted

Plug crop time: 6 to 7 weeks Transplant to finish: 7 to 10 weeks

- The new Campanella Series features larger blooms and more colours than competing varieties.
- The more vigorous plants are suitable for larger pots.
- Fills pots better with more
- flowers.
- Around one week later to flower that other campanula on the market.



Colorbloom Mixture Gerbera

### GERBERA 🏶

Gerbera jamesonii

### **New Colorbloom Series F1**

Height: 4 to 6 in./10 to 15 cm Spread: 6 to 8 in./15 to 20 cm Flower size: 3 to 4 in./8 to 10 cm

Seed supplied as: Coated

Plug crop time: 6 to 7 weeks Transplant to finish: 6 to 10 weeks

- The Colorbloom Series is specially designed for the quart/11 cm retail market.
- Colorbloom is the most uniform series on the market, with the best performance for consumers.
- The series is around 10 days faster to flower than competitors.
- More uniform with a shorter flower window.
- It has a higher amount of usable plants due to better seed quality.
- Offers a compact plant habit that requires less to no PGRs.
- Series holds its colour better and won't fade in high light.

### **New Bicolor Orange Yel