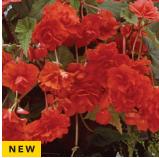

et Red



AmeriHybrid Ruffled Yellow



AmeriHybrid Ruffled Rose



AmeriHybrid Ruffled Mandarin Orange



**AmeriHybrid Ruffled Pink** 



The world's largest blooms!

### AmeriHybrid® Ruffled Series F1

**Height:** 14 to 20 in./36 to 51 cm **Spread:** 10 to 12 in./25 to 30 cm **Flower size:** 5 to 9 in./13 to 23 cm

Seed supplied as: Pelleted

Plug crop time: 7 to 8 weeks Transplant to finish: 11 to 15 weeks

- At 5 to 9 in./13 to 23 cm each, AmeriHybrid Ruffled begonias boast the largest blooms in the world! That's the result of over 100 years of patient breeding and hybridizing.
- Each flower has a highly consistent double shape.



AmeriHybrid Ruffled Coral Salmon

14



On Top Fandango



On Top Sun Glow



**Sun Dancer Apricot** 



On Top Melon Lace



**On Top Sunset Shades** 





Sun Dancer Scarlet Orange



On Top Pink Halo



**Sun Dancer White** 



**Sun Dancer White Pink Picotee** 

### On Top® Series F1

Height: 10 to 12 in./25 to 30 cm **Spread:** 10 to 12 in./25 to 30 cm Flower size: 2 to 5 in./5 to 13 cm

Seed supplied as: Pelleted

Plug crop time: 7 to 8 weeks Transplant to finish: 8 to 13 weeks

- Offering a collection of novelty colours, the On Top varieties tolerate more heat and sunlight than other begonias.
- Mounded plants show off many 2 to 5-in./5 to 13-cm flowers.
- On Top begonias bloom early and flower longer than other varieties.

**New Fandango** White with a salmon-coral edge.

New Melon Lace Melon with a white edge.

New Pink Halo White with a deep pink edge.

New Sun Glow Golden yellow with a red edge.

New Sunset Shades Yellow with a re