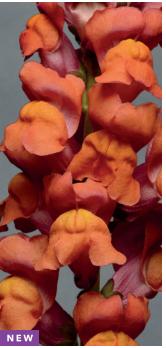

80 cm Seed supplied as: Raw

Planting density: 12 plants/ft.<sup>2</sup> (126 plants/m<sup>2</sup>) Best for: High tunnel, field

Plug crop time: 4 weeks Transplant to finish: 8 to 13 weeks

- Delivers shorter crop time, uniform stem length and timing between colours, and better heat tolerance than European or traditional field types.
- Can be grown earlier and later in the season, and even year-round in some climates, allowing for programmable Christmas through . Valentine's Day flowering.
- NEW Katz Hi Double White provides greater than 90% yield of double-flowered stems in this top-selling colour.
- 5% of PanAmerican Seed net seed sales of Katz are donated to PanCan for Pancreatic Cancer research in honor of Philip Katz, former PanAmerican Seed Product Manager.



Katz Hi Double White



**Monaco Orange** 

#### SNAPDRAGON O

Antirrhinum majus

**Stem Length:** 39 to 60 in./ 99 to 152 cm

Seed supplied as: Raw

**Planting desity:** 6 to 10 plants/ft<sup>2</sup> (64 to 106) plants/m<sup>2</sup>); high-density planting under high-light or field situation

Best for: Greenhouse, high tunnel

Plug crop time: 4 to 5 weeks Transplant to finish: 8 to 18 weeks

#### **Monaco Series F1**

(Spring Flowering, Group 2,3)

- The "go-to" snaps for difficult transition harvest periods - late Summer to early Autumn and late Winter to early Spring.
- Monaco tolerates warm Autumn conditions without flowering too quickly, and produces high-quality flower spikes when Autumn weather is unusually cool and dark.
- Performs well all year in areas with moderate temperatures and little daylength f