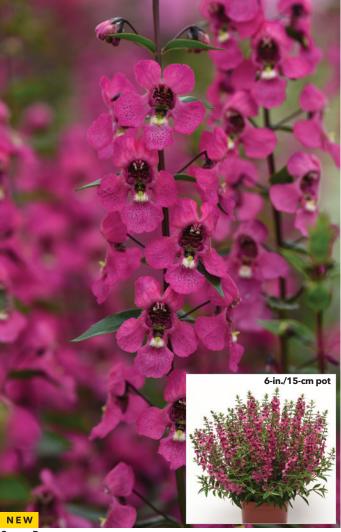

& Play combination pot starts on the planting line. Follow the recipes and planting diagrams for best success. Plug size, number and planting position are key.

**PLUG SIZE:** Every Plug & Play recipe takes each ingredient's growth rate and flower timing into consideration. Larger inputs are used when necessary to obtain the best balance of growth and flowering.

**PLUG NUMBER:** It is important to use the right ratio of inputs, just as with vegetative intermingled combos. The correct number of plugs per component leads to a well-balanced combination finish.

### PLUG & PLAY / PLUG & PLAY COMBOS WITH PREMIUM ANNUALS





All varieties in each Plug & Play combo must be transplanted at the same time in order to finish at the same time. NOTE: Individual varieties sold separately

# ANNUALS



Serena Rose

### ANGELONIA O Angelonia angustifolia

### Serena® Series F1

Height: 16 to 20 in./41 to 51 cm Spread: 12 to 14 in./30 to 36 cm Seed supplied as: Pelleted

Plug crop time: 5 to 6 weeks Transplant to finish: 8 to 9 weeks

- $\bullet$  Serena fills gardens, landscapes and mixed containers with unique dimensional colour.
- Care-free, continuous bloomer performs well under a wide range of conditions.
- Durable series is a perfect choice for consumers looking for water-wise, heat-loving plants.
- Plants grow up to 50% larger in Florida-like conditions. Mississippi Medallion Award, Dallas Arboretum FlameProof Award, Louisiana Super Plants Award

**New Rose** A new colour segment for Serena! Dense spikes feature large florets with a deep rose bloom and a dark eye. Intense, deep co