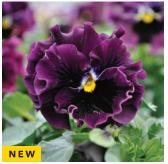

t the best-looking violas for Spring and Autumn - Sorbet XP genetics deliver a uniform plant habit and the tightest bloom window.

### Sorbet® Series F1

Height: 6 to 8 in./15 to 20 cm **Spread:** 6 to 8 in./15 to 20 cm Flower size: 1 to 1.5 in./3 to 4 cm

Seed supplied as: Raw, Primed

Plug crop time: 4.5 to 5 weeks Transplant to finish: Early Spring 6 to 9 weeks, Autumn 4 to 6 weeks

- Plants cover the soil at flowering with more blooms and less stretching, and fewer PGRs are needed.
- Superior holdability and less shrink.
- Use in Autumn and Spring programs - the novelty colours have good retail and garden appeal.

New Rose Wing Deep pink-to-rose cap with a white face provides a "jump up" look. Slightly darker colour than Pink Wing. Colour will be most intense under cooler conditions.



Frizzle Sizzle Mini Purple Shades



Frizzle Sizzle Mini Yellow

### Sorbet® XP Series F1

Height: 6 to 8 in./15 to 20 cm **Spread:** 6 to 8 in./15 to 20 cm Flower size: 1 to 1.5 in./3 to 4 cm

Seed supplied as: Raw, Primed

Plug crop time: 4.5 to 5 weeks Transplant to finish: Early Spring 6 to 8 weeks, Autumn 4 to 5 weeks

- Sorbet XP needs fewer PGRs, with superior holdability and less shrink.
- F1 vigour assures greater germination, earliness, and excellent plug and garden performance.
- Violas are a key pro landscaper item and Sorbet XP excels at every turn: plants cover the soil at flowering, with more blooms on every plant and less stretching; stay compact in both heat and cold; excellent overwintering; plus a wide range of clear colours allows for custom mixes.
- Well-suited to Sp