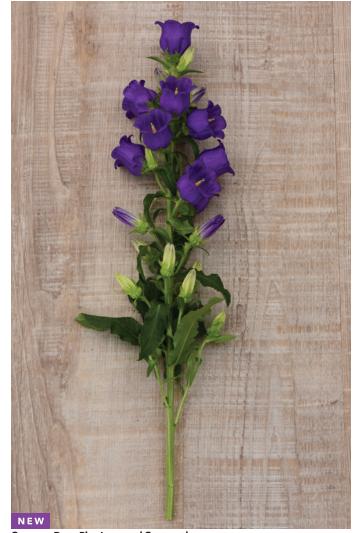

#### Campana Series F1

**Height:** 30 to 34 in./76 to 86 cm

Seed supplied as: Pelleted

Planting density: 6 to 8 plants/ft.<sup>2</sup> (64 to 80 plants/m<sup>2</sup>) Best for: Greenhouse

Plug crop time: 7 to 8 weeks Transplant to finish: 10 to 14 weeks

- Top-quality professional cut flower series is a low-energy crop, suitable for Summer or Winter production. See the Product Information Guide at panamseed.com for daylength requirements.
- Well-matched across the series for timing and habit, Campana delivers excellent uniformity.
- 100% top-flowering with strong stems and good foliage.

New Deep Blue Improved Largeflowered, deep blue campanula fits the series for timing, and is the best-quality variety in the series, plus it features good vase life.



**Campana Series Campanula** 



Campana Deep Blue Improved Campanula





| PRODUCTION GUIDE         |            |             |       |  |  |
|--------------------------|------------|-------------|-------|--|--|
| Class/Variety            | Greenhouse | High Tunnel | Field |  |  |
| ANEMONE                  |            |             |       |  |  |
| Mona Lisa Series         | X          | X           |       |  |  |
| CAMPANULA                |            |             |       |  |  |
| Campana Series           | X          | X           |       |  |  |
| CELOSIA                  |            |             |       |  |  |
| Sunday Series            | X          | X           |       |  |  |
| MATTHIOLA                |            |             |       |  |  |
| New Katz Hi Double White |            | X           |