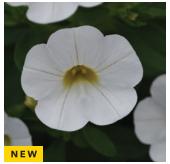

- Heat-resistant, long-lasting series stands tough when temperatures rise - Ice Cream won't melt in the sun!
- Early, compact and wellbranched plants are stunning in patio planters and gardens.
- Produces large, tight flower heads in strong colours for striking sales appeal.
- Versatile great for bench-run pack and small pot programs.

New Yellow Improved Fits the series better for habit and timing compared to Yellow, which was taller than the other varieties.

**New Mixture Improved** Contains NEW Yellow Improved in place of Light Yellow. Upgraded for uniformity and brighter colours.



Kabloom Pink Calibrachoa



Kabloom Coral Calibrachoa



Kabloom Light Pink Blast Calibrachoa



PanAmerican Seed. Request your Product Information Guide for full culture details



**Kabloom Cherry** 



Kabloom White Improved

### **CALIBRACHOA** Calibrachoa x hybrida

### Kabloom® Series F1

**Height:** 8 to 12 in./20 to 30 cm **Spread:** 10 to 14 in./25 to 36 cm **Flower size:** 1 to 1.75 in./3 to 4 cm

**New!** Now available as Precision Multi-Pellets.

Plug crop time: 5 to 8 weeks Transplant to finish: 7 to 11 weeks

- We've expanded the first-of-itskind Kabloom series to include 6 new colours and 1 improved variety, plus they are now offered in our convenient Precision Multi-Pellets.
- The ideal input for grower choice premium quarts. Also well-suited to 4 to 6-in./10 to 15-cm pots, hanging baskets and mixed combos.
- Easy-sow pelleted seed makes it easy to order and ready to ship, fits right into mechanized production and assures easy inventory management.
- Bushy, trailing plants