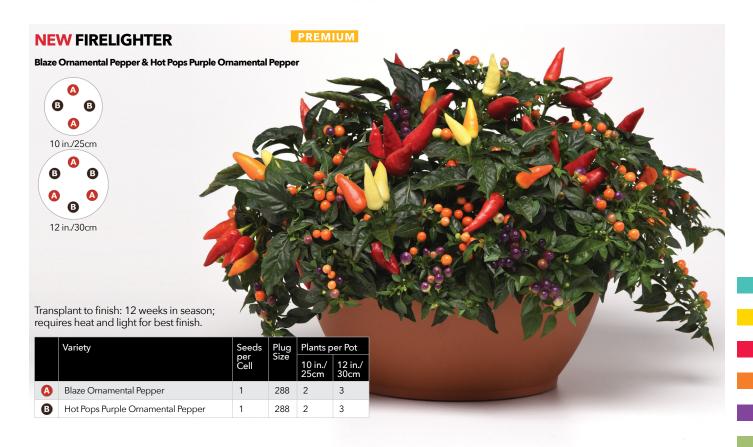

We've got more exciting selling opportunities in our **Plug & Play®** combo program, including selections that blend premium perennials and annuals, as well as ornamental peppers, to boost Summer and Autumn sales. You'll find new colours and a new seed form in **Kabloom®** calibrachoa. The powerhouse Rockin' dianthus rocks out with bold new colours. Three stellar new series of pot plants will capture first-time gardeners. Plus, blockbuster **Orange Marmalade** sweet bell peppers are sure to please fresh market shoppers.