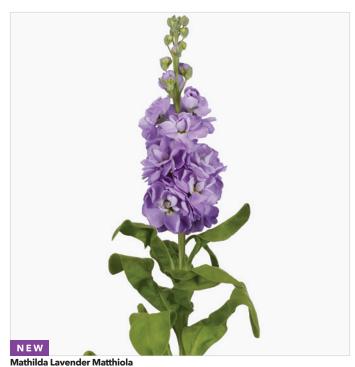

So, let's get growing!

| XXL Plug & Play Combos                  | 5 |
|-----------------------------------------|---|
| Plug & Play Combos with Premium Annuals | 8 |

| Angelonia                                                                                                                                                                                                                                |                                  |
|------------------------------------------------------------------------------------------------------------------------------------------------------------------------------------------------------------------------------------------|----------------------------------|
| Serena® Rose                                                                                                                                                                                                                             | 11                               |
| Serenita® Rose                                                                                                                                                                                                                           | 11                               |
| Bacopa<br>Pinktopia                                                                                                                                                                                                                      | 16                               |
| Begonia (Tuberous) AmeriHybrid® Picotee Calypso                                                                                                                                                                                          | 12<br>12<br>12<br>12<br>12       |
| AmeriHybrid® Roseform Peach AmeriHybrid Roseform Pink AmeriHybrid Roseform Red AmeriHybrid Roseform Rose AmeriHybrid Roseform Salmon AmeriHybrid Roseform Scarlet Orange AmeriHybrid Roseform White AmeriHybrid Roseform Yellow          | 13<br>13<br>13<br>13<br>13       |
| AmeriHybrid® Ruffled Apricot AmeriHybrid Ruffled Coral Salmon AmeriHybrid Ruffled Mandarin Orange AmeriHybrid Ruffled Pink AmeriHybrid Ruffled Rose AmeriHybrid Ruffled Scarlet Red AmeriHybrid Ruffled White AmeriHybrid Ruffled Yellow | 14<br>14<br>14<br>14<br>14       |
| On Top® Fandango<br>On Top Melon Lace<br>On Top Pink Halo<br>On Top Sun Glow<br>On Top Sunset Shades                                                                                                                                     | 15<br>15<br>15                   |
| Sun Dancer Apricot Sun Dancer Pink Sun Dancer Red Sun Dancer Salmon Sun Dancer Scarlet Orange Sun Dancer White Sun Dancer White Pink Picotee Sun Dancer Yellow Sun Dancer Yellow Red Picotee                                             | 15<br>15<br>15<br>15<br>15<br>15 |