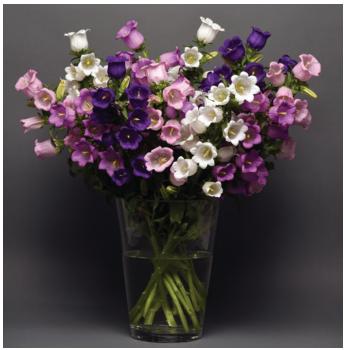

**CAMPANULA** Campanula medium

#### Campana Series F1

**Height:** 30 to 34 in./76 to 86 cm

Seed supplied as: Pelleted

Planting density: 6 to 8 plants/ft.<sup>2</sup> (64 to 80 plants/m<sup>2</sup>) Best for: Greenhouse

Plug crop time: 7 to 8 weeks Transplant to finish: 10 to 14 weeks

- Top-quality professional cut flower series is a low-energy crop, suitable for Summer or Winter production. See the Product Information Guide at panamseed.com for daylength requirements.
- Well-matched across the series for timing and habit, Campana delivers excellent uniformity.
- 100% top-flowering with strong stems and good foliage.

New Deep Blue Improved Largeflowered, deep blue campanula fits the series for timing, and is the best-quality variety in the series, plus it features good vase life.



**Campana Series Campanula** 



Campana Deep Blue Improved Campanula





| PRODUCTION GUIDE         |            |             |       |  |  |
|--------------------------|------------|-------------|-------|--|--|
| Class/Variety            | Greenhouse | High Tunnel | Field |  |  |
| ANEMONE                  |            |             |       |  |  |
| Mona Lisa Series         | X          | X           |       |  |  |
| CAMPANULA                |            |             |       |  |  |
| Campana Series           | X          | X           |       |  |  |
| CELOSIA                  |            |             |       |  |  |
| Sunday Series            | X          | X           |       |  |  |
| MATTHIOLA                |            |             |       |  |  |
| New Katz Hi Double Wh