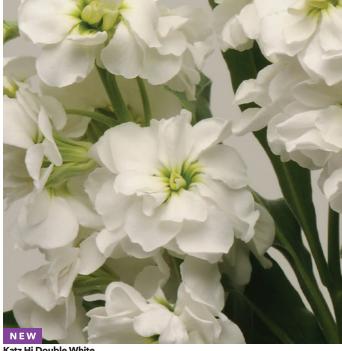

out our centre-of-attention Jua sunflowers and lisianthus.

#### **Filler**

These transitional varieties have clusters of individual flowers on a single stem or flower head, and are used to fill in spaces between the Focal and Line flowers. Examples include dianthus and trachelium.

#### Line

These showy flowers add height and width to the arrangements, and are used to define the shape and direction. Many – like snapdragons and flowers held close to the stem.

#### **Volume**

Secondary to the focal flowers, blooms like matthiola and dianthus provide a dense burst of colour and add mass to the

#### More Usable Stems

NEW Katz Hi Double White provides greater than 90% vield of usable double-flowered stems, and this topselling colour also has flower quality to match current Katz White.



Katz Hi Double White

EXTRA-EARLY FLOWERING **TUNNEL OR FIELD-GROWN** MATTHIOLA (STOCK) O

Matthiola incana

#### **New Katz Hi Double** White

Stem length: 32 in./80 cm Seed supplied as: Raw

Planting density: 12 plants/ft.<sup>2</sup> (126 plants/m<sup>2</sup>) Best for: High tunnel, field

Plug crop time: 4 weeks Transplant to finish: 8 to 13 weeks

- Delivers shorter crop time, uniform stem length and timing between colours, and better heat tolerance than European or traditional field types.
- Can be grown earlier and later in the season, and even year-round in some climates, allowing for programmable Christmas through . Valentine's Day flowering.
- NEW Katz Hi Double White provides greater than 90% yield of double-flowered stems in this top-selling colour.
- 5% of PanAmerican Seed n