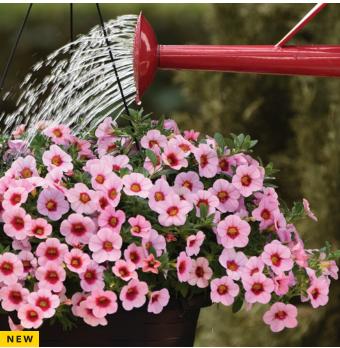

| Calibrachoa                                                                                                                                                                                                                                                                                                                                                                                                                                                                                                                                                                                                                                                                                                                                                                                                                                                                                                                                                                                                                                                                        |
|------------------------------------------------------------------------------------------------------------------------------------------------------------------------------------------------------------------------------------------------------------------------------------------------------------------------------------------------------------------------------------------------------------------------------------------------------------------------------------------------------------------------------------------------------------------------------------------------------------------------------------------------------------------------------------------------------------------------------------------------------------------------------------------------------------------------------------------------------------------------------------------------------------------------------------------------------------------------------------------------------------------------------------------------------------------------------------|
| Kabloom® Blue                                                                                                                                                                                                                                                                                                                                                                                                                                                                                                                                                                                                                                                                                                                                                                                                                                                                                                                                                                                                                                                                      |
| Kabloom Cherry         17           Kabloom Coral         17                                                                                                                                                                                                                                                                                                                                                                                                                                                                                                                                                                                                                                                                                                                                                                                                                                                                                                                                                                                                                       |
| Kabloom Light Pink Blast                                                                                                                                                                                                                                                                                                                                                                                                                                                                                                                                                                                                                                                                                                                                                                                                                                                                                                                                                                                                                                                           |
| Kabloom Orange                                                                                                                                                                                                                                                                                                                                                                                                                                                                                                                                                                                                                                                                                                                                                                                                                                                                                                                                                                                                                                                                     |
| Kabloom Pink17                                                                                                                                                                                                                                                                                                                                                                                                                                                                                                                                                                                                                                                                                                                                                                                                                                                                                                                                                                                                                                                                     |
| Kabloom Pink                                                                                                                                                                                                                                                                                                                                                                                                                                                                                                                                                                                                                                                                                                                                                                                                                                                                                                                                                                                                                                                                       |
|                                                                                                                                                                                                                                                                                                                                                                                                                                                                                                                                                                                                                                                                                                                                                                                                                                                                                                                                                                                                                                                                                    |
| Celosia                                                                                                                                                                                                                                                                                                                                                                                                                                                                                                                                                                                                                                                                                                                                                                                                                                                                                                                                                                                                                                                                            |
| Ice Cream Yellow Improved                                                                                                                                                                                                                                                                                                                                                                                                                                                                                                                                                                                                                                                                                                                                                                                                                                                                                                                                                                                                                                                          |
| Ice Cream Mixture Improved16                                                                                                                                                                                                                                                                                                                                                                                                                                                                                                                                                                                                                                                                                                                                                                                                                                                                                                                                                                                                                                                       |
| Cosmos                                                                                                                                                                                                                                                                                                                                                                                                                                                                                                                                                                                                                                                                                                                                                                                                                                                                                                                                                                                                                                                                             |
| Mandarin18                                                                                                                                                                                                                                                                                                                                                                                                                                                                                                                                                                                                                                                                                                                                                                                                                                                                                                                                                                                                                                                                         |
|                                                                                                                                                                                                                                                                                                                                                                                                                                                                                                                                                                                                                                                                                                                                                                                                                                                                                                                                                                                                                                                                                    |
| Sonata Red Shades18                                                                                                                                                                                                                                                                                                                                                                                                                                                                                                                                                                                                                                                                                                                                                                                                                                                                                                                                                                                                                                                                |
| Sonata Mixture Improved18                                                                                                                                                                                                                                                                                                                                                                                                                                                                                                                                                                                                                                                                                                                                                                                                                                                                                                                                                                                                                                                          |
| C. de .                                                                                                                                                                                                                                                                                                                                                                                                                                                                                                                                                                                                                                                                                                                                                                                                                                                                                                                                                                                                                                                                            |
| Cuphea Pink Shimmer18                                                                                                                                                                                                                                                                                                                                                                                                                                                                                                                                                                                                                                                                                                                                                                                                                                                                                                                                                                                                                                                              |
| rink Snimmer10                                                                                                                                                                                                                                                                                                                                                                                                                                                                                                                                                                                                                                                                                                                                                                                                                                                                                                                                                                                                                                                                     |
| Dianthus                                                                                                                                                                                                                                                                                                                                                                                                                                                                                                                                                                                                                                                                                                                                                                                                                                                                                                                                                                                                                                                                           |
| Corona Mixture                                                                                                                                                                                                                                                                                                                                                                                                                                                                                                                                                                                                                                                                                                                                                                                                                                                                                                                                                                                                                                                                     |
|                                                                                                                                                                                                                                                                                                                                                                                                                                                                                                                                                                                                                                                                                                                                                                                                                                                                                                                                                                                                                                                                                    |
| Floral Lace Red19                                                                                                                                                                                                                                                                                                                                                                                                                                                                                                                                                                                                                                                                                                                                                                                                                                                                                                                                                                                                                                                                  |
|                                                                                                                                                                                                                                                                                                                                                                                                                                                                                                                                                                                                                                                                                                                                                                                                                                                                                                                                                                                                                                                                                    |
| Euphorbia Glamour Improved20                                                                                                                                                                                                                                                                                                                                                                                                                                                                                                                                                                                                                                                                                                                                                                                                                                                                                                                                                                                                                                                       |
| Glamour Improved20                                                                                                                                                                                                                                                                                                                                                                                                                                                                                                                                                                                                                                                                                                                                                                                                                                                                                                                                                                                                                                                                 |
| Gazania                                                                                                                                                                                                                                                                                                                                                                                                                                                                                                                                                                                                                                                                                                                                                                                                                                                                                                                                                                                                                                                                            |
| New Day® Yellow Improved20                                                                                                                                                                                                                                                                                                                                                                                                                                                                                                                                                                                                                                                                                                                                                                                                                                                                                                                                                                                                                                                         |
| Trew Bay Tellow Improved20                                                                                                                                                                                                                                                                                                                                                                                                                                                                                                                                                                                                                                                                                                                                                                                                                                                                                                                                                                                                                                                         |
| Marigold (French)                                                                                                                                                                                                                                                                                                                                                                                                                                                                                                                                                                                                                                                                                                                                                                                                                                                                                                                                                                                                                                                                  |
| Flamenco                                                                                                                                                                                                                                                                                                                                                                                                                                                                                                                                                                                                                                                                                                                                                                                                                                                                                                                                                                                                                                                                           |
| _                                                                                                                                                                                                                                                                                                                                                                                                                                                                                                                                                                                                                                                                                                                                                                                                                                                                                                                                                                                                                                                                                  |
| Osteospermum                                                                                                                                                                                                                                                                                                                                                                                                                                                                                                                                                                                                                                                                                                                                                                                                                                                                                                                                                                                                                                                                       |
| Akila® Šunset Shades21                                                                                                                                                                                                                                                                                                                                                                                                                                                                                                                                                                                                                                                                                                                                                                                                                                                                                                                                                                                                                                                             |
| Spreading Pansy                                                                                                                                                                                                                                                                                                                                                                                                                                                                                                                                                                                                                                                                                                                                                                                                                                                                                                                                                                                                                                                                    |
| Cool Wave® Raspberry Swirl23                                                                                                                                                                                                                                                                                                                                                                                                                                                                                                                                                                                                                                                                                                                                                                                                                                                                                                                                                                                                                                                       |
| Cool Wave Strawberry Swirl23                                                                                                                                                                                                                                                                                                                                                                                                                                                                                                                                                                                                                                                                                                                                                                                                                                                                                                                                                                                                                                                       |
| , .                                                                                                                                                                                                                                                                                                                                                                                                                                                                                                                                                                                                                                                                                                                                                                                                                                                                                                                                                                                                                                                                                |
|                                                                                                                                                                                                                                                                                                                                                                                                                                                                                                                                                                                                                                                                                                                                                                                                                                                                                                                                                                                                                                                                                    |
| Extra-Large Flowered Pansy                                                                                                                                                                                                                                                                                                                                                                                                                                                                                                                                                                                                                                                                                                                                                                                                                                                                                                                                                                                                                                                         |
| Matrix® Blue Blotch Improved22                                                                                                                                                                                                                                                                                                                                                                                                                                                                                                                                                                                                                                                                                                                                                                                                                                                                                                                                                                                                                                                     |
| Matrix® Blue Blotch Improved                                                                                                                                                                                                                                                                                                                                                                                                                                                                                                                                                                                                                                                                                                                                                                                                                                                                                                                                                                                                                                                       |
| Matrix® Blue Blotch Improved22                                                                                                                                                                                                                                                                                                                                                                                                                                                                                                                                                                                                                                                                                                                                                                                                                                                                                                                                                                                                                                                     |
| Matrix® Blue Blotch Improved     22       Matrix Midnight Glow     22       Matrix Yellow Purple Wing     22                                                                                                                                                                                                                                                                                                                                                                                                                                                                                                                                                                                                                                                                                                                                                                                                                                                                                                                                                                       |
| Matrix® Blue Blotch Improved         22           Matrix Midnight Glow         22           Matrix Yellow Purple Wing         22           Large-Flowered Pansy                                                                                                                                                                                                                                                                                                                                                                                                                                                                                                                                                                                                                                                                                                                                                                                                                                                                                                                    |
| Matrix® Blue Blotch Improved     22       Matrix Midnight Glow     22       Matrix Yellow Purple Wing     22                                                                                                                                                                                                                                                                                                                                                                                                                                                                                                                                                                                                                                                                                                                                                                                                                                                                                                                                                                       |
| Matrix® Blue Blotch Improved       22         Matrix Midnight Glow       22         Matrix Yellow Purple Wing       22         Large-Flowered Pansy         Promise® Blue Blotch Improved       22         Ruffled Pansy                                                                                                                                                                                                                                                                                                                                                                                                                                                                                                                                                                                                                                                                                                                                                                                                                                                           |
| Matrix® Blue Blotch Improved       22         Matrix Midnight Glow       22         Matrix Yellow Purple Wing       22         Large-Flowered Pansy         Promise® Blue Blotch Improved       22                                                                                                                                                                                                                                                                                                                                                                                                                                                                                                                                                                                                                                                                                                                                                                                                                                                                                 |
| Matrix® Blue Blotch Improved       22         Matrix Midnight Glow       22         Matrix Yellow Purple Wing       22         Large-Flowered Pansy         Promise® Blue Blotch Improved       22         Ruffled Pansy         Frizzle Sizzle Lemonberry       21                                                                                                                                                                                                                                                                                                                                                                                                                                                                                                                                                                                                                                                                                                                                                                                                                |
| Matrix® Blue Blotch Improved                                                                                                                                                                                                                                                                                                                                                                                                                                                                                                                                                                                                                                                                                                                                                                                                                                                                                                                                                                                                                                                       |
| Matrix® Blue Blotch Improved       22         Matrix Midnight Glow       22         Matrix Yellow Purple Wing       22         Large-Flowered Pansy       22         Promise® Blue Blotch Improved       22         Ruffled Pansy       21         Frizzle Sizzle Lemonberry       21         Pentas       24         Lucky Star® Lipstick       24                                                                                                                                                                                                                                                                                                                                                                                                                                                                                                                                                                                                                                                                                                                                |
| Matrix® Blue Blotch Improved                                                                                                                                                                                                                                                                                                                                                                                                                                                                                                                                                                                                                                                                                                                                                                                                                                                                                                                                                                                                                                                       |
| Matrix® Blue Blotch Improved       22         Matrix Midnight Glow       22         Matrix Yellow Purple Wing       22         Large-Flowered Pansy       22         Promise® Blue Blotch Improved       22         Ruffled Pansy       21         Frizzle Sizzle Lemonberry       21         Pentas       24         Lucky Star® Lipstick       24         Lucky Star White Improved       24         Spreading Petunia       25         Wave® Carmine Velour       25         Grandiflora Double Petunia                                                                                                                                                                                                                                                                                                                                                                                                                                                                                                                                                                         |
| Matrix® Blue Blotch Improved                                                                                                                                                                                                                                                                                                                                                                                                                                                                                                                                                                                                                                                                                                                                                                                                                                                                                                                                                                                                                                                       |
| Matrix® Blue Blotch Improved         22           Matrix Midnight Glow         22           Matrix Yellow Purple Wing         22           Large-Flowered Pansy         22           Promise® Blue Blotch Improved         22           Ruffled Pansy         25           Frizzle Sizzle Lemonberry         21           Pentas         24           Lucky Star® Lipstick         24           Lucky Star White Improved         24           Spreading Petunia         25           Wave® Carmine Velour         25           Grandiflora Double Petunia         20           Double Cascade Valentine         24           Primula         26           Optic Gold         26           Optic Scarlet Flame         26                                                                                                                                                                                                                                                                                                                                                          |
| Matrix® Blue Blotch Improved       22         Matrix Midnight Glow       22         Matrix Yellow Purple Wing       22         Large-Flowered Pansy       22         Promise® Blue Blotch Improved       22         Ruffled Pansy       21         Pentas       24         Lucky Star® Lipstick       24         Lucky Star White Improved       24         Spreading Petunia       25         Easy Wave® Lavender Sky Blue       25         Wave® Carmine Velour       25         Grandiflora Double Petunia       24         Primula       24         Optic Gold       26         Optic Scarlet Flame       26         Verbena       26                                                                                                                                                                                                                                                                                                                                                                                                                                          |
| Matrix® Blue Blotch Improved         22           Matrix Midnight Glow         22           Matrix Yellow Purple Wing         22           Large-Flowered Pansy         22           Promise® Blue Blotch Improved         22           Ruffled Pansy         25           Frizzle Sizzle Lemonberry         21           Pentas         24           Lucky Star® Lipstick         24           Lucky Star White Improved         24           Spreading Petunia         25           Wave® Carmine Velour         25           Grandiflora Double Petunia         20           Double Cascade Valentine         24           Primula         26           Optic Gold         26           Optic Scarlet Flame         26                                                                                                                                                                                                                                                                                                                                                          |
| Matrix® Blue Blotch Improved       22         Matrix Midnight Glow       22         Matrix Yellow Purple Wing       22         Large-Flowered Pansy       22         Promise® Blue Blotch Improved       22         Ruffled Pansy       21         Pentas       24         Lucky Star® Lipstick       24         Lucky Star White Improved       24         Spreading Petunia       25         Easy Wave® Lavender Sky Blue       25         Wave® Carmine Velour       25         Grandiflora Double Petunia       24         Primula       24         Optic Gold       26         Optic Scarlet Flame       26         Verbena       26                                                                                                                                                                                                                                                                                                                                                                                                                                          |
| Matrix® Blue Blotch Improved         22           Matrix Midnight Glow         22           Matrix Yellow Purple Wing         22           Large-Flowered Pansy         22           Promise® Blue Blotch Improved         22           Ruffled Pansy         21           Frizzle Sizzle Lemonberry         21           Pentas         24           Lucky Star® Lipstick         24           Lucky Star White Improved         24           Spreading Petunia         25           Easy Wave® Lavender Sky Blue         25           Grandiflora Double Petunia         20           Double Cascade Valentine         24           Primula         26           Optic Gold         26           Optic Scarlet Flame         26           Verbena         20           Quartz XP Bordeaux         26           Viola         Frizzle Sizzle Mini Purple Shades         28                                                                                                                                                                                                        |
| Matrix® Blue Blotch Improved         22           Matrix Midnight Glow         22           Matrix Yellow Purple Wing         22           Large-Flowered Pansy         22           Promise® Blue Blotch Improved         22           Ruffled Pansy         21           Frizzle Sizzle Lemonberry         21           Pentas         24           Lucky Star® Lipstick         24           Lucky Star White Improved         24           Spreading Petunia         25           Easy Wave® Lavender Sky Blue         25           Grandiflora Double Petunia         20           Double Cascade Valentine         24           Primula         26           Optic Gold         26           Optic Scarlet Flame         26           Verbena         20           Quartz XP Bordeaux         26           Viola         Frizzle Sizzle Mini Purple Shades         28                                                                                                                                                                                                        |
| Matrix® Blue Blotch Improved         22           Matrix Midnight Glow         22           Matrix Yellow Purple Wing         22           Large-Flowered Pansy         22           Promise® Blue Blotch Improved         22           Ruffled Pansy         21           Frizzle Sizzle Lemonberry         21           Pentas         24           Lucky Star® Lipstick         24           Lucky Star White Improved         24           Spreading Petunia         25           Wave® Carmine Velour         25           Grandiflora Double Petunia         20           Double Cascade Valentine         24           Primula         26           Optic Gold         26           Optic Scarlet Flame         26           Verbena         26           Quartz XP Bordeaux         26           Viola         28           Frizzle Sizzle Mini Purple Shades         28           Frizzle Sizzle Mini Tapestry         28           Frizzle Sizzle Mini Yellow         28                                                                                                 |
| Matrix® Blue Blotch Improved         22           Matrix Midnight Glow         22           Matrix Yellow Purple Wing         22           Large-Flowered Pansy         22           Promise® Blue Blotch Improved         22           Ruffled Pansy         21           Frizzle Sizzle Lemonberry         21           Pentas         24           Lucky Star® Lipstick         24           Lucky Star White Improved         24           Spreading Petunia         25           Easy Wave® Lavender Sky Blue         25           Grandiflora Double Petunia         20           Double Cascade Valentine         24           Primula         26           Optic Gold         26           Optic Scarlet Flame         26           Verbena         20           Quartz XP Bordeaux         26           Viola         Frizzle Sizzle Mini Purple Shades         28                                                                                                                                                                                                        |
| Matrix® Blue Blotch Improved         22           Matrix Midnight Glow         22           Matrix Yellow Purple Wing         22           Large-Flowered Pansy         22           Promise® Blue Blotch Improved         22           Ruffled Pansy         21           Frizzle Sizzle Lemonberry         21           Pentas         24           Lucky Star® Lipstick         24           Lucky Star White Improved         24           Spreading Petunia         25           Easy Wave® Lavender Sky Blue         25           Grandiflora Double Petunia         20           Double Cascade Valentine         24           Primula         26           Optic Gold         26           Optic Scarlet Flame         26           Verbena         2           Quartz XP Bordeaux         26           Viola         2           Frizzle Sizzle Mini Purple Shades         28           Frizzle Sizzle Mini Yellow         28           Frizzle Sizzle Mini Mixture         28           Frizzle Sizzle Mini Mixture         28                                           |
| Matrix® Blue Blotch Improved         22           Matrix Midnight Glow         22           Matrix Yellow Purple Wing         22           Large-Flowered Pansy         22           Promise® Blue Blotch Improved         22           Ruffled Pansy         21           Frizzle Sizzle Lemonberry         21           Pentas         24           Lucky Star® Lipstick         24           Lucky Star White Improved         24           Spreading Petunia         25           Wave® Carmine Velour         25           Grandiflora Double Petunia         20           Double Cascade Valentine         24           Primula         26           Optic Gold         26           Optic Scarlet Flame         26           Verbena         2           Quartz XP Bordeaux         26           Viola         2           Frizzle Sizzle Mini Purple Shades         28           Frizzle Sizzle Mini Tapestry         28           Frizzle Sizzle Mini Mixture         28           Quicktime Blue Purple Jump Up         27                                               |
| Matrix® Blue Blotch Improved         22           Matrix Midnight Glow         22           Matrix Yellow Purple Wing         22           Large-Flowered Pansy         22           Promise® Blue Blotch Improved         22           Ruffled Pansy         21           Frizzle Sizzle Lemonberry         21           Pentas         24           Lucky Star® Lipstick         24           Lucky Star White Improved         24           Spreading Petunia         25           Wave® Carmine Velour         25           Grandiflora Double Petunia         20           Double Cascade Valentine         24           Primula         26           Optic Gold         26           Optic Scarlet Flame         26           Verbena         2           Quartz XP Bordeaux         26           Viola         28           Frizzle Sizzle Mini Purple Shades         28           Frizzle Sizzle Mini Tapestry         28           Frizzle Sizzle Mini Mixture         28           Quicktime Blue Purple Jump Up         27           Quicktime Lemon Jump Up         27 |
| Matrix® Blue Blotch Improved                                                                                                                                                                                                                                                                                                                                                                                                                                                                                                                                                                                                                                                                                                                                                                                                                                                                                                                                                                                                                                                       |
| Matrix® Blue Blotch Improved         22           Matrix Midnight Glow         22           Matrix Yellow Purple Wing         22           Large-Flowered Pansy         22           Promise® Blue Blotch Improved         22           Ruffled Pansy         21           Frizzle Sizzle Lemonberry         21           Pentas         24           Lucky Star® Lipstick         24           Lucky Star White Improved         24           Spreading Petunia         25           Wave® Carmine Velour         25           Grandiflora Double Petunia         20           Double Cascade Valentine         24           Primula         26           Optic Gold         26           Optic Scarlet Flame         26           Verbena         2           Quartz XP Bordeaux         26           Viola         28           Frizzle Sizzle Mini Purple Shades         28           Frizzle Sizzle Mini Tapestry         28           Frizzle Sizzle Mini Mixture         28           Quicktime Blue Purple Jump Up         27           Quicktime Lemon Jump Up         27 |