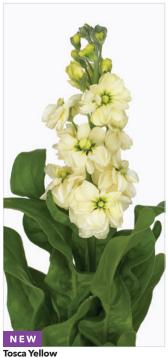

rry, Purple and Gold.

SUNDAY is a registered trademark of Celex B.V.

#### **NORTHERN GREENHOUSE** SELECTABLE MATTHIOLA (STOCK) O

Matthiola incana

#### **Mathilda Series**

(Spring Flowering, Group 2)

Stem length: 32 in./81 cm

Seed supplied as: Raw

Planting density: 6 plants/ft.<sup>2</sup>

(65 plants/m<sup>2</sup>) Best for: Greenhouse

Plug crop time: 5 to 6 weeks Transplant to finish: Winter, 11 to 12 weeks; Spring, 8 to 9 weeks; Summer, 6 to 8 weeks; Autumn, 4 to 7 weeks

- Mathilda delivers the most uniform series on the market for habit and timing, with the best seed quality of any selectable matthiola.
- Important upgrade assures more programmable production, higher production per sq. ft./m in the greenhouse and fewer losses.

**New Lavender** Intense lavender colour.









New Tosca Series

(Spring Flowering, Group 2,3)

**Stem length:** 24 to 32 in./ 61 to 81 cm

Seed supplied as: Raw

**Planting density:** 6 to 7 plants/ft<sup>2</sup> (65 to 75 plants/m<sup>2</sup>) **Best for:** Greenhouse

Plug crop time: 5 to 6 weeks Transplant to finish: Autumn: 8 to 10 weeks, Spring: 10 to 11 weeks, Summer: 6 to 8 weeks, Winter: 12 to 14 weeks

A good series to grow in Summer with higher light levels and temperatures.

N E W Tosca Blue Sea

#### **Focal**

These are the largest blooms in the arrangement... the varieties that make customers go "aah!" Be sure to check out our centre-of-attention Jua sunflowers and lisianthus.

#### **Filler**

These transitional varieties have clusters of individual flowers on a single stem or flower head, and are used to fill in spac