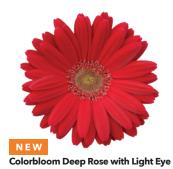

- Offers a compact plant habit that requires less to no PGRs.
- Series holds its colour better and won't fade in high light.

### **New Bicolor Orange Yellow**

Around one week later to flower compared to other varieties in the series.

New Cherry with Light Eye Can show more red under higher light conditions.

New Yellow with Dark Eye Slightly smaller flowers than the rest of the series.

New Mixture Contains all 5 varieties.



# Stays tidy for smaller pots

NEW Colorbloom stays compact, so it won't get too full or leafy, allowing the colourful blooms to show through in quarts/11-cm pots. Faster to flower by around 10 days, Colorbloom beats the competition to market. And, first-time plant buyers will love the exciting, non-fading colours and easy care of this indoor/outdoor plant.







NEW



Colorbloom Red with Light Eye

Colorbloom Yellow with Dark Eye







**Revolution Deep Pink with Light Eye** 

#### Hit your schedule every time

NEW **Revolution Deep Pink with Light Eye** 

| Series               | Mega Revolution | Revolution  | NEW ColorBloom |
|----------------------|-----------------|-------------|----------------|
| No. of Varieties     | 12 & 1 mix      | 14 & 1 mix  | 5 & 1 mix      |
| Recommended Pot Size | 6 in./15 cm     | 5 in./13 cm | quart          |



Mega Revolution Watermelon, Revolution Bicolor Yellow Orange and NEW Colorbloom Cherry with Light Eye Gerbera

**GERBERA** continued

#### **Revolution Series F1**

**Height:** 4 to 8 in./10 to 20 cm **Spread:** 10 to 12 in./25 to 30 cm Flower size: 3 to 4 in./8 to 10 cm

Seed supplied as: Coated