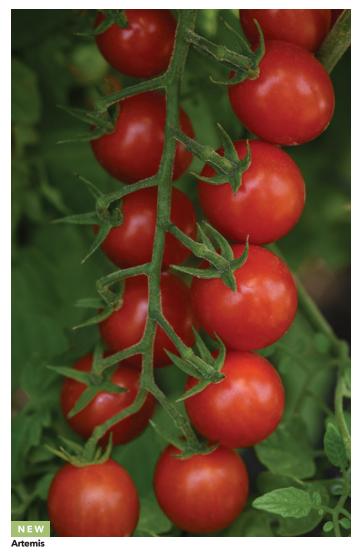

|            |                   |             |           |
| New Lemon Sun              | X            |            |                   | X           |           |
| F1 CHERRY TOMATO           |              |            |                   |             |           |
| New Artemis                | X            |            | X                 | X           |           |
| New Helix                  | X            |            |                   | X           |           |
| BASIL                      |              |            |                   |             |           |
| New Everleaf Emerald Tower | X            | X          |                   | X           | X         |
| New Newton                 | X            | X          |                   | X           | X         |





Fresh Market



Helix



Helix

#### CHERRY TOMATO O Solanum lycopersicum

#### **New Artemis F1**

Height: 60 to 84 in./152 to 213 cm **Spread:** 36 to 48 in./91 to 122 cm

Seed supplied as: Raw

Days to maturity from transplant: 50 to 55

Fruit size/weight: Round cherry; 1 in./3 cm, 0.02 to 0.03 oz./ 10 to 15 grams

Plant habit: Indeterminate Best for: Fresh Market Field, Protected Culture; Home Garden In-ground

Plug crop time: 3 to 4 weeks Transplant to finish: 2 to 4 weeks (green plant), 7 to 8 weeks (ripe fruit)

- One bite of these super-sweet, rich, red cherry tomatoes will have you craving more.
- The unique, crisp, firm texture is great in a salad or for sauce.
- High disease resistance to rootzone and foliar disease will ensure excellent plant health.
- Best grown in-ground.