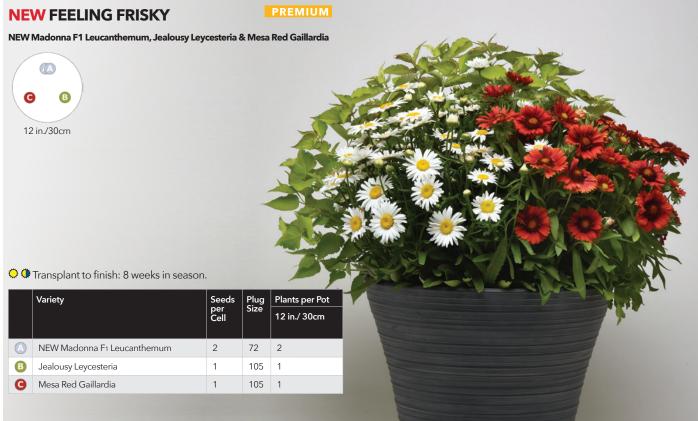

0cm |
|---|------------------------------------|----------------------|--------------|------------------------------|
| ) | PowWow White Echinacea             | 1                    | 72           | 2                            |
| 3 | Jolt Cherry Interspecific Dianthus | 1                    | 105          | 2                            |
| 9 | Starship Deep Rose Lobelia         | 2                    | 72           | 2                            |

Timing assumes correct daylength in plug and finish, and active growing conditions. Please check individual component variety information in our Product Information Guide. All varieties in each Plug & Play combo must be transplanted at the same time to finish at the same time. Sow times will vary. NOTE: Individual varieties sold separately





Timing assumes correct daylength in plug and finish, and active growing conditions. Please check individual component variety information in our Product Information Guide. All varieties in each Plug & Play combo must be transplanted at the same time to finish at the same time. Sow times will vary. NOTE: Individual varieties sold separately



# PowWow White Echinacea, Joht Pink Magic Interspecific Dianthus, Blue Spear Lavandula & ColorGrass Festina Festuca Powwow White Echinacea, Joht Pink Magic Interspecific Dianthus, Blue Spear Lavandula & ColorGrass Festina Festuca Transplant to finish: 9-10 weeks in season Variety Seeds Plug Plants per Pot Izl in/30cm

72

105 2

105

105 2

1

2

B

PowWow White Echinacea

ColorGrass Festina Festuca

Blue Spear Lavandula

Jolt Pink Magic Interspecif