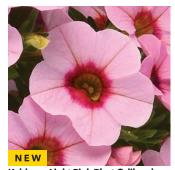

25 cm

Seed supplied as: Coated

Plug crop time: 3 to 4 weeks Transplant to finish: Packs, 8 to 10 weeks; 4 to 5-in./10 to 13-cm pots, 9 to 12 weeks

- Heat-resistant, long-lasting series stands tough when temperatures rise - Ice Cream won't melt in the sun!
- Early, compact and wellbranched plants are stunning in patio planters and gardens.
- Produces large, tight flower heads in strong colours for striking sales appeal.
- Versatile great for bench-run pack and small pot programs.

New Yellow Improved Fits the series better for habit and timing compared to Yellow, which was taller than the other varieties.

**New Mixture Improved** Contains NEW Yellow Improved in place of Light Yellow. Upgraded for uniformity and brighter colours.



Kabloom Pink Calibrachoa



Kabloom Coral Calibrachoa



Kabloom Light Pink Blast Calibrachoa



PanAmerican Seed. Request your Product Information Guide for full culture details



**Kabloom Cherry** 



Kabloom White Improved

### **CALIBRACHOA** Calibrachoa x hybrida

### Kabloom® Series F1

**Height:** 8 to 12 in./20 to 30 cm **Spread:** 10 to 14 in./25 to 36 cm **Flower size:** 1 to 1.75 in./3 to 4 cm

**New!** Now available as Precision Multi-Pellets.

Plug crop time: 5 to 8 weeks Transplant to finish: 7 to 11 weeks

- We've expanded the first-of-itskind Kabloom series to include 6 new colours and 1 improved variety, plus they are now offered in our convenient Precision Multi-Pellets.
- The ideal input for grower choice premium quarts. Also well-suited to 4 to 6-in./10 to 15-cm pots, hanging baskets and mixed combos.
- Easy-sow pelleted