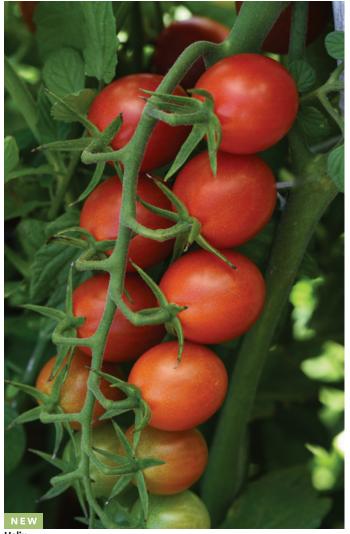

|             |           |
| New Lemon Sun              | X            |            |                   | X           |           |
| F1 CHERRY TOMATO           |              |            |                   |             |           |
| New Artemis                | X            |            | X                 | X           |           |
| New Helix                  | X            |            |                   | X           |           |
| BASIL                      |              |            |                   |             |           |
| New Everleaf Emerald Tower | X            | X          |                   | X           | X         |
| New Newton                 | X            | X          |                   | X           | X         |





Fresh Market



Helix



Helix

#### CHERRY TOMATO O Solanum lycopersicum

#### **New Artemis F1**

Height: 60 to 84 in./152 to 213 cm **Spread:** 36 to 48 in./91 to 122 cm

Seed supplied as: Raw

Days to maturity from transplant: 50 to 55

Fruit size/weight: Round cherry; 1 in./3 cm, 0.02 to 0.03 oz./ 10 to 15 grams

Plant habit: Indeterminate Best for: Fresh Market Field, Protected Culture; Home Garden In-ground

Plug crop time: 3 to 4 weeks Transplant to finish: 2 to 4 weeks (green plant), 7 to 8 weeks (ripe fruit)

- One bite of these super-sweet, rich, red cherry tomatoes will have you craving more.
- The unique, crisp, firm texture is great in a salad or for sauce.
- High disease resistance to rootzone and foliar disease will ensure excellent plant health.
- Best grown in-ground.

#### **New Helix F1**

He