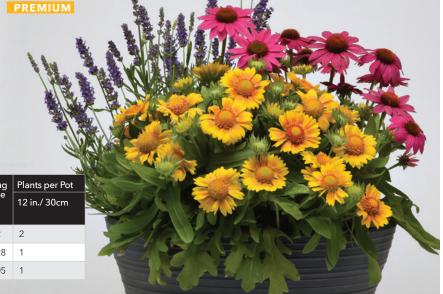

-season perennials with premium annuals to make a big statement on home patios from Summer through Autumn.

PREMIUM

### **NEW SUN SEA AND ROSÉ**

PowWow Wild Berry Echinacea, Mesa Peach Gaillardia & Blue Spear Lavandula



12 in./30cm

Transplant to finish: 9-10 weeks in season

|   | Variety                     | Seeds       | Plug | Plants per Pot |
|---|-----------------------------|-------------|------|----------------|
|   |                             | per<br>Cell | Size | 12 in./ 30cm   |
| A | PowWow Wild Berry Echinacea | 1           | 72   | 2              |
| B | Mesa Peach Gaillardia       | 1           | 128  | 1              |
| Θ | Blue Spear Lavandula        | 2           | 105  | 1              |
|   |                             |             |      |                |



### **NEW SUMMER LOVIN'**

PowWow White Echinacea, Jolt Cherry Interspecific Dianthus & Starship Deep Rose Lobelia



12 in./30cm



|   | Variety                            | Seeds<br>per<br>Cell | Plug<br>Size | Plants per Pot  12 in./ 30cm |
|---|------------------------------------|----------------------|--------------|------------------------------|
| ) | PowWow White Echinacea             | 1                    | 72           | 2                            |
| 3 | Jolt Cherry Interspecific Dianthus | 1                    | 105          | 2                            |
| 9 | Starship Deep Rose Lobelia         | 2                    | 72           | 2                            |

Timing assumes correct daylength in plug and finish, and active growing conditions. Please check individ