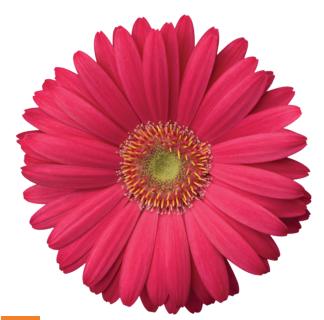

ds its colour better and won't fade in high light.

### **New Bicolor Orange Yellow**

Around one week later to flower compared to other varieties in the series.

New Cherry with Light Eye Can show more red under higher light conditions.

New Yellow with Dark Eye Slightly smaller flowers than the rest of the series.

New Mixture Contains all 5 varieties.



# Stays tidy for smaller pots

NEW Colorbloom stays compact, so it won't get too full or leafy, allowing the colourful blooms to show through in quarts/11-cm pots. Faster to flower by around 10 days, Colorbloom beats the competition to market. And, first-time plant buyers will love the exciting, non-fading colours and easy care of this indoor/outdoor plant.







NEW



Colorbloom Red with Light Eye

Colorbloom Yellow with Dark Eye







**Revolution Deep Pink with Light Eye** 

#### Hit your schedule every time

NEW **Revolution Deep Pink with Light Eye** 

| Series               | Mega Revolution | Revolution  | NEW ColorBloom |
|----------------------|-----------------|-------------|----------------|
| No. of Varieties     | 12 & 1 mix      | 14 & 1 mix  | 5 & 1 mix      |
| Recommended Pot Size | 6 in./15 cm     | 5 in./13 cm | quart          |



Mega Revolution Watermelon, Revolution Bicolor Yellow Orange and NEW Colorbloom Cherry with Light Eye Gerbera

**GERBERA** continued

#### **Revolution Series F1**

**Height:** 4 to 8 in./10 to 20 cm **Spread:** 10 to 12 in./25 to 30 cm Flower size: 3 to 4 in./8 to 10 cm

Seed supplied as: Coated

Plug crop time: 6 to 7 weeks Transplant to finish: 8 to 10 weeks

- The mos