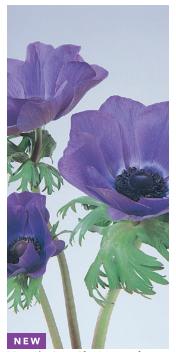

./10 cm **Spread:** 3 to 5 in./8 to 13 cm

Seed supplied as: Raw

Plug crop time: 4 to 5 weeks Transplant to finish: 12 to 13 weeks

in Autumn

Fruit colour: Purple/Yellow **Pot size:** 2.25-4.25 in./6-11 cm Fruit size: 0.3 x 1 in./1 x 3 cm

- Unique assortment from Ex-Plant breeding offers a wide range of varieties with shorter production time.
- Compact growth means no PGRs are needed.
- Good retail shelf life.
- Excellent outdoor performance in containers.
- Produces attractive purple and yellow, 0.3 x 1-in./1 x 3-cm, fruit on compact plants.
- Potting to sale: 12 to 13 weeks



Mega Revolution Bright Orange with Light Eye Gerbera



Mega Revolution Bright Orange with Light Eye Gerbera



Salsa Purple Yellow Ornamental Pepper



Salsa Purple Yellow Ornamental Pepper

39

# CUT FLOWERS



Mona Lisa Deep Blue Improved Anemone

ANEMONE Anemone coronaria

#### Mona Lisa® Series F1

Height: 10 to 18 in./25 to 46 cm

Seed supplied as: Raw

Planting density: 2 to 4 plants/ft.<sup>2</sup> (22 to 44 plants/m<sup>2</sup>) Best For: Greenhouse, high tunnel

Plug crop time: 8 weeks Transplant to finish: 12 weeks

- A masterpiece among anemones: Mona Lisa puts out up to 18 flowers per plant...flowers under lower Winter light levels... doesn't need staking, netting or disbudding.
- 4 to 4.5-in./10 to 12-cm blooms top sturdy 18-in./45-cm stems that are ideal for cutting and design work.
- Well-suited for young plant production from March to April sowing
- Low temperatures (46 to 54°F/8 to 12°C) promote optimum stem length for cut flower production.

New Deep Blue Improved Offers improv