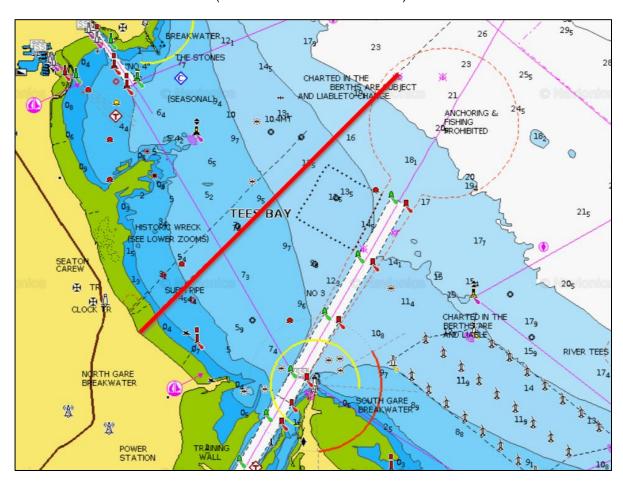

# **Survey Area:**

### **Ecofisk Pipeline - Nearshore**

54° 39.272' N 001° 10.690' W

54° 41.431' N 001° 06.953' W

(Location indicated in red below)