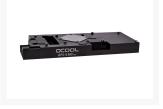

Cooling fins: The passive front plate cooling uses 18mm deep cooling fins that cover the rest of the graphics card completely.