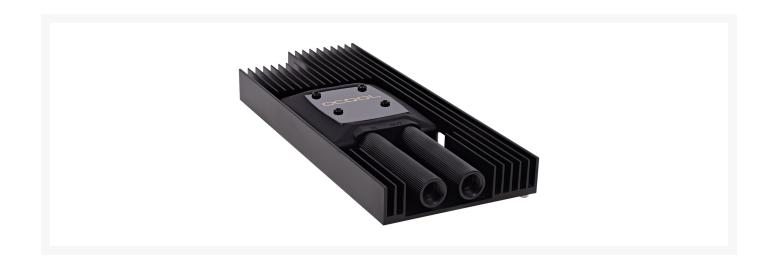

#### **Features**

SLI mode: The inlet and outlet are positioned of easy use in SLI mode. Up to four graphics cards can also be connected with the Alphacool GPX SLI connector.

Back plate: The GPX range always Includes a back plate which uses small passive fins to cool rear of the graphics card.

Cooling fins: The passive front plate cooling uses 18mm deep cooling fins that cover the rest of the graphics card completely.