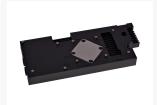

#### **Features**

SLI mode: The inlet and outlet are positioned of easy use in SLI mode. Up to four graphics cards can also be connected with the Alphacool GPX SLI connector.

Back plate: The GPX range always Includes a back plate which uses small passive fins to cool rear of the graphics card.

Material cooling plate: Copper

Material top cover: Plastic

SLI compatibel: Yes (Special adapter)

Scope of delivery:

- 1x VGA cooler
- 1x Back plate
- Thermal pads
- Thermal Compound
- mounting material

3