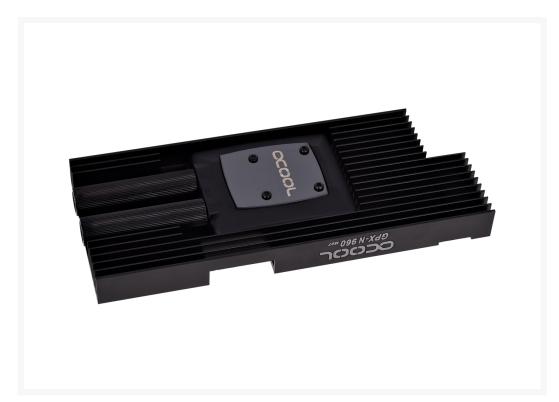

### **Short Description**

With the new NexXxoS GPX coolers Alphacool is again a step ahead! Optimum performance and quality in a new cooling design for a great price!

#### Description

With the new NexXxoS GPX coolers Alphacool is again a step ahead! Optimum performance and quality in a new cooling design for a great price!

A new sophisticated injection system means the GPU is actively cooled. All other chips are sufficiently cooled by the passive cooler which is also in contact with the watercooling block for extra efficiency.

#### **Features**

SLI mode: The inlet and outlet are positioned of easy use in SLI mode. Up to four graphics cards can also be connected with the Alphacool GPX SLI connector.

Back plate: The GPX range always Includes a back plate which uses small passive fins to cool rear of the graphics card.

Cooling fins: The passive front plate cooling uses 18mm deep cooling fins that cover the rest of the graphics card completely.