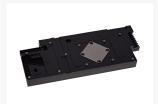

### Description

With the new NexXxoS GPX coolers Alphacool is again a step ahead! Optimum performance and quality in a new cooling design for a great price!

A new sophisticated injection system means the GPU is actively cooled. All other chips are sufficiently cooled by the passive cooler which is also in contact with the watercooling block for extra efficiency.

The patented technology "Philips structure" from the Alpha NexXxoS XP in 2004, was further developed improving the base plate. The Fins and channel structure has been further refined. The fins are now  $0.5 \times 0.5$  mm and 2.5 mm high. This enables a very large and rapid heat transfer from the copper to the coolant.

Material cooling plate: Copper

Material top cover: Plastic

SLI compatibel: Yes (Special adapter)

Scope of delivery:

• 1x VGA cooler

• 1x Back plate

• Thermal pads

• Thermal Compound