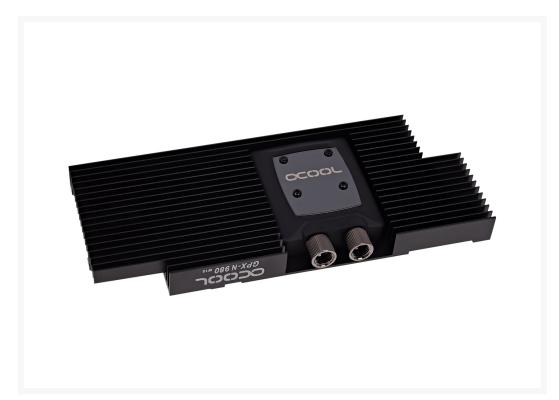

# Alphacool NexXxoS GPX - Nvidia Geforce GTX 980 M13 - incl. backplate - black

\$9.99 was \$104.85

### Description

With the new NexXxoS GPX coolers Alphacool is again a step ahead! Optimum performance and quality in a new cooling design for a great price!

A new sophisticated injection system means the GPU is actively cooled. All other chips are sufficiently cooled by the passive cooler which is also in contact with the watercooling block for extra efficiency.

## **Specifications**

Connector: 2x G1/4

Cooler model: Complete cooler

Hardware manufacturer: NVIDIA

Hardware model: GTX 980

Hint: Compatible till 16/13mm straight, Compatible till 9/13mm angled

Manufacturer: Alphacool

Material cooling plate: Copper

Material top cover: Plastic

SLI compatibel: Yes (Special adapter)

Scope of delivery:

• 1x VGA cooler

• 1x Back plate

• Thermal pads

• Thermal Compound