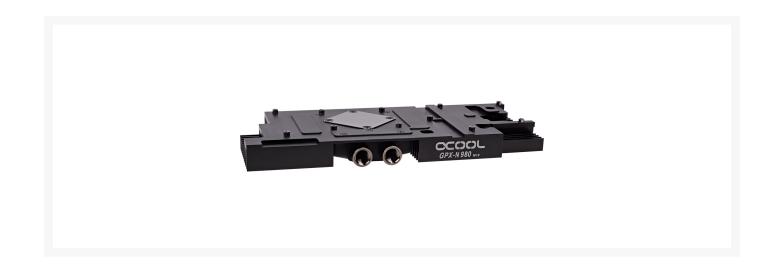

Performance-PCs.com

1701 R. J. Conlan Blvd. NE, Unit #5 Palm Bay, FL 32905, USA

Toll Free: 888-381-8222

www.performance-pcs.com sales@performance-pcs.com













# Alphacool NexXxoS GPX - Nvidia Geforce GTX 980 M13 - incl. backplate - black

\$9.99 was \$104.85

## **Product Images**











### Description

With the new NexXxoS GPX coolers Alphacool is again a step ahead! Optimum performance and quality in a new cooling design for a great price!

A new sophisticated injection system means the GPU is actively cooled. All other chips are sufficiently cooled by the passive cooler which is also in contact with the watercooling block for extra efficiency.

The patented technology "Philips structure" from the Alpha NexXxoS XP in 2004, was further developed improving the base plate. The Fins and channel structure has been further refined. The fins are now  $0.5 \times 0.5$  mm and 2.5 mm high. This enables a very large and rapid heat transfer from the copper to the coolant.

#### **Features**

0

## **Specifications**

Connector: 2x G1/4

Cooler model: Complete cooler

Hardware ma