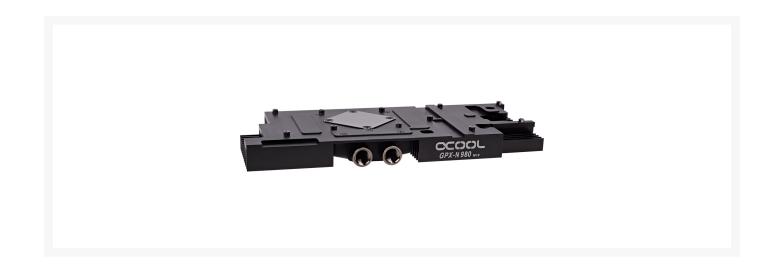

# **Product Images**

### Description

With the new NexXxoS GPX coolers Alphacool is again a step ahead! Optimum performance and quality in a new cooling design for a great price!

A new sophisticated injection system means the GPU is actively cooled. All other chips are sufficiently cooled by the passive cooler which is also in contact with the watercooling block for extra efficiency.

## **Specifications**

Connector: 2x G1/4

Cooler model: Complete cooler

Hardware manufacturer: NVIDIA

Hardware model: GTX 980

Hint: Compatible till 16/13mm straight, Compatible till 9/13mm angled

Manufacturer: Alphacool

Material cooling plate: Copper

Material top cover: Plastic

SLI compatibel: Yes (Special adapter)

Scope of delivery:

• 1x VGA cooler

• 1x Back plate

• Thermal pads

• Thermal Compound