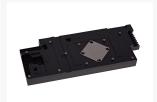

### Description

With the new NexXxoS GPX coolers Alphacool is again a step ahead! Optimum performance and quality in a new cooling design for a great price!

A new sophisticated injection system means the GPU is actively cooled. All other chips are sufficiently cooled by the passive cooler which is also in contact with the watercooling block for extra efficiency.

The patented technology "Philips structure" from the Alpha NexXxoS XP in 2004, was further developed improving the base plate. The Fins and channel structure has been further refined. The fins are now  $0.5 \times 0.5$  mm and 2.5 mm high. This enables a very large and rapid heat transfer from the copper to the coolant.

Material cooling plate: Copper

Material top cover: Plastic

SLI compatibel: Yes (Special adapter)

Scope of delivery:

• 1x VGA cooler

• 1x Back plate

• Thermal pads

• Thermal Compound