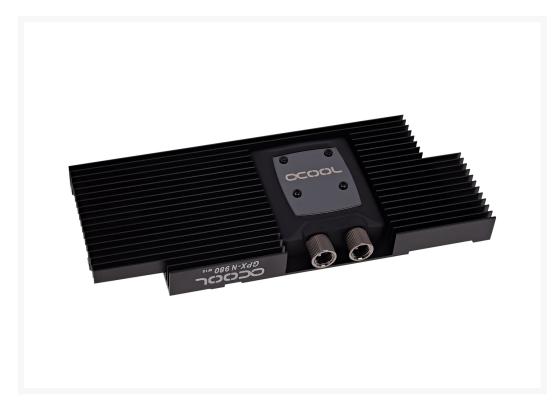

# Alphacool NexXxoS GPX -Nvidia Geforce GTX 980 M13 - incl. backplate - black

**Special Price** \$9.99 was \$104.85

### Description

With the new NexXxoS GPX coolers Alphacool is again a step ahead! Optimum performance and quality in a new cooling design for a great price!

A new sophisticated injection system means the GPU is actively cooled. All other chips are sufficiently cooled by the passive cooler which is also in contact with the watercooling block for extra efficiency.

The patented technology "Philips structure" from the Alpha NexXxoS XP in 2004, was further developed improving the base plate. The Fins and channel structure has been further refined. The fins are now  $0.5 \times 0.5$  mm and 2.5 mm high. This enables a very large and rapid heat transfer from the copper to the coolant.

## **Specifications**

Connector: 2x G1/4

Cooler model: Complete cooler

Hardware manufacturer: NVIDIA

Hardware model: GTX 980

Hint: Compatible till 16/13mm straight, Compatible till 9/13mm angled

Manufacturer: Alphacool

Material cooling plate: Copper

Material top cover: Plastic

SLI compatibel: Yes (Special adapter)

Scope of delivery:

• 1x VGA cooler

• 1x Back plate

• Thermal pads

• Thermal Compound