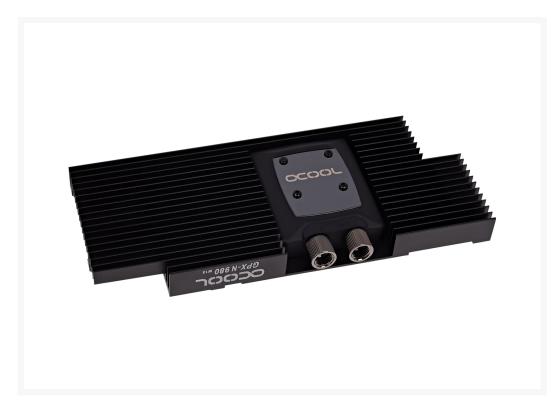

# Alphacool NexXxoS GPX - Nvidia Geforce GTX 980 M13 - incl. backplate - black

\$9.99 was \$104.85

### Description

With the new NexXxoS GPX coolers Alphacool is again a step ahead! Optimum performance and quality in a new cooling design for a great price!

A new sophisticated injection system means the GPU is actively cooled. All other chips are sufficiently cooled by the passive cooler which is also in contact with the watercooling block for extra efficiency.

The patented technology "Philips structure" from the Alpha NexXxoS XP in 2004, was further developed improving the base plate. The Fins and channel structure has been further refined. The fins are now  $0.5 \times 0.5$  mm and 2.5 mm high. This enables a very large and rapid heat transfer from the copper to the coolant.