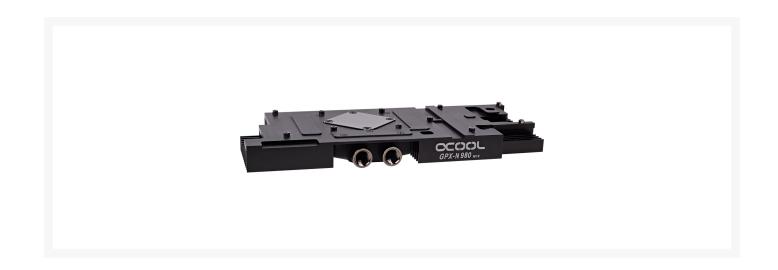

### Description

With the new NexXxoS GPX coolers Alphacool is again a step ahead! Optimum performance and quality in a new cooling design for a great price!

A new sophisticated injection system means the GPU is actively cooled. All other chips are sufficiently cooled by the passive cooler which is also in contact with the watercooling block for extra efficiency.

The patented technology "Philips structure" from the Alpha NexXxoS XP in 2004, was further developed improving the base plate. The Fins and channel structure has been further refined. The fins are now  $0.5 \times 0.5$  mm and 2.5 mm high. This enables a very large and rapid heat transfer from the copper to the coolant.

## **Specifications**

Connector: 2x G1/4

Cooler model: Complete cooler

Hardware manufacturer: NVIDIA

Hardware model: GTX 980

Hint: Compatible till 16/13mm straight, Compatible till 9/13mm angled

Manufacturer: Alphacool

Material cooling plate: Copper

Material top cover: Plastic

SLI compatibel: Yes (Special adapter)

Scope of delivery:

• 1x VGA cooler

• 1x Back plate

• Thermal pads

• Thermal Compound