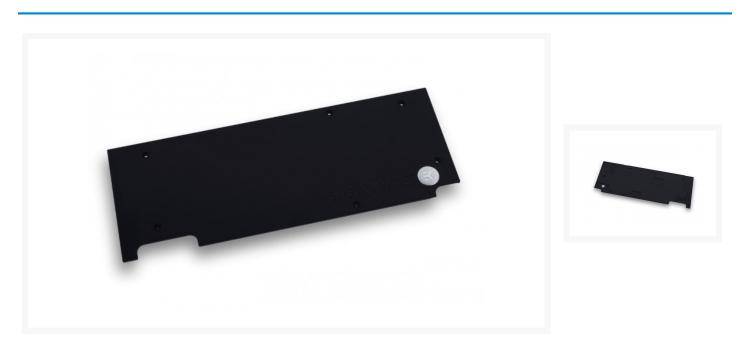

### Product Images

# Short Description

EK-FC1080 GTX G1 Backplate is a retention backplate made of black anodized aluminum for EK-FC1080 GTX G1 series water blocks. Backplate covers the whole lenght of graphics cards PCB, serves as an aesthetic addon and also provides passive cooling for the backside of voltage regulation module (VRM).

# Description

EK-FC1080 GTX G1 Backplate is a retention backplate made of black anodized aluminum for EK-FC1080 GTX G1 series water blocks.

Backplate covers the whole lenght of graphics cards PCB, serves as an aesthetic add-on and also provides passive cooling for the backside of voltage regulation module (VRM).