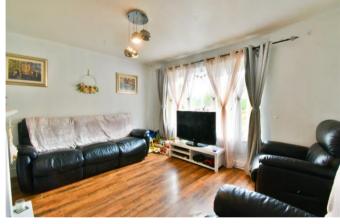

Extending to a generous 834sq ft the property comprises of a welcoming entrance hallway with stairs providing access to the top floor, a bright vibrant living room with a feature fireplace, an extensive modern kitchen that comes complete with stylish matching wall and base units, ample space for freestanding appliances, breakfast bar area. The first floor reveals three generous double bedrooms all of which are serviced by a modern three piece family bathroom consisting of a bath with shower over, low level WC and hand wash basin. Externally the property is set back from the road with an area of garden to the front whilst the rear reveals a well presented and low maintenance garden.