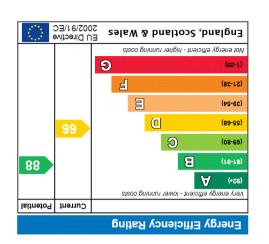

834 gross sq ft Tax Band: A Freehold "A currently tenanted spacious three bedroom terrace with an extensive low maintenance rear garden."