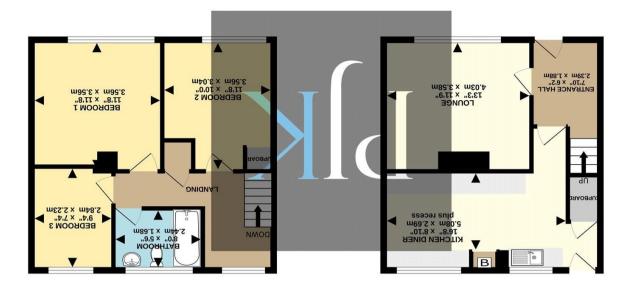

> TOTAL FLOOR AREA: 834 sq.ft. (77.5 sq.m.) approx 2 MUSDEN WALK, HEATON CHAPEL SK4 5NP

1ST FLOOR 444 sq.ft. (41.2 sq.m.) approx.

GROUND FLOOR 391 sq.ft. (36.3 sq.m.) арргох.

Extending to a generous 834sq ft the property comprises of a welcoming entrance hallway with stairs providing access to the top floor, a bright vibrant living room with a feature fireplace, an extensive modern kitchen that comes complete with stylish matching wall and base units, ample space for freestanding appliances, breakfast bar area. The first floor reveals three generous double bedrooms all of which are serviced by a modern three piece family bathroom consisting of a bath with shower over, low level WC and hand wash basin. Externally the property is set back from the road with an area of garden to the front whilst the rear reveals a well presented and low maintenance garden.