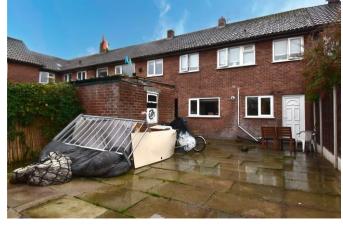

Extending to a generous 834sq ft the property comprises of a welcoming entrance hallway with stairs providing access to the top floor, a bright vibrant living room with a feature fireplace, an extensive modern kitchen that comes complete with stylish matching wall and base units, ample space for freestanding appliances, breakfast bar area. The first floor reveals three generous double bedrooms all of which are serviced by a modern three piece family bathroom consisting of a bath with shower over, low level WC and hand wash basin. Externally the property is set back from the road with an area of garden to the front whilst the rear reveals a well presented and low maintenance garden.

834 gross sq ft Tax Band: A Freehold "A currently tenanted spacious three bedroom terrace with an extensive low maintenance rear garden."