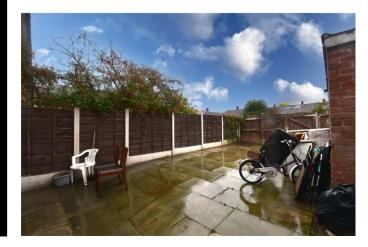

Extending to a generous 834sq ft the property comprises of a welcoming entrance hallway with stairs providing access to the top floor, a bright vibrant living room with a feature fireplace, an extensive modern kitchen that comes complete with stylish matching wall and base units, ample space for freestanding appliances, breakfast bar area. The first floor reveals three generous double bedrooms all of which are serviced by a modern three piece family bathroom consisting of a bath with shower over, low level WC and hand wash basin. Externally the property is set back from the road with an area of garden to the front whilst the rear reveals a well presented and low maintenance garden.

834 gross sq ft Tax Band: A Freehold "A currently tenanted spacious three bedroom terrace with an extensive low maintenance rear garden."