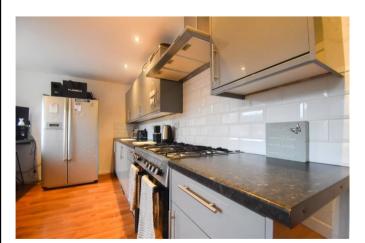

Extending to a generous 834sq ft the property comprises of a welcoming entrance hallway with stairs providing access to the top floor, a bright vibrant living room with a feature fireplace, an extensive modern kitchen that comes complete with stylish matching wall and base units, ample space for freestanding appliances, breakfast bar area. The first floor reveals three generous double bedrooms all of which are serviced by a modern three piece family bathroom consisting of a bath with shower over, low level WC and hand wash basin. Externally the property is set back from the road with an area of garden to the front whilst the rear reveals a well presented and low maintenance garden.