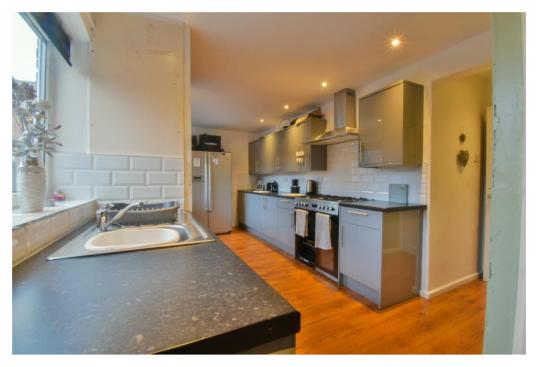

Extending to a generous 834sq ft the property comprises of a welcoming entrance hallway with stairs providing access to the top floor, a bright vibrant living room with a feature fireplace, an extensive modern kitchen that comes complete with stylish matching wall and base units, ample space for freestanding appliances, breakfast bar area. The first floor reveals three generous double bedrooms all of which are serviced by a modern three piece family bathroom consisting of a bath with shower over, low level WC and hand wash basin. Externally the property is set back from the road with an area of garden to the front whilst the rear reveals a well presented and low maintenance garden.