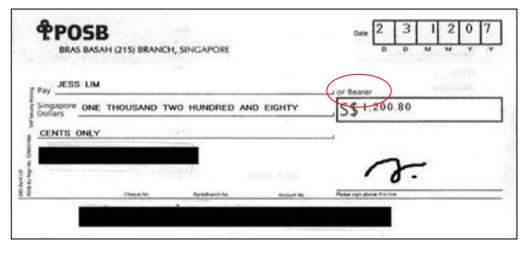

#### • "Bearer Negotiable Instrument" means

- a traveller's cheque; or
- any negotiable instrument that is in bearer form, indorsed without any restriction, made out to a fictitious payee or otherwise in such form that title passes upon delivery,
- and includes a negotiable instrument that has been signed but with the payee's name omitted.

#### "Bearer Negotiable Instruments"

| POSB<br>BRAS BASAH (215) BRANCH, SINGAPORE                                                                                                                                                                                                                                                                                                                                                                                                                                                                                                                                                                                                                                                                                                                                                                                                                                                                                                                                                                                                                                                                                                                                                                                                                                                                                                                                                                                                                                                                                                                                                                                                                                                                                                                                                                                                                                                                                                                                                                                                                                                                                     | Dute 2 3 1 2 0 7 |                |
|--------------------------------------------------------------------------------------------------------------------------------------------------------------------------------------------------------------------------------------------------------------------------------------------------------------------------------------------------------------------------------------------------------------------------------------------------------------------------------------------------------------------------------------------------------------------------------------------------------------------------------------------------------------------------------------------------------------------------------------------------------------------------------------------------------------------------------------------------------------------------------------------------------------------------------------------------------------------------------------------------------------------------------------------------------------------------------------------------------------------------------------------------------------------------------------------------------------------------------------------------------------------------------------------------------------------------------------------------------------------------------------------------------------------------------------------------------------------------------------------------------------------------------------------------------------------------------------------------------------------------------------------------------------------------------------------------------------------------------------------------------------------------------------------------------------------------------------------------------------------------------------------------------------------------------------------------------------------------------------------------------------------------------------------------------------------------------------------------------------------------------|------------------|----------------|
| Pay CASH<br>Singapor one Thousand two Hundred and Eighty<br>Dollars<br>CENTS ONLY                                                                                                                                                                                                                                                                                                                                                                                                                                                                                                                                                                                                                                                                                                                                                                                                                                                                                                                                                                                                                                                                                                                                                                                                                                                                                                                                                                                                                                                                                                                                                                                                                                                                                                                                                                                                                                                                                                                                                                                                                                              | or Bearer        | Sample Of Cash |
| and a second sec | 7.               | Cheque         |
|                                                                                                                                                                                                                                                                                                                                                                                                                                                                                                                                                                                                                                                                                                                                                                                                                                                                                                                                                                                                                                                                                                                                                                                                                                                                                                                                                                                                                                                                                                                                                                                                                                                                                                                                                                                                                                                                                                                                                                                                                                                                                                                                |                  |                |