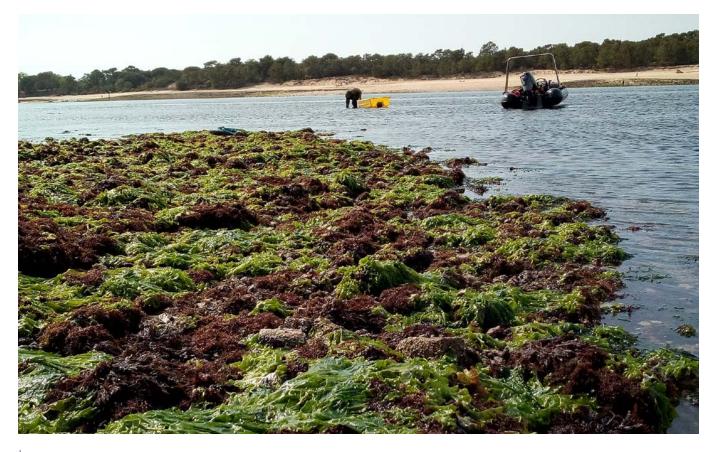

# ProdhyldeRé® range

Laboratoires PROD'HYG have set up a unique partnership with a local algae producer located in Ile de Ré. In this way, Laboratoires PROD'HYG is involved in the preservation and in the development of the biodiversity from a unique and fragile region. Indeed, this new collaboration will allow the creation of a durable business based on a natural endemic resource, hence the development of high added value products. A range of 5 extracts has been elaborated, 100% natural (according to norm ISO 16128) and is COSMOS approved.

| PLANT NAME                        | INCI NAME                 | PROPERTIES                                                                      | APPLICATION | CERTIFICATION        | ORIGIN |
|-----------------------------------|---------------------------|---------------------------------------------------------------------------------|-------------|----------------------|--------|
| Ascophyllum<br>Goemon noir        | Ascophyllum<br>nodusum    | Anti inflammatory<br>Slimming<br>Regenerating<br>Seboregulating<br>Soothing     |             | COSMOS<br>APPROVED   | CZ.    |
| Aonori<br>Aonori                  | Enteromorpha<br>Compressa | Antioxidant<br>Moisturizing<br>Anti-ageing<br>Remineralizing<br>Hair protection |             | (COSMOS APPROVED)    | CZ.    |
| Blader Wrack<br>Varech Vesiculeux | Fucus vesiculosus         | Moisturizing<br>Remineralizing<br>Slimming<br>Firming                           |             | COSMOS<br>APPROVED   |        |
| Nori<br>Nori                      | Porphyra umbicalis        | Antioxidant<br>Seboregulating<br>Anti-ageing<br>Moisturizing<br>Hair treatment  |             | COSMOS<br>APPROVED   | C.     |
| Serrated wrack<br>Varech dentelé  | Fucus serratus            | Antioxidant<br>Moisturizing<br>Remineralizing<br>Slimming<br>Firming            |             | (COSMOS)<br>APPROVED | C.     |