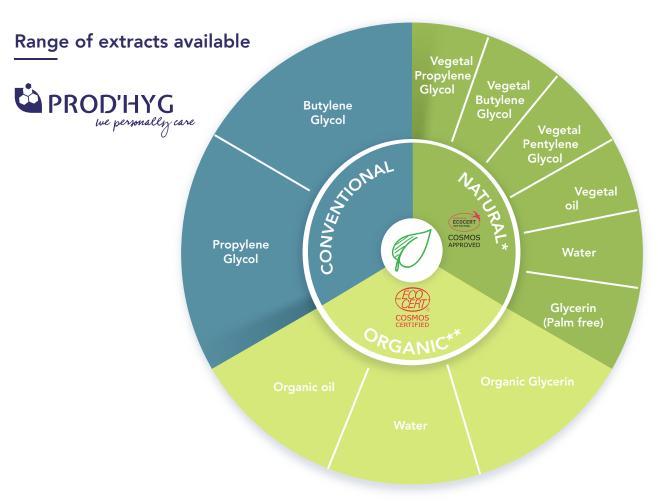

# Products range (use level : 0.5-100%)

|                    | Water         | Glycerin | Organic Glycerin | Propylene glycol | Butylene Glycol | Pentylene Glycol | Sunflower oil | Organic raffined<br>Sunflower oil | Preservatives | Organic | % of Naturality<br>>99% * |
|--------------------|---------------|----------|------------------|------------------|-----------------|------------------|---------------|-----------------------------------|---------------|---------|---------------------------|
| Aromatic water     | 1             |          |                  |                  |                 |                  |               |                                   | <b>✓</b>      |         | 1                         |
| Floral water       | 1             |          |                  |                  |                 |                  |               |                                   | ✓             |         | 1                         |
| Prodhyactif®       | 50%           |          |                  | 50% c            | or 50%          |                  |               |                                   |               |         | ✓                         |
| Prodhyextract®     | 50%           |          |                  | 50% c            | or 50%          |                  |               |                                   |               |         | 1                         |
| Prodhybio® EA      | 1             |          |                  |                  |                 |                  |               |                                   | ✓             | 1       | 1                         |
| Prodhybio® EAG     | 90%           |          | 10%              |                  |                 |                  |               |                                   | ✓             | ✓       | 1                         |
| Prodhybio® EF      | 1             |          |                  |                  |                 |                  |               |                                   | ✓             | ✓       | ✓                         |
| Prodhybio® EGW     | 20%           |          | 80%              |                  |                 |                  |               |                                   |               | ✓       | ✓                         |
| Prodhybio® EV      | 1             |          |                  |                  |                 |                  |               |                                   | <b>✓</b>      | 1       | 1                         |
| Prodhybio® EVG     | 1             |          | ✓                |                  |                 |                  |               |                                   | ✓             | ✓       | ✓                         |
| Prodhybio® MH      |               |          |                  |                  |                 |                  |               | 1                                 |               | ✓       | ✓                         |
| Prodhyderm®        | 80%           | 20%      |                  |                  |                 |                  |               |                                   | ✓             |         | ✓                         |
| Prodhypur®         | 20%           | 80%      |                  |                  |                 |                  |               |                                   |               |         | ✓                         |
| Prodhyskin®        |               |          |                  |                  |                 |                  | ✓             |                                   |               |         | ✓                         |
| Vegetal extract BG |               |          |                  |                  | 1               |                  |               |                                   |               |         | ✓                         |
| Vegetal Extract G5 |               |          |                  |                  |                 | ✓                |               |                                   |               |         | 1                         |
| Vegetal extract PG |               |          |                  | ✓                |                 |                  |               |                                   |               |         | 1                         |
| Vegetal water      | Floral<br>50% |          |                  | 50% c            | or 50%          |                  |               |                                   |               |         | 1                         |