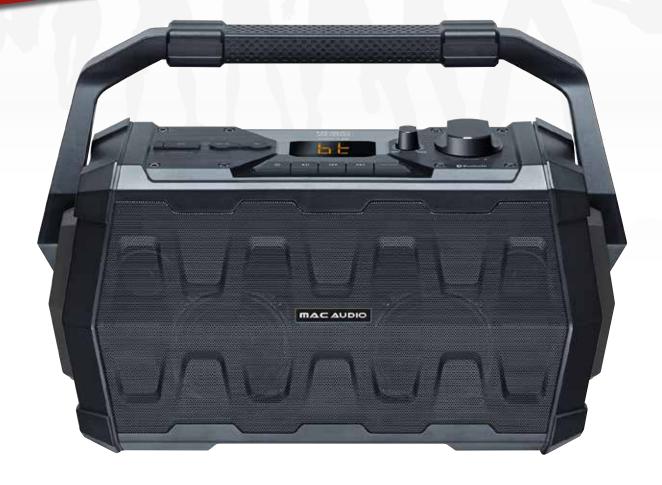

# PORTABLE SOUNDSTATION IN RUGGED DESIGN

#### **MRS 222**

- » Multiple input sources, e. g. Bluetooth®, USB, AUX In, Micro In and FM Tuner
- » Integrated high-power battery including charging indicator for up to 10 hours play time (at mid volume)
- USB charging function for external devices
- » Splash-water protected according to IPX4 standard
- » Attractive Giftbox

#### **HIGHLIGHTS**

- Portable sound station in rugged design
- Multiple input sources, e. g. Bluetooth®, USB, AUX In, Micro In and FM Tuner
- Integrated high-power battery including charging indicator for up to 10 hours play time (at mid volume)
- USB charging function for external devices
- Separate 220V USB power supply for stationary use
- Powerful 60 watts amplifier
- Outstanding and dynamic sound performance
- Splash-water protected according to IPX4 standard