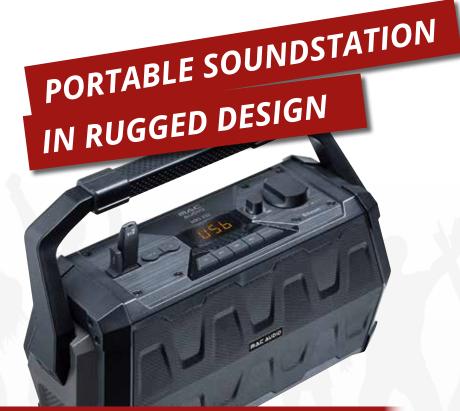

# PORTABLE SOUNDSTATION IN RUGGED DESIGN

#### **HIGHLIGHTS**

- Portable sound station in rugged design
- Multiple input sources, e. g. Bluetooth®, USB, AUX In, Micro In and FM Tuner
- Integrated high-power battery including charging indicator for up to 10 hours play time (at mid volume)
- USB charging function for external devices
- Separate 220V USB power supply for stationary use
- Powerful 60 watts amplifier
- Outstanding and dynamic sound performance
- Splash-water protected according to IPX4 standard