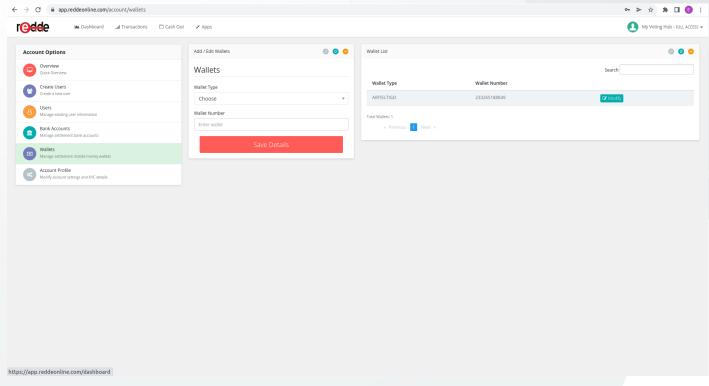

#### Creating your Mobile Money Wallet

DIGITAL ADDRESS GD-081-0292

As funds are easily moved from Redde Account to clients respective Bank Account, this is the same way funds can also be moved to client's respective Mobile Money (MM) Wallets without a Hussle. You are therefore entitled to create as many MM Wallets as you can using the valid and correct information. And the best part is that, you can create for all Networks (ie. AirtelTigo Money, MoMo and Vodafone Cash) as many as you want.

Also, on this same page one can edit the details of the Mobile Money, if the need be. The below picture depicts the page where one can provide their Mobile Money Wallet Details.

Email: info@wigal.com.gh