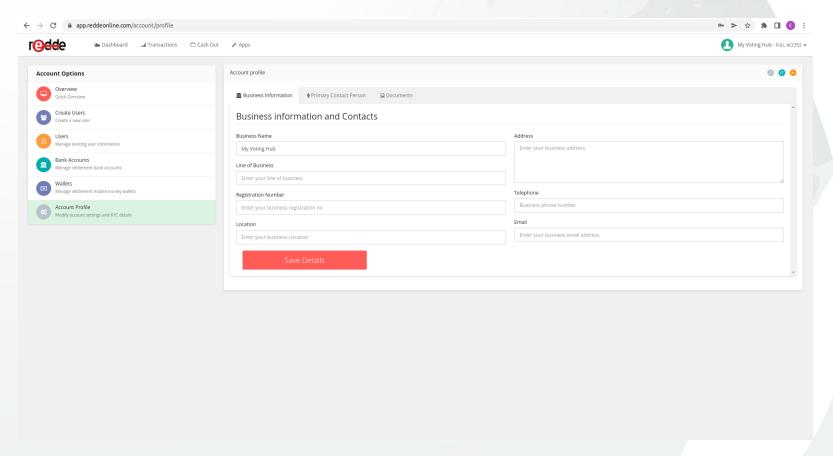

#### **Completing your Business Account**

**DIGITAL ADDRESS** GD-081-0292

It is mandatory for one to complete the Account Profile Page with Accurate details. Kindly note that App Credentials (thus APP-ID and API-KEY) will not be created for users who fail to complete their Account Profile Page (KYC).

The Account Profile Page has three different categories which needs to be completed by the User, before their App credential will be created. These categories include.

- **Business Information**
- **Primary Contact Person**
- **Documents**

#### **Business Information**

DIGITAL ADDRESS GD-081-0292

The Business Information page requires the user to provide basic information about their business. Information such as Business Name, Business Registration Number, etc...