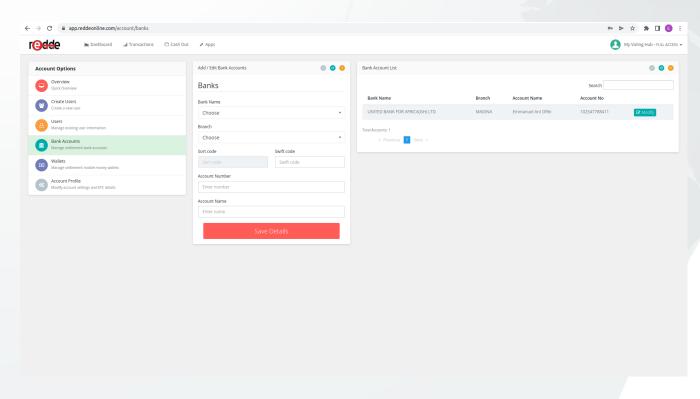

#### Creating your Bank Account

DIGITAL ADDRESS GD-081-0292

With the Redde Platform, we make it very easy for client to sweep their Funds to their Bank Account(s) without any difficulties. And to be able to perform such transactions, it is mandatory that clients provide the accurate information in setting up their bank account. And there is no limit to the number of Bank Account they can create.

Moreover, on this same page one can edit the details of the Bank Account, thus if the need be. The below picture depicts the page where one can provide their Bank Account Details for Creation.

Email: info@wigal.com.gh www.wigal.com.gh