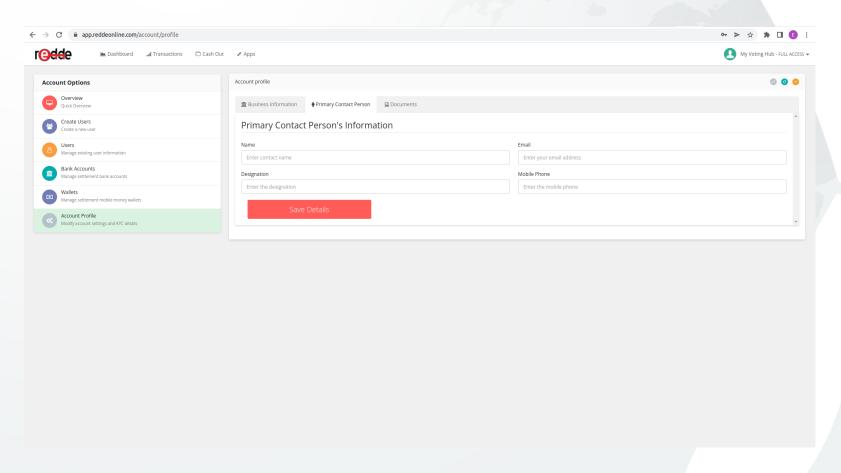

#### **Primary Contact Person**

DIGITAL ADDRESS GD-081-0292

The **Primary Contact Person** page requires the user to provide basic information about the contact person. Information such as **Contact Person's Name**, **Contact Person's Phone Number**, etc...