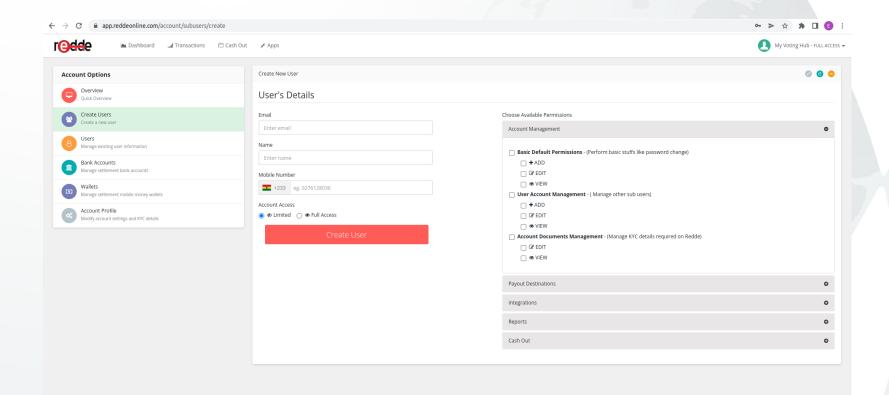

#### Creating new Users

DIGITAL ADDRESS GD-081-0292

To create new users, click on the Create Users Menu on the left corner of your web portal just like the picture below.

Now this Creation of user page gives you the privilege to create new users under your account with specific permissions you decide to explicitly grant.