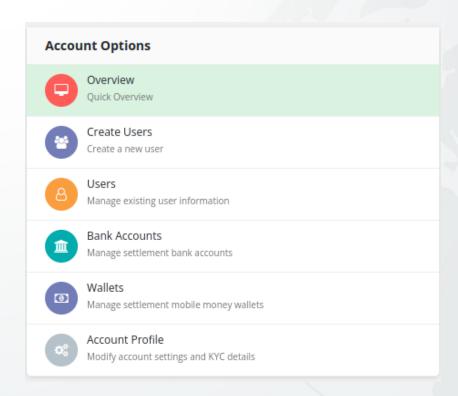

#### Creating new Users

DIGITAL ADDRESS GD-081-0292

To create new users, click on the Create Users Menu on the left corner of your web portal just like the picture below.

Now this Creation of user page gives you the privilege to create new users under your account with specific permissions you decide to explicitly grant.

Also note that you are not limited to the number of users you can create under your account. The below picture depicts this.

Email: info@wigal.com.gh www.wigal.com.gh