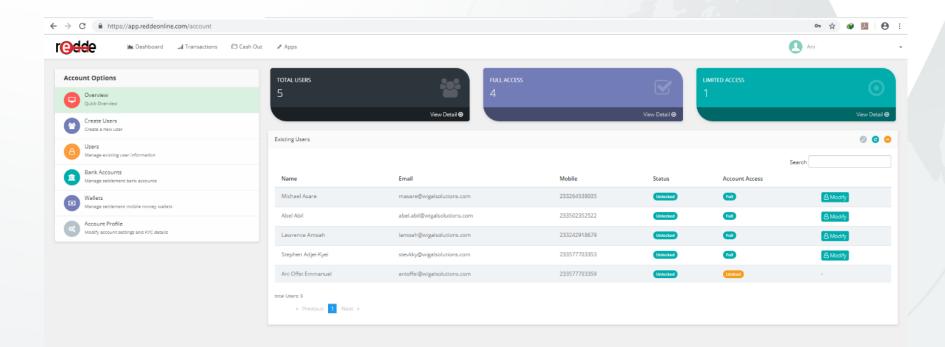

After the drop-down, click on the **Account** and the Overview, your Account page will be displayed. Here the Total number of users will be displayed including the users that do have full and Limited Access. The picture below depicts this.