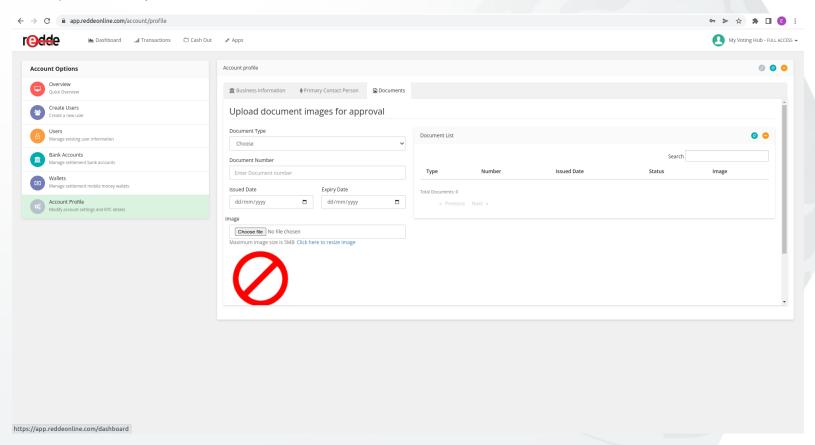

#### **Documents**

DIGITAL ADDRESS GD-081-0292

The Documents section gives the privilege for users to upload pictures of their **Business Certificates** and **Valid Identity Cards (Ghana Card)** unto the Redde Platform.