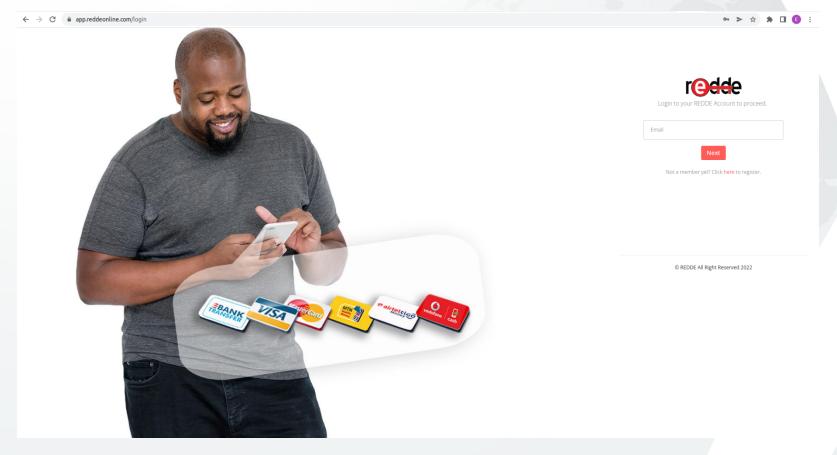

#### Step 2: Confirm your Account

Once you have created a new account, you will receive an **OTP** (One Time Password) via the provided email and phone number.

DIGITAL ADDRESS GD-081-0292

The next page is to enter your email address and click Next to continue the verification process.