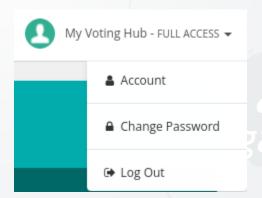

## **Account Management**

Once you have been able to log into your account, the next step is to create user(s) tied to specific role to manage your account. And to make this happen you need to navigate to the top right corner of your web portal and click on the User Icon.

Once the icon is clicked, a drop-down menu comes with the inscriptions; **Account**, **Change Password** and **Log Out**. Just like the picture below.

Email: info@wigal.com.gh www.wigal.com.gh

DIGITAL ADDRESS GD-081-0292