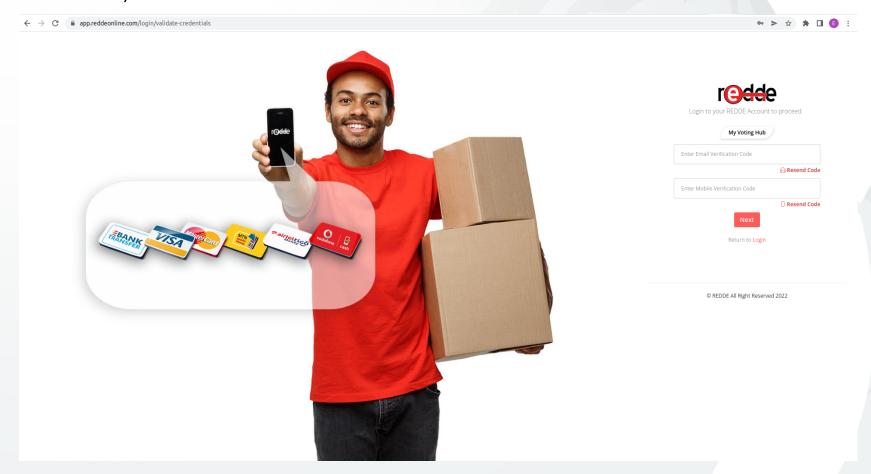

DIGITAL ADDRESS GD-081-0292

The next page is to verify the email and phone number, by entering the OTP that has been sent. If you did not receive the OTPs kindly use the **Resend Code** button to resend the OTPs.

After OTPs are verified click the Next button.