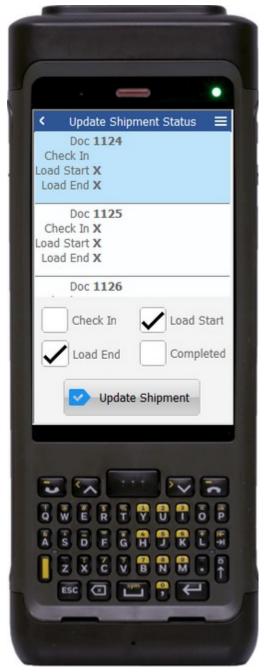

## FSOUS0200 SO – Update Shipment Status

This application displays a panel list of shipments and associated statuses, so the user may see or modify the statuses.

Description of Workflow

First user will see a list of shipment documents. As the user clicks through the list the check boxes below will reflect which statuses have been set.

The user can check or uncheck any of the statuses and tap the **Update Shipment** button to reset the shipment to the new status values.

The arrow in the upper left corner will take the user back to the menu.