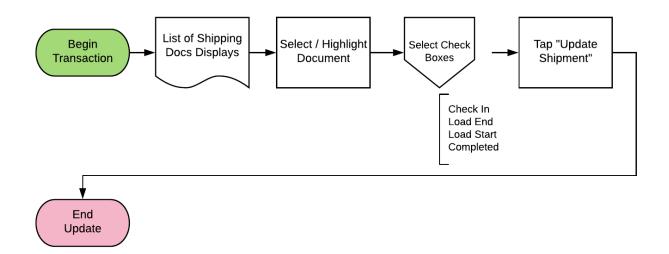

## SAP: SO – Update Shipment Status Workflow

## FSOUS0200 SO – Update Shipment Status

This application displays a panel list of shipments and associated statuses, so the user may see or modify the statuses.

Description of Workflow

First user will see a list of shipment documents. As the user clicks through the list the check boxes below will reflect which statuses have been set.

The user can check or uncheck any of the statuses and tap the **Update Shipment** button to reset the shipment to the new status values.

The arrow in the upper left corner will take the user back to the menu.