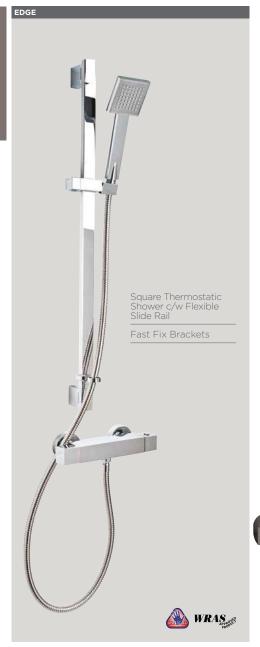

ensions in mm 91



Minimum operating pressure (bar)

£184.00

0.2



| Code         | Minimum operating pressure (bar) | RRP     |
|--------------|----------------------------------|---------|
| IN90015665CP | 0.2                              | £299.00 |



| Code         | Minimum operating pressure (bar) | RRP     |
|--------------|----------------------------------|---------|
| IN90014665CP | 0.2                              | £299.00 |



| Code      | Minimum operating pressure (bar) | RRP     |
|-----------|----------------------------------|---------|
| IN10032FF | 0.4                              | £369.00 |

## GUARANTEE

5 Year Guarantee on all showers. All showers suitable for use with unvented water supplies, Combi boilers, Gravity and mains pressure systems

Code

IN10010FF



Minimum operating pressure (bar)

£203.00

0.2



| Code      | Minimum operating pressure (bar) | RRP     |
|-----------|----------------------------------|---------|
| IN70020CP | 0.5                              | £349.00 |



**INSTINCT®** 

| Code        | Minimum operating pressure (bar) | RRP     |  |
|-------------|----------------------------------|---------|--|
| INEZ10014CP | 0.2                              | £275.00 |  |



| Code        | Minimum operating pressure (bar) | RRP     |
|-------------|----------------------------------|---------|
| INEZ20011CP | 0.4                              | £456.00 |

## GUARANTEE

5 Year Guarantee on all showers. All showers suitable for use with unvented water supplies, Combi boilers, Gravity and mains pressure systems

Code

IN70010CP