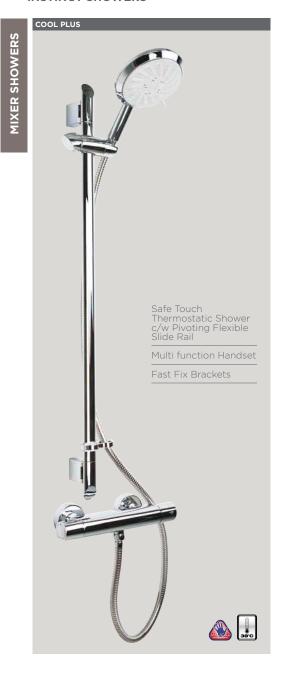

**INSTINCT®** 

COOL

| Code      | Minimum operating pressure (bar) | RRP     |
|-----------|----------------------------------|---------|
| IN10015CP | 0.2                              | £110.00 |

| Code      | Minimum operating pressure (bar) | RRP     |
|-----------|----------------------------------|---------|
| IN20015CP | 0.5                              | £130.00 |

## GUARANTEE

 $5\ \text{Year Guarantee}\ \text{on all showers}. \ \text{All showers suitable for use with unvented water supplies}, \ \text{Combi boilers}, \ \text{Gravity and mains pressure systems}$ 