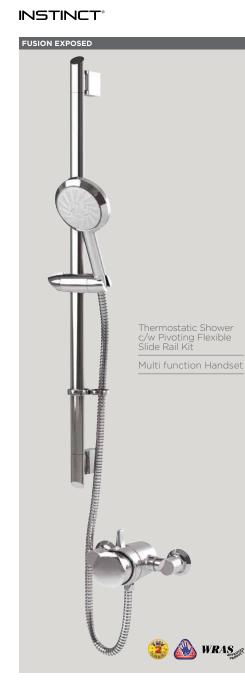

**INSTINCT®** 

COOL

| Code      | Minimum operating pressure (bar) | RRP     |
|-----------|----------------------------------|---------|
| IN10015CP | 0.2                              | £110.00 |

| Code      | Minimum operating pressure (bar) | RRP     |
|-----------|----------------------------------|---------|
| IN20015CP | 0.5                              | £130.00 |