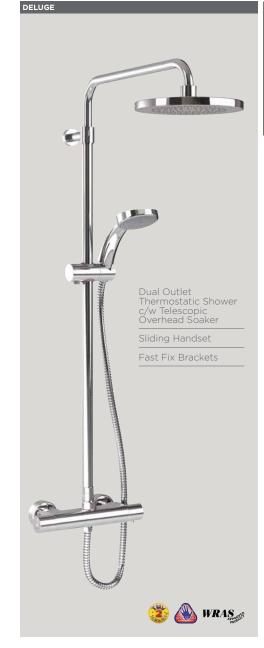

0.2

| Code      | Minimum operating pressure (bar) | RRP     |
|-----------|----------------------------------|---------|
| IN70020CP | 0.5                              | £349.00 |

**INSTINCT®** 

| Code        | Minimum operating pressure (bar) | RRP     |  |
|-------------|----------------------------------|---------|--|
| INEZ10014CP | 0.2                              | £275.00 |  |