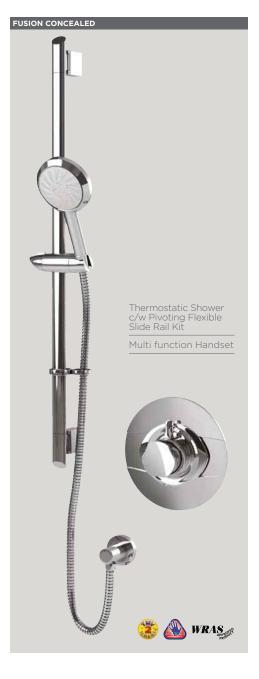

**INSTINCT®** 

COOL

| Code      | Minimum operating pressure (bar) | RRP     |
|-----------|----------------------------------|---------|
| IN10015CP | 0.2                              | £110.00 |

| Code      | Minimum operating pressure (bar) | RRP     |
|-----------|----------------------------------|---------|
| IN20015CP | 0.5                              | £130.00 |