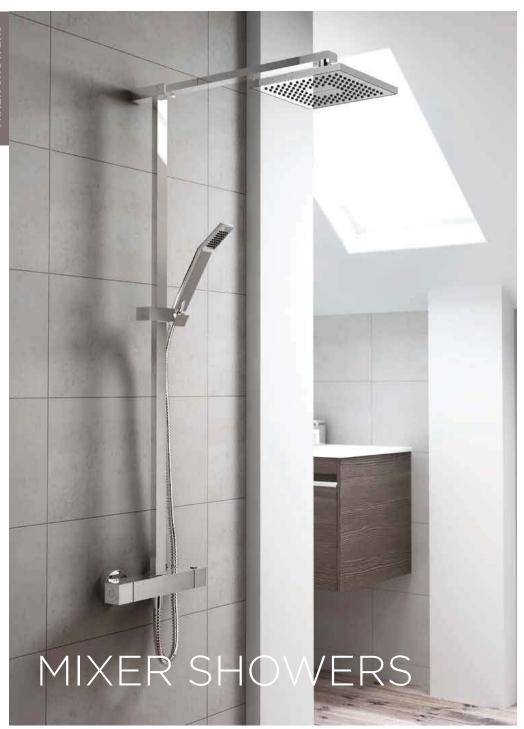

**INSTINCT®** 

COOL

| Code      | Minimum operating pressure (bar) | RRP     |
|-----------|----------------------------------|---------|
| IN10015CP | 0.2                              | £110.00 |

| Code      | Minimum operating pressure (bar) | RRP     |
|-----------|----------------------------------|---------|
| IN20015CP | 0.5                              | £130.00 |

## GUARANTEE

 $5\ \text{Year Guarantee}\ \text{on all showers}. \ \text{All showers suitable for use with unvented water supplies}, \ \text{Combi boilers}, \ \text{Gravity and mains pressure systems}$ 