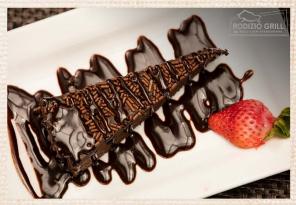

**TORTA BRIGADERO / 8.99** 

Decadent chocolate mousse torte, made with a blend of four types of chocolate.

Gluten-free.

**BOLO BRIGADEIRO / 10** 

A three-layer chocolate cake served with an avalanche of warm brigadeiro sauce, bananas, ice cream and whipped cream.