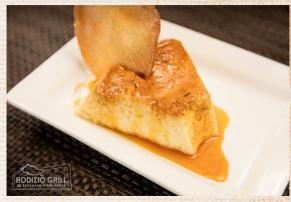

ROMEU E JULIETA STYLE CHEESECAKE / 8.99

A New York style cheesecake with your choice of topping: Raspberry, Strawberry, Guava, Chocolate or Caramel.

**PUDIM DE LEITE / 8.99** 

Creamy Brazilian caramel flan. Gluten-free when ordered without the crispy wafer.