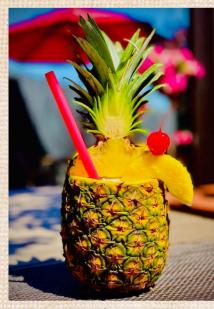

#### **RODIZIO'S PIÑA COLADA / 16**

Caribbean Coconut Rum, Light Rum, coconut, pineapple juice, and ice cream. All poured into a freshly carved pineapple. A perfect cocktail to share!~499cal.