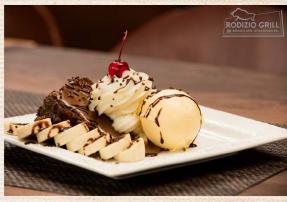

**TORTA BRIGADERO / 8.99** 

Decadent chocolate mousse torte, made with a blend of four types of chocolate.

Gluten-free.

**BOLO BRIGADEIRO / 10** 

A three-layer chocolate cake served with an avalanche of warm brigadeiro sauce, bananas, ice cream and whipped cream.