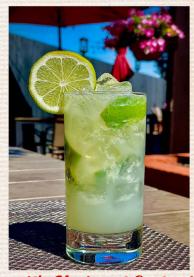

#### THE CLASSIC CAIPIRINHA / 9.5

A Brazilian tradition! Made with fresh limes, sugar, and Cachaça (a unique Brazilian spirit distilled from sugar cane). ~232cal.