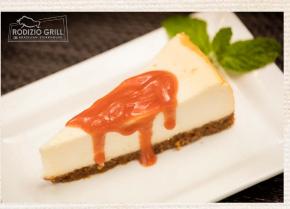

ROMEU E JULIETA STYLE CHEESECAKE / 8.99

A New York style cheesecake with your choice of topping: Raspberry, Strawberry, Guava, Chocolate or Caramel.

**PUDIM DE LEITE / 8.99** 

Creamy Brazilian caramel flan. Gluten-free when ordered without the crispy wafer.