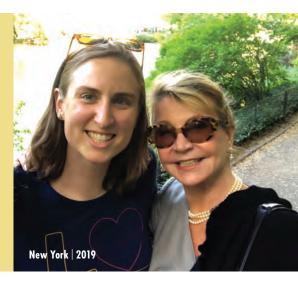

# **In Memory of Generosity**

Last spring's passing of Rose-Hulman supporter Christa Percopo caused alumna Dana Nicholas (BE, 2008) to reflect upon the philanthropic generosity and personal friendship of Christa, the wife of late alumnus and trustee Michael Percopo (CHE, 1943). The couple's gifts to the institute made it possible for Dana and other Percopo Scholarship recipients to earn Rose-Hulman degrees. This generosity caused Dana and her husband, Jon, to provide a gift to Rose-Hulman in Christa's memory. The Percopo Endowed Scholarship provides four-year full tuition support for qualifying students. After graduation, Dana enjoyed making periodic trips to New York City to personally thank Christa for supporting her college choice and career. "She always had wonderful stories to tell," says Dana in recalling those meetings. "She loved to learn about what the Percopo Scholars were doing and was proud of our accomplishments ... On one trip Jon and I met her in Central Park, sat on a bench near the lake and enjoyed each other's company." Dana and other Percopo Scholars were saddened to learn of

Christa's death. Dana adds, "I miss connecting with Christa and am thankful for the generosity shown by her and Michael, which enabled me to attend Rose-Hulman."

Alumna Dana Nicholas visited Christa Percono in New York City in 2019 A scholarship fund established by Christa and her husband, alumnus and trustee Michael Percopo, supported her Rose-Hulman education.