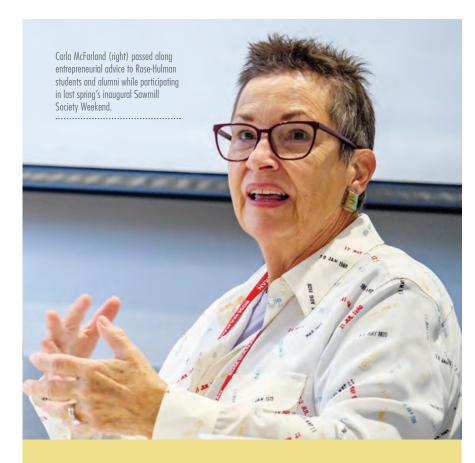

## **Supporting Students' Mental Health**

Rose-Hulman friend and Sawmill Society Angel member, **Carla McFarland** recognizes the pressures that students feel throughout their college careers and appreciates the work that goes into earning a Rose-Hulman degree. That's why she has established an endowed gift to support student mental health services, which has been a priority for the institute as it continues to expand services to meet student needs. The institute's Sawmill Society is a group of alumni and others interested in developing students with an entrepreneurial mindset.