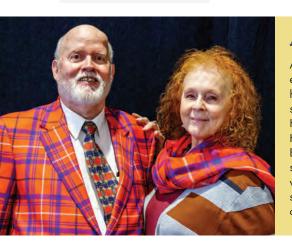

# **In Memory of Generosity**

Last spring's passing of Rose-Hulman supporter Christa Percopo caused alumna Dana Nicholas (BE, 2008) to reflect upon the philanthropic generosity and personal friendship of Christa, the wife of late alumnus and trustee Michael Percopo (CHE, 1943). The couple's gifts to the institute made it possible for Dana and other Percopo Scholarship recipients to earn Rose-Hulman degrees. This generosity caused Dana and her husband, Jon, to provide a gift to Rose-Hulman in Christa's memory. The Percopo Endowed Scholarship provides four-year full tuition support for qualifying students. After graduation, Dana enjoyed making periodic trips to New York City to personally thank Christa for supporting her college choice and career. "She always had wonderful stories to tell," says Dana in recalling those meetings. "She loved to learn about what the Percopo Scholars were doing and was proud of our accomplishments ... On one trip Jon and I met her in Central Park, sat on a bench near the lake and enjoyed each other's company." Dana and other Percopo Scholars were saddened to learn of

Christa's death. Dana adds, "I miss connecting with Christa and am thankful for the generosity shown by her and Michael, which enabled me to attend Rose-Hulman."

Alumna Dana Nicholas visited Christa Percono in New York City in 2019 A scholarship fund established by Christa and her husband, alumnus and trustee Michael Percopo, supported her Rose-Hulman education.