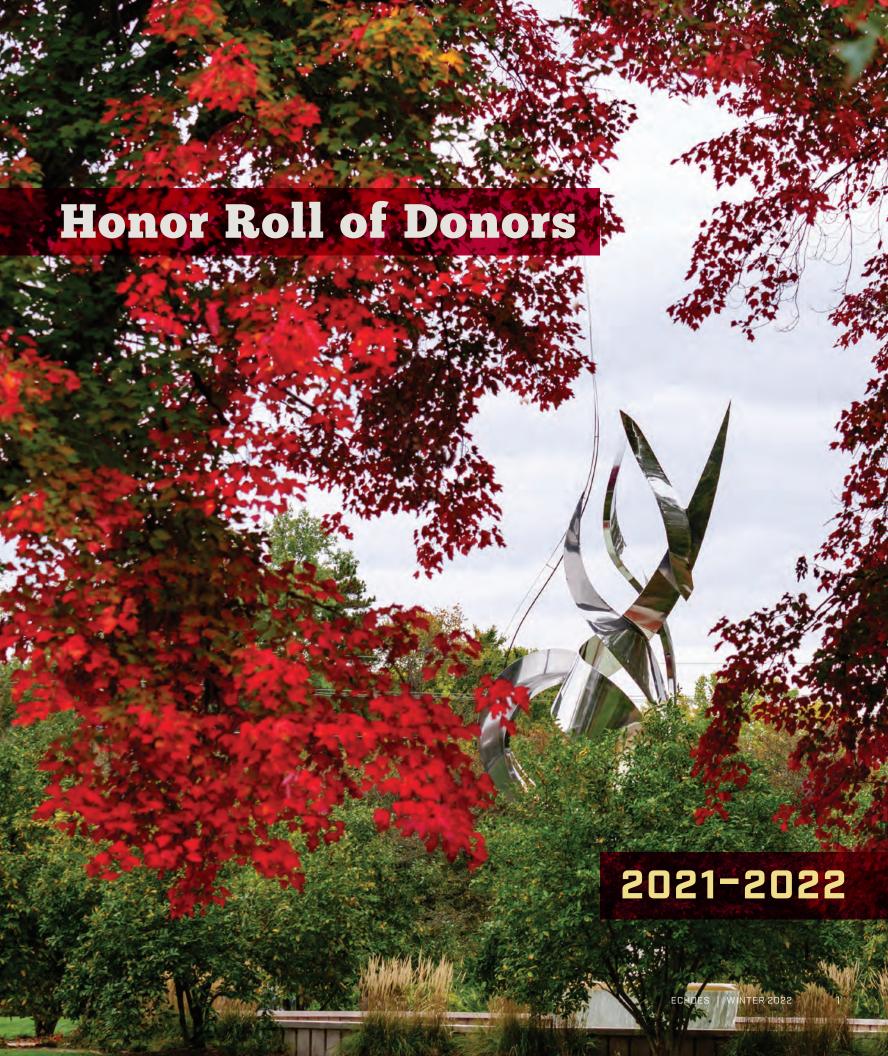

# Pat & Cindy Noyes Continue Contributing to Athletics' Success

Pat and Cindy Noyes' continued support of Rose-Hulman athletics has included a new electronic scoreboard that will keep track of successes by football and outdoor track teams along with being used for a special student outdoor movie nights.

Thanks to a \$1 million donation from Pat and his wife, **Cindy**, the Fightin' Engineers' wins on the gridiron and track can be readily seen on a new custom-made electronic scoreboard at William Cook

Stadium that's the largest at an NCAA Division III stadium east of the Mississippi River and third largest among all Division III institutions.

The 40½-foot-long, 22½-foot-high structure, produced by the Daktronics large-format video display company, was unveiled during this year's first home football game and admired by fans attending this year's Homecoming game.

The scoreboard has helped Rose-Hulman complete recent additions to its athletic facilities. It showcases live in-game action, displays game information and graphics, and highlights corporate and alumni sponsors.