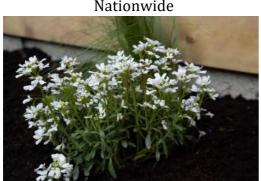

**Carex 'Everest'** Available from Woodie's Nationwide

**Iberis 'Snowflake'** Available from Woodie's Nationwide

Malus Elstar Espalier Apple Tree Available from Tully Nurseries Ltd.

Rhodendrum Inkarho 'Cunningham White' Available from Tully Nurseries Ltd.