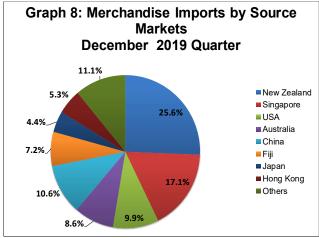

#### Merchandise Imports by major source markets

New Zealand continued as the leading source market for merchandise imports in the December 2019 quarter, accounting for 25.6 percent (\$76.2 million) of total merchandise imports value, increasing 13.8 percent and 10.4 percent from the previous quarter and the corresponding quarter of 2018 respectively.

**Singapore** accounted for 17.1 percent of total merchandise imports value, increasing 10.6 percent from the previous quarter and 21.0 percent higher when compared with the same quarter of 2018.

**China** accounted for 10.6 percent of total merchandise imports value, increasing 68.6 percent and 4.5 percent from the previous quarter and when compared with the same quarter of 2018.

**USA** represented 9.9 percent of the total merchandise imports value, increasing 22.9 percent and 4.2 percent from the previous quarter and the same quarter of 2018 respectively.

**Australia** recorded 8.6 percent of total merchandise import value, increasing 14.0 percent and 8.7 percent from the previous quarter and the corresponding quarter of 2018.

**Fiji** accounted for 7.2 percent of total merchandise import value, increasing 28.3 percent from the previous quarter and 37.2 percent when compared with the same quarter of 2018.

**Hong Kong** increased 45.9 percent from the previous quarter, accounting for 5.3 percent of total merchandise imports value. When compared with the corresponding quarter of 2018, the current value of imports from Hong Kong decreased 5.0 percent.

Imports from **Japan recorded** a 4.4 percent share of total merchandise import value, increasing 8.8 percent and 21.6 percent from the previous quarter and the same quarter of 2018 respectively.

Imports from **Thailand** accounted for 3.2 percent while all other countries accounted for less than a

3.0 percent share each of total merchandise imports value and had a combined share of 11.1 percent (See graph 8 and Table 8).

Source: Samoa Bureau of Statistics