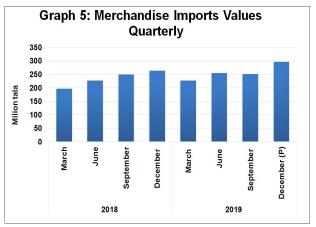

#### Value of Merchandise Imports

In the December 2019 quarter, merchandise imports were valued at \$297.2 million. This value was 18.1 percent and 12.3 percent higher than the previous quarter and the corresponding quarter of 2018 respectively. The current increase was mainly

driven by large increase in the merchandise import value of petroleum, vehicles and electrical machinery (See Graph 5 and Table 5).

Source: Samoa Bureau of Statistics

The four quarters ending December 2019 showed a 9.8 percent increase in the total value of merchandise imports when compared with the four quarters ending December 2018.