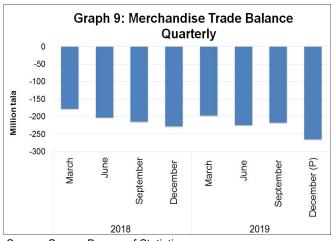

#### Merchandise Trade Balance

In the December 2019 quarter, the total value of merchandise imports (\$297.2 million) exceeded that of merchandise exports (\$32.6 million), resulting in a trade deficit of \$264.6 million. (See Graph 9 and Table 1).