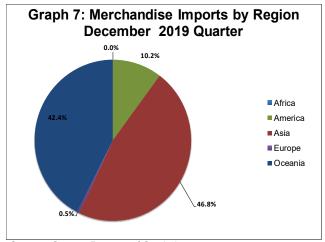

#### Merchandise Imports by Region

In the December 2019 quarter, the **Asia** region recorded the largest share of total merchandise imports value with 46.8 percent, increasing 19.5 percent from the previous quarter and 11.7 percent from the corresponding quarter of 2018.

**Oceania** recorded a total share of 42.4 percent of total merchandise imports value, increasing 16.9 percent and 14.8 percent from the previous quarter and the same quarter of 2018 respectively.

**America** had a total share of 10.2 percent; **Europe** represented 0.5 percent while **Africa** reported the lowest share with 0.002 percent. (See graph 7 and Table 8).