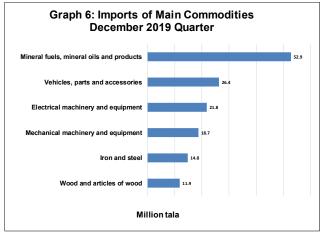

#### **Imports of Main Commodities**

Mineral fuel, mineral oils and products remained the top commodity group imported in the December 2019, valued at \$52.9 million (17.8 percent of total merchandise imports value). This value was 16.3 percent and 20.4 percent higher than the previous quarter and the same quarter of 2018 respectively.

**Vehicles, parts and accessories** followed with a total merchandise import value of \$26.4 million, increasing 26.7 percent and 25.4 percent from the previous quarter and the same quarter of 2018 respectively.

**Electrical machinery and equipment** imports reported a total value of \$21.8 million (7.3 percent of total merchandise import value), increasing 82.5 percent from the previous quarter and 69.1 percent when compared with the corresponding quarter of 2018.

**Meat and edible meat offal** imports registered a total value of \$20.8 million (7.0 percent of total merchandise import value), increasing 3.5 percent and 4.1 percent from the previous quarter and the same quarter of 2018 respectively.

Imports of **mechanical machinery and equipment** were valued at \$18.7 million (6.3 percent of total merchandise imports value). This value was 17.2 percent lower than the previous quarter but 51.8 percent higher when compared with the corresponding quarter of 2018.

**Iron and steel imports** had a total value of \$14.8 million (5.0 percent of total merchandise imports value), increasing 21.6 percent from the previous quarter and 4.8 percent when compared with the corresponding quarter of 2018.

Wood and articles of wood imports reported a total value of \$11.9 million (4.0 percent of total merchandise import value), increasing 45.9 percent and 10.6 percent from the previous quarter and the corresponding quarter of 2018 respectively. (See Graph 6 and Table 5).