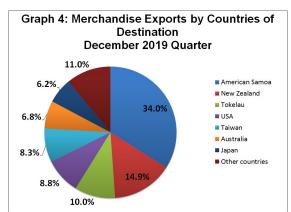

## Merchandise Exports by main Countries of Destination

American Samoa remained the leading country of destination for merchandise exports in the December 2019 quarter, accounting for 34.0 percent (\$11.1 million) of total merchandise exports value. This value was 15.5 percent lower than the previous quarter but 35.2 percent higher than the same quarter of 2018.

**New Zealand** accounted for 15.0 percent (\$4.9 million) of total merchandise exports value, decreasing 12.7 percent from the previous quarter and 28.1 percent from the corresponding quarter of 2018.

**Tokelau** represented 10.0 percent (\$3.2 million) of the total merchandise export value, increasing 25.1 percent from the previous quarter but down by 53.6 percent when compared with the same quarter of 2018.

**USA** recorded 8.8 percent (\$2.8 million) share of total merchandise exports value, increasing 12.2 percent and 2.9 percent from the previous quarter and the corresponding quarter of 2018 respectively.

**Taiwan** represented 8.3 percent of total merchandise exports value, decreasing 4.6 percent from the previous quarter and 2.0 percent from the corresponding quarter of 2018.

**Australia** represented 6.8 percent of total merchandise exports value, decreasing 4.9 percent from the previous quarter and 52.0 percent from the corresponding quarter of 2018.

Japan recorded 6.2 percent (\$2.0 million) share of total merchandise exports value. While all 'other countries' of destination accounted for less than a 3.0 percent share each of total merchandise exports values but a combined total share of 11.0 percent. (See Graph 4 and Table 4).