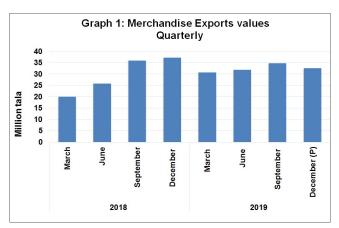

#### **Value of Merchandise Exports**

In the December 2019 quarter, the total value of merchandise exports were valued at \$32.6 million. This value was 6.4 percent lower than the previous quarter. The current decrease was mainly driven by lower value of fish, taro and coconut oil export products. In comparison with the corresponding quarter of 2019, the current value of exports decreased 12.5 percent. (See Graph 1 and Table 1).

Source: Samoa Bureau of Statistics

The four quarters ending December 2019 showed a 9.1 percent increase in the total value of merchandise exports when compared with the four quarters ending December 2018.