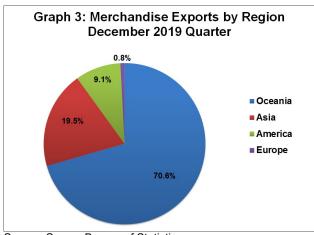

#### Merchandise Exports by Region

In the December 2019 quarter, **Oceania** again dominated the merchandise exports value with a 71.0 percent share; decreasing 8.3 percent from the previous quarter and 17.2 percent lower than the corresponding quarter of 2018.

Second on the regional standing was **Asia** with a total share of 20.0 percent, decreasing 7.3 percent from the previous quarter but 0.1 percent higher than the corresponding quarter of 2018.

The third major export destination was **America** with a total share of 9.1 percent, increasing 11.4 percent from the previous quarter and 2.0 percent from the same quarter of 2018.

**Europe** recorded a total share of 0.8 percent, increasing 16.4 percent from the previous quarter and 26.0 percent from the same quarter of 2018 while exports to Africa had the least share (0.02 percent). (See Graph 3 and Table 4).