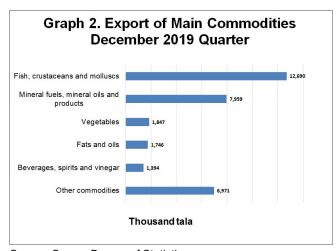

#### **Exports of Main Commodities**

In the December 2019 quarter, **fish, crustaceans and molluscs** exports became the top commodities exported, representing 38.9 percent (\$12.7 million) of total exports value. This value was 17.9 percent lower than the previous quarter but 61.5 percent higher than the corresponding quarter of 2018.

**Mineral fuels, mineral oils and products** exports followed with a total value of \$7.9 million, contributing a 24.4 percent share to total merchandise exports value. This value was 16.4 percent and 14.5 percent lower than the previous quarter and the same quarter of 2018 respectively.

**Vegetable exports** came third with its total merchandise export value decreasing to \$1.8 million from \$2.3 million in the previous quarter, accounting for 5.7 percent of total exports value. The current decrease was mainly driven by decreased taro export products to American Samoa. In comparison with the corresponding quarter of 2018, the current value of vegetable product exports decreased 14.3 percent.

Fats and oils exports went up threefold (to \$1.7 million) from the previous quarter, accounting for 5.4 percent of total merchandise exports value. In comparison with the corresponding quarter of 2018, the current value of fats and oils export increased more than two times (219 percent).

Beverages, spirits and vinegar exports decreased 2.1 percent (to \$1.4 million) from the previous quarter, accounting for 4.3 percent of total merchandise exports value. In comparison with the corresponding quarter of 2018, the current value of beverage, spirit and vinegar decreased 36.9 percent. All 'other commodities exports' accounted for less than a 3.0 percent share each of total merchandise exports value with a combined total of \$6.9 million. (See Graph 2 and table 2.)