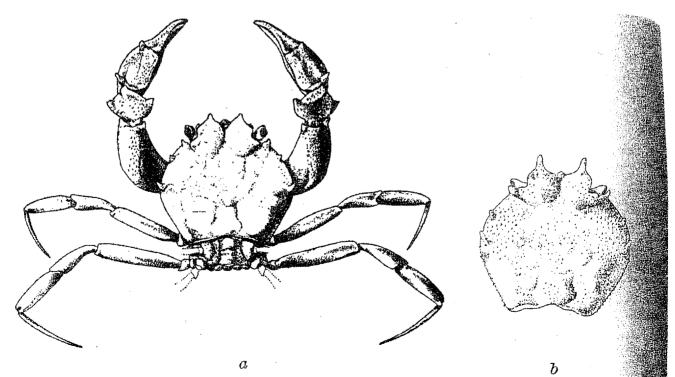

# Illustration

Fig. 115. a, Cyclodorippe plana,  $\mathcal{E}$ ,  $\times$  6; b, Cyclodorippe,  $\mathcal{E}$ , sp.?,  $\times$  6 (from Rathbun, U. S. N. M.).