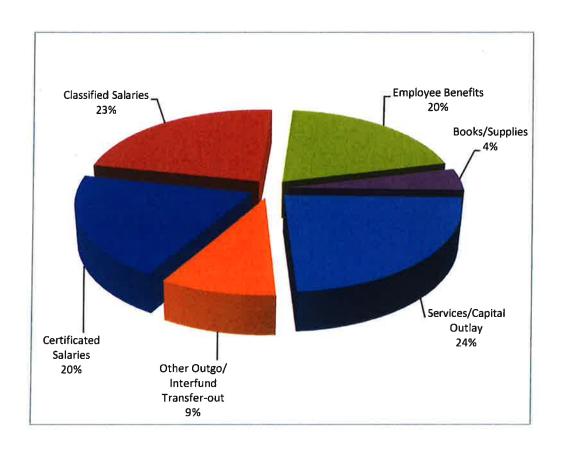

#### REVENUE, EXPENDITURES & CHANGES IN FUND BALANCE 2016/17 FIRST INTERIM BUDGET

|    |                                             | Adopted Budget |              | Budget |              | Increase/ |              |  |
|----|---------------------------------------------|----------------|--------------|--------|--------------|-----------|--------------|--|
|    |                                             |                | 07/01/2016   |        | 10/31/2016   |           | (Decrease)   |  |
|    |                                             |                | (A)          |        | (B)          |           | (C = B - A)  |  |
| A) | REVENUES                                    |                |              |        |              |           |              |  |
|    | LCFF Sources                                | \$             | 121,194,466  | \$     | 123,720,548  | \$        | 2,526,082    |  |
|    | Federal Revenues                            |                | 43,601,410   |        | 48,959,679   |           | 5,358,269    |  |
|    | Other State Revenues                        |                | 14,241,103   |        | 11,680,621   |           | (2,560,482)  |  |
|    | Local Revenues                              |                | 37,216,596   |        | 38,963,001   |           | 1,746,405    |  |
|    | TOTAL REVENUES                              |                | 216,253,575  |        | 223,323,849  |           | 7,070,274    |  |
| B) | EXPENDITURES                                |                |              |        |              |           |              |  |
|    | Certificated Salaries                       |                | 49,524,668   |        | 53,190,675   |           | 3,666,007    |  |
|    | Classified Salaries                         |                | 57,100,439   |        | 61,239,421   |           | 4,138,982    |  |
|    | Employee Benefits                           |                | 51,387,629   |        | 53,350,048   |           | 1,962,419    |  |
|    | Books and Supplies                          |                | 8,175,722    |        | 11,253,806   |           | 3,078,084    |  |
|    | Services and Operating Expenses             |                | 42,695,219   |        | 48,564,948   |           | 5,869,729    |  |
|    | Capital Outlay                              |                | 15,680,026   |        | 14,387,107   |           | (1,292,919)  |  |
|    | Other Outgo                                 |                | 21,878,145   |        | 23,727,437   |           | 1,849,292    |  |
|    | Direct Support/Indirect Costs               |                | (614,019)    |        | (679,979)    |           | (65,960)     |  |
|    | TOTAL EXPENDITURES                          |                | 245,827,829  |        | 265,033,463  |           | 19,205,634   |  |
|    |                                             |                |              |        |              |           |              |  |
| C) | EXCESS (DEFICIENCY) OF REVENUES OVER        |                |              |        |              |           |              |  |
| •  | EXPENDITURES BEFORE OTHER FINANCING SOURCES |                |              |        |              |           |              |  |
|    | AND USES                                    | _              | (29,574,254) | _      | (41,709,614) |           | (12,135,360) |  |
| D) | OTHER FINANCING SOURCES/USES                |                |              |        |              |           |              |  |
|    | Interfund Transfer In                       |                | 25,000       |        | 1,628,783    |           | 1,603,783    |  |
|    | Interfund Transfer Out                      |                | 1,677,738    |        | 1,879,614    |           | 201,876      |  |
|    | TOTAL OTHER FINANCING SOURCES/USES          |                | (1,652,738)  |        | (250,831)    |           | 1,401,907    |  |
| E) | NET INCREASE (DECREASE)                     |                |              |        |              |           |              |  |
| •  | IN FUND BALANCE                             |                | (31,226,992) |        | (41,960,445) |           | (10,733,453) |  |
| F) | BEGINNING FUND BALANCE                      |                | 83,892,570   |        | 83,892,570   |           | 141          |  |
| G) | ENDING FUND BALANCE                         | \$             | 52,665,578   | \$     | 41,932,125   | \$        | (10,733,453) |  |