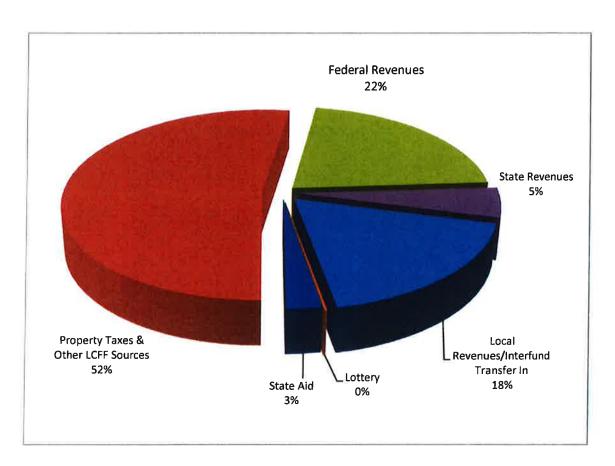

#### REVENUE, EXPENDITURES & CHANGES IN FUND BALANCE 2016/17 FIRST INTERIM BUDGET

|    |                                             | Adopted Budget |              | Budget |              | Increase/ |              |  |
|----|---------------------------------------------|----------------|--------------|--------|--------------|-----------|--------------|--|
|    |                                             |                | 07/01/2016   |        | 10/31/2016   |           | (Decrease)   |  |
|    |                                             |                | (A)          |        | (B)          |           | (C = B - A)  |  |
| A) | REVENUES                                    |                |              |        |              |           |              |  |
|    | LCFF Sources                                | \$             | 121,194,466  | \$     | 123,720,548  | \$        | 2,526,082    |  |
|    | Federal Revenues                            |                | 43,601,410   |        | 48,959,679   |           | 5,358,269    |  |
|    | Other State Revenues                        |                | 14,241,103   |        | 11,680,621   |           | (2,560,482)  |  |
|    | Local Revenues                              |                | 37,216,596   |        | 38,963,001   |           | 1,746,405    |  |
|    | TOTAL REVENUES                              |                | 216,253,575  |        | 223,323,849  |           | 7,070,274    |  |
| B) | EXPENDITURES                                |                |              |        |              |           |              |  |
|    | Certificated Salaries                       |                | 49,524,668   |        | 53,190,675   |           | 3,666,007    |  |
|    | Classified Salaries                         |                | 57,100,439   |        | 61,239,421   |           | 4,138,982    |  |
|    | Employee Benefits                           |                | 51,387,629   |        | 53,350,048   |           | 1,962,419    |  |
|    | Books and Supplies                          |                | 8,175,722    |        | 11,253,806   |           | 3,078,084    |  |
|    | Services and Operating Expenses             |                | 42,695,219   |        | 48,564,948   |           | 5,869,729    |  |
|    | Capital Outlay                              |                | 15,680,026   |        | 14,387,107   |           | (1,292,919)  |  |
|    | Other Outgo                                 |                | 21,878,145   |        | 23,727,437   |           | 1,849,292    |  |
|    | Direct Support/Indirect Costs               |                | (614,019)    |        | (679,979)    |           | (65,960)     |  |
|    | TOTAL EXPENDITURES                          |                | 245,827,829  |        | 265,033,463  |           | 19,205,634   |  |
|    |                                             |                |              |        |              |           |              |  |
| C) | EXCESS (DEFICIENCY) OF REVENUES OVER        |                |              |        |              |           |              |  |
| •  | EXPENDITURES BEFORE OTHER FINANCING SOURCES |                |              |        |              |           |              |  |
|    | AND USES                                    | _              | (29,574,254) | _      | (41,709,614) |           | (12,135,360) |  |
| D) | OTHER FINANCING SOURCES/USES                |                |              |        |              |           |              |  |
|    | Interfund Transfer In                       |                | 25,000       |        | 1,628,783    |           | 1,603,783    |  |
|    | Interfund Transfer Out                      |                | 1,677,738    |        | 1,879,614    |           | 201,876      |  |
|    | TOTAL OTHER FINANCING SOURCES/USES          |                | (1,652,738)  |        | (250,831)    |           | 1,401,907    |  |
| E) | NET INCREASE (DECREASE)                     |                |              |        |              |           |              |  |
| •  | IN FUND BALANCE                             |                | (31,226,992) |        | (41,960,445) |           | (10,733,453) |  |
| F) | BEGINNING FUND BALANCE                      |                | 83,892,570   |        | 83,892,570   |           | 141          |  |
| G) | ENDING FUND BALANCE                         | \$             | 52,665,578   | \$     | 41,932,125   | \$        | (10,733,453) |  |