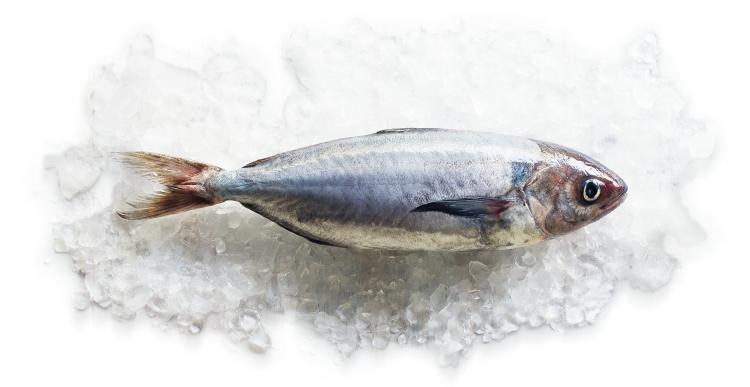

# SILVER WAREHOU

Seriolella punctata

Silver Warehou have firm, white flesh with varying fat contents throughout the year. Silver Warehou is suitable for most cooking methods. Wild caught Silver Warehou from New Zealand are caught all year round, at depths of 200-500m.