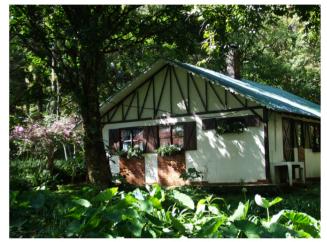

#### One Bedroom Bungalow Cabaña de Un Dormitorio

Our one bedroom bungalows are a separate, private oasis to call your own. You have your choice of a queen bed or two twin beds. The living room has large windows allowing great views of the mountains and gardens. All cabins include a work desk, sofa and luggage table all made from wood created from trees that have fallen right here in our rainforest.

#### Two Bedroom Bungalow Cabaña de Dos Dormitorios

Two bedroom bungalows feature one bedroom with two twin beds and a second bedroom with a queen size bed, joining the two bedrooms is the bathroom. There is a large living room to share the evenings in, as well as a front porch with rocking chairs to sit and relax and enjoy the view of nature all around you.

### Three Bedroom Bungalow Cabaña de Tres Dormitorios

The three bedroom bungalows have two bedrooms with two twin beds each and the third bedroom with a queen size bed. They share one bathroom, and a large living room. Each is uniquely located; the Gretel bungalow is located down the mountain from the main lodge bulding and has a serene private location, the Alsacia bungalow is highly requested by coffee enthusiasts since it is located adjacent to the Selva Negra wetmill and roaster.