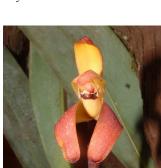

#### Hamadryas guatemalena

Opsiphanes tamarindi

A Sampling of the Orchids of Selva Negra

Arpophyllum giganteum

Goniochilus leochilinus

Oerstedella pansamalae

Chysis tricostata

Maxillaria brunnea