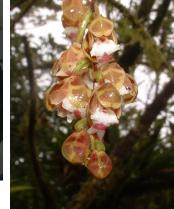

#### Hamadryas guatemalena

Opsiphanes tamarindi

A Sampling of the Orchids of Selva Negra

Arpophyllum giganteum

Goniochilus leochilinus

Oerstedella pansamalae

Chysis tricostata

Maxillaria brunnea