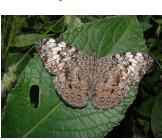

A Sampling of the Birds of Selva Negra

Turquoise-browed Motmot

Emerald Toucanet

Spot-breasted Oriole

A Sampling of the Butterflies of Selva Negra

Dismorphia amphiona

Anartia fatima

Diaethra marchalii

Dismorphia theucharila

Marpesia marcella male

Memphis glycerium

S

Biblis hyperia

Caligo atreus dionysus