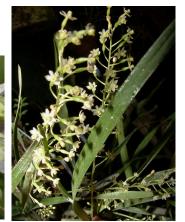

#### Hamadryas guatemalena

Opsiphanes tamarindi

A Sampling of the Orchids of Selva Negra

Arpophyllum giganteum

Goniochilus leochilinus

Oerstedella pansamalae

Chysis tricostata

Maxillaria brunnea

Encyclia brassavolae

Stanhopea oculata

Encyclia chacaoensis

Hexadesmia micrantha

A Sampling of the Mushrooms of Selva Negra

Boletus subvelutipes

Formitopsis pinicola

Amanita velatipes