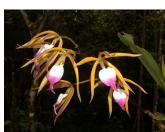

#### Hamadryas guatemalena

Opsiphanes tamarindi

A Sampling of the Orchids of Selva Negra

Arpophyllum giganteum

Goniochilus leochilinus

Oerstedella pansamalae

Chysis tricostata

Maxillaria brunnea

Encyclia brassavolae

Stanhopea oculata

Encyclia chacaoensis

Hexadesmia micrantha

A Sampling of the Mushrooms of Selva Negra

Boletus subvelutipes

Formitopsis pinicola

Amanita velatipes