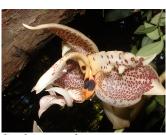

Encyclia brassavolae

Stanhopea oculata

Encyclia chacaoensis

Hexadesmia micrantha

A Sampling of the Mushrooms of Selva Negra

Boletus subvelutipes

Formitopsis pinicola

Amanita velatipes