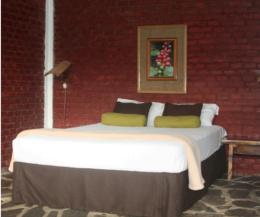

### Three Bedroom Bungalow Cabaña de Tres Dormitorios

The three bedroom bungalows have two bedrooms with two twin beds each and the third bedroom with a queen size bed. They share one bathroom, and a large living room. Each is uniquely located; the Gretel bungalow is located down the mountain from the main lodge bulding and has a serene private location, the Alsacia bungalow is highly requested by coffee enthusiasts since it is located adjacent to the Selva Negra wetmill and roaster.

Las cabañas de tres dormitorios, tienen dos dormitorios con dos camas sencillas cada una y el tercer dormitorio con una cama matrimonial, los dormitorios comparten un baño y sala. Estas cabañas están ubicadas en lugares especiales, Gretel está ubicada bajando la montaña del restaurante con mucha privacidad y Alsacia es un lugar especial para los amantes del café porque está al lado del beneficio y tostadora del café Selva Negra.