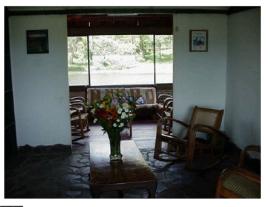

#### Two Bedroom Bungalow Cabaña de Dos Dormitorios

Two bedroom bungalows feature one bedroom with two twin beds and a second bedroom with a queen size bed, joining the two bedrooms is the bathroom. There is a large living room to share the evenings in, as well as a front porch with rocking chairs to sit and relax and enjoy the view of nature all around you.

Una cabaña con dos cuartos, un cuarto con dos camas sencillas y el segundo cuarto con una cama matrimonial, un baño entre los dos cuartos, sala grande y porche enfrente de la cabaña con sillas mecedoras para disfrutar la naturaleza de su alrededor.