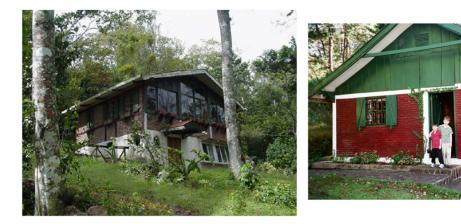

#### Five Bedroom Bungalow Cabaña de Cinco Dormitorios

Our five bedroom bungalows have four bedrooms with two twin beds each and one bedroom with a queen size bed. They share two bathrooms, a large living room and dining area. Each of our five bedroom cabins has a unique story. The Bosche Cabin was built by the original coffee farmers in 1891. The Viejo Otto was the first cabin built by the current owners, Eddy and Mausi.