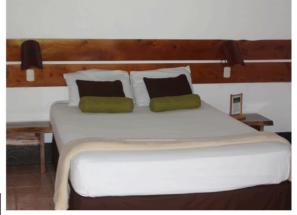

#### Two Bedroom Bungalow Cabaña de Dos Dormitorios

Two bedroom bungalows feature one bedroom with two twin beds and a second bedroom with a queen size bed, joining the two bedrooms is the bathroom. There is a large living room to share the evenings in, as well as a front porch with rocking chairs to sit and relax and enjoy the view of nature all around you.

Una cabaña con dos cuartos, un cuarto con dos camas sencillas y el segundo cuarto con una cama matrimonial, un baño entre los dos cuartos, sala grande y porche enfrente de la cabaña con sillas mecedoras para disfrutar la naturaleza de su alrededor.