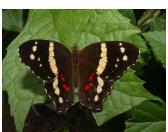

A Sampling of the Birds of Selva Negra

Turquoise-browed Motmot

Emerald Toucanet

Spot-breasted Oriole

A Sampling of the Butterflies of Selva Negra

Dismorphia amphiona

Anartia fatima

Diaethra marchalii

Dismorphia theucharila

Marpesia marcella male

Memphis glycerium

S

Biblis hyperia

Caligo atreus dionysus