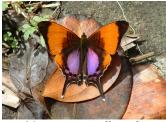

A Sampling of the Birds of Selva Negra

Turquoise-browed Motmot

Emerald Toucanet

Spot-breasted Oriole

A Sampling of the Butterflies of Selva Negra

Dismorphia amphiona

Anartia fatima

Diaethra marchalii

Dismorphia theucharila

Marpesia marcella male

Memphis glycerium

S

Biblis hyperia

Caligo atreus dionysus