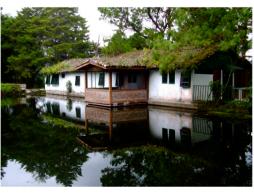

#### Hotel Style Room Cuatro de Hotel

Our hotel-style rooms are located in two buildings overlooking the lake. You have your choice of two twin beds or a queen size bed. In the mezzanine rooms there is a maximum capacity of five due to the loft. There is a sofa inside of the rooms and our Laguna rooms facing the lake have chairs right in front of your room overlooking the lake.

Nuestras habitaciones estilo hotel se encuentran en dos edificios con vista al lago. La elección de dos camas individuales o una cama tamaño queen. tienen un sofá en el interior de las salas y habitaciones para Laguna frente al lago tienen sillas en frente de su habitación con vista al lago.