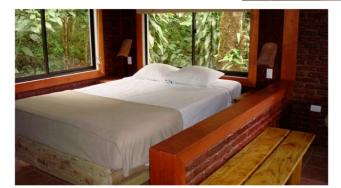

#### One Bedroom Bungalow Cabaña de Un Dormitorio

Our one bedroom bungalows are a separate, private oasis to call your own. You have your choice of a queen bed or two twin beds. The living room has large windows allowing great views of the mountains and gardens. All cabins include a work desk, sofa and luggage table all made from wood created from trees that have fallen right here in our rainforest.

Nuestras cabañas de una habitación son privadas con cama matrimonial o dos camas sencillas, sala con ventanas grandes con vistas a la montaña y jardines. Sofá, escritorio y mesas hechas con maderas de arboles.