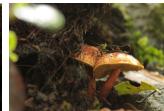

Encyclia brassavolae

Stanhopea oculata

Encyclia chacaoensis

Hexadesmia micrantha

A Sampling of the Mushrooms of Selva Negra

Boletus subvelutipes

Formitopsis pinicola

Amanita velatipes

Campanophyllum probscodeum

Gymnopus lodgeae

Boletus ananas

#### Clavicorona pyxida

Lentinus crinitus

Boletus morrisii

Cymataderma elegans

Lepidella sp.