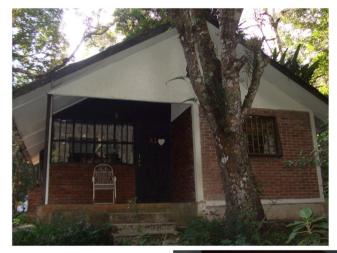

#### Five Bedroom Bungalow Cabaña de Cinco Dormitorios

Our five bedroom bungalows have four bedrooms with two twin beds each and one bedroom with a queen size bed. They share two bathrooms, a large living room and dining area. Each of our five bedroom cabins has a unique story. The Bosche Cabin was built by the original coffee farmers in 1891. The Viejo Otto was the first cabin built by the current owners, Eddy and Mausi.