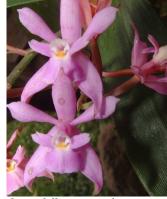

Encyclia brassavolae

Stanhopea oculata

Encyclia chacaoensis

Hexadesmia micrantha

A Sampling of the Mushrooms of Selva Negra

Boletus subvelutipes

Formitopsis pinicola

Amanita velatipes