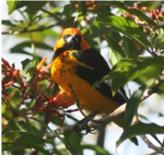

A Sampling of the Birds of Selva Negra

Turquoise-browed Motmot

Emerald Toucanet

Spot-breasted Oriole

A Sampling of the Butterflies of Selva Negra

Dismorphia amphiona

Anartia fatima

Diaethra marchalii