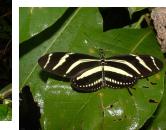

A Sampling of the Birds of Selva Negra

Turquoise-browed Motmot

Emerald Toucanet

Spot-breasted Oriole

A Sampling of the Butterflies of Selva Negra

Dismorphia amphiona

Anartia fatima

Diaethra marchalii

Dismorphia theucharila

Marpesia marcella male

Memphis glycerium

S

Biblis hyperia

Caligo atreus dionysus