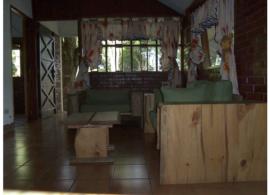

#### Two Bedroom Bungalow Cabaña de Dos Dormitorios

Two bedroom bungalows feature one bedroom with two twin beds and a second bedroom with a queen size bed, joining the two bedrooms is the bathroom. There is a large living room to share the evenings in, as well as a front porch with rocking chairs to sit and relax and enjoy the view of nature all around you.

### Three Bedroom Bungalow Cabaña de Tres Dormitorios

The three bedroom bungalows have two bedrooms with two twin beds each and the third bedroom with a queen size bed. They share one bathroom, and a large living room. Each is uniquely located; the Gretel bungalow is located down the mountain from the main lodge bulding and has a serene private location, the Alsacia bungalow is highly requested by coffee enthusiasts since it is located adjacent to the Selva Negra wetmill and roaster.