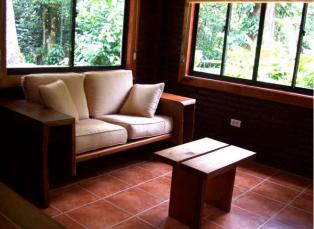

#### One Bedroom Bungalow Cabaña de Un Dormitorio

Our one bedroom bungalows are a separate, private oasis to call your own. You have your choice of a queen bed or two twin beds. The living room has large windows allowing great views of the mountains and gardens. All cabins include a work desk, sofa and luggage table all made from wood created from trees that have fallen right here in our rainforest.

Nuestras cabañas de una habitación son privadas con cama matrimonial o dos camas sencillas, sala con ventanas grandes con vistas a la montaña y jardines. Sofá, escritorio y mesas hechas con maderas de arboles.