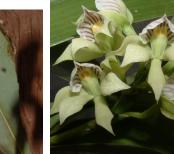

#### Hamadryas guatemalena

Opsiphanes tamarindi

A Sampling of the Orchids of Selva Negra

Arpophyllum giganteum

Goniochilus leochilinus

Oerstedella pansamalae

Chysis tricostata

Maxillaria brunnea

Encyclia brassavolae

Stanhopea oculata

Encyclia chacaoensis

Hexadesmia micrantha

A Sampling of the Mushrooms of Selva Negra

Boletus subvelutipes

Formitopsis pinicola

Amanita velatipes