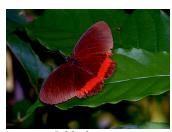

A Sampling of the Birds of Selva Negra

Turquoise-browed Motmot

Emerald Toucanet

Spot-breasted Oriole

A Sampling of the Butterflies of Selva Negra

Dismorphia amphiona

Anartia fatima

Diaethra marchalii

Dismorphia theucharila

Marpesia marcella male

Memphis glycerium

S

Biblis hyperia

Caligo atreus dionysus