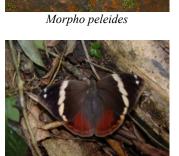

A Sampling of the Birds of Selva Negra

Turquoise-browed Motmot

Emerald Toucanet

Spot-breasted Oriole

A Sampling of the Butterflies of Selva Negra

Dismorphia amphiona

Anartia fatima

Diaethra marchalii