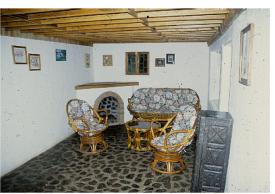

### Three Bedroom Bungalow Cabaña de Tres Dormitorios

The three bedroom bungalows have two bedrooms with two twin beds each and the third bedroom with a queen size bed. They share one bathroom, and a large living room. Each is uniquely located; the Gretel bungalow is located down the mountain from the main lodge bulding and has a serene private location, the Alsacia bungalow is highly requested by coffee enthusiasts since it is located adjacent to the Selva Negra wetmill and roaster.

Las cabañas de tres dormitorios, tienen dos dormitorios con dos camas sencillas cada una y el tercer dormitorio con una cama matrimonial, los dormitorios comparten un baño y sala. Estas cabañas están ubicadas en lugares especiales, Gretel está ubicada bajando la montaña del restaurante con mucha privacidad y Alsacia es un lugar especial para los amantes del café porque está al lado del beneficio y tostadora del café Selva Negra.