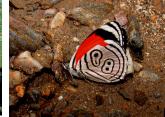

A Sampling of the Birds of Selva Negra

Turquoise-browed Motmot

Emerald Toucanet

Spot-breasted Oriole

A Sampling of the Butterflies of Selva Negra

Dismorphia amphiona

Anartia fatima

Diaethra marchalii

Dismorphia theucharila

Marpesia marcella male

Memphis glycerium

S

Biblis hyperia

Caligo atreus dionysus