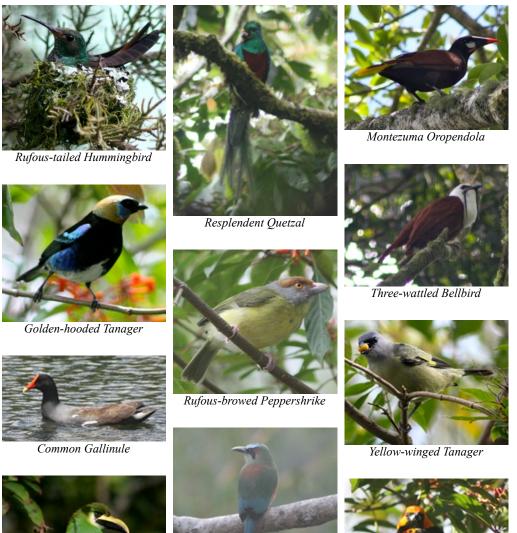

A Sampling of the Birds of Selva Negra

Turquoise-browed Motmot

Emerald Toucanet

Spot-breasted Oriole

A Sampling of the Butterflies of Selva Negra

Dismorphia amphiona

Anartia fatima

Diaethra marchalii