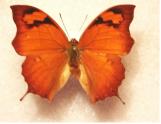

A Sampling of the Birds of Selva Negra

Turquoise-browed Motmot

Emerald Toucanet

Spot-breasted Oriole

A Sampling of the Butterflies of Selva Negra

Dismorphia amphiona

Anartia fatima

Diaethra marchalii

Dismorphia theucharila

Marpesia marcella male

Memphis glycerium

S

Biblis hyperia

Caligo atreus dionysus