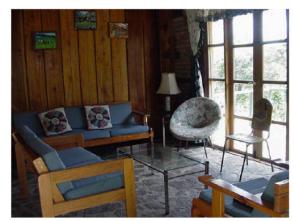

#### Two Bedroom Bungalow Cabaña de Dos Dormitorios

Two bedroom bungalows feature one bedroom with two twin beds and a second bedroom with a queen size bed, joining the two bedrooms is the bathroom. There is a large living room to share the evenings in, as well as a front porch with rocking chairs to sit and relax and enjoy the view of nature all around you.

### Three Bedroom Bungalow Cabaña de Tres Dormitorios

The three bedroom bungalows have two bedrooms with two twin beds each and the third bedroom with a queen size bed. They share one bathroom, and a large living room. Each is uniquely located; the Gretel bungalow is located down the mountain from the main lodge bulding and has a serene private location, the Alsacia bungalow is highly requested by coffee enthusiasts since it is located adjacent to the Selva Negra wetmill and roaster.

#### Five Bedroom Bungalow Cabaña de Cinco Dormitorios

Our five bedroom bungalows have four bedrooms with two twin beds each and one bedroom with a queen size bed. They share two bathrooms, a large living room and dining area. Each of our five bedroom cabins has a unique story. The Bosche Cabin was built by the original coffee farmers in 1891. The Viejo Otto was the first cabin built by the current owners, Eddy and Mausi.