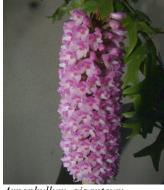

#### Hamadryas guatemalena

Opsiphanes tamarindi

A Sampling of the Orchids of Selva Negra

Arpophyllum giganteum

Goniochilus leochilinus

Oerstedella pansamalae

Chysis tricostata

Maxillaria brunnea