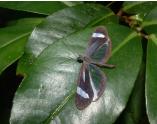

A Sampling of the Birds of Selva Negra

Turquoise-browed Motmot

Emerald Toucanet

Spot-breasted Oriole

A Sampling of the Butterflies of Selva Negra

Dismorphia amphiona

Anartia fatima

Diaethra marchalii

Dismorphia theucharila

Marpesia marcella male

Memphis glycerium

S

Biblis hyperia

Caligo atreus dionysus