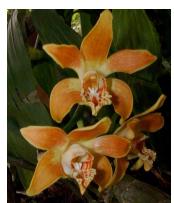

#### Hamadryas guatemalena

Opsiphanes tamarindi

A Sampling of the Orchids of Selva Negra

Arpophyllum giganteum

Goniochilus leochilinus

Oerstedella pansamalae

Chysis tricostata

Maxillaria brunnea