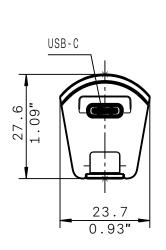

XLR transmitter, male XLR<br>receiver                                              | Art. no. 508491 | XSW-D HOTSHOE MOUNT<br>Camera mount for XSW-D receivers                             | Art. no. 508651  |
| XSW-D PRESENTATION BASE SET 3.5mm (1/8") transmitter, male XLR receiver                                         | Art. no. 508492 |                                                                                     |                  |
| XSW-D PORTABLE BASE SET 3.5mm (1/8") transmitter, 3.5mm (1/8") receiver                                         | Art. no. 508621 |                                                                                     |                  |



# XS Wireless Digital Instrument Base Set

### **DIMENSIONS**

### XSW-D INSTRUMENT TX | XSW-D INSTRUMENT RX