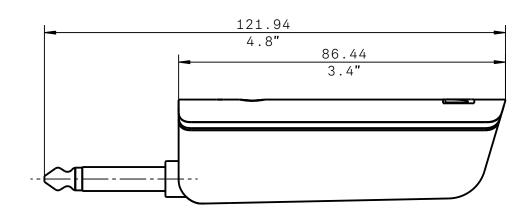

LR transmitter, male XLR<br>receiver                                              | Art. no. 508491 | XSW-D HOTSHOE MOUNT<br>Camera mount for XSW-D receivers                             | Art. no. 508651  |
| XSW-D PRESENTATION BASE SET 3.5mm (1/8") transmitter, male XLR receiver                                         | Art. no. 508492 |                                                                                     |                  |
| XSW-D PORTABLE BASE SET 3.5mm (1/8") transmitter, 3.5mm (1/8") receiver                                         | Art. no. 508621 |                                                                                     |                  |



# XS Wireless Digital Instrument Base Set

### **DIMENSIONS**

### XSW-D INSTRUMENT TX | XSW-D INSTRUMENT RX