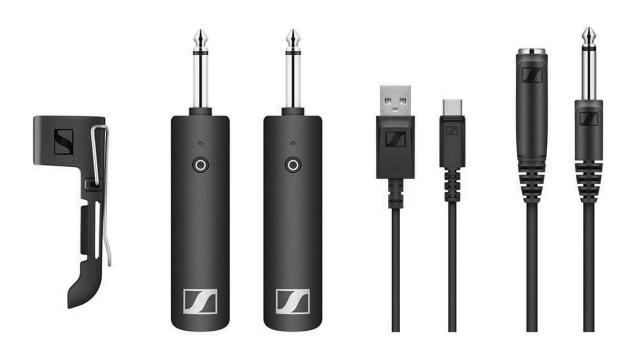

### **DELIVERY INCLUDES**

- XSW-D 6.3 mm (1/4") transmitter
- XSW-D 6.3 mm (1/4") receiver
- Extension cable 6.3 mm (1/4")
- Belt clip
- USB-A to USB-C charging cable
- · Colored stickers for labelling
- Quick guide
- · Safety guide