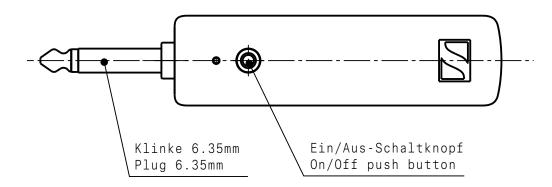

transmitter, male XLR<br>receiver                                              | Art. no. 508491 | XSW-D HOTSHOE MOUNT<br>Camera mount for XSW-D receivers                             | Art. no. 508651  |
| XSW-D PRESENTATION BASE SET 3.5mm (1/8") transmitter, male XLR receiver                                         | Art. no. 508492 |                                                                                     |                  |
| XSW-D PORTABLE BASE SET 3.5mm (1/8") transmitter, 3.5mm (1/8") receiver                                         | Art. no. 508621 |                                                                                     |                  |



# XS Wireless Digital Instrument Base Set

### **DIMENSIONS**

### XSW-D INSTRUMENT TX | XSW-D INSTRUMENT RX