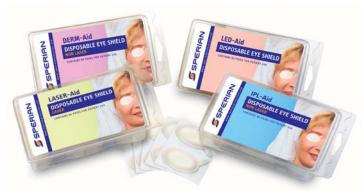

## **SPERIAN® EYESHIELDS**

All of Sperian's patented client eyeshields are easy to use, and allow easy access to nose bridge and crow's feet area, while providing protection against a variety of applications. All patient eyeshields are hypoallergenic, latex free and comfortable. Colorful packaging designs allow you to clearly distinguish the various models.

#### **SPERIAN GPT IPL-AID™**

 Provides protection from the wavelengths emitted from IPL devices hence blocking out the bright light commonly associated with IPL systems.

### **SPERIAN GPT LASER-AID®**

 Provides protection from all lasers operating between 190-10,600nm with an optical density of 7. These shields also disperse the heat typically emitted from infrared lasers.

#### SPERIAN GPT DERM-AID®

 Provides a physical barrier for use during common dermatological procedures such as microdermabrasion, chemical peels and facials.

### SPERIAN GPT LED-AID™

 Eyeshields are independently and internationally certified to withstand energy from LED devices of all wavelengths from 315-1400nm and low-powered (<1 watt) lasers.</li>
 LED-Aid blocks out the bright light from red, yellow and blue LED's and IPL systems.