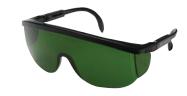

**NEW!** SPERIAN MILAN™: Fashion-inspired, features form-fitting lenses, and multiple adjustments in temple and nose-bridge areas that allow you to personalize the fit to your face.

**GPT LGF™:** This is a wrap-around spectacle that also fits over many prescription eyewear styles.