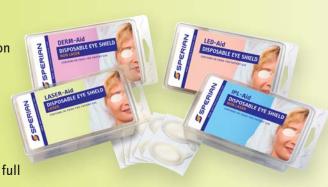

## **SPERIAN® EYESHIELDS**

All of Sperian's patented client eyeshields are easy to use, and allow easy access to nose bridge and crow's feet area, while providing protection against a variety of applications. All patient eyeshields are hypoallergenic, latex free and comfortable. Colorful packaging designs allow you to clearly distinguish the various models.

#### **SPERIAN GPT IPL-AID™**

 Provides protection from the wavelengths emitted from IPL devices hence blocking out the bright light commonly associated with IPL systems.

### **SPERIAN GPT LASER-AID®**

 Provides protection from all lasers operating between 190-10,600nm with an optical density of 7. These shields also disperse the heat typically emitted from infrared lasers.

#### SPERIAN GPT DERM-AID®

 Provides a physical barrier for use during common dermatological procedures such as microdermabrasion, chemical peels and facials.

### SPERIAN GPT LED-AID™

 Eyeshields are independently and internationally certified to withstand energy from LED devices of all wavelengths from 315-1400nm and low-powered (<1 watt) lasers.</li>
 LED-Aid blocks out the bright light from red, yellow and blue LED's and IPL systems.