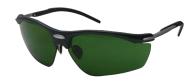

**GPT XC®:** Features Multi Material Technology (MMT™) that cushions every area where the spectacle comes in contact with your face. The result is 180 degrees of comfort. Optional Rx insert is available.