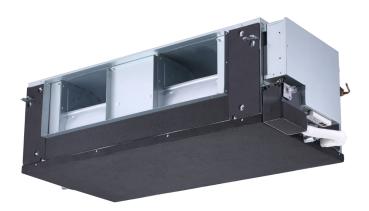

### **VRF Indoor Unit** 40VMH054---3—High Static Duct

#### **STANDARD FEATURES**

- · Ducted Supply and Return Opening

- Three Fan Speeds High, Medium and Low
  Built in Drain Pump from Factory
  Built in EXV (Electronic Expansion Valve) for Install Ease

| INDOOR UNIT MODEL                          |         | 40VMH0543          |
|--------------------------------------------|---------|--------------------|
| PERFORMANCE                                |         |                    |
| Cooling Rated Capacity                     | Btu/h   | 54,250             |
| Sensible Cooling Capacity                  | Btu/h   | 36,940             |
| Heating Rated Capacity                     | Btu/h   | 60,000             |
| Airflow (H / M / L)                        | CFM     | 1835 / 1618 / 1412 |
| Sound Pressure (H / M / L)                 | dBA     | 58.1 / 55.8 / 52.0 |
| ELECTRICAL                                 |         |                    |
| Power Supply                               | V/Ph/Hz | 208-230/1/60       |
| Indoor Fan Motor Power Consumption (Input) | W       | 420                |
| Minimum Circuit Amps (MCA)                 | Α       | 7.8                |
| Maximum Overcurrent Protection             | Α       | 15.0               |
| Motor Type                                 |         | DC                 |