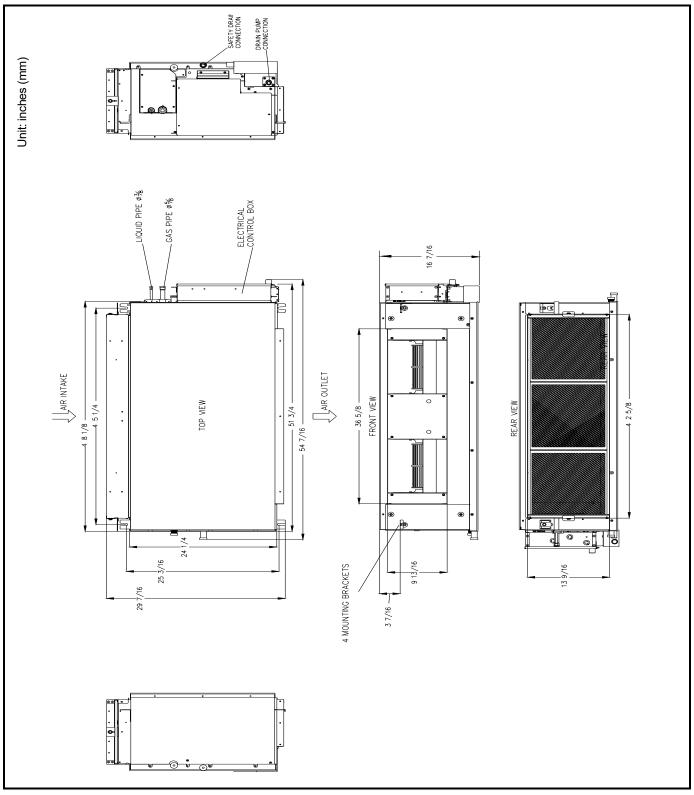

# DIMENSIONAL DRAWING INDOOR UNIT HIGH STATIC DUCT 40VMH054---3

| PHYSICAL DATA                                            |        |          |
|----------------------------------------------------------|--------|----------|
| Pipe Connection Size - Liquid                            | in.    | 3/8 (OD) |
| Pipe Connection Size - Suction                           | in.    | 5/8 (OD) |
| Pipe Connection Size - Drain                             | in.    | 1 (OD)   |
| Minimum External Static Pressure (ESP) (Factory Default) | in. wg | 0.2      |
| Maximum External Static Pressure (ESP)                   | in. wg | 0.8      |
| Refrigerant                                              |        | R-410A   |
| Unit Width                                               | in.    | 51-3/16  |
| Unit Height                                              | in.    | 16-1/2   |
| Unit Depth                                               | in.    | 27-3/16  |
| Net Weight                                               | lb     | 159.2    |
|                                                          |        |          |