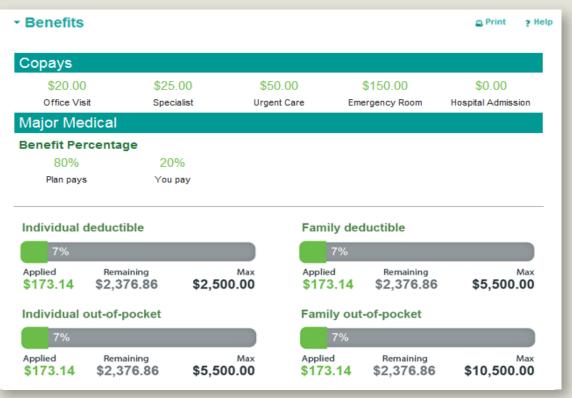

## You don't need a Ph.D. to understand your benefits

We've made it easy to find the top things people want to know. Choose Benefits & coverage from myMenu to find out:

- What health care services are covered?
- What's the cost difference between an in-network and out-of-network service?

- What's your deductible, and are you close to reaching it?
- Is there a copayment for your office visit? If so, how much?

#### Get your answers at a glance on umr.com

Fictionalized data

#### Still confused about what a deductible is?

Just click the glossary tile shortcut on the member home page to find common health care terms (including benefit terms) defined in plain, clear language.