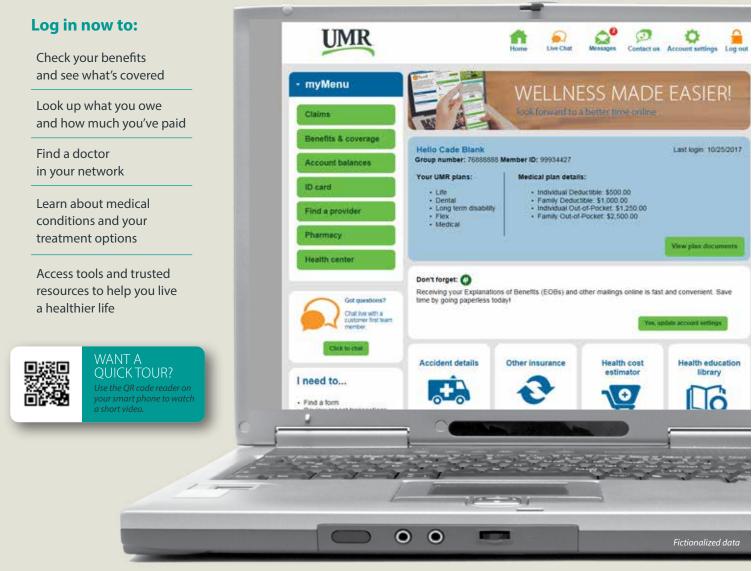

### Access your health benefits in two clicks

You don't have time to dig through paperwork or be left wondering where to go for care when you need it. And your health and financial resources are too valuable for second guesses.

At umr.com, there are no hassles and no waiting – just the answers you're looking for, anytime, night or day.

**Note:** The images shown reflect available features within our desktop site. These features may or may not be available to all users, depending on your individual and/or company benefits.

## You don't need a Ph.D. to understand your benefits

We've made it easy to find the top things people want to know. Choose Benefits & coverage from myMenu to find out:

- What health care services are covered?
- What's the cost difference between an in-network and out-of-network service?

- What's your deductible, and are you close to reaching it?
- Is there a copayment for your office visit? If so, how much?