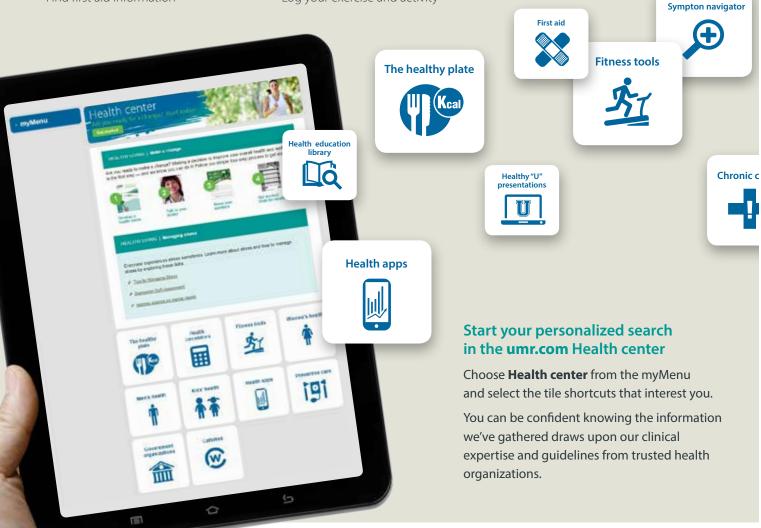

# Helpful apps, calculators, videos and health information all in one place

#### Online health information: up-to-date and ad-free

- Search your health symptoms
- Understand your treatment options
- Learn about drug interactions
- Find first aid information

## Our top picks for healthy eating and exercise

- Get the essentials on men's, women's & kids' health
- Watch step-by-step recipe videos
- Log your exercise and activity

#### Free tools, apps and calculators

- Calculate your body-mass index (BMI)
- Download apps to help you stay healthy
- Track your nutrition and fitness goals