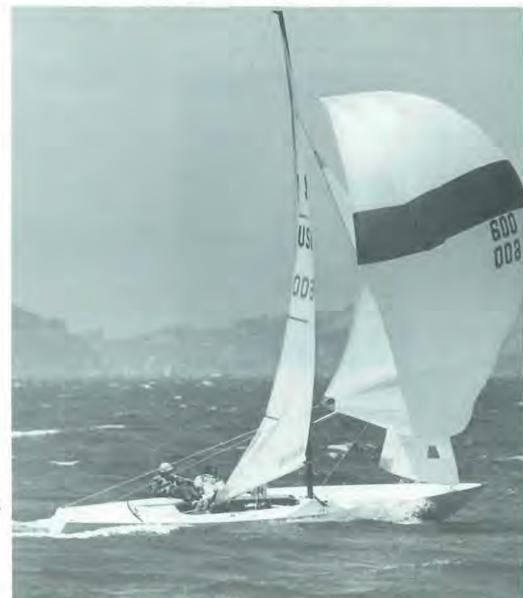

irectly below the mast heel, and a

12-to-1 boom vang tackle that was controllable from either side deck.

Here's a summary of various control systems:

Mast. Forestay was not adjustable while sailing. Shrouds went to threaded terminals which had lock-nuts, below deck. Once adjusted these were not changed. Spreaders were fixed, and cocked forward for fore-and-aft stiffening. The backstay was controlled on an 8-to-1 tackle whose ends lead to both sidedecks.

Jib. Luff tension was set with tackle controlled at both sidedecks, as were five other variables: 'thwartships jib lead, main luff tension, boom vang, main traveler, and backstay. Jib clews had three or four holes, to allow adjustment of the sheet lead in the vertical plane. Completing the system was a self-tacker track, with a wire





"Teal" Harry Melges, Jr.

sheet going to a pulley system below deck with rope tail emerging at the center of the cockpit's forward edge.

Main. The halyard had a swagged ball which latched below the mast heel. Outhaul was the standard Proctor boom arrangement; we rarely changed it. Mainsheet tackle was all Harken blocks (as were almost all blocks on the boat), sliding on an aft-deck track. We could see no gains from a center-deck system, and valued the open cockpit's freedom of movement. Vang adjustment was critical for sail shape upwind and down; it was a single wire going through a bent stainless steel tube which rotated in a through-deck mounting, to a double-ended tackle below. On extremely windy reaches (San Francisco conditions) the center man could ease and trim as necessary, to a