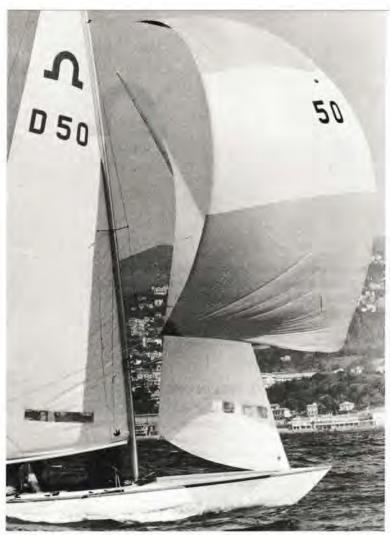

SA's outside Switzerland on as many Regattas as possible.

Swiss Soling Association - Aspro Soling Suisse -R. Bucher

#### ITALY - 30% MORE SOLINGS IN ONE YEAR

The Italian Soling Fleet is one of the oldest and still growing. From March 1972 to March 1973 the Italian Solings could show a progress of 30%, today sail no. I 121 is issued. a year ago the highest number was 1 97.

In Italy there are three larger fleets from which Solings are entered in every Italian racing event. The three groups have about 20 Solings racing from each group. Genoa has the most active group, another is at Anzio (Rome) and the third at Lago di Garda.

Now new fleets are growing at Trieste and in Tuscany. These two places have never before arranged racing, but



US 600 - "Teal" in the lead at the Olympics 1972.



Ib Ussing Andersen, Denmark, was the winner at Genoa and Copenhagen this spring.

this year two important regattas will be held.

To stimulate competition the Italian Soling Association has donated the "Soling Trophy", which will be awarded the best Soling on combined score in the Italian Championship and four national races taking place this year. Another progress to stimulate interest in racing is a championship between two Sound-areas: The Liguria-Tuscany and the Latium-Campania.

At Trieste we had this Spring a national regatta for the "Nordio Cup", which in many years was a popular cup in the Star Class, but now the Soling Class has taken over, and we hope it will be just as popular in our class and last for many years to raise the interest of the Italian Soling Yachtsmen. 25 Soling