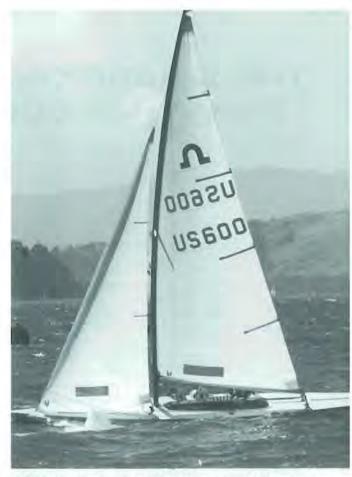

#### SOLING K 60

is the Guide-colour-print of the year. It is a gusto pleasure to see "Gusto" surfing along under her beautiful spinnaker in a gusty blow. She is helmed by her owner, David Thomas. Photographer: BB-Studio.