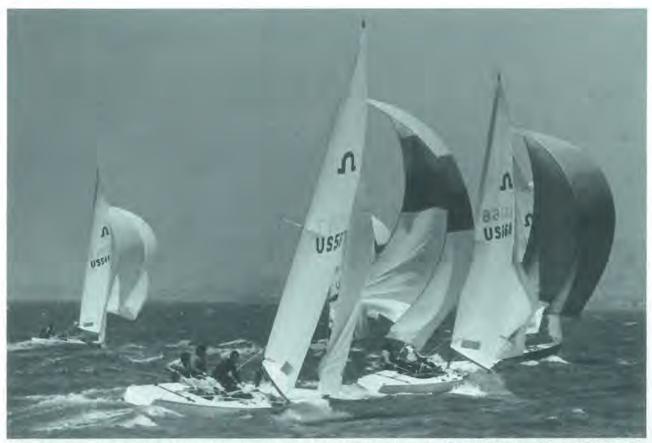

#### SOLING K 60

is the Guide-colour-print of the year. It is a gusto pleasure to see "Gusto" surfing along under her beautiful spinnaker in a gusty blow. She is helmed by her owner, David Thomas. Photographer: BB-Studio.