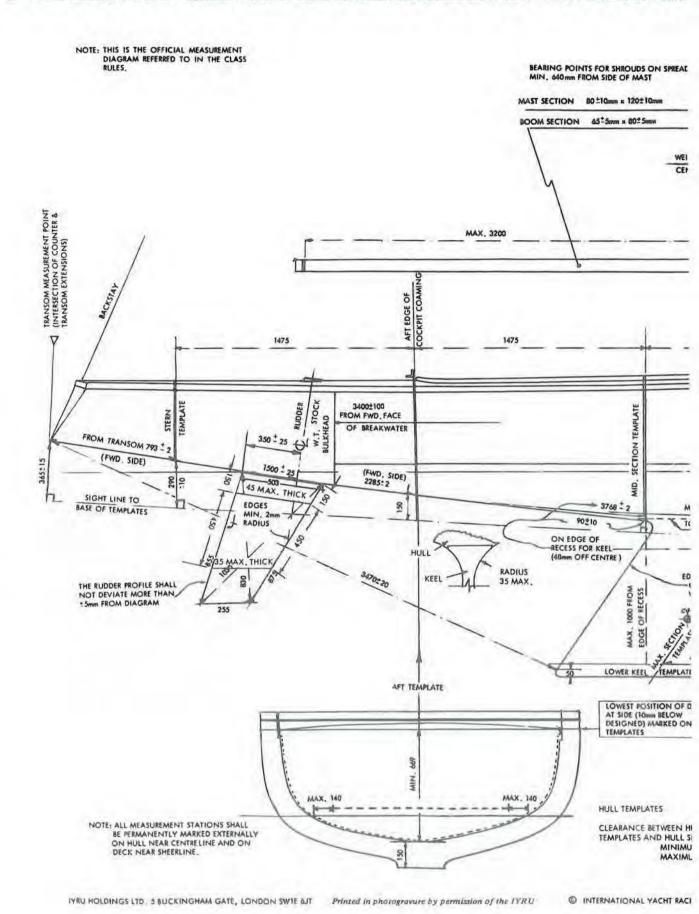

overs                                                                                                                                                                   |                                                                                                                |                          | YES/NO           |  |  |
| 45                         | 12.14 | Location of holes in each bulkhead below deck                                                                                                                                                                                |                                                                                                                |                          | 150              |  |  |

## SOLING CLASS MEASUREMENT DIAGRAN





| Item | Rule  | Measurement                                                                              | Minimum                                 | Actual | Maximun            |
|------|-------|------------------------------------------------------------------------------------------|-----------------------------------------|--------|--------------------|
| 46   | 12.15 | Total area of holes in forward bulkhead                                                  |                                         |        | 10 cm <sup>2</sup> |
| 47   | 12.15 | Total area of holes in aft bulkhead                                                      |                                         |        | 10 cm <sup>2</sup> |
| 48   | 12.22 | Total area of holes in deck above each w.t. compartment (af