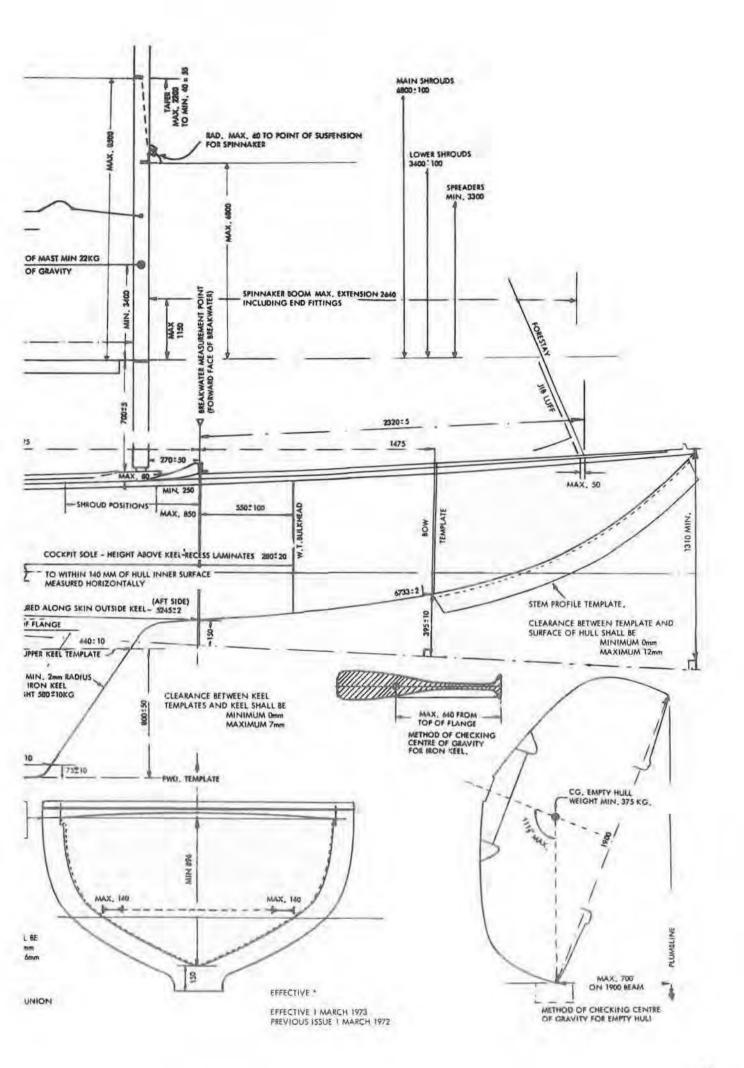

ers                                                                                                                                                                   |                                                                                                                |                          | YES/NO           |  |  |
| 45                         | 12.14 | Location of holes in each bulkhead below deck                                                                                                                                                                                |                                                                                                                |                          | 150              |  |  |

## SOLING CLASS MEASUREMENT DIAGRAN





| Item | Rule  | Measurement                                                                              | Minimum                                 | Actual | Maximun            |
|------|-------|------------------------------------------------------------------------------------------|-----------------------------------------|--------|--------------------|
| 46   | 12.15 | Total area of holes in forward bulkhead                                                  |                                         |        | 10 cm <sup>2</sup> |
| 47   | 12.15 | Total area of holes in aft bulkhead                                                      |                                         |        | 10 cm <sup>2</sup> |
| 48   | 12.22 | Total area of holes in deck above each w.t. compartment (afte