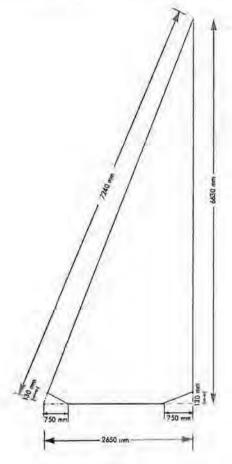

ll be constructed so that the cloth lies totally within the profile of the diagram.
- 10.72 Check wires shall not be required.
- 10.73 Two battens shall be permitted and shall be not more than 300 mm long and 50 mm wide. The inside dimensions of the batten prockets shall be not more than 330 mm long or 60 mm wide. The batten prockets shall divide the leech into three parts of 2150 mm  $\pm$  100 mm measured to the lower edges of the prockets.
- 10.74 The forestay shall not be detached for the attachment of the jib. The fore edge of the jib luff, or its extension when hoisted, shall intersect the deck aft of, and not more than 50 mm from, the forestay.
- 10.75 Double luff jibs shall be prohibited.
- 10.76 Not more than 20 cloth ribbon snap fasteners of 40 mm max. width shall be permitted.



- 10.8 Spinnakers:
- 10.81 The spinnakers shall be symmetrical about their vertical centre lines and shall not embody any device capable of altering their shapes.
- 10.82 Large spinnaker:
- 10.821 The length of luff and leach shall be 7400  $\pm$  100 mm.
- 10.822 The width of half the foot, when folded tack to clew, shall be 2700 ± 100 mm.

- 10.823 The half width shall be measured with the spinnaker folded in half, tack to clew. An arc whose centre is the head of the sail and whose radius is equal to half the actual luff length shall be made to intersect the luffs and the centre fold. The distance between these two points of intersection shall be 2900 mm±100 mm.
- 10.824 The total distance from the head to the centre of the foot measured round the curve of the centre fold shall not exc