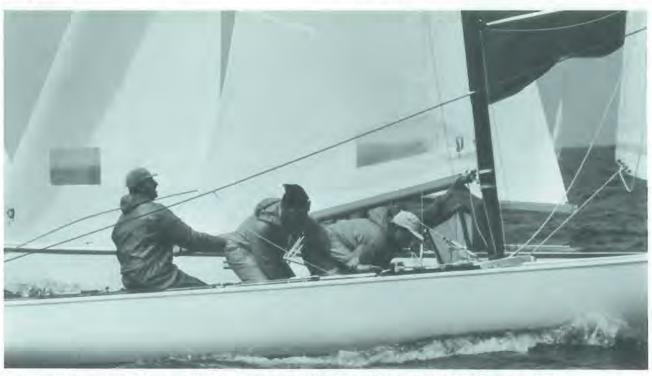

|
| KC  | Canada:             | Charles H. Steinbach, Toronto    |      |                     | Virgin Islands                    |
| KJ  | Jamaica:            | J. A. Blackwood, Kingston        | Y    | Yugoslavia:         | Yachting Association of Yugosla-  |
| KR  | Rhodesia:           | W. A. Burdett-Couttz, Rhodesia   |      |                     | via, Split                        |
|     |                     |                                  | Z    | Switzerland:        | Luigi Balestra, Morges            |
| For | further information | on see Register of International | Mail | all your correspond | ondence to the addresses given in |

For further information see Register of International Soling Class Yachts.

Mail all your correspondence to the addresses given in the Register.



Grand activity onboard "Fram VI" H.R.H. Crownprince Harald rounding a mark at the Olympics 1972.

### TOP HELMSMEN ON THE INTERNATIONAL SOLING CLASS



#### CHAMPIONS AND SPRING EVENTS 1973

1972 - The Olympic Year - was the most surprising on the world wide regatta courses.

Already at the Spring-races, reported in the Soling Guide 1972, it was evident that new names could pop out as top-helmsmen in the International Soling Class.

Who had expected that a country with very few Solings should win the European Championship at Skovshoved. So did in fact East Germany with Christoph Schwarz at the helm in Soling GO 6.

By now all know that the Olympic Gold Medal went to U.S.A. It was to great surprise for all the European Soling yachtsmen. But the charming Bud Melges showed a very efficient