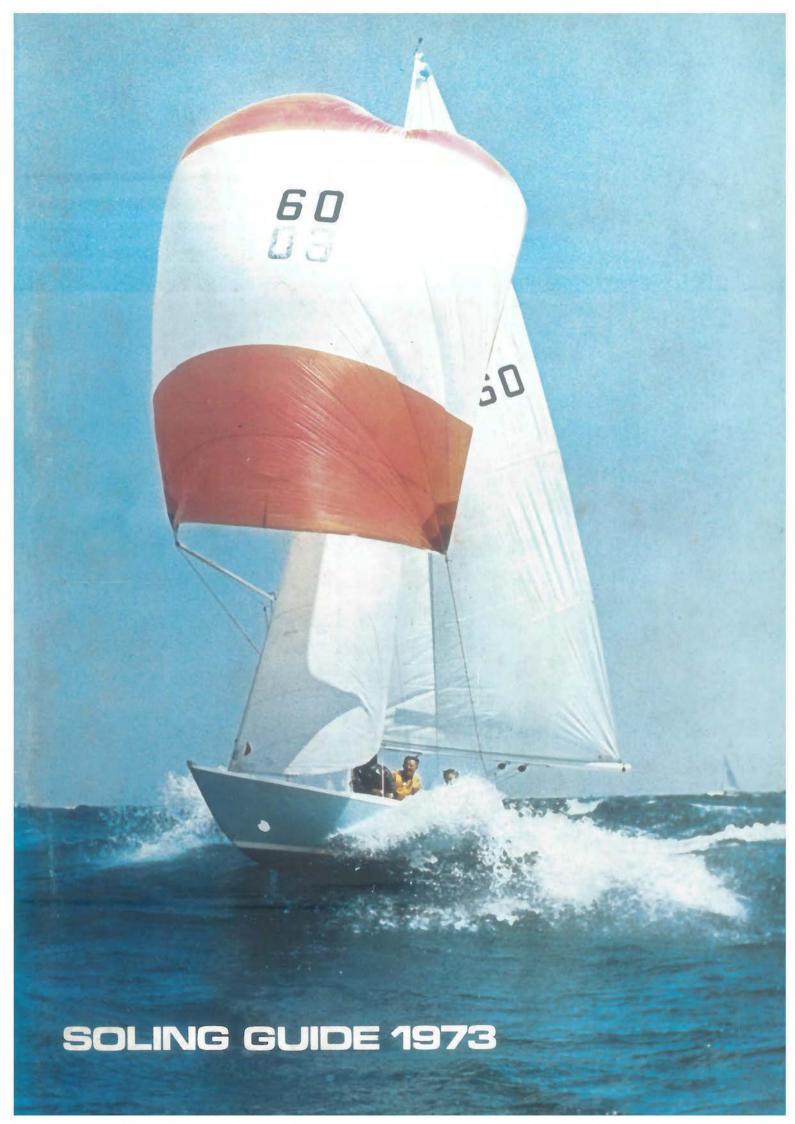

#### SOLING K 60

is the Guide-colour-print of the year. It is a gusto pleasure to see "Gusto" surfing along under her beautiful spinnaker in a gusty blow. She is helmed by her owner, David Thomas. Photographer: BB-Studio.