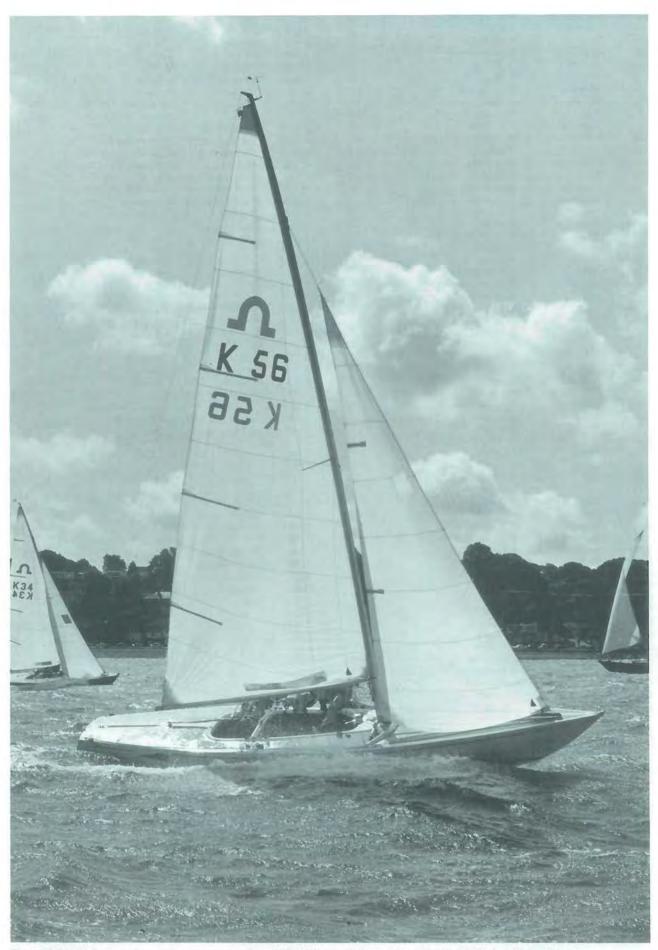

|     |            |                     |                            |                                         |



Two British Solings at Cowes in a strong breeze, K 34 "Uproar", E. D. Simonds, K 56 "Solace", F. Newton.

| Sail No.     | Name of Soling             | Name of Owner