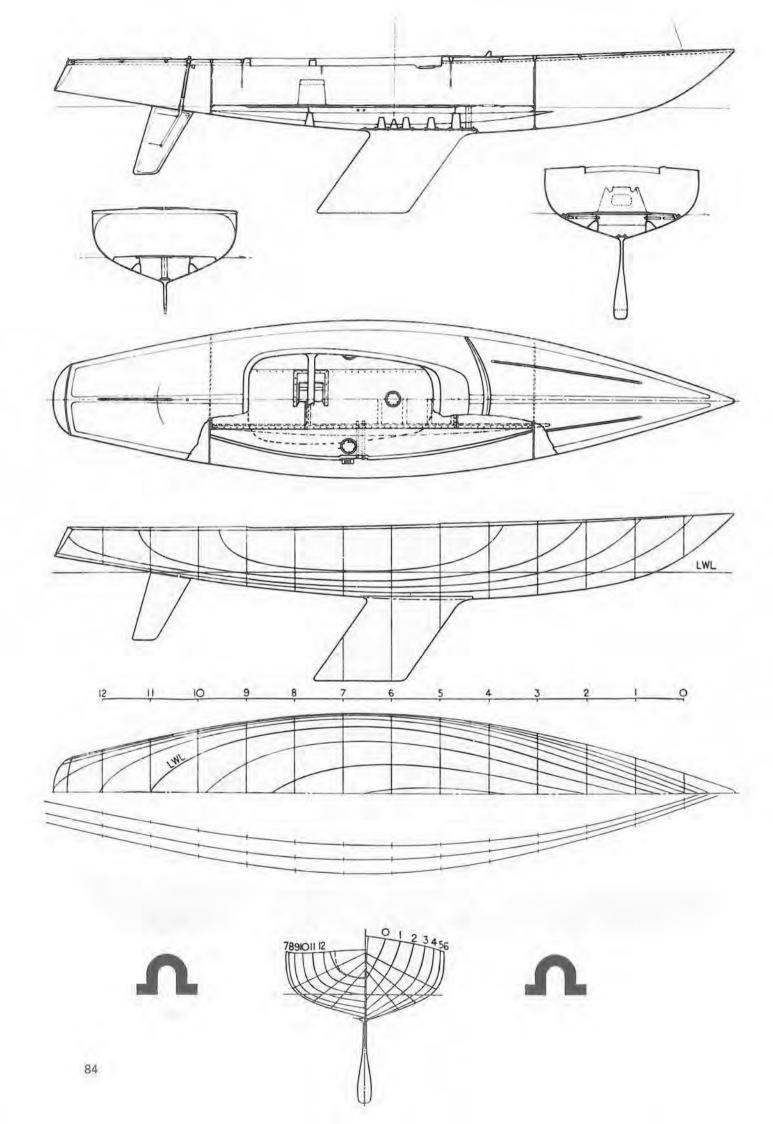

ding details of the

yacht's sail number, builder, mould number etc.

The measurement of a class yacht is an important and responsible procedure and a measurer is entitled and recommended to charge a measurement fee as laid down by his National Authority.

#### Responsibility of Owner

It is the owner's responsibility to see that his yacht, spars, sails and equipment:

- i) Comply with the class rules and relevant Yacht Racing Rules at all times and that alterations, replacements or repairs to the yacht, spars, sails or equipment do not invalidate the certificate. The measurer should draw the owner's attention to this.
- (ii) Where appropriate, are ready for measurement since it is not the measurer's task to paint measurement bands, add weight correctors, etc.



DESIGN: JAN HERMAN LINGE



## ISA-OFFICE INFORMATION



#### INTERNATIONAL SOLING CLASS REGISTRATION PROCEDURES

#### Abbreviations and Explanations

- AM Appointed Measurer. Any NA or NSA shall appoint a measurer for each LB in the nation. The AM must live in as close an area as possible to the LB, and without warning he will appear at the builder's yard at any time but not less than three times a year, and at random, choosing a Soling and check it accordingly with the MF. The AM shall sign all Measurement Forms of the LB he is assigned to, as long as he is satisfied that the LB meets quality standards set by the IYRU and the ISA.
- CC Certificate. See MR 2.5, 16.1 and 17.3 and further ISA-rules 3.8, 4.2, 4.4, 4.5, 4.7 and 6.1. The CC (with two copies) is shown on page 77. The CC and a vinyl-envelope is obtainabl