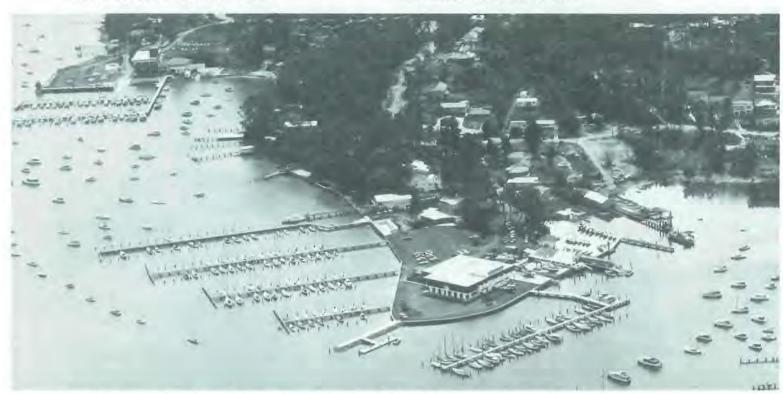

rs and hard-stand areas which will provide adequate storage for all of the Soling entries. There will be craftsmen and sailmakers available to provide any assistance necessary.

The Royal Prince Alfred Yacht Club and the Course Area are located on the Palm Beach peninsula bounded by the Pacific Ocean to the east and the still waters of Pittwater and Broken Bay to the west, which provides magnificent scenery.

The Palm Beach peninsula offers a real holiday atmosphere and yet is so close to our City of Sydney, the 29th largest city in the world.

Australia has approximately 120 Solings which represent the third largest fleet. About 70 of these are in New South Wales and of those, there are fleets which race every Saturday, Summer and Winter, on Pittwater, Sydney Harbour and Middle Harbour.



The Club House of the Royal Prince Alfred Yacht Club at Crystal Bay, 20 miles north of Sydney Harbour.

There is also a large fleet sailing in Melbourne - Victoria (600 miles form Sydney), and Perth - Western Australia (2000 miles away), and in the near future we expect to see fleets sailing in Brisbane, Hobart and Adelaide.

May I, as President of the Australian International Soling Association, extend an invitation to Soling helmsmen and crew throughout the world to participate in the Soling World's Championship in January 1974 and experience the best competition and good fellowship.

Ken Berkeley, Chairman of the 1974 Soling World's Championship Committee, will arrange any assistance you may require and he may be contacted as follows:

70 Ross Street, GLEBE. N.S.W. 2037 AUSTRALIA.

Da