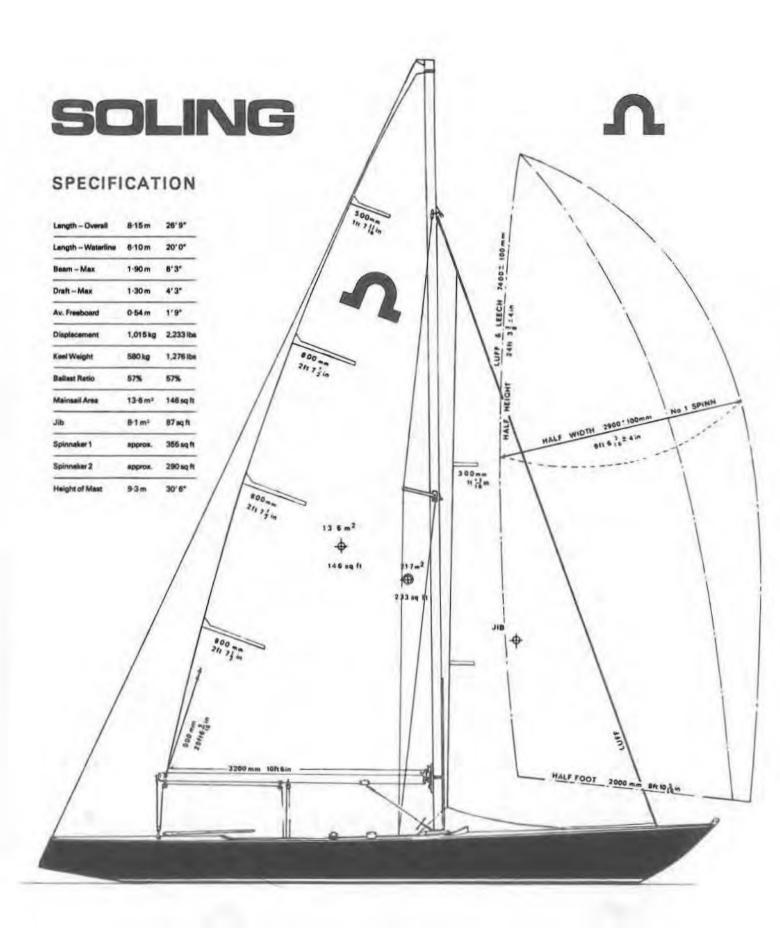

urements that he takes including details of the

yacht's sail number, builder, mould number etc.

The measurement of a class yacht is an important and responsible procedure and a measurer is entitled and recommended to charge a measurement fee as laid down by his National Authority.

#### Responsibility of Owner

It is the owner's responsibility to see that his yacht, spars, sails and equipment:

- i) Comply with the class rules and relevant Yacht Racing Rules at all times and that alterations, replacements or repairs to the yacht, spars, sails or equipment do not invalidate the certificate. The measurer should draw the owner's attention to this.
- (ii) Where appropriate, are ready for measurement since it is not the measurer's task to paint measurement bands, add weight correctors, etc.



DESIGN: JAN HERMAN LINGE



## ISA-OFFICE INFORMATION



#### INTERNATIONAL SOLING CLASS REGISTRATION PROCEDURES

#### Abbreviations and Explanations

- AM Appointed Measurer. Any NA or NSA shall appoint a measurer for each LB in the nation. The AM must live in as close an area as possible to the LB, and without warning he will appear at the builder's yard at any time but not less than three times a year, and at random, choosing a Soling and check it accordingly with the MF. The AM shall sign all Measurement Forms of the LB he is assigned to, as long as he is satisfied that the LB meets quality standards set by the IYRU and the ISA.
- CC Certificate. See MR 2.5, 16.1 and 17.3 and further ISA-rules 3.8, 4.2, 4.4, 4.5, 4.7 and 6.1. The CC (with two copies) is shown on page 77. The CC and a