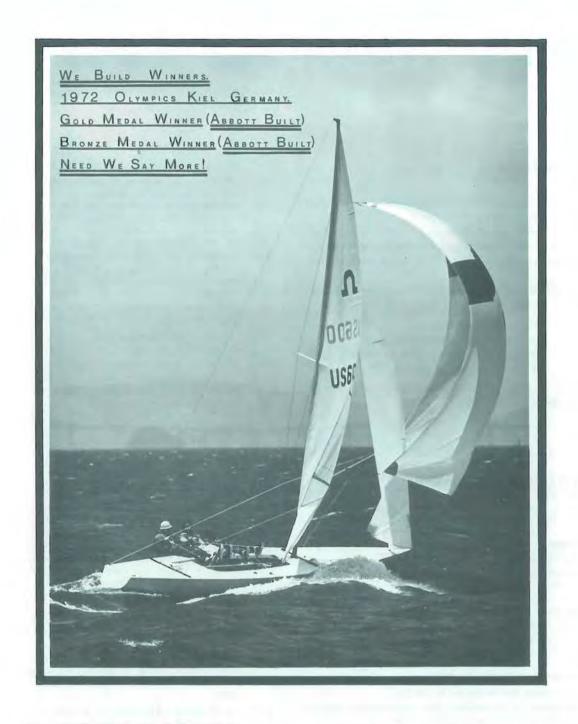

entry effecting the number of yachts his country is allowed to enter.
- 5.7 Approximately 60 entries are allowed. In case less than 60 yachts are entered for the Championship, the country holding the event shall be allowed to enter in excess of its quota 20% of the difference between the number of entries and 60.
- 6.0 Invitation.

The organizing club shall forward an invitation through the National Soling Associations not later than two months before the first race in the series. The invitation shall include a copy of these rules.

- 7.0 Measuring
- 7.1 The host club shall have a team of measurers available for measuring before the start of the first race of the series and if required during the series. The Chief-measurer shall report direct to the Jury, which — by guidance of the mea-



## ABBOTT BOATS LTD.

1458, LONDON RD., SARNIA, ONTABIO, CANADA. TEL:-SARNIA 542-2771



It is very important to sit well out when the spinnaker is set in a hard breeze. US 544: Martin Gleich, US 587: John Mueller, USA 168: Gerald Romsey.

- surer has the final decision concerning interpretation of the Measurement Rules.
- 7.2 The official Measurement Form shall be used. For each measured yacht any deviation from the dimensions or from the tolerances shall be reported to the Jury and the owner.
- 7.3 Two mainsails, two jibs, two large and two small spinnakers may be presented for measuring. All sails must in accordance with the Measurement Rules, bear the ISA saillabels. (Dispensation for sails supplied before March the first 1970 is given until March the first 1973).
- 7.4 Only the crew