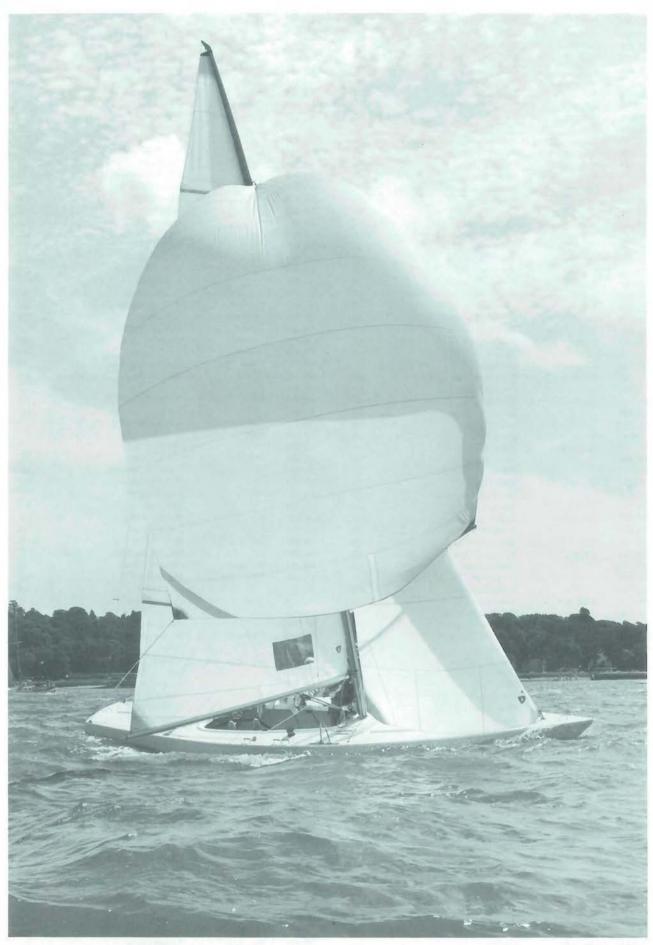

#### SOLING K 60

is the Guide-colour-print of the year. It is a gusto pleasure to see "Gusto" surfing along under her beautiful spinnaker in a gusty blow. She is helmed by her owner, David Thomas. Photographer: BB-Studio.