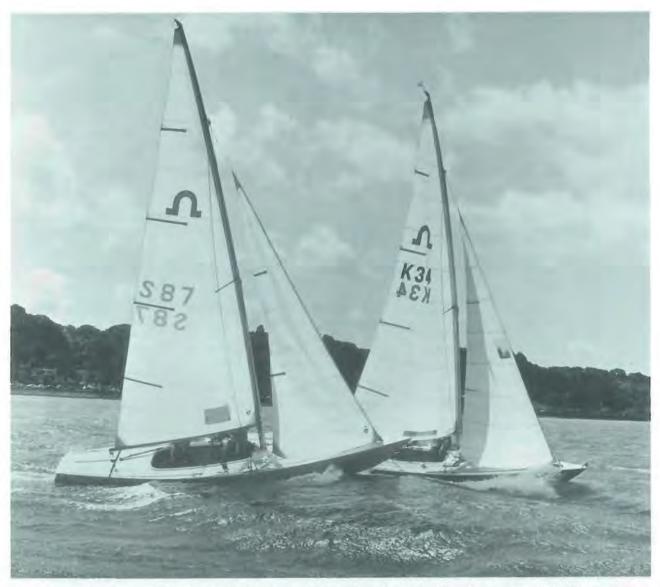

O YACHTING SWISS HOW MEMOSAIL WORKS TO WIN YOU RACES...



Set the stopwatch when the 10-minute gun fires. Instantly the display window will show 10 minutes on a yellow disc. Sweep hand will commence timing and digits will move every minute.



Yellow disc disappears as 5-minute gun fires, leaving last 5 minutes showing in red digits. Final 5 minutes are counted down in minutes as red digits disappear.



As the last minutes tick away the red digits disappear, leaving the white section showing "start". The last minute is counted down using the orange sweep hand, giving 1/5 second accuracy.



#### THE OLYMPIC YACHTSMANS CHRONOGRAPH.

MEMOSAIL is available in 40 countries. Contact your nearest dealer or write to: MEMOSAIL MARIN CH 2074, MARIN, SWITZERLAND. Tel. 0.38 33.44.33 Telex 35316





Close international competition in England at Isle of Wight. "Niesse" is in the "hopeless position" (S 87, Anders Westerberg) with "Uproar" to windward (K 34, E. D. Simonds).

| 1              | Sept. 15. | Gargnano  | Circolo Vela Gargnano                                                      | XXIII Centomiglia     |
|----------------|-----------|-----------|----------------------------------------------------------------------------|-----------------------|
| Italy          | Sept. 16. | c/Garda   | 5 Piazza N. Sauro, 25080 Bogliaco di Gargnano                              |                       |
| i .            | Sept. 27. | Portofino | Yacht Club Italiano,                                                       | Portofino Races       |
| Italy          | Sept. 30. |           | Por