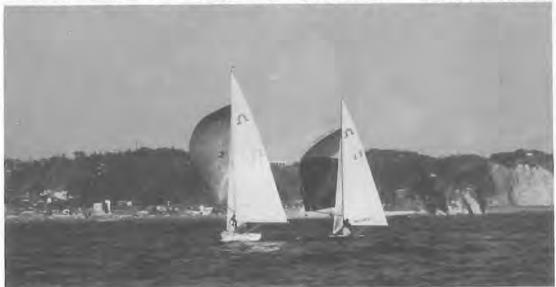

#### SOLING K 60

is the Guide-colour-print of the year. It is a gusto pleasure to see "Gusto" surfing along under her beautiful spinnaker in a gusty blow. She is helmed by her owner, David Thomas. Photographer: BB-Studio.